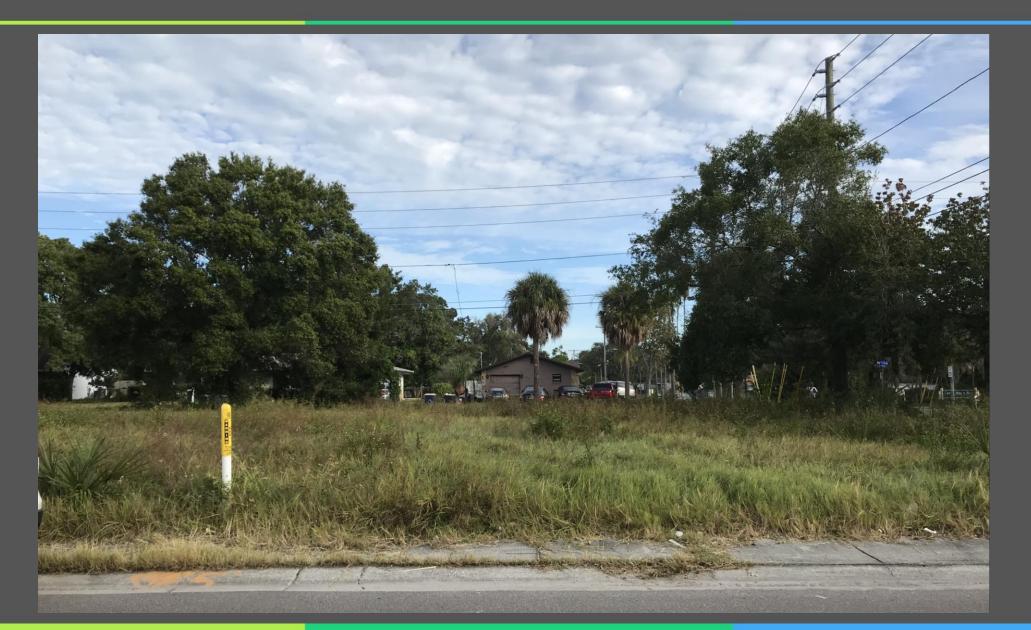

# Countywide Planning Authority Subthreshold Countywide Plan Map Amendment

Case CW18-25 City of Clearwater December 11, 2018

## **General Location**

- LOCATION: 1434 & 1446
  North Martin Luther King Jr. Avenue
- <u>SIZE</u>: 0.3 acre m.o.l
- EXISTING USES: both parcels are vacant





## Jurisdiction

 Amendment area is located in the City of Clearwater





#### Area Characteristics

 Uses surrounding the amendment area are residential to west and north, and commercial to the south and east





## View of the vacant property



## Property to the north of the amendment area



## Residential to the west



#### View of North Martin Luther King Jr. Avenue looking towards property





## Museum to the northeast of the property



## Current Categories

 Currently categorized as Retail & Services





#### **Proposed Categories**

 This amendment proposes to amend the area from Retail & Services to Residential Medium





#### Recommendation

- Consistent with the Countywide Rules, and reviewed against the relevant Countywide Considerations:
  - Consistent with the utilization of this category; and
  - Will not significantly impact other Countywide Considerations.
- Staff recommends approval