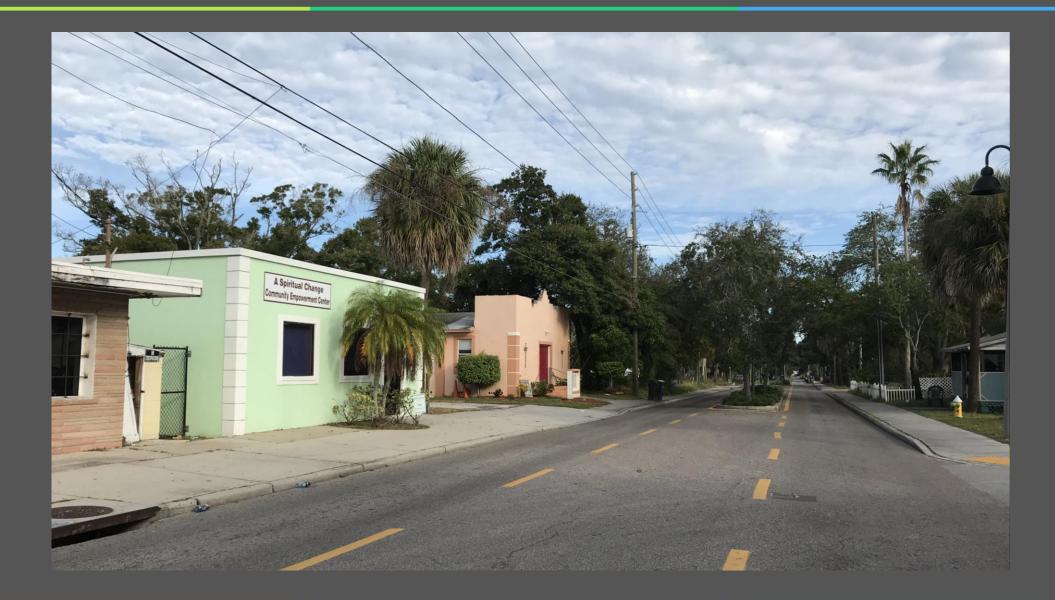

# Countywide Planning Authority Subthreshold Countywide Plan Map Amendment

Case CW18-25 City of Clearwater December 11, 2018

## **General Location**

- LOCATION: 1434 & 1446
  North Martin Luther King Jr. Avenue
- <u>SIZE</u>: 0.3 acre m.o.l
- EXISTING USES: both parcels are vacant





## Jurisdiction

 Amendment area is located in the City of Clearwater





#### Area Characteristics

 Uses surrounding the amendment area are residential to west and north, and commercial to the south and east





## View of the vacant property



## Property to the north of the amendment area



## Residential to the west



#### View of North Martin Luther King Jr. Avenue looking towards property





## Museum to the northeast of the property



## Current Categories

 Currently categorized as Retail & Services





#### **Proposed Categories**

 This amendment proposes to amend the area from Retail & Services to Residential Medium





#### Recommendation

- Consistent with the Countywide Rules, and reviewed against the relevant Countywide Considerations:
  - Consistent with the utilization of this category; and
  - Will not significantly impact other Countywide Considerations.
- Staff recommends approval