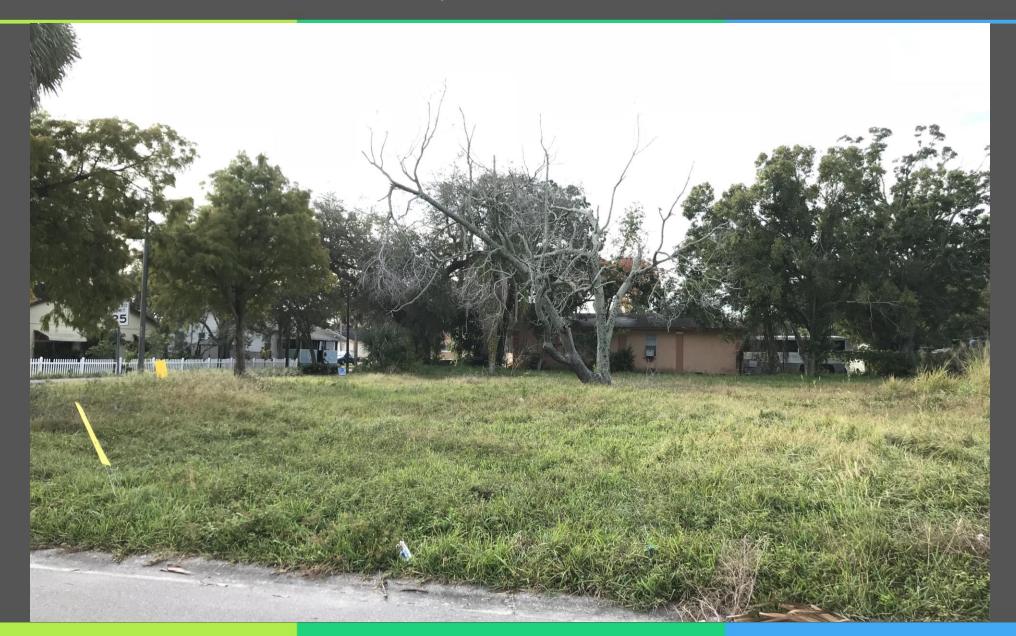

# Countywide Planning Authority Subthreshold Countywide Plan Map Amendment

Case CW18-25 City of Clearwater December 11, 2018

## **General Location**

- LOCATION: 1434 & 1446
  North Martin Luther King Jr. Avenue
- <u>SIZE</u>: 0.3 acre m.o.l
- EXISTING USES: both parcels are vacant





## Jurisdiction

 Amendment area is located in the City of Clearwater





#### Area Characteristics

 Uses surrounding the amendment area are residential to west and north, and commercial to the south and east





## View of the vacant property



## Property to the north of the amendment area



## Residential to the west



#### View of North Martin Luther King Jr. Avenue looking towards property





## Museum to the northeast of the property



## Current Categories

 Currently categorized as Retail & Services





#### **Proposed Categories**

 This amendment proposes to amend the area from Retail & Services to Residential Medium





#### Recommendation

- Consistent with the Countywide Rules, and reviewed against the relevant Countywide Considerations:
  - Consistent with the utilization of this category; and
  - Will not significantly impact other Countywide Considerations.
- Staff recommends approval