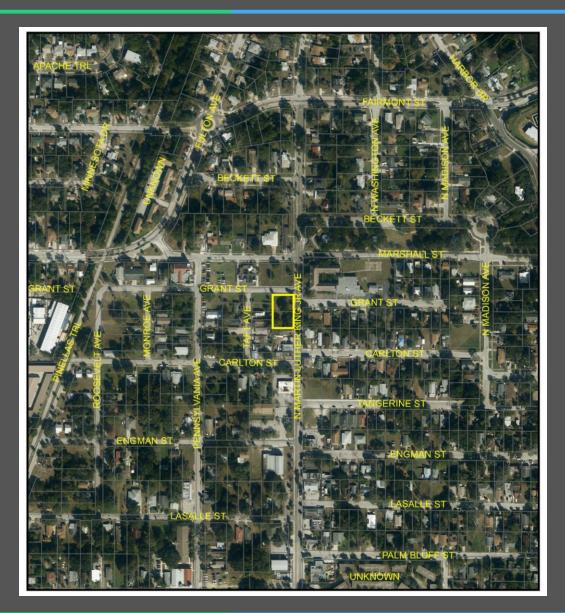

## **General Location**

- LOCATION: 1434 & 1446
  North Martin Luther King Jr. Avenue
- <u>SIZE</u>: 0.3 acre m.o.l
- EXISTING USES: both parcels are vacant

#### Area Characteristics

 Uses surrounding the amendment area are residential to west and north, and commercial to the south and east