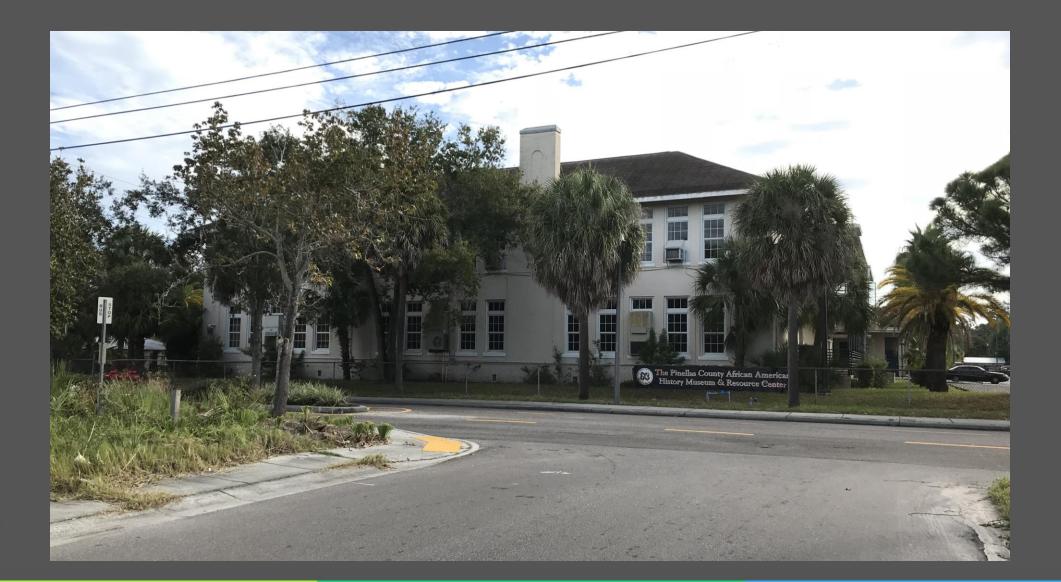

# Countywide Planning Authority Subthreshold Countywide Plan Map Amendment

Case CW18-25 City of Clearwater December 11, 2018

## **General Location**

- LOCATION: 1434 & 1446
  North Martin Luther King Jr. Avenue
- <u>SIZE</u>: 0.3 acre m.o.l
- EXISTING USES: both parcels are vacant





## Jurisdiction

 Amendment area is located in the City of Clearwater





#### Area Characteristics

 Uses surrounding the amendment area are residential to west and north, and commercial to the south and east





## View of the vacant property



## Property to the north of the amendment area



## Residential to the west



#### View of North Martin Luther King Jr. Avenue looking towards property





## Museum to the northeast of the property



## Current Categories

 Currently categorized as Retail & Services





#### **Proposed Categories**

 This amendment proposes to amend the area from Retail & Services to Residential Medium





#### Recommendation

- Consistent with the Countywide Rules, and reviewed against the relevant Countywide Considerations:
  - Consistent with the utilization of this category; and
  - Will not significantly impact other Countywide Considerations.
- Staff recommends approval