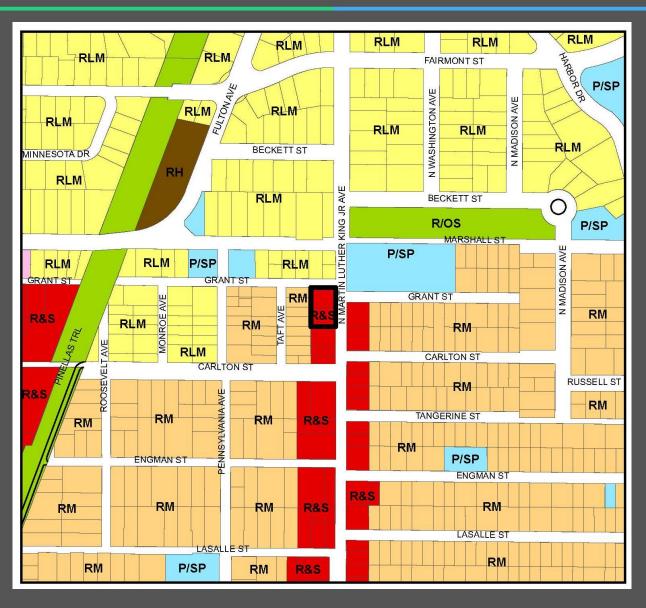

## **General Location**

- LOCATION: 1434 & 1446
  North Martin Luther King Jr. Avenue
- <u>SIZE</u>: 0.3 acre m.o.l
- EXISTING USES: both parcels are vacant

## Jurisdiction

 Amendment area is located in the City of Clearwater

#### Area Characteristics

 Uses surrounding the amendment area are residential to west and north, and commercial to the south and east

## Current Categories

 Currently categorized as Retail & Services