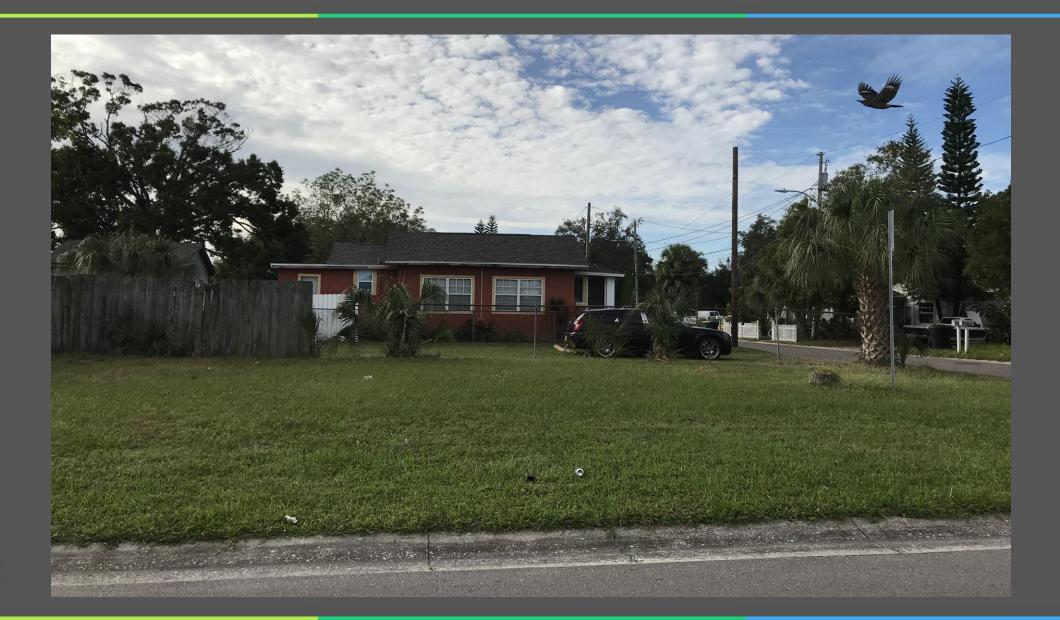

# Countywide Planning Authority Subthreshold Countywide Plan Map Amendment

Case CW18-25 City of Clearwater December 11, 2018

## **General Location**

- LOCATION: 1434 & 1446
  North Martin Luther King Jr. Avenue
- <u>SIZE</u>: 0.3 acre m.o.l
- EXISTING USES: both parcels are vacant





## Jurisdiction

 Amendment area is located in the City of Clearwater





#### Area Characteristics

 Uses surrounding the amendment area are residential to west and north, and commercial to the south and east





## View of the vacant property



## Property to the north of the amendment area



## Residential to the west



#### View of North Martin Luther King Jr. Avenue looking towards property





## Museum to the northeast of the property



## Current Categories

 Currently categorized as Retail & Services





#### **Proposed Categories**

 This amendment proposes to amend the area from Retail & Services to Residential Medium





#### Recommendation

- Consistent with the Countywide Rules, and reviewed against the relevant Countywide Considerations:
  - Consistent with the utilization of this category; and
  - Will not significantly impact other Countywide Considerations.
- Staff recommends approval