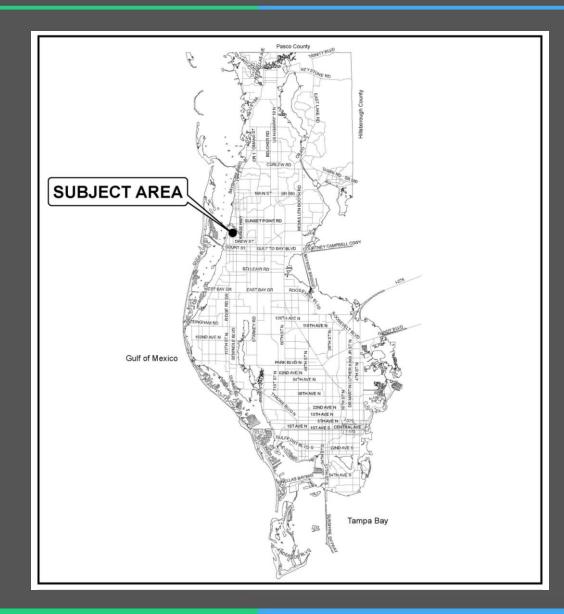

## **General Location**

- LOCATION: 1434 & 1446
  North Martin Luther King Jr. Avenue
- <u>SIZE</u>: 0.3 acre m.o.l
- EXISTING USES: both parcels are vacant

## Jurisdiction

 Amendment area is located in the City of Clearwater