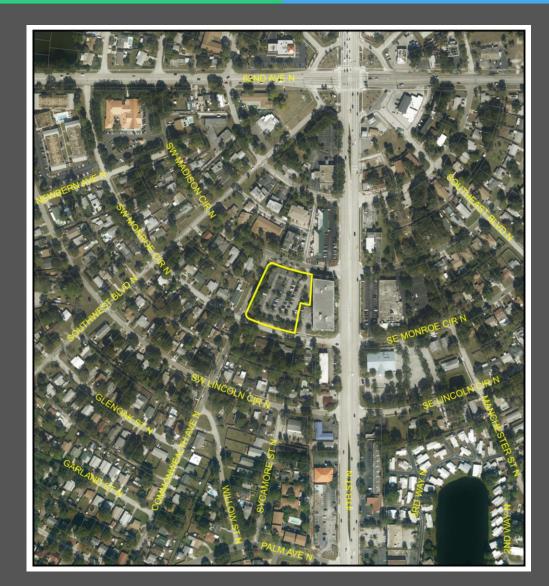

## **General Location**

- <u>LOCATION</u>: 5908 4<sup>th</sup> Street
  North
- <u>SIZE</u>: 1.5 acres m.o.l.
- <u>EXISTING USES</u>: surface parking for fitness club

#### Area Characteristics

 Uses surrounding the amendment area are residential to the north, south and west, with a mix of uses along 4<sup>th</sup> Street North to the east.