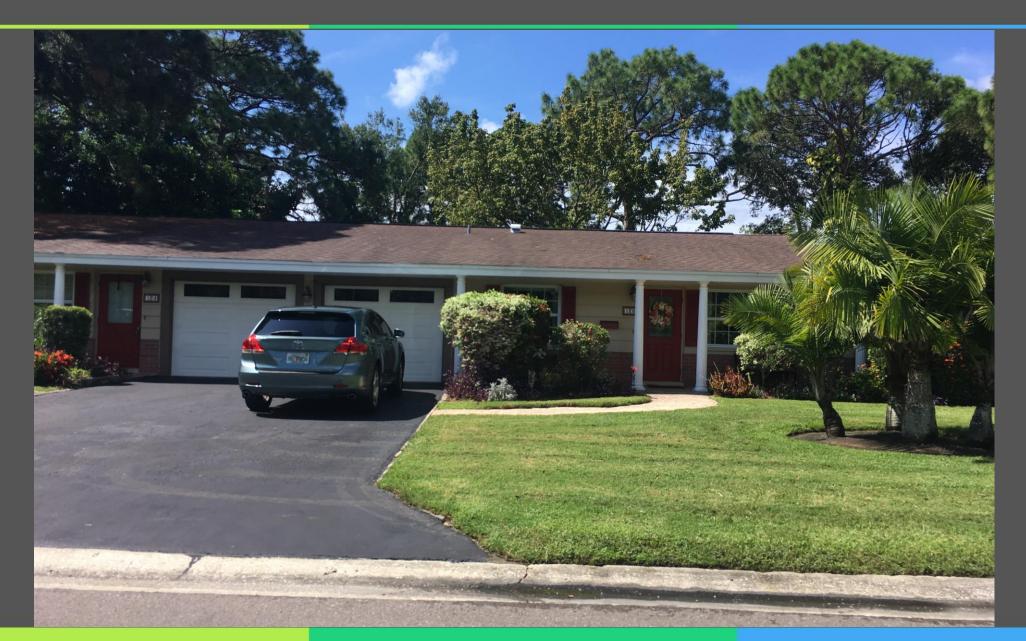

(Continued from September 12, 2018) City of St. Petersburg November 20, 2018

## **General Location**

- <u>LOCATION</u>: 5908 4<sup>th</sup> Street
  North
- <u>SIZE</u>: 1.5 acres m.o.l.
- <u>EXISTING USES</u>: surface parking for fitness club





## Jurisdiction

 Amendment area is located in the City of St. Petersburg





#### Area Characteristics

 Uses surrounding the amendment area are residential to the north, south and west, with a mix of uses along 4<sup>th</sup> Street North to the east.





## Surface parking lot on the amendment area



## Fitness Club adjacent to the surface parking lot



## Residential to the north of the subject property





## Commonwealth Ave. N. just to the west of the subject property



## Single family home to the south of the subject property



## Current Categories

Currently categorized as
 Residential Medium





#### **Proposed Categories**

 This amendment seeks to change the category from Residential Medium to Activity Center





#### Recommendation

- Consistent with the Countywide Rules, and reviewed against the relevant Countywide Considerations:
  - Consistent with the utilization of this category; and
  - Will not significantly impact other Countywide Considerations.
- Staff recommends approval