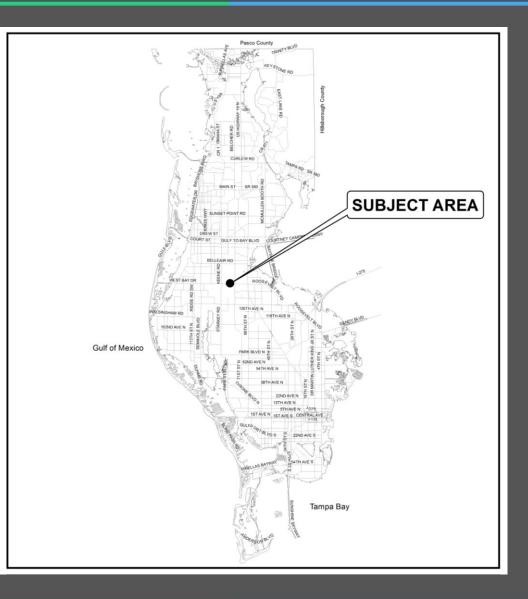

## **General Location**

- <u>LOCATION</u>: 5908 4<sup>th</sup> Street
  North
- <u>SIZE</u>: 1.5 acres m.o.l.
- <u>EXISTING USES</u>: surface parking for fitness club

## Jurisdiction

 Amendment area is located in the City of St. Petersburg

#### Area Characteristics

 Uses surrounding the amendment area are residential to the north, south and west, with a mix of uses along 4<sup>th</sup> Street North to the east.