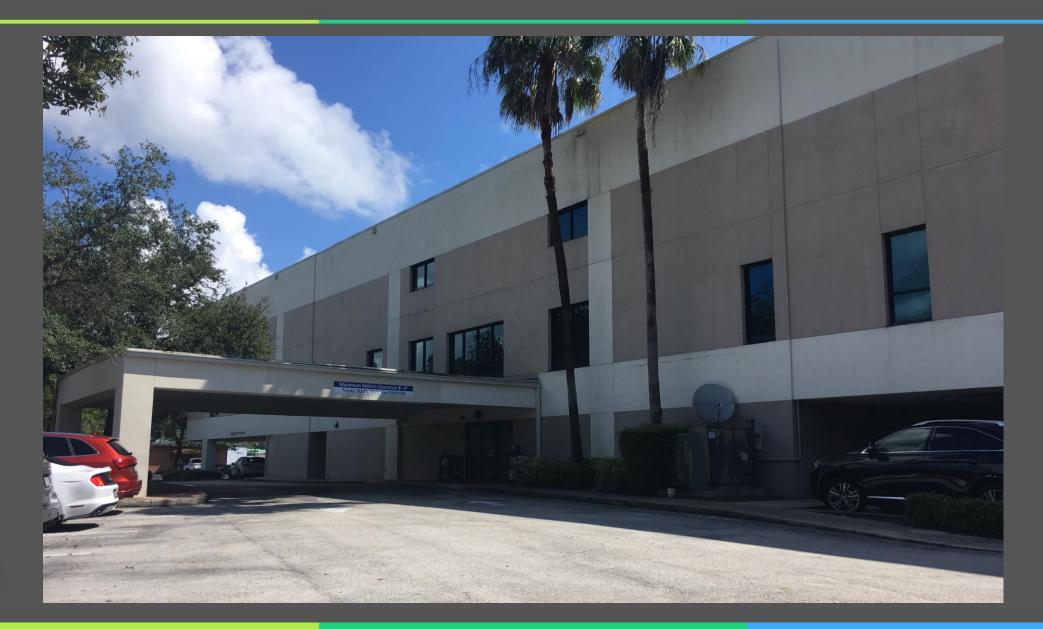

# Countywide Planning Authority Regular Countywide Plan Map Amendment

Case CW18-19 (Continued from September 12, 2018) City of St. Petersburg November 20, 2018

## **General Location**

- <u>LOCATION</u>: 5908 4<sup>th</sup> Street
  North
- <u>SIZE</u>: 1.5 acres m.o.l.
- <u>EXISTING USES</u>: surface parking for fitness club





## Jurisdiction

 Amendment area is located in the City of St. Petersburg





#### Area Characteristics

 Uses surrounding the amendment area are residential to the north, south and west, with a mix of uses along 4<sup>th</sup> Street North to the east.





## Surface parking lot on the amendment area



## Fitness Club adjacent to the surface parking lot



## Residential to the north of the subject property





## Commonwealth Ave. N. just to the west of the subject property



## Single family home to the south of the subject property



## Current Categories

Currently categorized as
 Residential Medium





#### **Proposed Categories**

 This amendment seeks to change the category from Residential Medium to Activity Center





#### Recommendation

- Consistent with the Countywide Rules, and reviewed against the relevant Countywide Considerations:
  - Consistent with the utilization of this category; and
  - Will not significantly impact other Countywide Considerations.
- Staff recommends approval