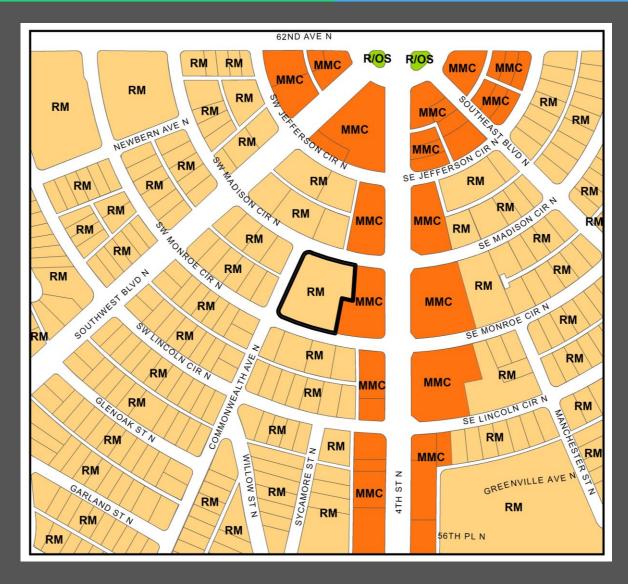

## **General Location**

- <u>LOCATION</u>: 5908 4<sup>th</sup> Street
  North
- <u>SIZE</u>: 1.5 acres m.o.l.
- <u>EXISTING USES</u>: surface parking for fitness club

#### Area Characteristics

 Uses surrounding the amendment area are residential to the north, south and west, with a mix of uses along 4<sup>th</sup> Street North to the east.

## Current Categories

Currently categorized as
 Residential Medium

#### **Proposed Categories**

 This amendment seeks to change the category from Residential Medium to Activity Center