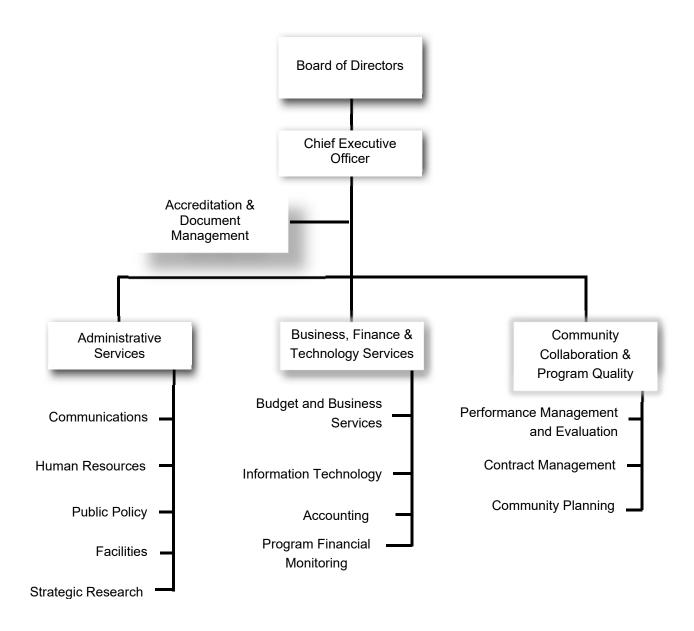

result in the Remaining Unassigned Fund Balance falling below target in FY21.

#### **JWB BOARD MEMBERS**



Brian Aungst Jr. •
Chair
Gubernatorial Appointee



Susan Rolston ••

Vice Chair

Gubernatorial Appointee



Hon. Rick Butler •
Secretary
Gubernatorial Appointee



Hon. Bob Dillinger • • Public Defender
6th Judicial Circuit



Dr. Michael A. Grego Pinellas County Schools Superintendent



Hon. Bernie McCabe 
State Attorney

6th Judicial Circuit



Michael Mikurak •
Gubernatorial Appointee



Division Chief Jim Millican Gubernatorial Appointee



Hon. Patrice Moore Circuit Court Judge 6th Judicial Circuit



Hon. Karen Seel Pinellas County Commissioner



Dr. James Sewell •
Gubernatorial Appointee

Executive Committee Member

• Finance Committee Member

# **ORGANIZATIONAL CHART**



# **REVENUES & EXPENDITURES: SUMMARY**

# JUVENILE WELFARE BOARD Current Budget with Prior Year Comparison

|                                                                                                                                                                                                                              | Amended<br>BUDGET<br>FY17                                        | Amended<br>BUDGET<br>FY18                                                                 | Proposed<br>BUDGET<br>FY19                                                                 | %<br>from<br>Prior Year                     | % of Revenues / Expenditures Total                               |
|---------------------------------------------------------------------------------------------------