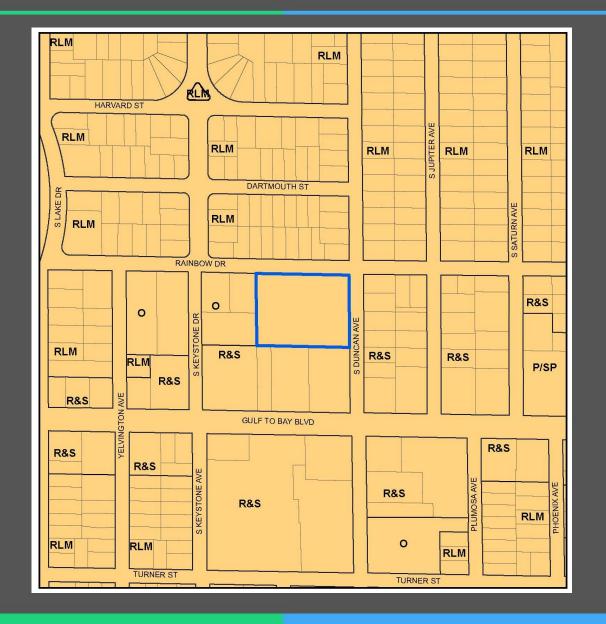

#### **General Location**

- LOCATION: 300 South Duncan Avenue
- <u>SIZE</u>: 2.8 acres m.o.l.
- EXISTING USES: office building

#### **Area Characteristics**

 Surrounding uses are residential to the north, commercial to the south and east, and office to the west

## **Current Categories**

Currently categorized as Office

## **Proposed Categories**

This
 amendment
 seeks to
 change the
 category
 from Office to
 Retail &
 Services