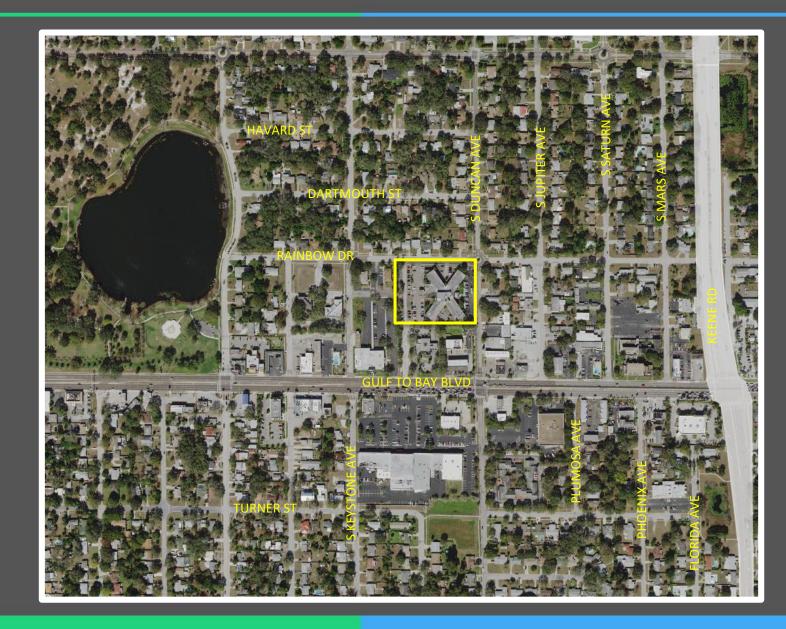

#### **General Location**

- LOCATION: 300 South Duncan Avenue
- <u>SIZE</u>: 2.8 acres m.o.l.
- EXISTING USES: office building

#### **Area Characteristics**

 Surrounding uses are residential to the north, commercial to the south and east, and office to the west