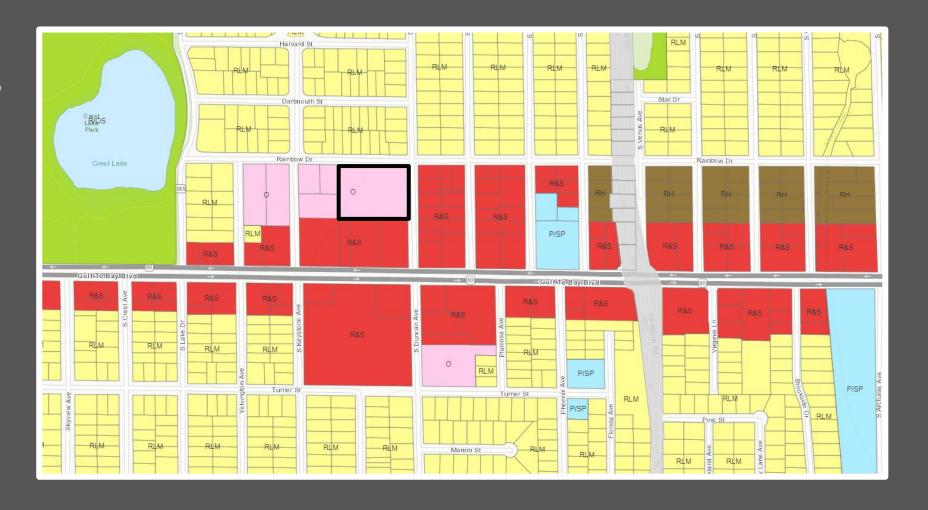

#### **General Location**

- LOCATION: 300 South Duncan Avenue
- <u>SIZE</u>: 2.8 acres m.o.l.
- EXISTING USES: office building

### Jurisdiction

 Amendment area is located in the City of Clearwater

#### **Area Characteristics**

 Surrounding uses are residential to the north, commercial to the south and east, and office to the west

## **Current Categories**

Currently categorized as Office