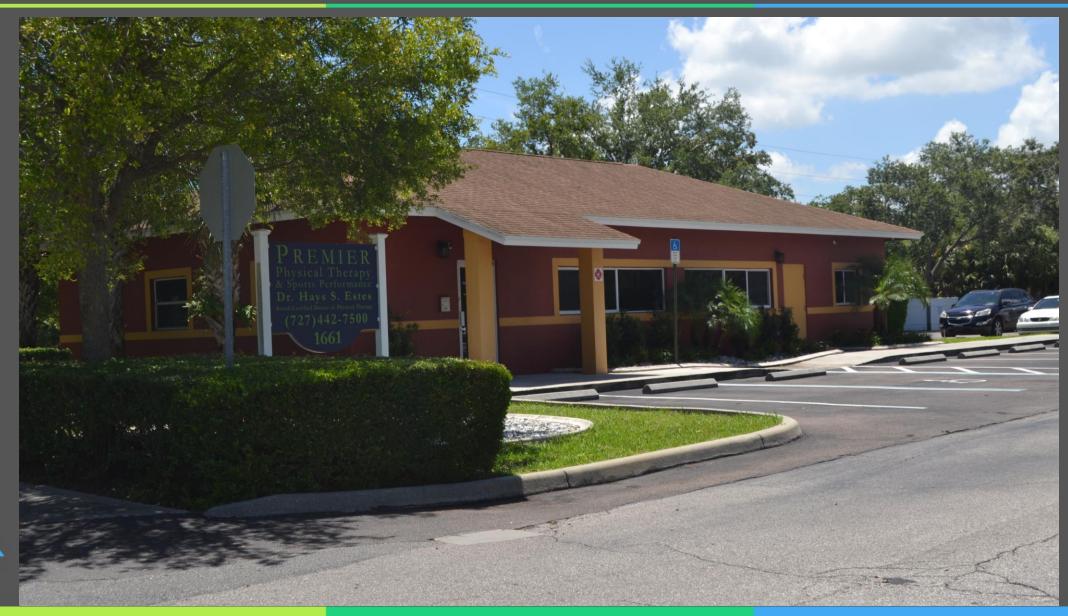

eficient roadway;
  - Is located outside of the Scenic/Noncommercial Corridor;
  - Is located outside of the Coastal High Hazard Area; and
  - Is not located adjacent to another jurisdiction and does not significantly impact a public educational facility.



#### **General Location**

- LOCATION: 300 South Duncan Avenue
- <u>SIZE</u>: 2.8 acres m.o.l.
- EXISTING USES: office building





### Jurisdiction

 Amendment area is located in the City of Clearwater





#### **Area Characteristics**

 Surrounding uses are residential to the north, commercial to the south and east, and office to the west





#### Gas station just to the south of the property





# Office building on the property





# Residential to the north of the property





## Office building to the west of the property





# Commercial to the east of the property





## **Current Categories**

Currently categorized as Office





## **Proposed Categories**

This
 amendment
 seeks to
 change the
 category
 from Office to
 Retail &
 Services





#### Recommendation

- Consistent with the Countywide Rules, and reviewed against the relevant Countywide Considerations:
  - Consistent with the utilization of this category; and
  - Will not significantly impact other Countywide Considerations.
- Staff recommends approval