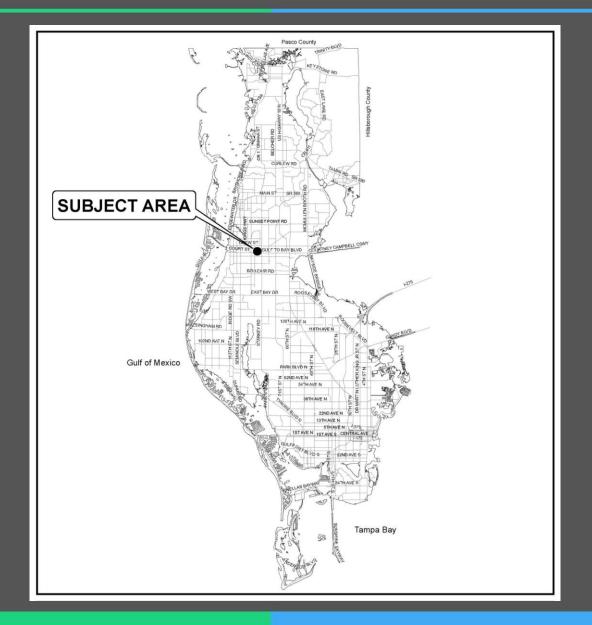

#### **General Location**

- LOCATION: 300 South Duncan Avenue
- <u>SIZE</u>: 2.8 acres m.o.l.
- EXISTING USES: office building

### Jurisdiction

 Amendment area is located in the City of Clearwater