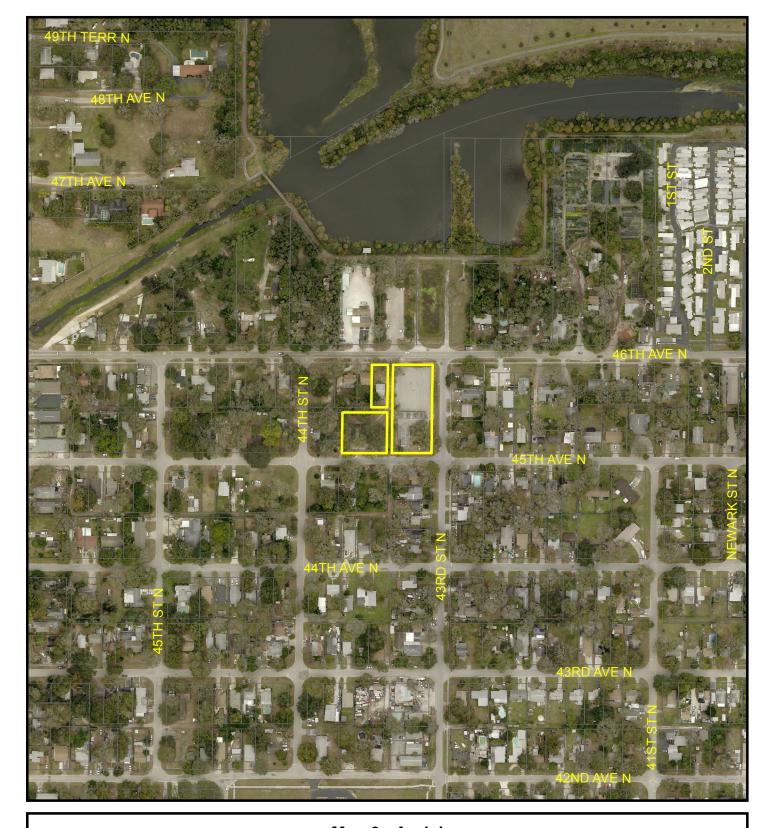

JURISDICTION: Pinellas County TO: Residential Medium LEGEND:

Unincorporated

Map 3 - Aerial

CASE #: CW18-14 FROM: Residential Low Medium & Public/Semi-Public AREA: 1.3 Acres

## Map 4 - Current Countywide Plan Map

CASE #: CW18-14 FROM: Residential Low Medium & Public/Semi-Public AREA: 1.3 Acres