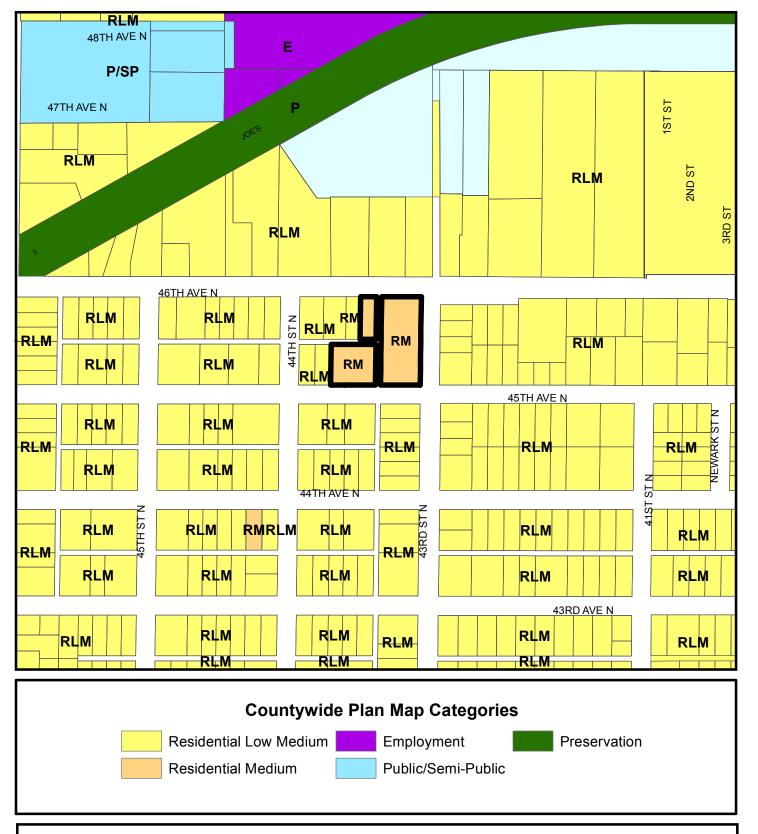

Map 1 - Location

CASE #: CW18-14 FROM: Residential Low Medium & Public/Semi-Public AREA: 1.3 Acres

Map 2 - Current Countywide Plan Map & Jurisdictional Map

CASE #: CW18-14 FROM: Residential Low Medium & Public/Semi-Public AREA: 1.3 Acres

JURISDICTION: Pinellas County TO: Residential Medium LEGEND:

Unincorporated

Map 3 - Aerial

CASE #: CW18-14 FROM: Residential Low Medium & Public/Semi-Public AREA: 1.3 Acres

## Map 4 - Current Countywide Plan Map

CASE #: CW18-14 FROM: Residential Low Medium & Public/Semi-Public AREA: 1.3 Acres