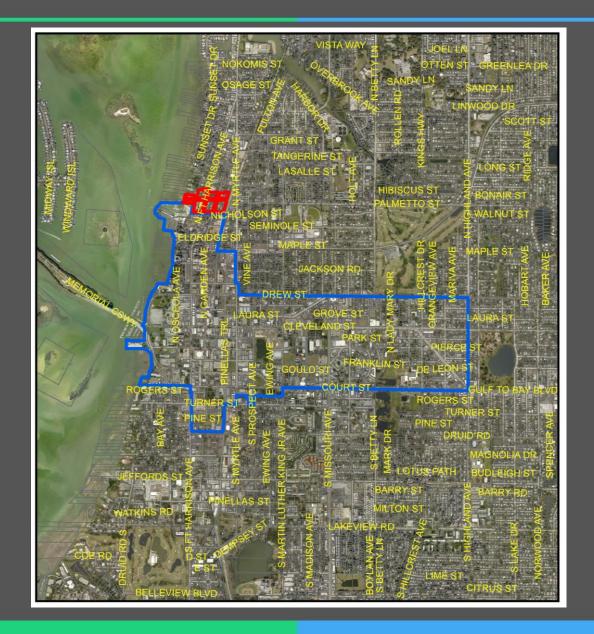

- The first part of the request seeks to expand the Special Area Plan boundaries by 10.9 acres to the north and amend the designations of those properties to Activity Center.
- The second part of this request seeks to amend the Special Area Plan by amending the intensity, density and maximum heights for all Character Districts within the Downtown Planning Area.

### Expansion Area Current Categories

 Currently categorized as Public/Semi-Public, Retail & Services, Residential Low Medium and Activity Center

#### Expansion Area Proposed Categories

 This amendment seeks to change the category from Public/Semi-Public, Retail & Services, Residential Low Medium and Activity Center to Activity Center