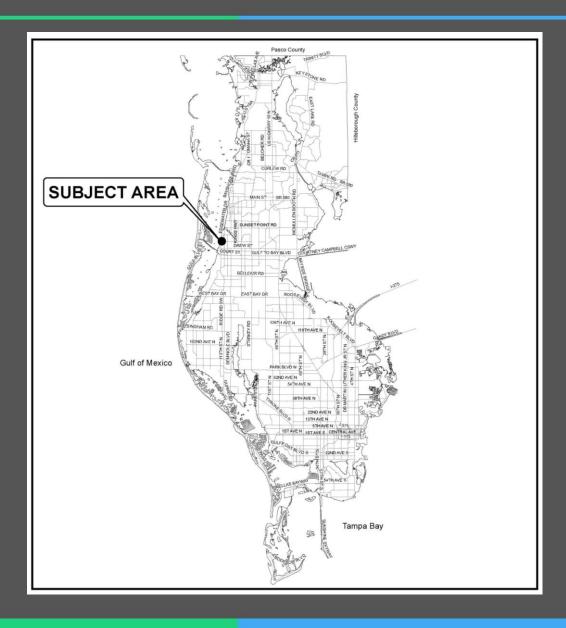

#### **General Location**

- LOCATION: Generally located south of Palm Bluff Street, west of Highland Avenue, north of Druid Road, and east of Clearwater Harbor
- <u>SIZE</u>: 555.8 acres m.o.l.
- EXISTING USES: Various

#### Jurisdiction

 Amendment area is located in the City of Clearwater