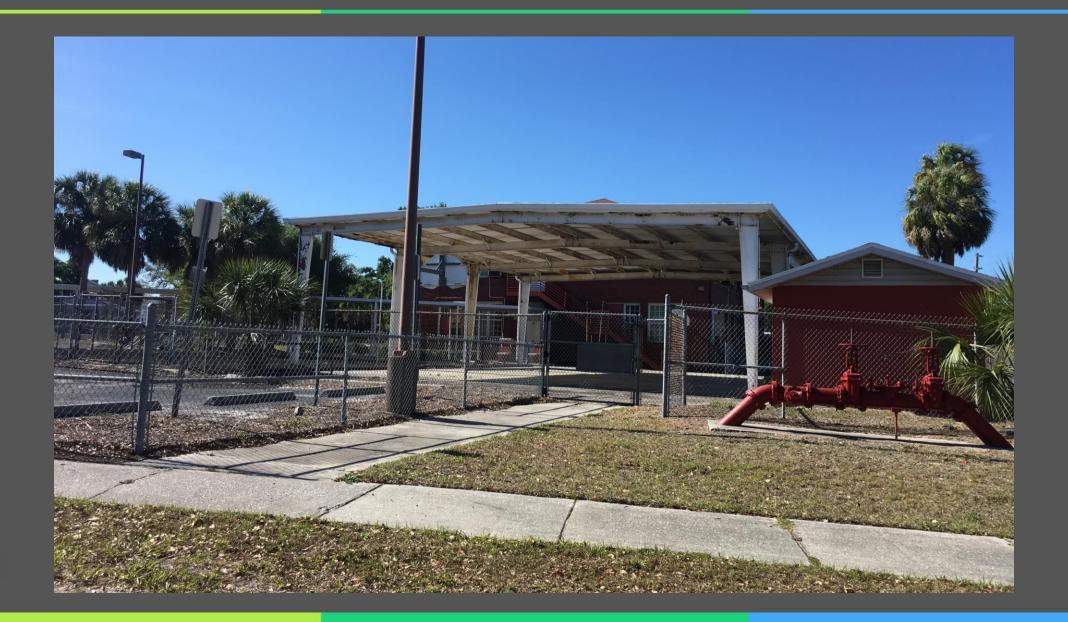

#### **Area Characteristics**

 Uses surrounding the Activity Center are a mix of residential, commercial, office, and recreational/open space





#### Additional Information

This proposed amendment seeks to amend the boundary, densities, intensities, and height allowances associated with the Special Area Plan (Clearwater Downtown Redevelopment Plan).

- The first part of the request seeks to expand the Special Area Plan boundaries by 10.9 acres to the north and amend the designations of those properties to Activity Center.
- The second part of this request seeks to amend the Special Area Plan by amending the intensity, density and maximum heights for all Character Districts within the Downtown Planning Area.



## Cedar St. and Ft. Harrison Ave.





# North Ward Elementary (closed)





# Empty lot off of Cedar St. and Ft. Harrison Ave.





# Commercial property to the west of Ft. Harrison Ave.





# Single-family home in the expansion area





### Commercial property for sale in the expansion area





### Expansion Area Current Categories

 Currently categorized as Public/Semi-Public, Retail & Services, Residential Low Medium and Activity Center





#### Expansion Area Proposed Categories

 This amendment seeks to change the category from Public/Semi-Public, Retail & Services, Residential Low Medium and Activity Center to Activity Center





#### Recommendation

- Consistent with the Countywide Rules, and reviewed against the relevant Countywide Considerations:
  - Consistent with the utilization of this category; and
  - Will not significantly impact other Cou