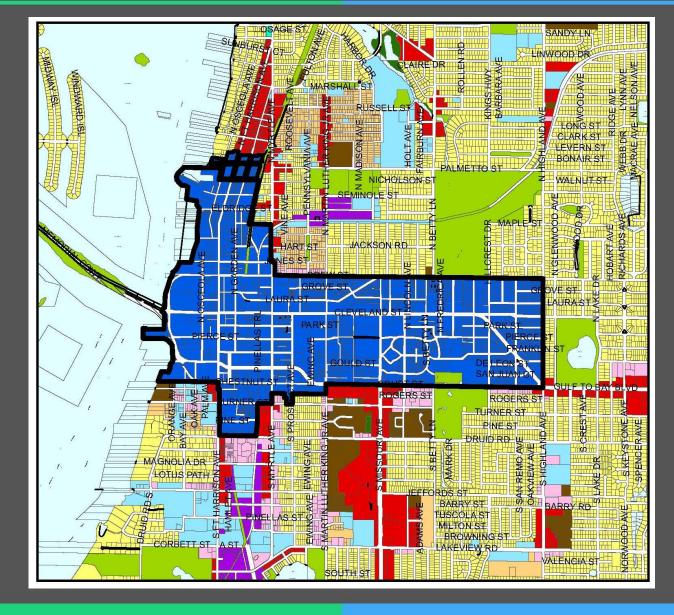

- The first part of the request seeks to expand the Special Area Plan boundaries by 10.9 acres to the north and amend the designations of those properties to Activity Center.
- The second part of this request seeks to amend the Special Area Plan by amending the intensity, density and maximum heights for all Character Districts within the Downtown Planning Area.

#### Expansion Area Proposed Categories

 This amendment seeks to change the category from Public/Semi-Public, Retail & Services, Residential Low Medium and Activity Center to Activity Center