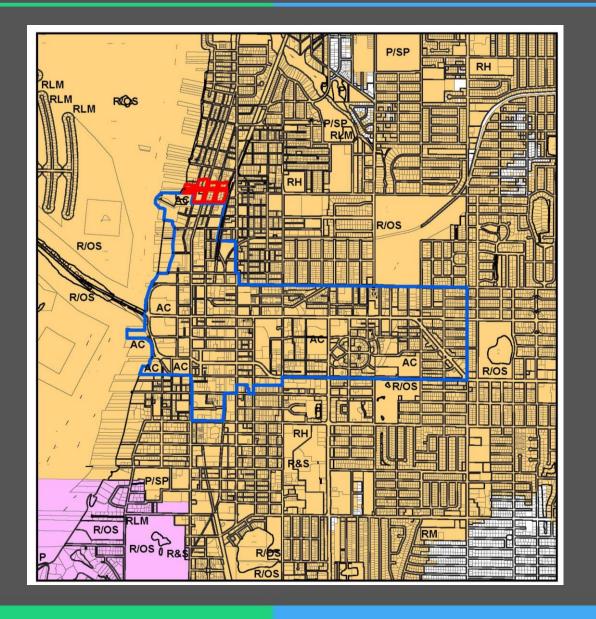

#### **Area Characteristics**

 Uses surrounding the Activity Center are a mix of residential, commercial, office, and recreational/open space

#### Additional Information

This proposed amendment seeks to amend the boundary, densities, intensities, and height allowances associated with the Special Area Plan (Clearwater Downtown Redevelopment Plan).

- The first part of the request seeks to expand the Special Area Plan boundaries by 10.9 acres to the north and amend the designations of those properties to Activity Center.
- The second part of this request seeks to amend the Special Area Plan by amending the intensity, density and maximum heights for all Character Districts within the Downtown Planning Area.

### Expansion Area Current Categories

 Currently categorized as Public/Semi-Public, Retail & Services, Residential Low Medium and Activity Center

#### Expansion Area Proposed Categories

 This amendment seeks to change the category from Public/Semi-Public, Retail & Services, Residential Low Medium and Activity Center to Activity Center