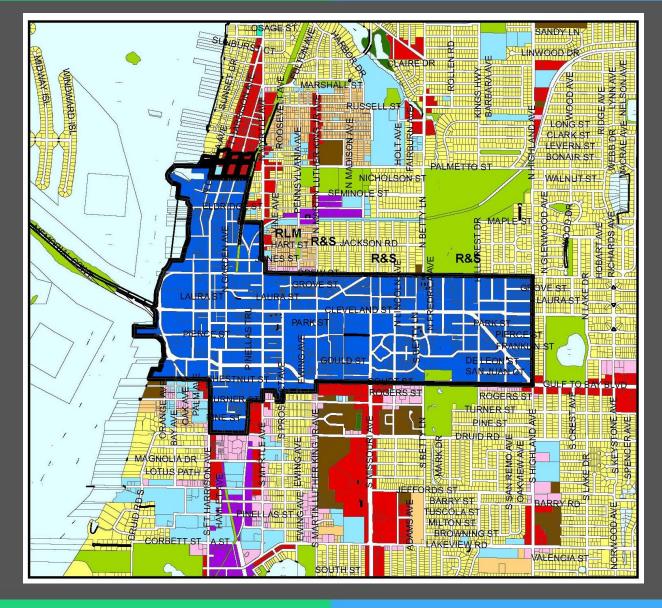

#### **General Location**

- LOCATION: Generally located south of Palm Bluff Street, west of Highland Avenue, north of Druid Road, and east of Clearwater Harbor
- <u>SIZE</u>: 555.8 acres m.o.l.
- EXISTING USES: Various

### Expansion Area Current Categories

 Currently categorized as Public/Semi-Public, Retail & Services, Residential Low Medium and Activity Center