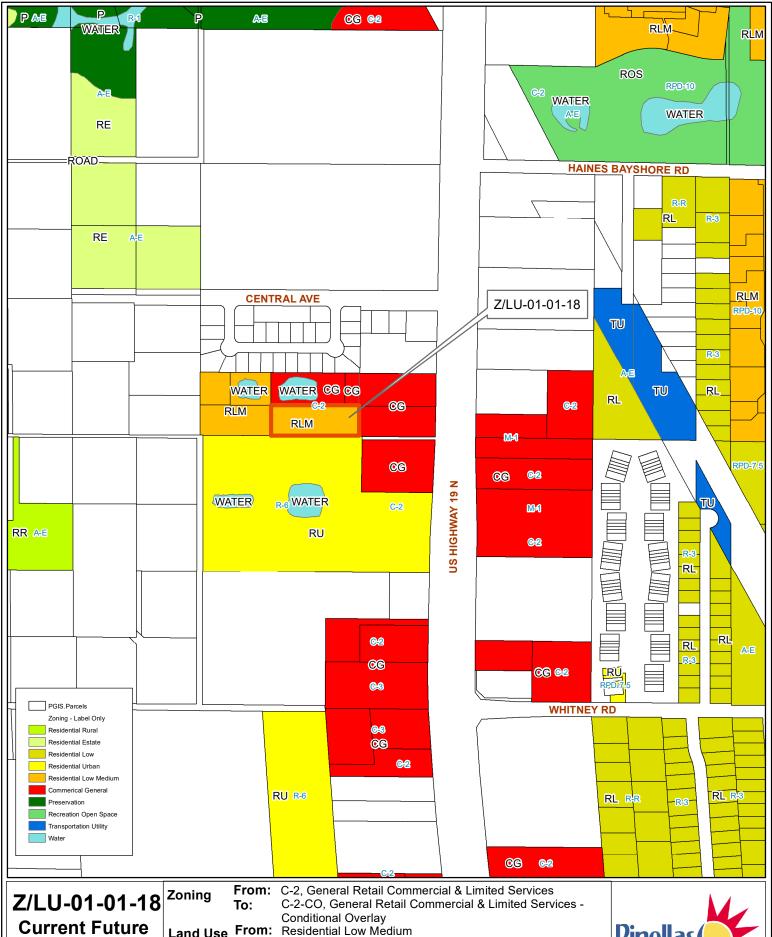

Date: 12/27/2017 1 incl

1 inch = 4.5 miles

**Land Use** 

Land Use From: Residential Low Medium To: Commercial General

With Conditional Overlay limiting use to automobiles, RV and or boat storage.

Portion of Parcel 30/29/16/55044/000/0024

Prepared by: Pinellas County Planning Department

Date: 12/27/2017

1 inch = 0.09 miles

Z/LU-01-01-18

**Aerial Map** 

Zoning From: C-2, General Retail Commercial & Limited Services
To: C-2-CO, General Retail Commercial & Limited Services -