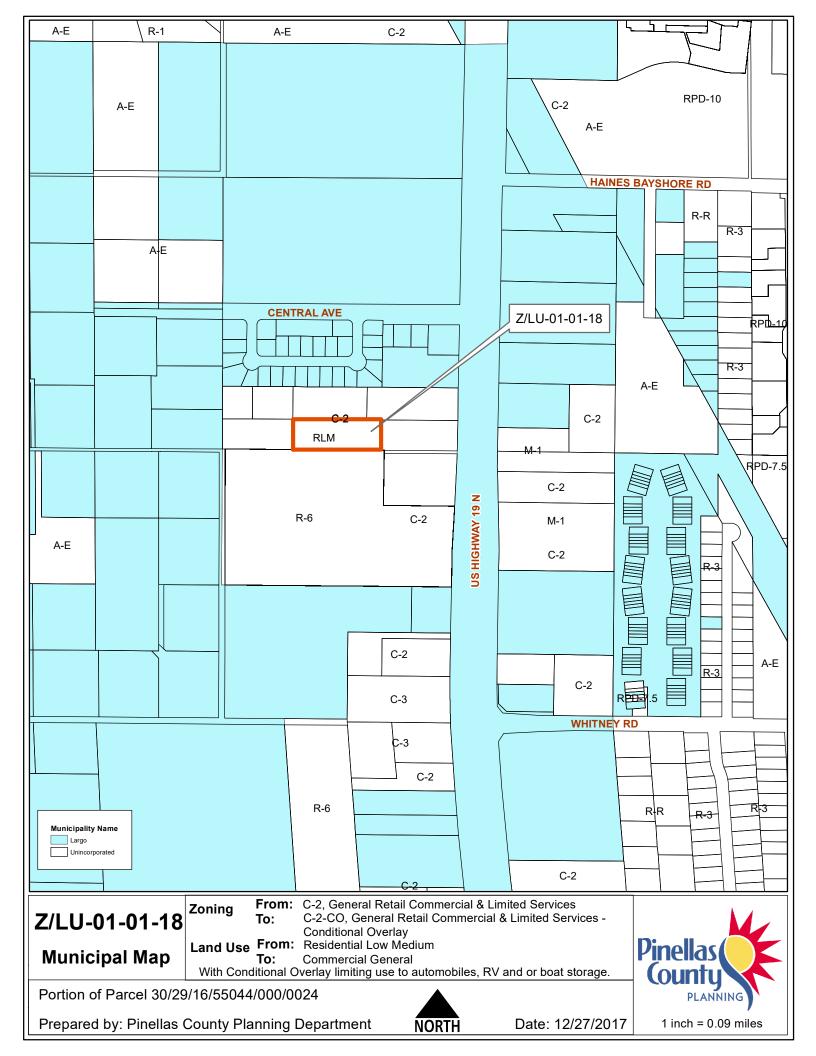

Date: 12/27/2017

Pinellas County PLANNING

1 inch = 0.09 miles

**Land Use** 

With Conditional Overlay limiting use to automobiles, RV and or boat storage.

Portion of Parcel 30/29/16/55044/000/0024

Prepared by: Pinellas County Planning Department

**NORTH** 

Date: 12/27/2017

1 inch = 0.09 miles