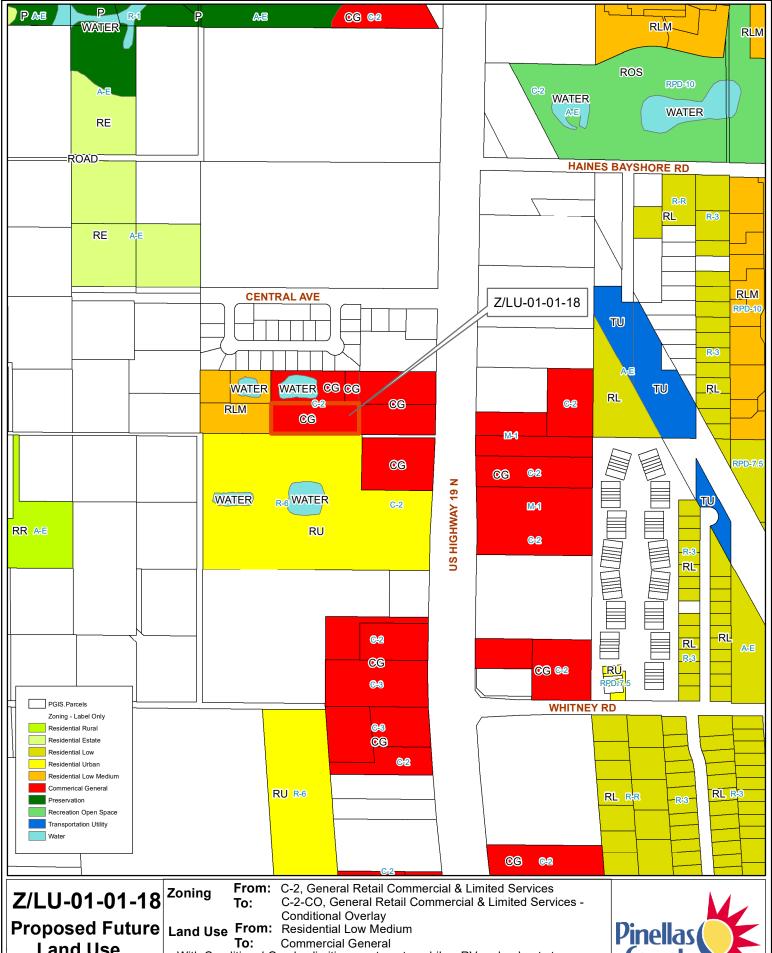

Z/LU-01-01-18

**Location Map** 

Zoning From: C-2, General Retail Commercial & Limited Services
To: C-2-CO, General Retail Commercial & Limited Services -

To: C-2-CO, General Retail Commercial & Limited Services Conditional Overlay

Land Use From: Residential Low Medium Commercial General

With Conditional Overlay limiting use to automobiles, RV and or boat storage.

Portion of Parcel 30/29/16/55044/000/0024

Prepared by: Pinellas County Planning Department