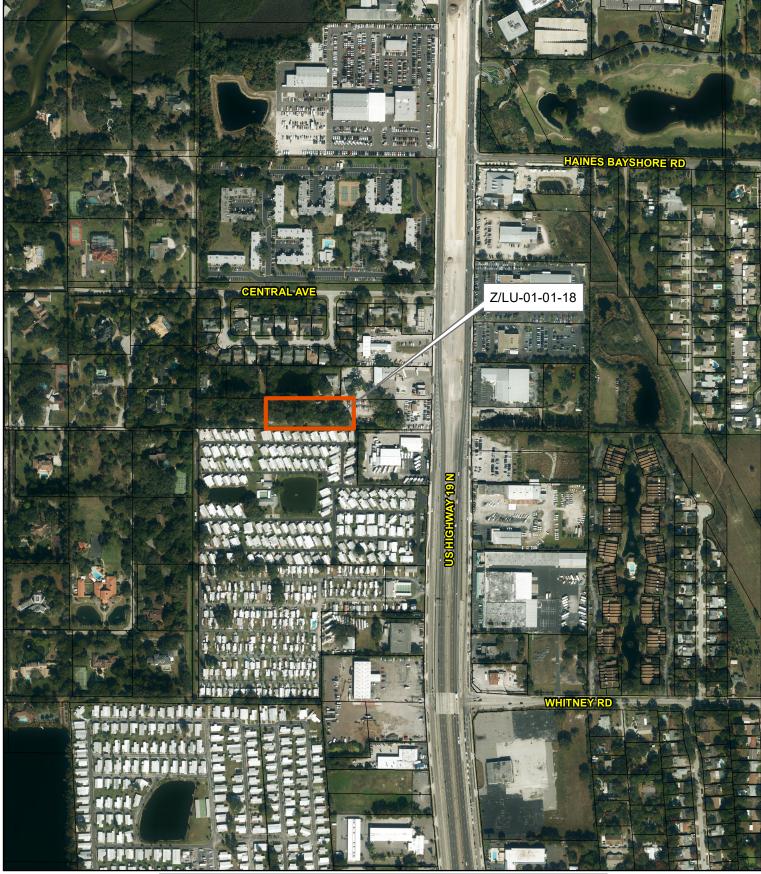

Prepared by: Pinellas County Planning Department

Date: 12/27/2017

1 inch = 0.09 miles

Z/LU-01-01-18

**Aerial Map** 

Zoning From: C-2, General Retail Commercial & Limited Services
To: C-2-CO, General Retail Commercial & Limited Services -

Conditional Overlay

Land Use From: Residential Low Medium

To: Commercial General
With Conditional Overlay limiting use to automobiles, RV and or boat storage.

Portion of Parcel 30/29/16/55044/000/0024

Prepared by: Pinellas County Planning Department

Date: 12/27/2017

Pinellas County PLANNING

1 inch = 0.09 miles

**Land Use** 

With Conditional Overlay limiting use to automobiles, RV and or boat storage.

Portion of Parcel 30/29/16/55044/000/0024

Prepared by: Pinellas County Planning Department