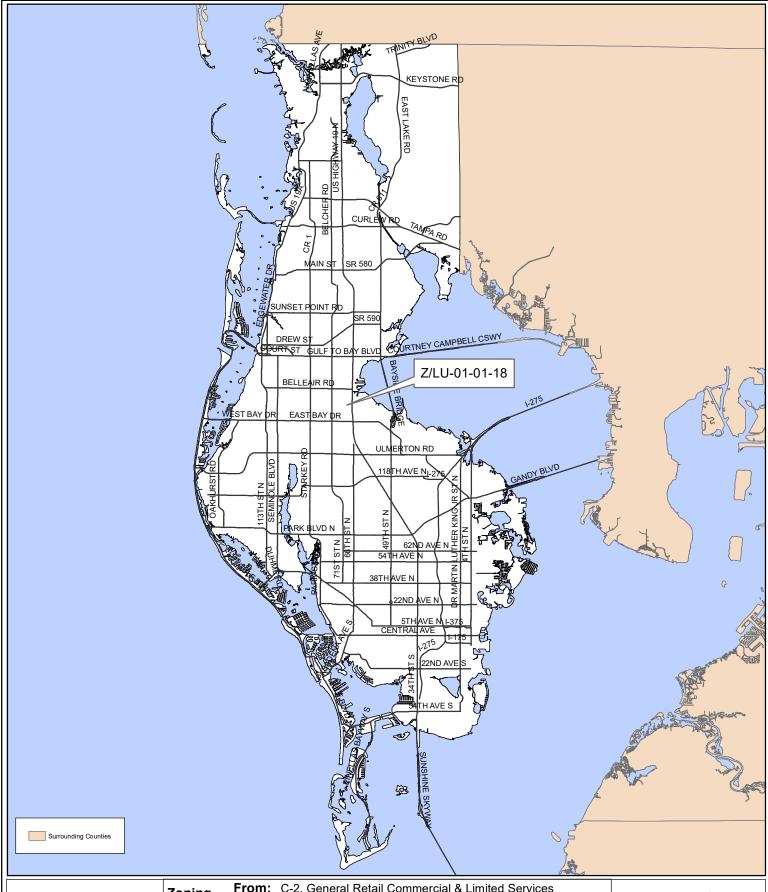

Z/LU-01-01-18

**Location Map** 

Zoning From: C-2, General Retail Commercial & Limited Services
To: C-2-CO, General Retail Commercial & Limited Services -

To: C-2-CO, General Retail Commercial & Limited Services Conditional Overlay

Land Use From: Residential Low Medium Commercial General

With Conditional Overlay limiting use to automobiles, RV and or boat storage.

Portion of Parcel 30/29/16/55044/000/0024

Prepared by: Pinellas County Planning Department

Date: 12/27/2017 1 incl

1 inch = 4.5 miles

**Land Use** 

Land Use From: Residential Low Medium To: Commercial General

With Conditional Overlay limiting use to automobiles, RV and or boat storage.

Portion of Parcel 30/29/16/55044/000/0024