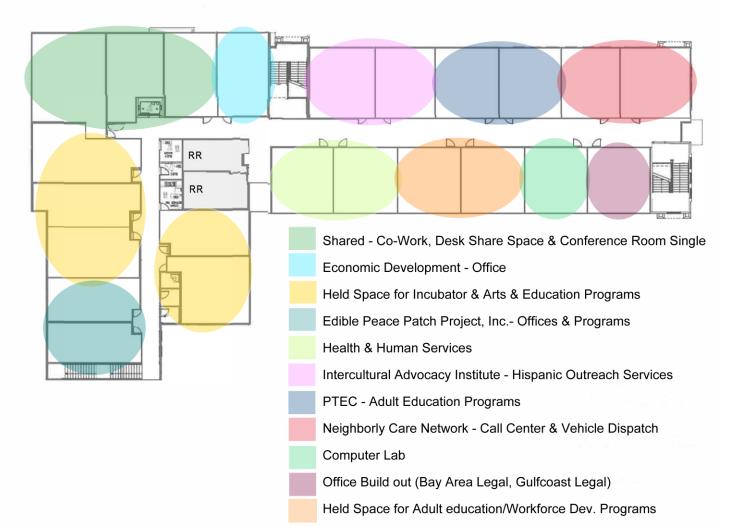

dation
- Bay Area Legal Services, Inc.
- Broach School of St. Petersburg
- Community Health Centers of Pinellas, Inc.
- Contemporary Housing Alternative of Florida, Inc.
- Dance Training School
- Edible Peace Patch Project, Inc.
- Excellerated Teaching Center/Academy
- Gulfcoast Legal Services

- Hope and Healing of Pinellas, Inc.
- Intercultural Advocacy Institute
- Neighborly Care Network
- Pinellas County Schools Adult Education (PTEC)
- Pinellas PAL \*First Fruit Hydroponics Farm Inc.
- UF/IFAS Extension Family Nutrition Program
- YMCA Pre-school, Summer/Days out Camps, Senior Fitness, Dance, Healthy Foods Education, and Athletic Facility (Gymnasium) Management

TWO STORY BUILDING 1st FLOOR

> 20,054 SF MOL NOT TO SCALE



#### TWO STORY BUILDING 2nd FLOOR

20,392 SF MOL NOT TO SCALE



#### SINGLE STORY BUILDING

20,392 SF MOL NOT TO SCALE



Shared - Break room & Restrooms
Broach School of St. Petersburg - Admin & Classrooms
Excellerated Teaching Center/Academy
Amskills Apprenticeship Foundation

#### **GYMNASIUM BUILDING**

15,400 SF MOL NOT TO SCALE





# **NEXT STEPS**

• EXECUTE LEASES, LICENSES AND OTHER AGREEMENTS