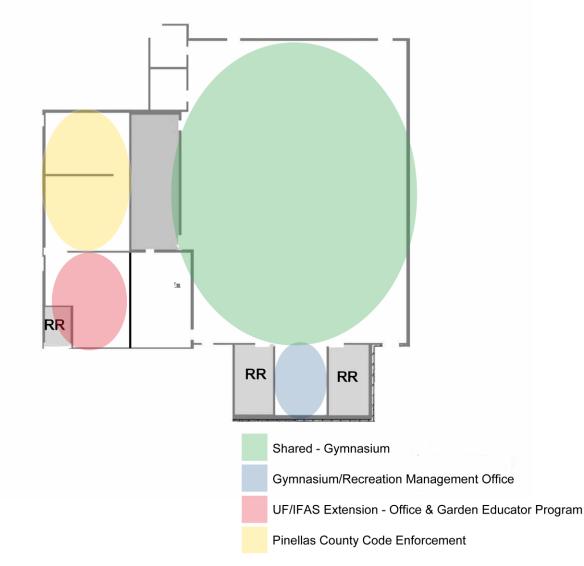

oast Legal Services

- Hope and Healing of Pinellas, Inc.
- Intercultural Advocacy Institute
- Neighborly Care Network
- Pinellas County Schools Adult Education (PTEC)
- Pinellas PAL \*First Fruit Hydroponics Farm Inc.
- UF/IFAS Extension Family Nutrition Program
- YMCA Pre-school, Summer/Days out Camps, Senior Fitness, Dance, Healthy Foods Education, and Athletic Facility (Gymnasium) Management

TWO STORY BUILDING 1st FLOOR

> 20,054 SF MOL NOT TO SCALE



#### TWO STORY BUILDING 2nd FLOOR

20,392 SF MOL NOT TO SCALE



#### SINGLE STORY BUILDING

20,392 SF MOL NOT TO SCALE



Shared - Break room & Restrooms
Broach School of St. Petersburg - Admin & Classrooms
Excellerated Teaching Center/Academy
Amskills Apprenticeship Foundation

#### **GYMNASIUM BUILDING**

15,400 SF MOL NOT TO SCALE





# **NEXT STEPS**

• EXECUTE LEASES, LICENSES AND OTHER AGREEMENTS