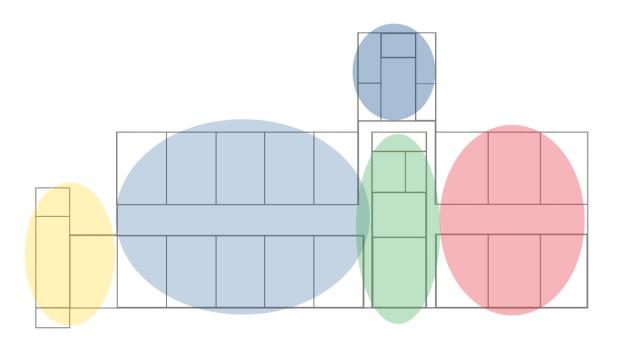

#### SINGLE STORY BUILDING

20,392 SF MOL NOT TO SCALE

Shared - Break room & Restrooms
Broach School of St. Petersburg - Admin & Classrooms
Excellerated Teaching Center/Academy
Amskills Apprenticeship Foundation