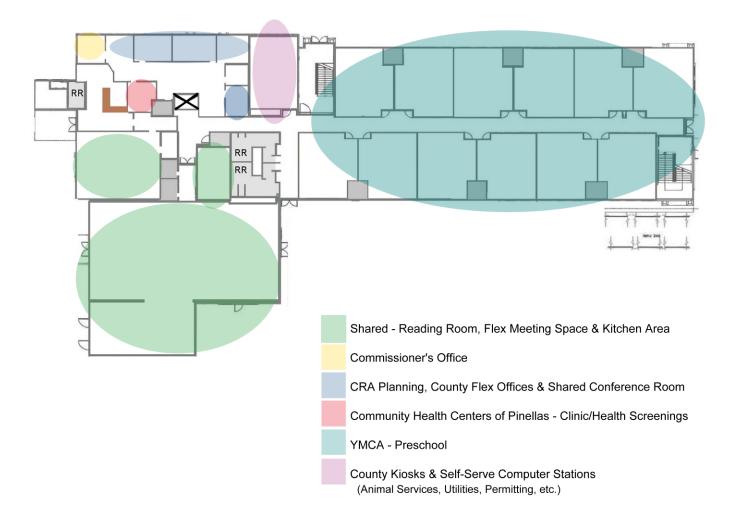

**PRELIMINARY TENANT SELECTION**

- Amskills Apprenticeship Foundation
- Bay Area Legal Services, Inc.
- Broach School of St. Petersburg
- Community Health Centers of Pinellas, Inc.
- Contemporary Housing Alternative of Florida, Inc.
- Dance Training School
- Edible Peace Patch Project, Inc.
- Excellerated Teaching Center/Academy
- Gulfcoast Legal Services

- Hope and Healing of Pinellas, Inc.
- Intercultural Advocacy Institute
- Neighborly Care Network
- Pinellas County Schools Adult Education (PTEC)
- Pinellas PAL \*First Fruit Hydroponics Farm Inc.
- UF/IFAS Extension Family Nutrition Program
- YMCA Pre-school, Summer/Days out Camps, Senior Fitness, Dance, Healthy Foods Education, and Athletic Facility (Gymnasium) Management

TWO STORY BUILDING 1st FLOOR

> 20,054 SF MOL NOT TO SCALE



#### TWO STORY BUILDING 2nd FLOOR

20,392 SF MOL NOT TO SCALE



#### SINGLE STORY BUILDING

20,392 SF MOL NOT TO SCALE



Shared - Break room & Restrooms
Broach School of St. Petersburg - Admin & Classrooms
Excellerated Teaching Center/Academy
Amskills Apprenticeship Foundation

#### **GYMNASIUM BUILDING**

15,400 SF MOL NOT TO SCALE





# **NEXT STEPS**

• EXECUTE LEASES, LICENSES AND OTHER AGREEMENTS