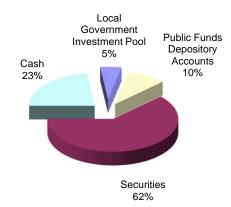

## Pinellas County Board of County Commissioners Portfolio Summary

|                                   |     |               |        | December 31, 2016 |      |               |           |               |               |                   |  |
|-----------------------------------|-----|---------------|--------|-------------------|------|---------------|-----------|---------------|---------------|-------------------|--|
|                                   | Par |               | Market |                   | Book |               | % of      | Book<br>Value |               | % of<br>Portfolio |  |
| Investments                       |     | Value         |        | Value             |      | Value         | Portfolio |               |               |                   |  |
| Treasury Note                     | \$  | 20,000,000    | \$     | 19,900,000        | \$   | 20,052,171    | 1.71 %    | \$            | 100,532,955   | 8.71 %            |  |
| Federal Agency Issues             |     | 706,395,000   |        | 704,677,823       |      | 707,135,021   | 60.38     |               | 614,849,033   | 53.26             |  |
| Public Funds Depository Accounts  |     | 92,683,256    |        | 92,683,256        |      | 92,683,256    | 7.91      |               | 111,932,648   | 9.70              |  |
| Local Government Investment Pools |     | 126,723,160   |        | 126,723,160       |      | 126,723,160   | 10.82     |               | 60,566,775    | 5.25              |  |
| Cash Pools                        |     | 224,706,618   |        | 224,706,618       |      | 224,706,618   | 19.18     |               | 266,364,243   | 23.08             |  |
| Total Cash and Investments        | \$  | 1,170,508,034 | \$     | 1,168,690,857     | \$   | 1,171,300,226 | 100.00 %  | \$            | 1,154,245,654 | 100.00 %          |  |