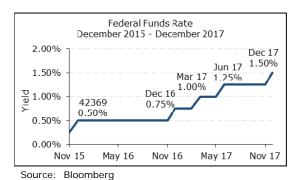

#### **Key Economic Indicators**

Federal Funds Rate - The Federal Open Market Committee (FOMC) met in November and mid-December. On December  $13^{\rm th}$ , the federal funds target rate was increased to a range of  $1\frac{1}{4}$  to  $1\frac{1}{2}$  percent.

The Federal Reserve press release from the December FOMC meeting indicated "Information received since the Federal Open Market Committee met in November indicates that the labor market has continued to strengthen and that economic activity has been rising at a solid rate. Averaging through hurricane-related fluctuations, job gains have been solid, and the unemployment rate declined further". The

The latest quarterly forecast released by the FOMC continues to include three additional quarter-point increases in the target rate next year as well as pick up in GDP from 2.1 percent to 2.5 percent. Fed funds futures are now pricing a high probability for the next rate hike to occur at the March 2018 FOMC meeting.