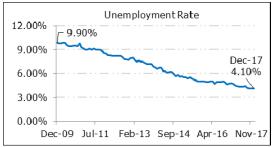

Unemployment Rate - Bureau of Labor Statistics has indicated that the unemployment rate decreased from 4.2% in September 2017 to 4.1% in December 2017. Initial jobless claims (seasonally adjusted) decreased from 258,000 for the week ending September 30, 2017 to 250,000 for the week ending December 30, 2017. The labor markets ended the year on a high note, while in the process adding more than 2 million jobs in 2017. Anticipated tail-winds from the Tax Cuts and Job Act (TCJA) and new found synchronized global growth have many economists optimistic that the labor market will continue to tighten in 2018.