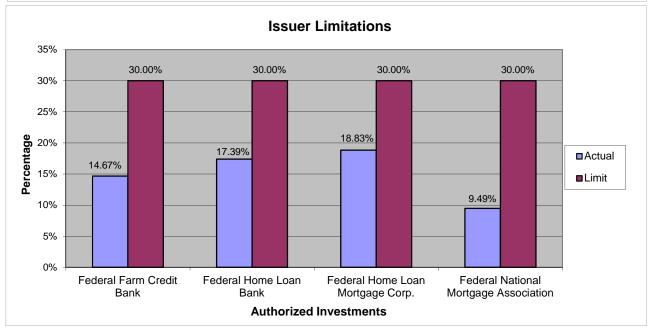

The **composition** of the portfolio is diversified to control the risk of loss resulting from the over concentration of assets in a specific maturity, issuer, instrument, dealer or bank through which investments are bought and sold. Diversification strategies are reviewed and revised periodically as necessary to meet portfolio objectives.

As shown on page 9, our portfolio is in **compliance** with all limitations on authorized investments shown in the Pinellas County Board of County Commissioners' investment policy.