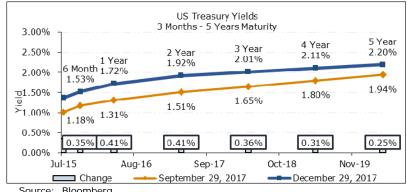

#### **Treasury Yields**

In comparison to the prior year, the treasury yields on all maturities rose. The increases were between 27 and 91 basis points. As compared to last quarter, all maturities rose between 28 and 45 basis points. The historical Treasury yields at quarter-end for the last five quarters are presented below.

| Historical U.S. Treasury Yields over the Last Year |                 |         |         |          |          |  |  |  |  |  |  |  |  |
|----------------------------------------------------|-----------------|---------|---------|----------|----------|--|--|--|--|--|--|--|--|
| Maturity                                           | <u>12/31/16</u> | 3/31/17 | 6/30/17 | 09/30/17 | 12/31/17 |  |  |  |  |  |  |  |  |
| 3 Month                                            | 0.51 %          | 0.76 %  | 1.03 %  | 1.06 %   | 1.39 %   |  |  |  |  |  |  |  |  |
| 6 Month                                            | 0.62            | 0.91    | 1.14    | 1.20     | 1.53     |  |  |  |  |  |  |  |  |
| 1 Year                                             | 0.85            | 1.03    | 1.24    | 1.31     | 1.76     |  |  |  |  |  |  |  |  |
| 2 Year                                             | 1.20            | 1.27    | 1.38    | 1.47     | 1.89     |  |  |  |  |  |  |  |  |
| 3 Year                                             | 1.47            | 1.50    | 1.55    | 1.62     | 1.98     |  |  |  |  |  |  |  |  |
| 5 Year                                             | 1.93            | 1.93    | 1.89    | 1.92     | 2.20     |  |  |  |  |  |  |  |  |