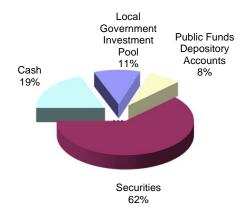

The **composition** of the portfolio is diversified to control the risk of loss resulting from the over concentration of assets in a specific maturity, issuer, instrument, dealer or bank through which investments are bought and sold. Diversification strategies are reviewed and revised periodically as necessary to meet portfolio objectives.

## Pinellas County Board of County Commissioners Portfolio Summary

|                                   |     |               |        | December 31, 2016 |      |               |           |               |               |                   |  |
|-----------------------------------|-----|---------------|--------|-------------------|------|---------------|-----------|---------------|---------------|-------------------|--|
|                                   | Par |               | Market |                   | Book |               | % of      | Book<br>Value |               | % of<br>Portfolio |  |
| Investments                       |     | Value         |        | Value             |      | Value         | Portfolio |               |               |                   |  |
| Treasury Note                     | \$  | 20,000,000    | \$     | 19,900,000        | \$   | 20,052,171    | 1.71 %    | \$            | 100,532,955   | 8.71 %            |  |
| Federal Agency Issues             |     | 706,395,000   |        | 704,677,823       |      | 707,135,021   | 60.38     |               | 614,849,033   | 53.26             |  |
| Public Funds Depository Accounts  |     | 92,683,256    |        | 92,683,256        |      | 92,683,256    | 7.91      |               | 111,932,648   | 9.70              |  |
| Local Government Investment Pools |     | 126,723,160   |        | 126,723,160       |      | 126,723,160   | 10.82     |               | 60,566,775    | 5.25              |  |
| Cash Pools                        |     | 224,706,618   |        | 224,706,618       |      | 224,706,618   | 19.18     |               | 266,364,243   | 23.08             |  |
| Total Cash and Investments        | \$  | 1,170,508,034 | \$     | 1,168,690,857     | \$   | 1,171,300,226 | 100.00 %  | \$            | 1,154,245,654 | 100.00 %          |  |