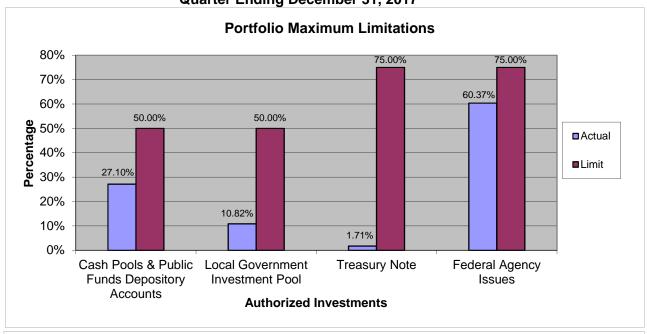

As shown on page 9, our portfolio is in **compliance** with all limitations on authorized investments shown in the Pinellas County Board of County Commissioners' investment policy.