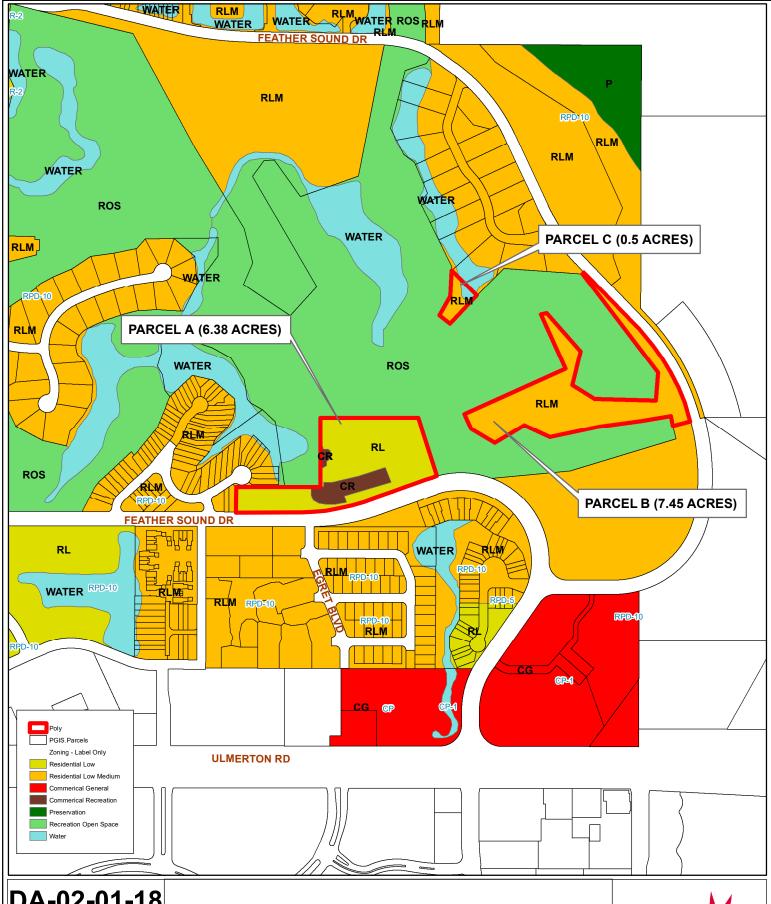

Date: 11/28/2017

Parcel I.D. A portion of 02/30/16/00000/420/0100 and 01/30/16/00000/320/0200

Prepared by: Pinellas County Planning Department

**Municipal Map** 

Parcel I.D. A portion of 02/30/16/00000/420/0100 and 01/30/16/00000/320/0200

Prepared by: Pinellas County Planning Department

**NORTH** 

Date: 11/28/2017

1 inch = 0.1 miles