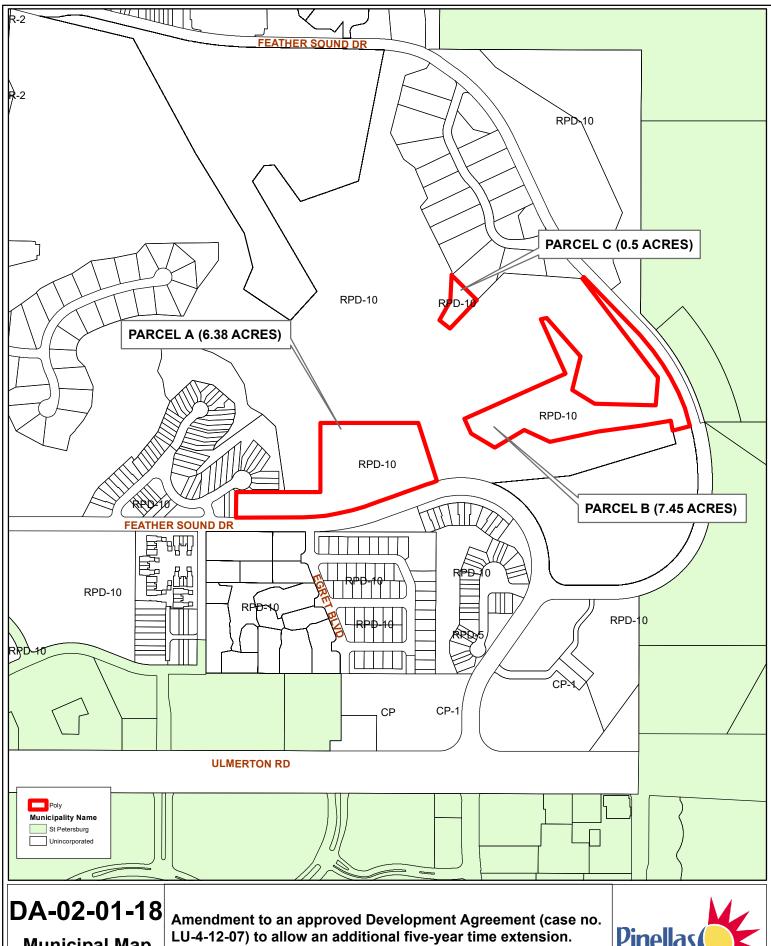

Date: 11/28/2017

Parcel I.D. A portion of 02/30/16/00000/420/0100 and 01/30/16/00000/320/0200

Prepared by: Pinellas County Planning Department

**Municipal Map** 

Parcel I.D. A portion of 02/30/16/00000/420/0100 and 01/30/16/00000/320/0200

Prepared by: Pinellas County Planning Department

**NORTH** 

Date: 11/28/2017

1 inch = 0.1 miles