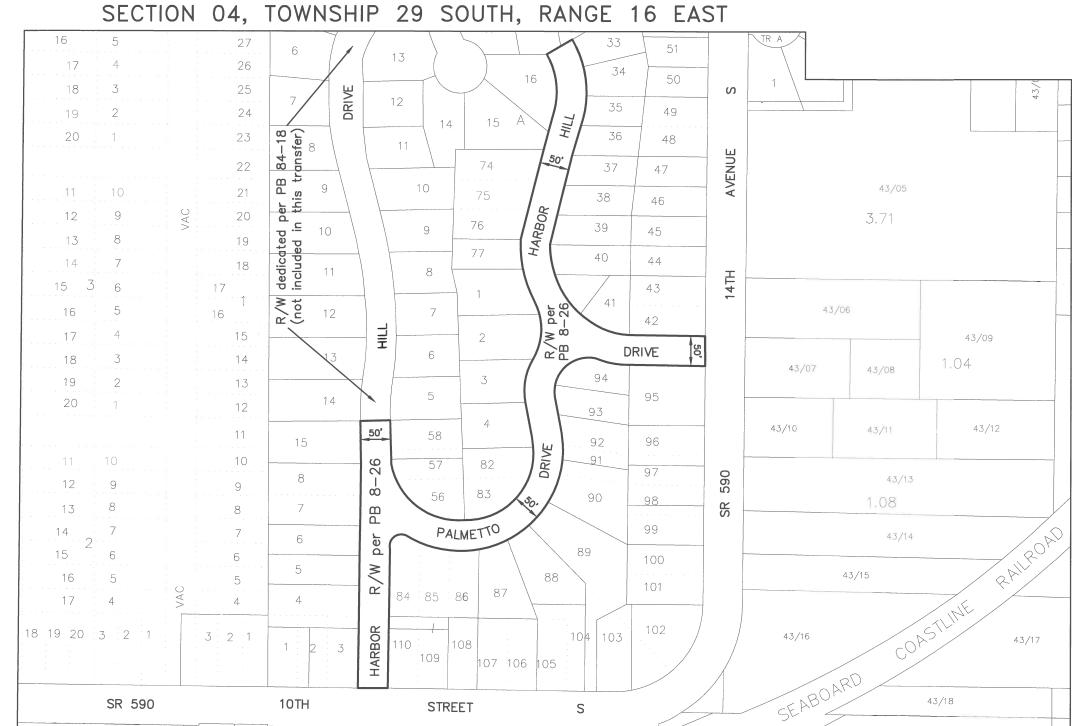

## ROAD SEGMENTS TRANSFERRED FROM: PINELLAS COUNTY, FLORIDA TO: CITY OF SAFETY HARBOR, FLORIDA

| Road Name        | From                              | То                                        | Lane<br>Miles | Instrument<br>Name or Type | Book -<br>Page |
|------------------|-----------------------------------|-------------------------------------------|---------------|----------------------------|----------------|
| Harbor Hill Dr   | SR 590<br>(10 <sup>th</sup> St S) | Wilder Oaks Sub<br>(N boundary of Lot 15) | 0.12          | Harbor Hill Park           | PB 8-26        |
| Palmetto Dr      | Harbor Hill Dr                    | SR 590<br>(14 Ave S)                      | 0.21          | Harbor Hill Park           | PB 8-26        |
| Harbor Hill Dr   | Palmetto Dr                       | Wilder Oaks Sub<br>(North Dead End)       | 0.18          | Harbor Hill Park           | PB 8-26        |
| Total Lane Miles |                                   |                                           | 0.51          |                            |                |

Recorded in the Public Records of Pinellas County, Florida this\_\_\_\_
day of\_\_\_\_\_\_\_ A.D. 2018 in R/W Transfer Book\_\_\_\_
Page\_\_\_\_\_\_.

City of Safety Harbor HARBOR HILL DRIVE and PALMETTO DRIVE

RIGHT-OF-WAY
TRANSFER MAP
(NOT A SURVEY)

PINELLAS COUNTY, FLORIDA

SURVEY AND MAPPING DIVISION
22211 U.S. HWY. 19 NORTH
CLEARWATER, FLORIDA 35765-2347
PHONE (727) 464-8904

EXHIBIT B4

MAP DATE: 11/29/2017

SURVEY FILE NO.: 2011\_00005

PID.: 001851B

#2011\_00005\_HARBOR HILL DR.dwg

SHEET: 1 of 1