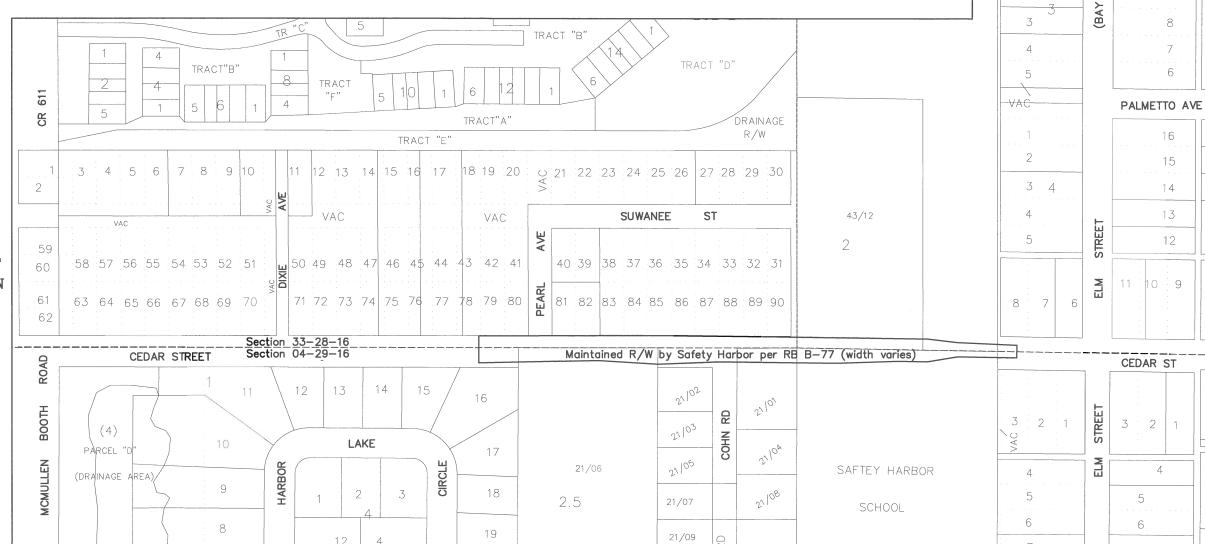

SECTION 33, TOWNSHIP 28 SOUTH, RANGE 16 EAST SECTION 04, TOWNSHIP 29 SOUTH, RANGE 16 EAST

10

| REVISIONS | BY | DATE | SURVEI BUUK NO.: |    |      |  |
|-----------|----|------|------------------|----|------|--|
| REVISIONS |    |      | SURVEY SECTION   | BY | DATE |  |
|           |    | L    | SURVEYED         |    |      |  |
|           |    | I    | TECHNICIAN       |    |      |  |
|           |    |      | CHECKED          |    |      |  |
|           |    |      | DESIGN SECTION   |    |      |  |
|           |    |      | DESIGNED         | •  |      |  |
|           | l  |      | DRAWN            |    |      |  |
|           |    |      | CHECKED          |    |      |  |

## ROAD SEGMENTS TRANSFERRED FROM: PINELLAS COUNTY, FLORIDA TO: CITY OF SAFETY HARBOR, FLORIDA

| Road Name        | From                             | То             | Lane<br>Miles | Instrument<br>Name or Type                                     | Book - Page                                             |
|------------------|----------------------------------|----------------|---------------|----------------------------------------------------------------|---------------------------------------------------------|
| Cedar St         | CR 611<br>(McMullen<br>Booth Rd) | Elm St         | 0.67          | Jackson Park Lincoln Heights Dixie Sub Deed Maintained R/W Map | PB 4-1<br>PB 6-52<br>PB 9-80<br>OR 7046-1308<br>RB B-77 |
| Elm St           | Cedar St                         | North Dead End | 0.10          | Jackson Park                                                   | PB 4-1                                                  |
| Total Lane Miles |                                  |                | 0.77          |                                                                |                                                         |

## Legend

| PB  | Plat Book     |
|-----|---------------|
| RB  | Road Book     |
| DB  | Deed Book     |
| OR  | Official Reco |
| R/W | Right-of-Way  |

BCC Board of County Commissioner's Minutes Book

This Transfer Map when recorded is an instrument of title conveyance, transferring in accordance with Florida Statute 337.29 (2018) all right, title and interest of the County of Pinellas, Florida, in the road, street, highway as set forth on the map to the City of Safety Harbor, Pinellas County, Florida.