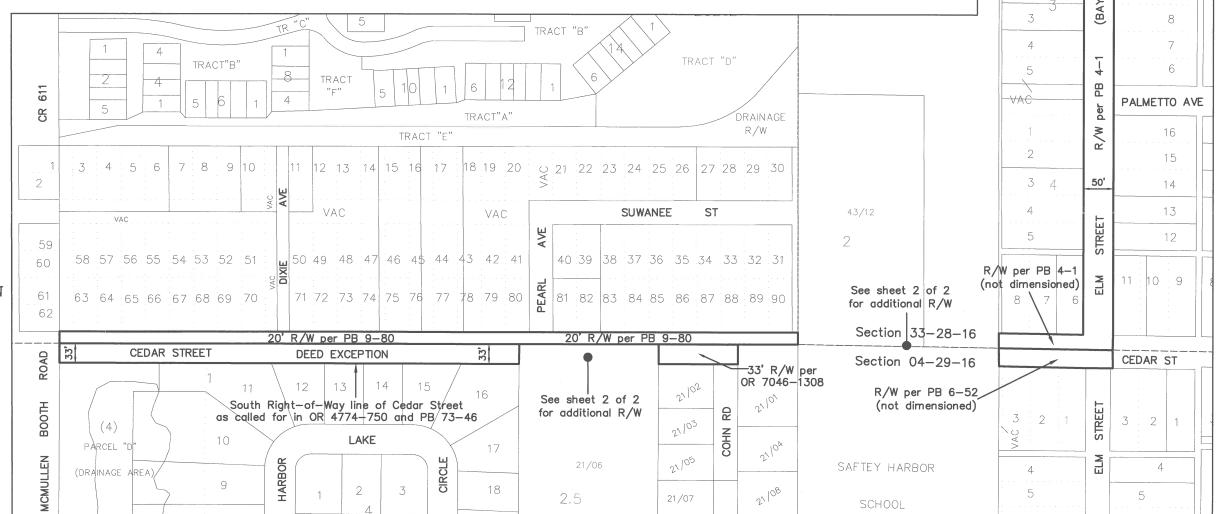

## SECTION 33, TOWNSHIP 28 SOUTH, RANGE 16 EAST SECTION 04, TOWNSHIP 29 SOUTH, RANGE 16 EAST

## ROAD SEGMENTS TRANSFERRED FROM: PINELLAS COUNTY, FLORIDA TO: CITY OF SAFETY HARBOR, FLORIDA

| Road Name        | From                             | То             | Lane<br>Miles | Instrument<br>Name or Type                                     | Book - Page                                             |
|------------------|----------------------------------|----------------|---------------|----------------------------------------------------------------|---------------------------------------------------------|
| Cedar St         | CR 611<br>(McMullen<br>Booth Rd) | Elm St         | 0.67          | Jackson Park Lincoln Heights Dixie Sub Deed Maintained R/W Map | PB 4-1<br>PB 6-52<br>PB 9-80<br>OR 7046-1308<br>RB B-77 |
| Elm St           | Cedar St                         | North Dead End | 0.10          | Jackson Park                                                   | PB 4-1                                                  |
| Total Lane Miles |                                  |                | 0.77          |                                                                |                                                         |

## Legend

| PB  | Plat Book     |
|-----|---------------|
| RB  | Road Book     |
| DB  | Deed Book     |
| OR  | Official Reco |
| R/W | Right-of-Way  |

BCC Board of County Commissioner's Minutes Book

This Transfer Map when recorded is an instrument of title conveyance, transferring in accordance with Florida Statute 337.29 (2018) all right, title and interest of the County of Pinellas, Florida, in the road, street, highway as set forth on the map to the City of Safety Harbor, Pinellas County, Florida.