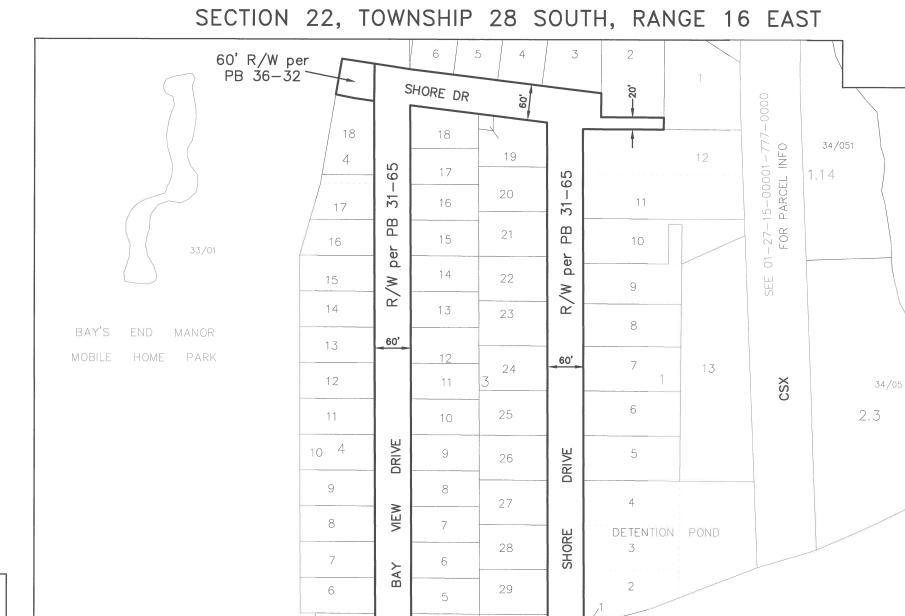

## ROAD SEGMENTS TRANSFERRED FROM: PINELLAS COUNTY, FLORIDA TO: CITY OF SAFETY HARBOR, FLORIDA

| Road Name        | From   | Тө          | Lane<br>Miles | Instrument<br>Name or Type                       | Book - Page          |
|------------------|--------|-------------|---------------|--------------------------------------------------|----------------------|
| Shore Dr         | SR 580 | Bay View Dr | 0.44          | Bayfront Manor<br>Bayfront Manor 1st<br>Addition | PB 31-65<br>PB 36-32 |
| Bay View Dr      | SR 580 | Shore Dr    | 0.38          | Bayfront Manor                                   | PB 31-65             |
| Total Lane Miles |        |             | 0.82          |                                                  |                      |

## Legend

PB RB DB OR R/W BCC Plat Book Road Book Deed Book Official Record Right-of-Way

Board of County Commissioner's Minutes Book

This Transfer Map when recorded is an instrument of title conveyance, transferring in accordance with Florida Statute 337.29 (2018) all right, title and interest of the County of Pinellas, Florida, in the road, street, highway as set forth on the map to the City of Safety Harbor, Pinellas County, Florida.

City of Safety Harbor BAY VIEW DRIVE and SHORE DRIVE

RIGHT-OF-WAY TRANSFER MAP (NOT A SURVEY)

PINELLAS COUNTY, FLORIDA

SURVEY AND MAPPING DIVISION 22211 U.S. HWY. 19 NORTH CLEARWATER, FLORIDA 33765-2347 PHONE (727) 464-8904

EXHIBIT B1

MAP DATE: 11/29/2017

SURVEY FILE NO.: 2011\_00005 PID.: 001851B

f2011\_00005\_SHORE DR.dwg SHEET: 1 of 1

34/062