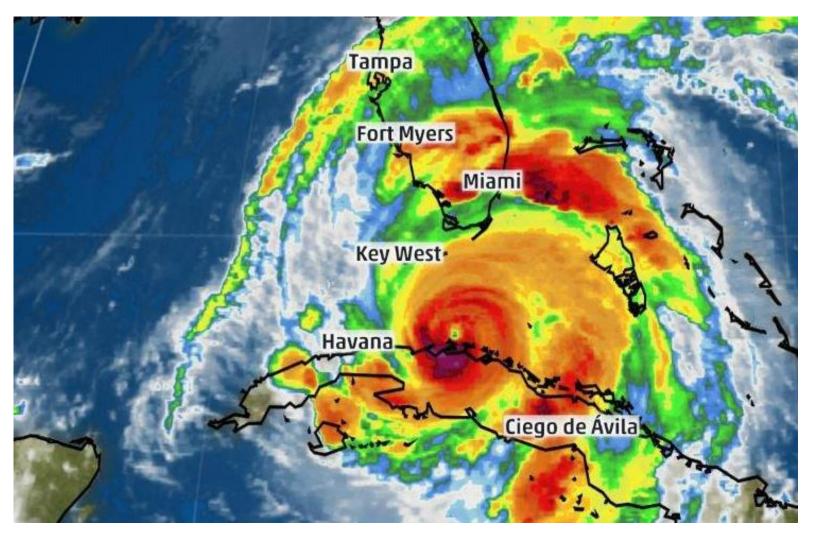

### 2-1-1 Contact Center Services Hurricane Irma

### Hurricane Irma

- 5,322 calls & 9,375 text messages handled (inbound)
- 6,179 text users outbound texts
- 91% increase in call volume (initial 15 days)
- 60 Volunteers 220 hours of service
- \$30,000 in direct client assistance - Tampa Bay Disaster Relief & Recovery Fund