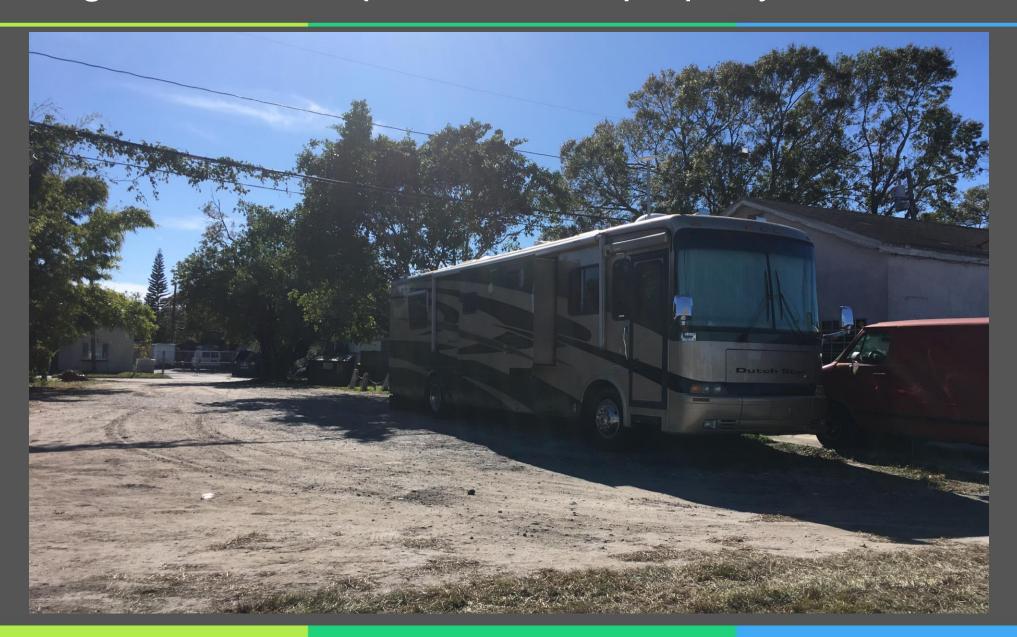

# Countywide Planning Authority Subthreshold Countywide Plan Map Amendment

Case CW18-02
Pinellas County
February 6, 2018

#### **General Location**

- <u>LOCATION</u>: Near SW Corner of 54<sup>th</sup> Ave. N. and Haines Rd., Lealman
- <u>SIZE</u>: 0.6 acres m.o.l.
- EXISTING USES: residential, tavern and vacant





### Jurisdiction

 Amendment area is located in unincorporated Pinellas County





#### **Area Characteristics**

 Surrounding uses are residential to the south, commercial to the north and east, and office to the west





## Existing tavern on subject property





# Commercial to the north of the property





# View of a portion of the property from the south





# Looking south onto a portion of the property





## Current Categories

 Currently categorized as Residential Low Medium





## **Proposed Categories**

 This amendment seeks to change the category from Residential Low Medium to Retail & Services





#### Recommendation

- Consistent with the Countywide Rules, and reviewed against the relevant Countywide Considerations:
  - Consistent with the utilization of this category; and
  - Will not significantly impact other Countywide Considerations.

Staff recommends approval