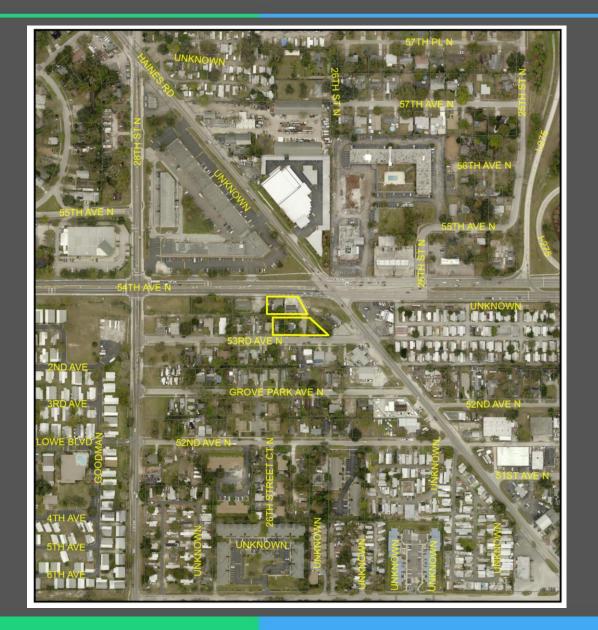

#### **General Location**

- <u>LOCATION</u>: Near SW Corner of 54<sup>th</sup> Ave. N. and Haines Rd., Lealman
- <u>SIZE</u>: 0.6 acres m.o.l.
- EXISTING USES: residential, tavern and vacant

#### **Area Characteristics**

 Surrounding uses are residential to the south, commercial to the north and east, and office to the west