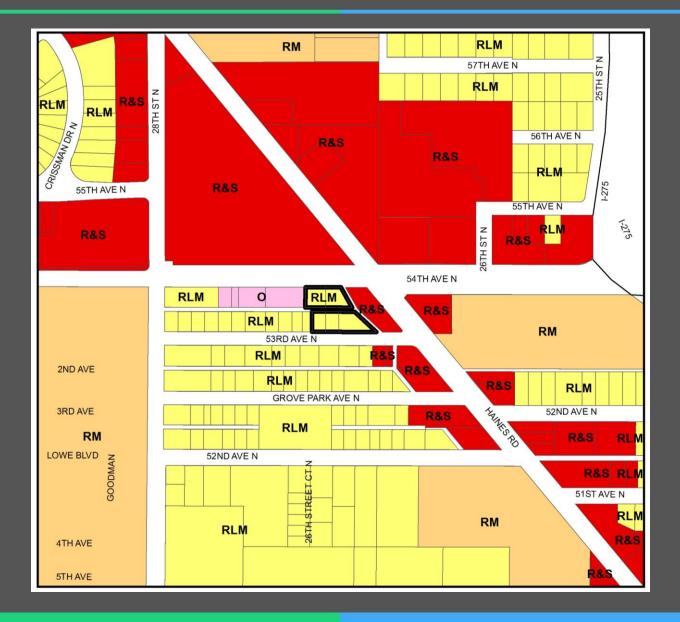

#### **General Location**

- <u>LOCATION</u>: Near SW Corner of 54<sup>th</sup> Ave. N. and Haines Rd., Lealman
- <u>SIZE</u>: 0.6 acres m.o.l.
- EXISTING USES: residential, tavern and vacant

### Jurisdiction

 Amendment area is located in unincorporated Pinellas County

#### **Area Characteristics**

 Surrounding uses are residential to the south, commercial to the north and east, and office to the west

## Current Categories

 Currently categorized as Residential Low Medium

## **Proposed Categories**

 This amendment seeks to change the category from Residential Low Medium to Retail & Services