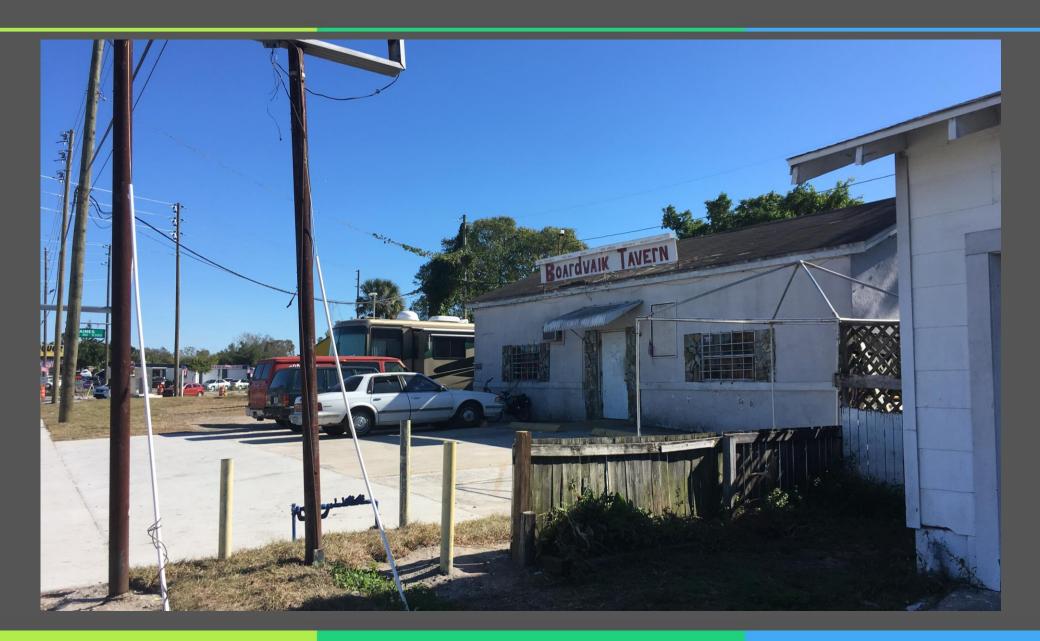

# Countywide Planning Authority Subthreshold Countywide Plan Map Amendment

Case CW18-02
Pinellas County
February 6, 2018

#### **General Location**

- <u>LOCATION</u>: Near SW Corner of 54<sup>th</sup> Ave. N. and Haines Rd., Lealman
- <u>SIZE</u>: 0.6 acres m.o.l.
- EXISTING USES: residential, tavern and vacant





### Jurisdiction

 Amendment area is located in unincorporated Pinellas County





#### **Area Characteristics**

 Surrounding uses are residential to the south, commercial to the north and east, and office to the west





## Existing tavern on subject property





# Commercial to the north of the property





# View of a portion of the property from the south





# Looking south onto a portion of the property





## Current Categories

 Currently categorized as Residential Low Medium





## **Proposed Categories**

 This amendment seeks to change the category from Residential Low Medium to Retail & Services





#### Recommendation

- Consistent with the Countywide Rules, and reviewed against the relevant Countywide Considerations:
  - Consistent with the utilization of this category; and
  - Will not significantly impact other Countywide Considerations.

Staff recommends approval