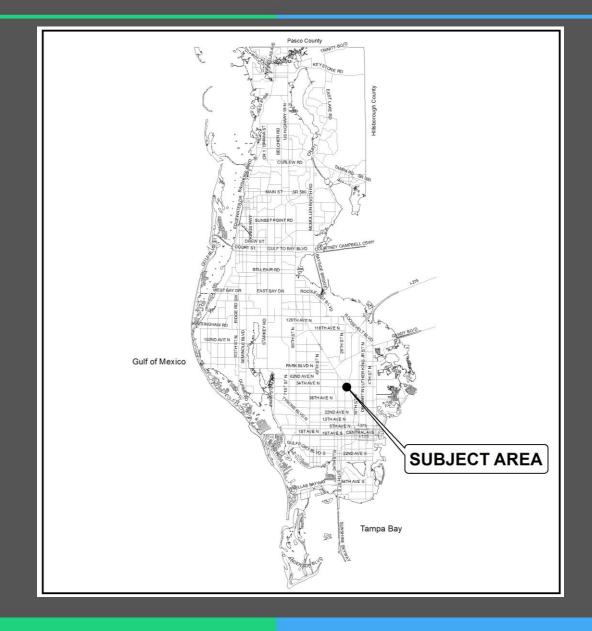

#### **General Location**

- <u>LOCATION</u>: Near SW Corner of 54<sup>th</sup> Ave. N. and Haines Rd., Lealman
- <u>SIZE</u>: 0.6 acres m.o.l.
- EXISTING USES: residential, tavern and vacant

### Jurisdiction

 Amendment area is located in unincorporated Pinellas County