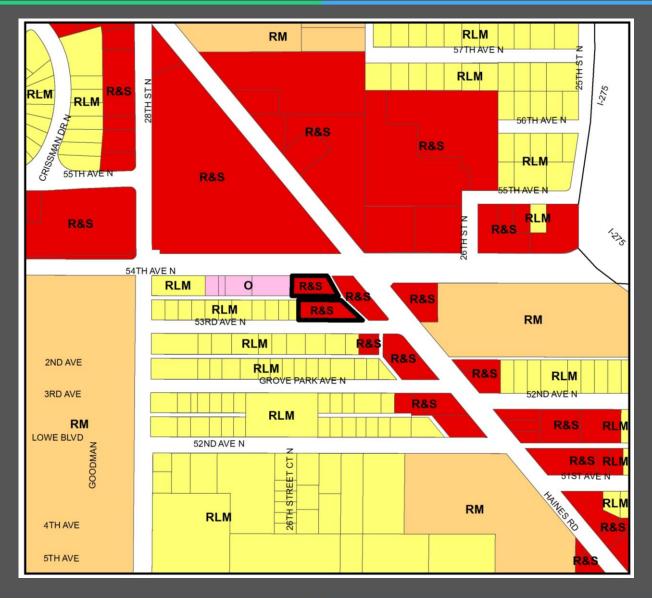

#### **General Location**

- <u>LOCATION</u>: Near SW Corner of 54<sup>th</sup> Ave. N. and Haines Rd., Lealman
- <u>SIZE</u>: 0.6 acres m.o.l.
- EXISTING USES: residential, tavern and vacant

### Jurisdiction

 Amendment area is located in unincorporated Pinellas County

#### **Area Characteristics**

 Surrounding uses are residential to the south, commercial to the north and east, and office to the west

## Current Categories

 Currently categorized as Residential Low Medium

## **Proposed Categories**

 This amendment seeks to change the category from Residential Low Medium to Retail & Services