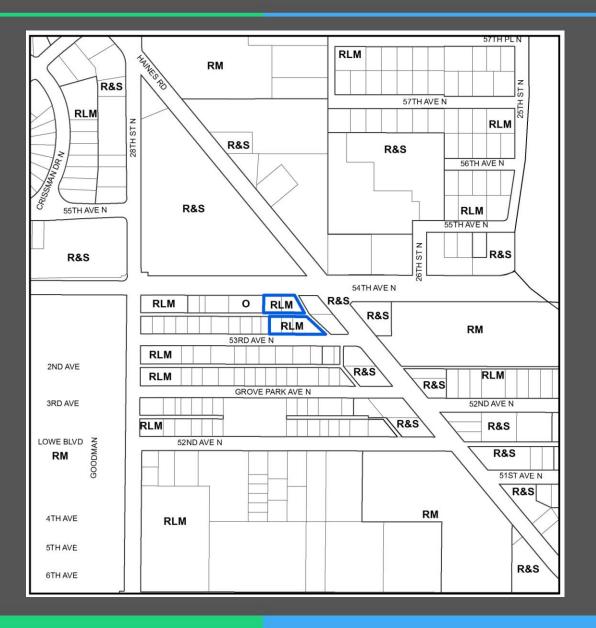

#### **Area Characteristics**

 Surrounding uses are residential to the south, commercial to the north and east, and office to the west

## Current Categories

 Currently categorized as Residential Low Medium

## **Proposed Categories**

 This amendment seeks to change the category from Residential Low Medium to Retail & Services