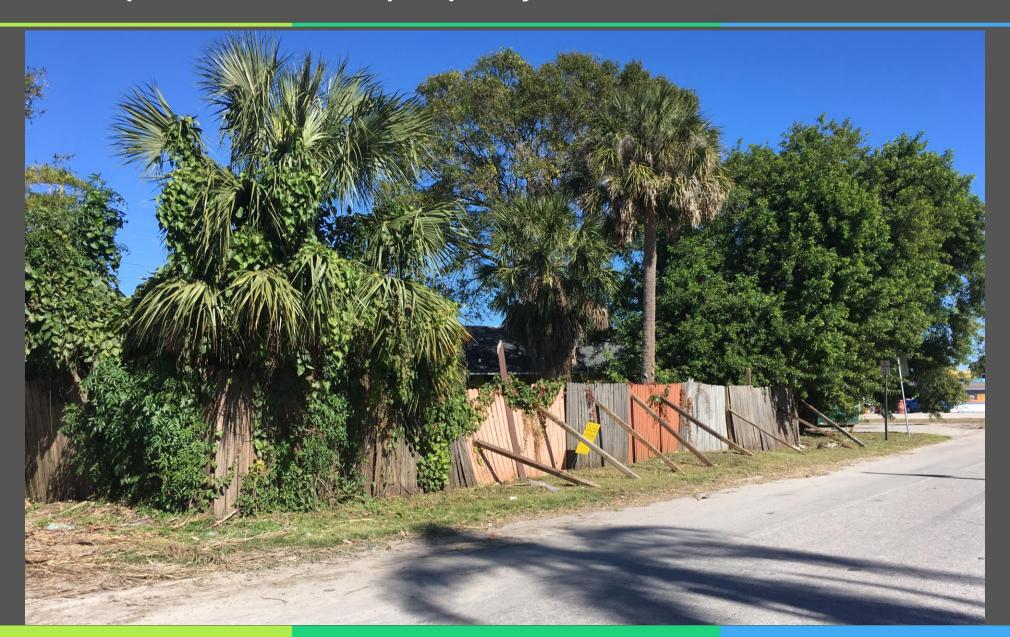

# Countywide Planning Authority Subthreshold Countywide Plan Map Amendment

Case CW18-02
Pinellas County
February 6, 2018

#### **General Location**

- <u>LOCATION</u>: Near SW Corner of 54<sup>th</sup> Ave. N. and Haines Rd., Lealman
- <u>SIZE</u>: 0.6 acres m.o.l.
- EXISTING USES: residential, tavern and vacant





### Jurisdiction

 Amendment area is located in unincorporated Pinellas County





#### **Area Characteristics**

 Surrounding uses are residential to the south, commercial to the north and east, and office to the west





## Existing tavern on subject property





# Commercial to the north of the property





# View of a portion of the property from the south





# Looking south onto a portion of the property





## Current Categories

 Currently categorized as Residential Low Medium





## **Proposed Categories**

 This amendment seeks to change the category from Residential Low Medium to Retail & Services





#### Recommendation

- Consistent with the Countywide Rules, and reviewed against the relevant Countywide Considerations:
  - Consistent with the utilization of this category; and
  - Will not significantly impact other Countywide Considerations.

Staff recommends approval