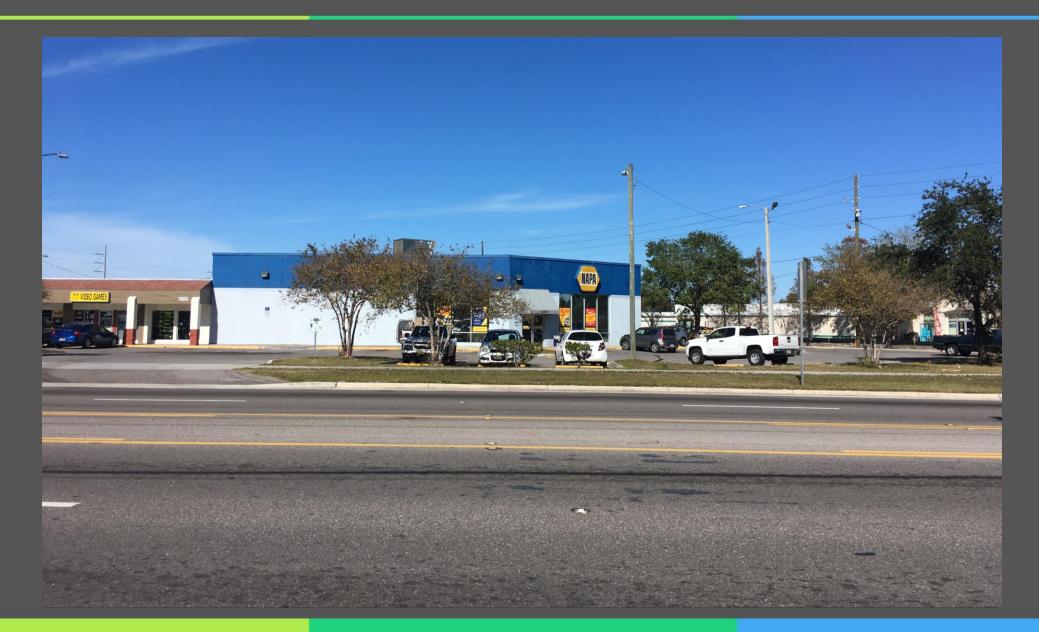

# Countywide Planning Authority Subthreshold Countywide Plan Map Amendment

Case CW18-02
Pinellas County
February 6, 2018

#### **General Location**

- <u>LOCATION</u>: Near SW Corner of 54<sup>th</sup> Ave. N. and Haines Rd., Lealman
- <u>SIZE</u>: 0.6 acres m.o.l.
- EXISTING USES: residential, tavern and vacant





### Jurisdiction

 Amendment area is located in unincorporated Pinellas County





#### **Area Characteristics**

 Surrounding uses are residential to the south, commercial to the north and east, and office to the west





## Existing tavern on subject property





# Commercial to the north of the property





# View of a portion of the property from the south





# Looking south onto a portion of the property





## Current Categories

 Currently categorized as Residential Low Medium





## **Proposed Categories**

 This amendment seeks to change the category from Residential Low Medium to Retail & Services





#### Recommendation

- Consistent with the Countywide Rules, and reviewed against the relevant Countywide Considerations:
  - Consistent with the utilization of this category; and
  - Will not significantly impact other Countywide Considerations.

Staff recommends approval