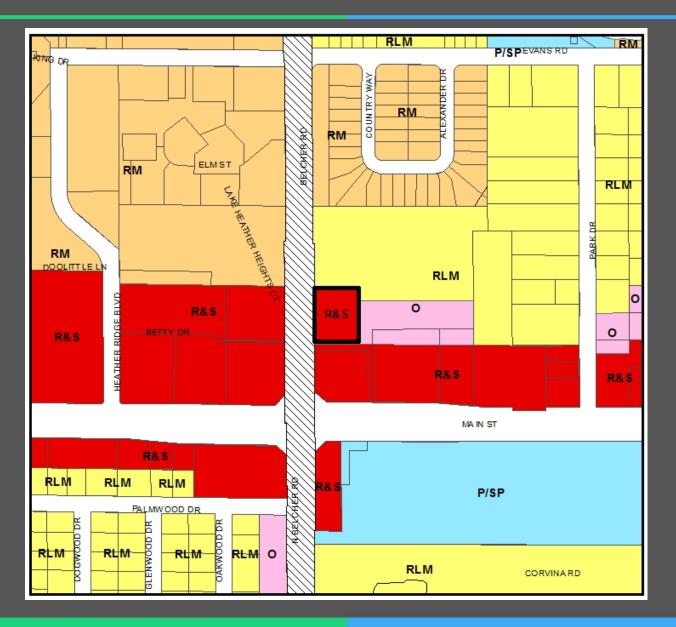

## **General Location**

- <u>LOCATION</u>: 1255 Belcher Road
- <u>SIZE</u>: 0.74 acres m.o.l.
- <u>EXISTING USES</u>: Insurance office

#### Area Characteristics

 Surrounding uses are residential to the north and east, and commercial to the south and west

# Current Categories

 Currently categorized as Office

### **Proposed Categories**

 This amendment seeks to change the category from Office to Retail & Services

# Findings

- The Countywide Rules state that the requested Retail & Services category is considered to be potentially consistent with the "Mixed Use" corridor type. Section 6.5.4.1.4.B. requires a balancing of the character, intensity, and scale of the permitted uses, other Countywide Plan Map categories in the area, and adjoining existing uses.
- The application of the Retail & Services category to the subject property can be deemed consistent with this section given the "Mixed Use" corridor type and the retail and/or service designations and uses (i.e., 7-Eleven, Mobil, Dollar General, CVS, automobile sales) to the south and west.
- The subject property is currently within the mixed use node along the intersection.