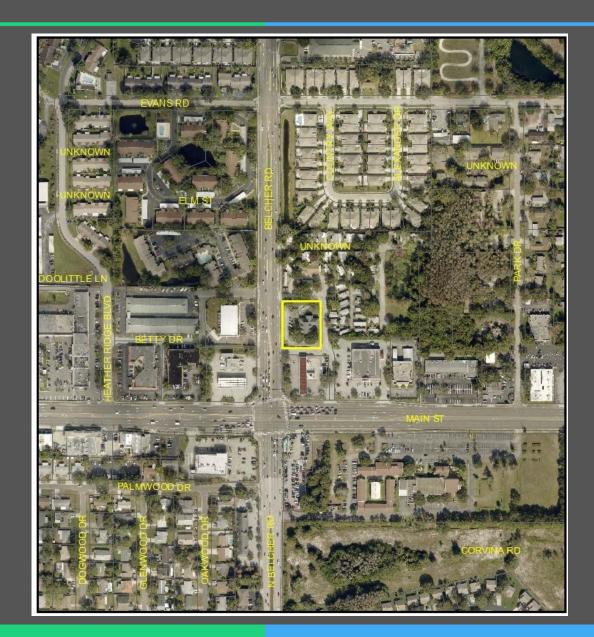

## **General Location**

- <u>LOCATION</u>: 1255 Belcher Road
- <u>SIZE</u>: 0.74 acres m.o.l.
- <u>EXISTING USES</u>: Insurance office

#### Area Characteristics

 Surrounding uses are residential to the north and east, and commercial to the south and west

# Commercial use directly to the west

### Gas station to the immediate south of the property