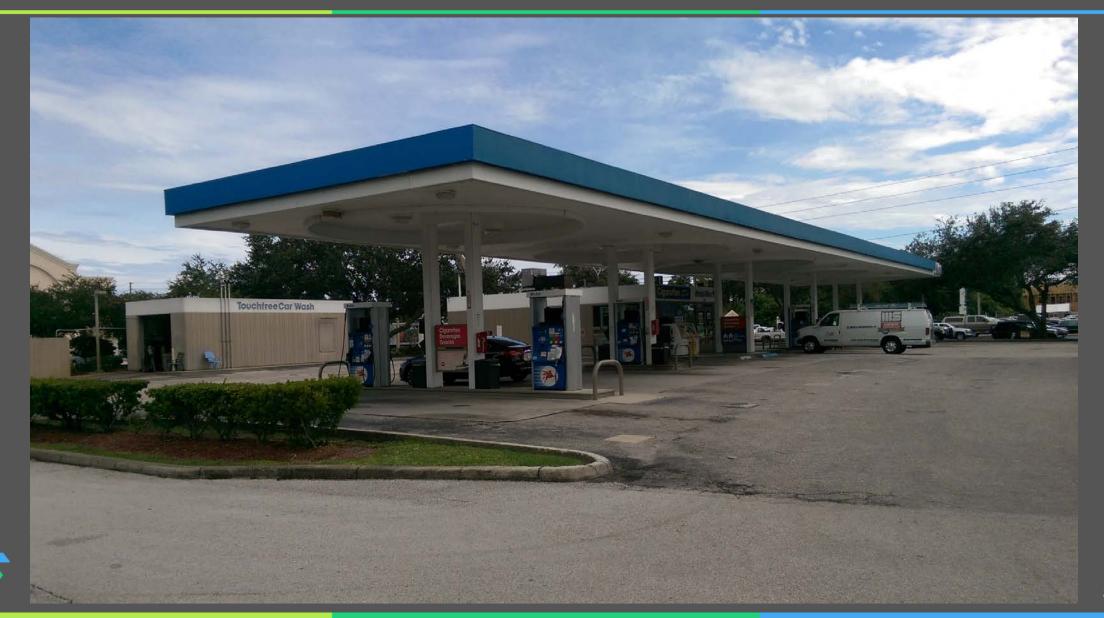

# Countywide Planning Authority Regular Countywide Plan Map Amendment

1

Case CW17-10 Unincorporated Pinellas County November 28, 2017

## **General Location**

- <u>LOCATION</u>: 1255 Belcher Road
- <u>SIZE</u>: 0.74 acres m.o.l.
- <u>EXISTING USES</u>: Insurance office





# Jurisdiction

- Amendment area is located in unincorporated Pinellas County
- Adjacent to the City of Dunedin to the west





#### Area Characteristics

 Surrounding uses are residential to the north and east, and commercial to the south and west





# Existing insurance office on the subject property



## Entrance from Belcher Rd. to the mobile home park



# Commercial use directly to the west



### Gas station to the immediate south of the property



# Current Categories

 Currently categorized as Office





### **Proposed Categories**

 This amendment seeks to change the category from Office to Retail & Services





# Findings

- The Countywide Rules state that the requested Retail & Services category is considered to be potentially consistent with the "Mixed Use" corridor type. Section 6.5.4.1.4.B. requires a balancing of the character, intensity, and scale of the permitted uses, other Countywide Plan Map categories in the area, and adjoining existing uses.
- The application of the Retail & Services category to the subject property can be deemed consistent with this section given the "Mixed Use" corridor type and the retail and/or service designations and uses (i.e., 7-Eleven, Mobil, Dollar General, CVS, automobile sales) to the