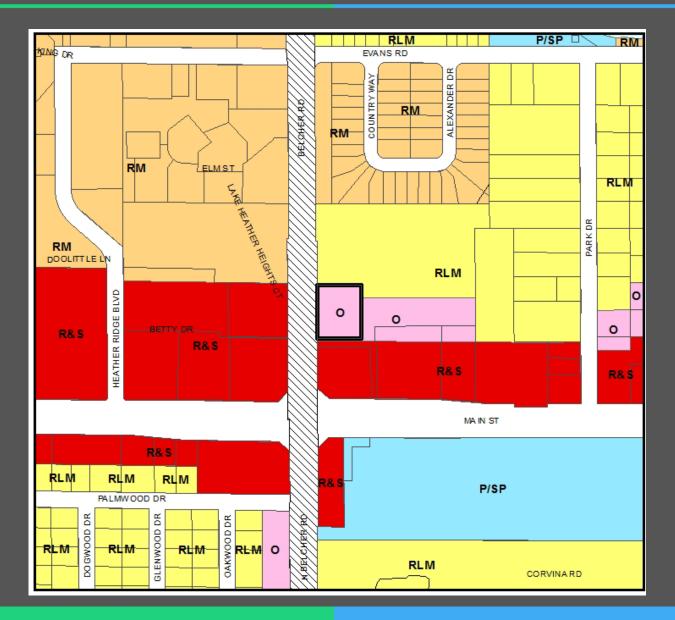

## **General Location**

- <u>LOCATION</u>: 1255 Belcher Road
- <u>SIZE</u>: 0.74 acres m.o.l.
- <u>EXISTING USES</u>: Insurance office

# Jurisdiction

- Amendment area is located in unincorporated Pinellas County
- Adjacent to the City of Dunedin to the west

#### Area Characteristics

 Surrounding uses are residential to the north and east, and commercial to the south and west

# Findings

- The Countywide Rules state that the requested Retail & Services category is considered to be potentially consistent with the "Mixed Use" corridor type. Section 6.5.4.1.4.B. requires a balancing of the character, intensity, and scale of the permitted uses, other Countywide Plan Map categories in the area, and adjoining existing uses.
- The application of the Retail & Services category to the subject property can be deemed consistent with this section given the "Mixed Use" corridor type and the retail and/or service designations and uses (i.e., 7-Eleven, Mobil, Dollar General, CVS, automobile sales) to the south and west.
- The subject property is currently within the mixed use node along the intersection.

#### Mixed Use Node