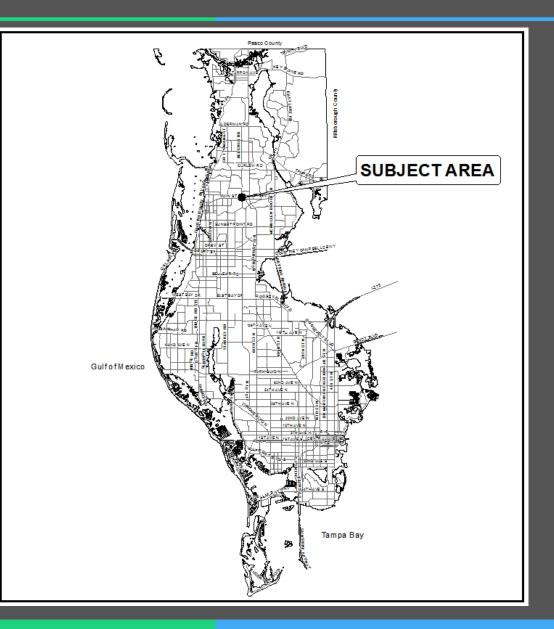

# Jurisdiction

- Amendment area is located in unincorporated Pinellas County
- Adjacent to the City of Dunedin to the west

#### Area Characteristics

 Surrounding uses are residential to the north and east, and commercial to the south and west