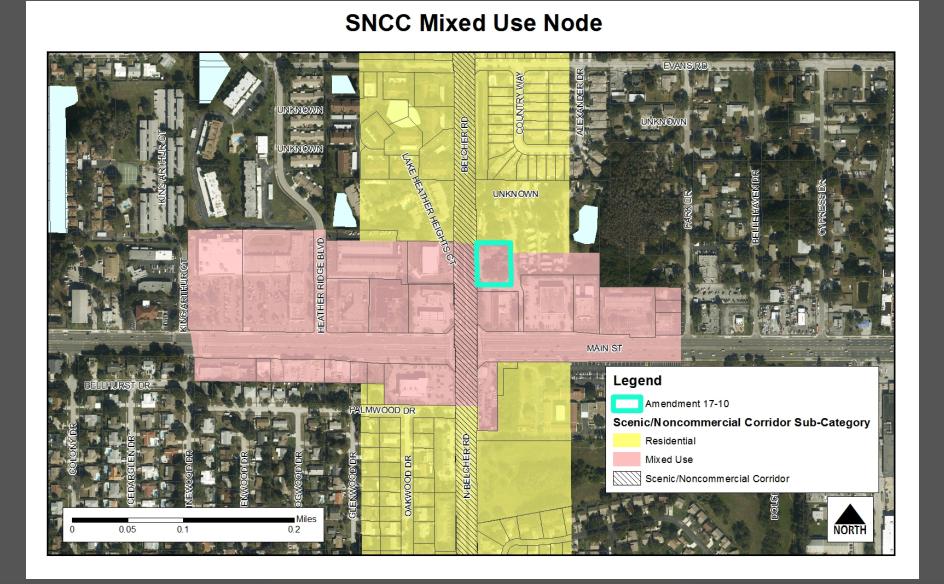

# Findings

- The Countywide Rules state that the requested Retail & Services category is considered to be potentially consistent with the "Mixed Use" corridor type. Section 6.5.4.1.4.B. requires a balancing of the character, intensity, and scale of the permitted uses, other Countywide Plan Map categories in the area, and adjoining existing uses.
- The application of the Retail & Services category to the subject property can be deemed consistent with this section given the "Mixed Use" corridor type and the retail and/or service designations and uses (i.e., 7-Eleven, Mobil, Dollar General, CVS, automobile sales) to the south and west.
- The subject property is currently within the mixed use node along the intersection.

#### Mixed Use Node