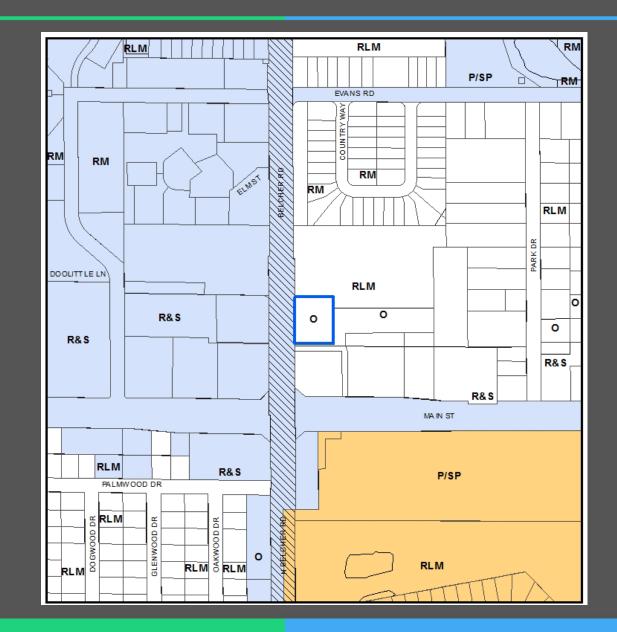

# Current Categories

 Currently categorized as Office

### **Proposed Categories**

 This amendment seeks to change the category from Office to Retail & Services

# Findings

- The Countywide Rules state that the requested Retail & Services category is considered to be potentially consistent with the "Mixed Use" corridor type. Section 6.5.4.1.4.B. requires a balancing of the character, intensity, and scale of the permitted uses, other Countywide Plan Map categories in the area, and adjoining existing uses.
- The application of the Retail & Services category to the subject property can be deemed consistent with this section given the "Mixed Use" corridor type and the retail and/or service designations and uses (i.e., 7-Eleven, Mobil, Dollar General, CVS, automobile sales) to the south and west.
- The subject property is currently within the mixed use node along the intersection.

#### Mixed Use Node