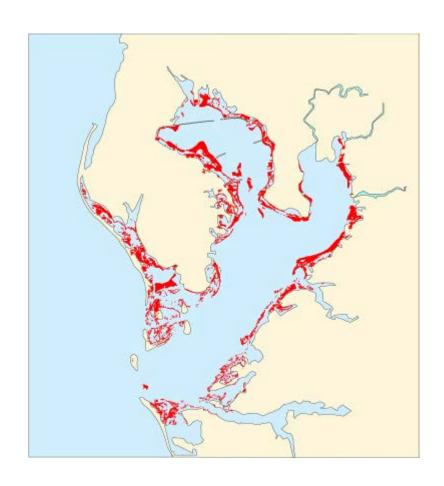

#### Seagrass: Indicator of a Healthy Bay

Difference between 1950 and 1990 seagrass cover

Seagrass
Restoration Goal:

Restore seagrass acreage to that observed in ~1950.