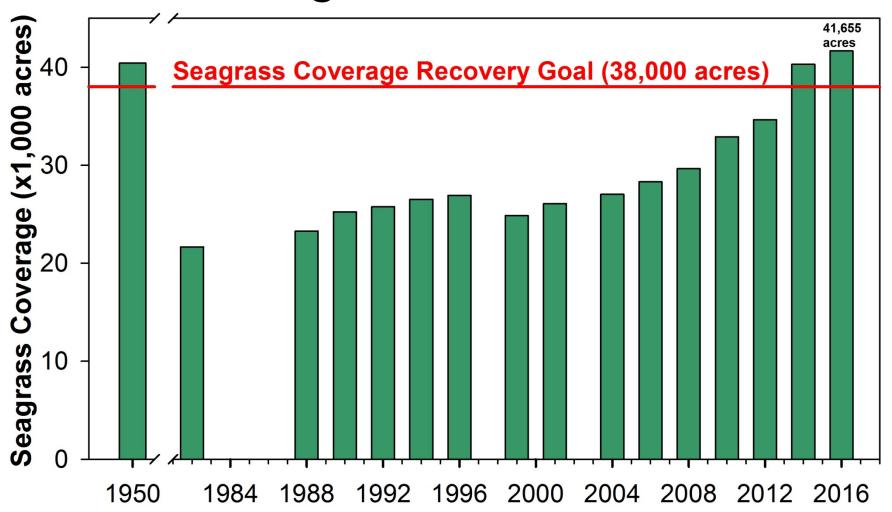

#### Seagrass: Indicator of a Healthy Bay

Difference between 1950 and 1990 seagrass cover

Seagrass
Restoration Goal:

Restore seagrass acreage to that observed in ~1950.

# 2016- Seagrass Goal Exceeded!

Data: SWFWMD