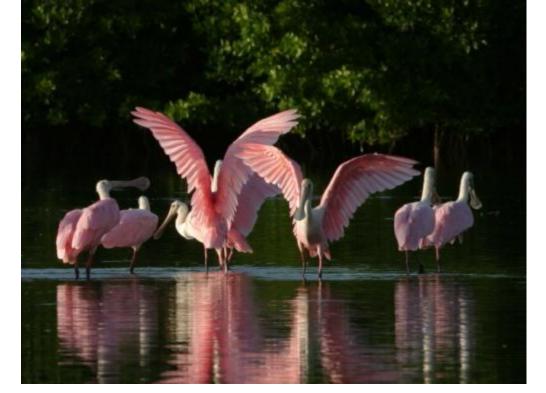

#### Seagrass: Indicator of a Healthy Bay

Difference between 1950 and 1990 seagrass cover

Seagrass
Restoration Goal:

Restore seagrass acreage to that observed in ~1950.