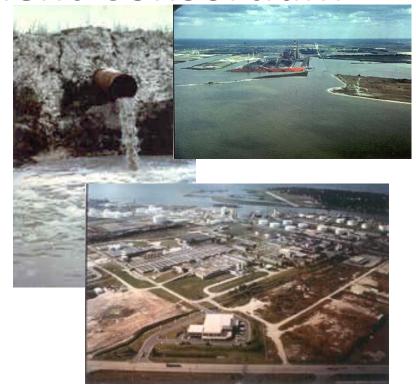

# TBEP- Pinellas County Annual Update



Holly Greening, Director

Tampa Bay Estuary Program

June 2017



#### Tampa Bay in the 1970s



#### Seagrass: Indicator of a Healthy Bay



Difference between 1950 and 1990 seagrass cover

Seagrass
Restoration Goal:

Restore seagrass acreage to that observed in ~1950.



### Pinellas County: A Founding Member



















Nitrogen Management Consortium

 55+ public and private partners throughout watershed-

 600 projects and actions; 450 tons nitrogen removed





## Water quality has improved

Annual average chl-a concentration thresholds

Advanced wastewater treatment begins

Stormwater regulations enacted

**TBEP** formed



NMC formed

| Year | Old Tampa<br>Bay | Hillsbor-<br>ough Bay | Middle<br>Tampa Bay | Lower Tampa<br>Bay |
|------|------------------|-----------------------|---------------------|--------------------|
| 1974 | No               | No                    | No                  | Yes                |
| 1975 | No               | No                    | No                  | Yes                |
| 1976 | No               | No                    | No                  | Yes                |
| 1977 | No               | No                    | No                  | No                 |
| 1978 | No               | No