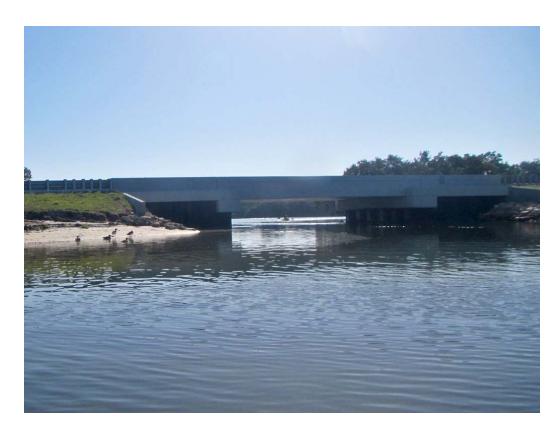

# Tampa Bay Environmental Restoration Fund 2013-2016

TBERF has funded
4 projects in
Pinellas County
totaling \$467K

Pinellas County has contributed \$150K during this period THANK YOU!

New Ft Desoto Bridge to increase flow