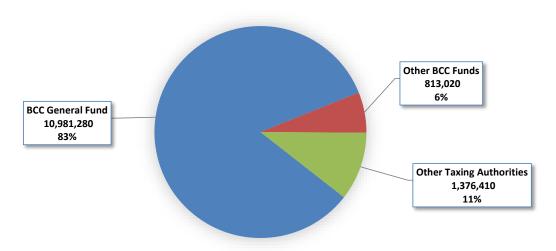

## Total FY18 Budget Request All Funds

(Commissions Paid)

The Property Appraiser receives commissions for services based on statutory formulas (Florida Statute 192.091). Revenues that are not required to support operations are returned to the funds in the form of excess fees. The Property Appraiser's FY18 Request of \$13,170,710 has met the requested target guidelines for FY18. The Property Appraiser's budget is approved by the Florida Department of Revenue, not the Board of County Commissioners.

The Property Appraiser is responsible for placing a fair and equitable just/market value on all property in Pinellas County, for the purpose of providing taxable values to the Taxing Authorities for their property tax levies. The Property Appraiser also administers any tax exemptions granted by statute. While the Property Appraiser determines the value on over 434,000 parcels and 65,000 tangible personal property accounts, for the purpose of levying taxes, the Property Appraiser does not set tax rates. These tax rates are set by the Board of County Commissioners, by municipalities, by the School Board and other tax levying boards such as the Southwest Florida Water Management District and Pinellas Suncoast Transit Authority, etc. The amount noted reflects an estimate of the Property Appraiser Statutory commissions to be paid by the County. Each taxing authority is billed a proportional amount based on its proportional share of total ad valorem taxes for the preceding year. The commissions paid from the General Fund include those associated with the School Board and Municipalities, which are paid for by the County, as well as those associated with General Fund ad valorem levies. Those of other property tax levying funds (EMS, Fire Districts, etc.) are shown separately within their fund budgets.