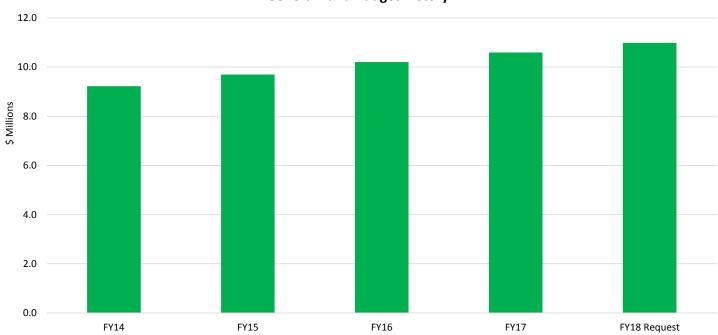

## Total FY18 Budget Request All Funds

(Commissions Paid)

The Property Appraiser receives commissions for services based on statutory formulas (Florida Statute 192.091). Revenues that are not required to support operations are returned to the funds in the form of excess fees. The Property Appraiser's FY18 Request of \$13,170,710 has met the requested target guidelines for FY18. The Property Appraiser's budget is approved by the Florida Department of Revenue, not the Board of County Commissioners.