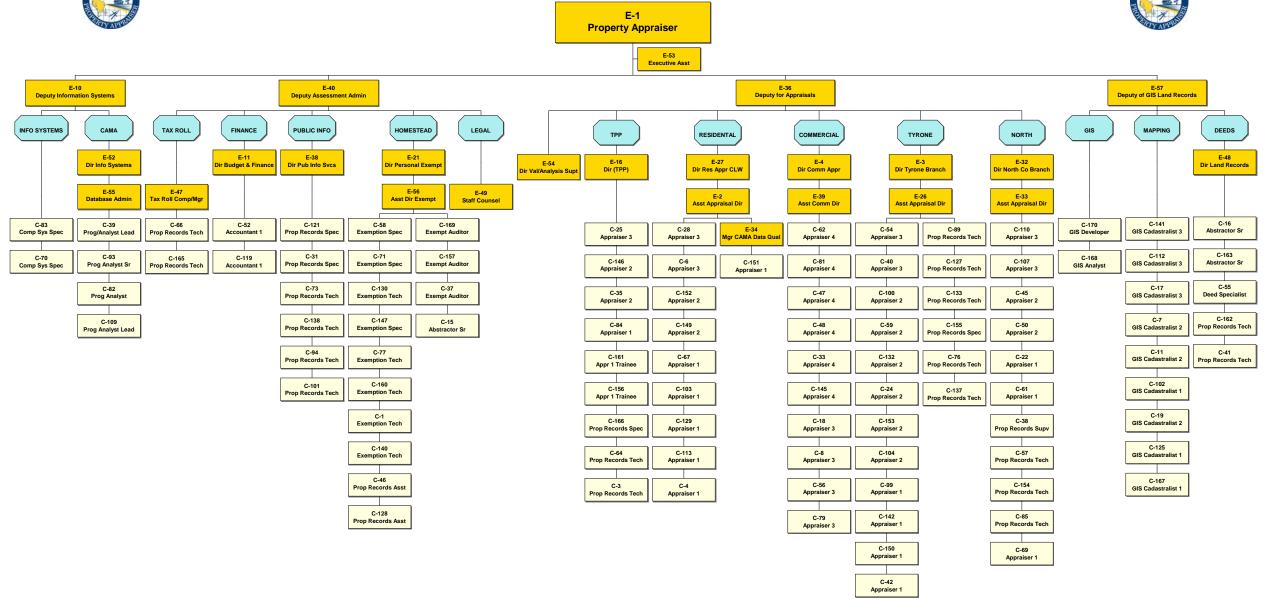

and other tax levying boards such as the Southwest Florida Water Management District and Pinellas Suncoast Transit Authority, etc. The amount noted reflects an estimate of the Property Appraiser Statutory commissions to be paid by the County. Each taxing authority is billed a proportional amount based on its proportional share of total ad valorem taxes for the preceding year. The commissions paid from the General Fund include those associated with the School Board and Municipalities, which are paid for by the County, as well as those associated with General Fund ad valorem levies. Those of other property tax levying funds (EMS, Fire Districts, etc.) are shown separately within their fund budgets.

## **PROPERTY APPRAISER**





## **Pinellas County Property Appraiser Office - 2018**