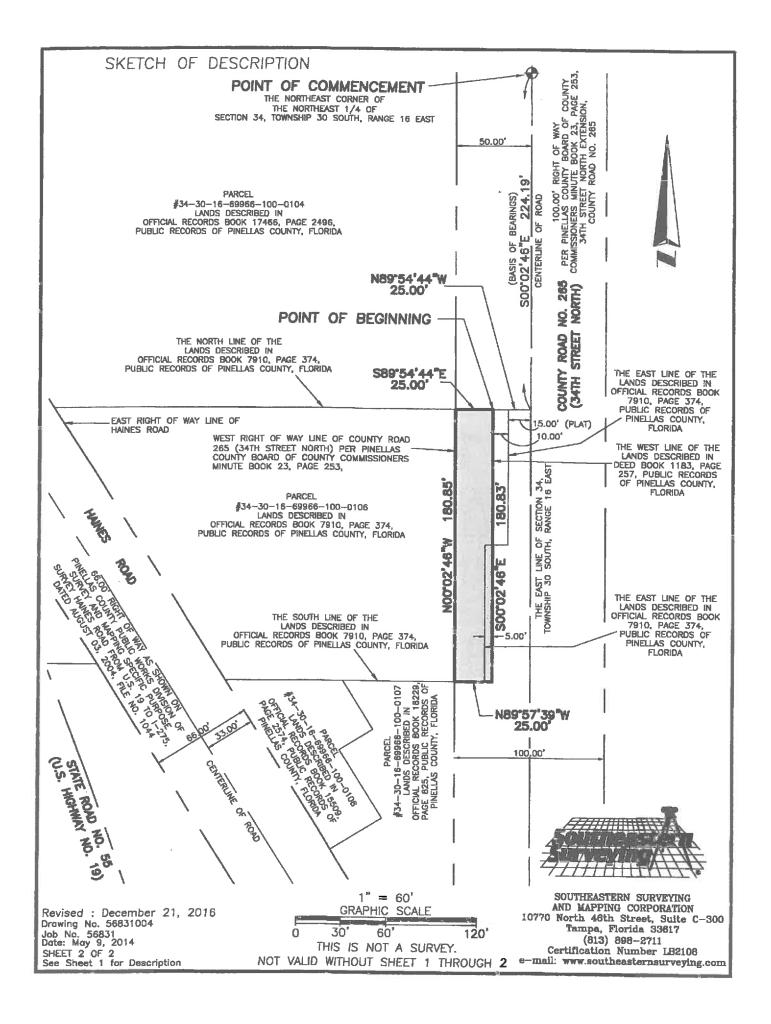

A portion of the 100.00 foot wide public road as declared in Board of County Commissioners Book 23, Page 253 lying in the Northeast 1/4 of Section 34, Township 30 South, Range 16 East, Pinellas County, Florida, being further described as follows:

Commence at the Northeast corner of the Northeast 1/4 of aforementioned Section 34, thence South 00'02'46" East, a distance of 224.19 feet along the East line of said Section 34; thence North 89'54'44" West, a distance of 25.00 feet along the North line and the Easterly extension of the lands described in Official Records Book 7910, Page 374, Public Records of Pinellas County, Florida, to the a point on the West line of the lands described in Deed Book 1183, Page 257, Public Records of Pinellas County, Florida and the POINT OF BEGINNING; thence South 00'02'46" East, a distance of 180.83 feet along said West line, to a point being on the South line and the Easterly extension of the lands described in Official Records Book 7910, Page 374, Public Records of Pinellas County, Florida; thence North 89'57'39" West, a distance of 25.00 feet along said South line to the West right of way line of County Road 265, (34th Street North), as described in Proof of Posting, 34th Street North Extension, County Road 265, filed April 9, 1949; thence North 00'02'46" West, a distance of 180.85 feet along said West right of way line to the North line of the lands described in Official Records Book 7910, Page 374, Public Records for Posting, 34th Street North Extension, County Road 265, filed April 9, 1949; thence North 00'02'46" West, a distance of 180.85 feet along said West right of way line to the North line of the lands described in Official Records Book 7910, Page 374, Public Records described in Official Records Book 7910, Page 374, Public Records described in Official Records Book 7910, Street North line of the lands described in Official Records Book 7910, Page 374, Public Records described in Official Records Book 7910, Page 374, Public Records of Pinellas County, Florida; thence South 89'54'44" East, a distance of 25.00 feet along said North line to the POINT OF BEGINNING.

Containing 4,521 square feet or 0.10 acres, more or less.

| <b>Reviewed</b> | by: CH | 55                                                                                                                                                                                                                                                                                                                                                                                                                                                                                                                                                                                                                                                                                                                                                                                                                                                                                                                                                                                                                                                                                                                                                                                                                                                                                                                                                                                                                                                                                                                                                                                                                                                                                                                                                                                                                                                                                                                                                                                                                                                                                                                            |
|-----------------|--------|-------------------------------------------------------------------------------------------------------------------------------------------------------------------------------------------------------------------------------------------------------------------------------------------------------------------------------------------------------------------------------------------------------------------------------------------------------------------------------------------------------------------------------------------------------------------------------------------------------------------------------------------------------------------------------------------------------------------------------------------------------------------------------------------------------------------------------------------------------------------------------------------------------------------------------------------------------------------------------------------------------------------------------------------------------------------------------------------------------------------------------------------------------------------------------------------------------------------------------------------------------------------------------------------------------------------------------------------------------------------------------------------------------------------------------------------------------------------------------------------------------------------------------------------------------------------------------------------------------------------------------------------------------------------------------------------------------------------------------------------------------------------------------------------------------------------------------------------------------------------------------------------------------------------------------------------------------------------------------------------------------------------------------------------------------------------------------------------------------------------------------|
| Date:           |        | a stream out of the stream of |
| SFN#            | 501-15 | 17                                                                                                                                                                                                                                                                                                                                                                                                                                                                                                                                                                                                                                                                                                                                                                                                                                                                                                                                                                                                                                                                                                                                                                                                                                                                                                                                                                                                                                                                                                                                                                                                                                                                                                                                                                                                                                                                                                                                                                                                                                                                                                                            |

SURVEYOR'S REPORT:

- 1. Bearings shown hereon are based on the East line of Section 34, Township 30 South, Range 16 East, Pinellas Caunty, Florida, being South 00°02'46" East assumed
- I hereby certify that the "Sketch of Description" of the above described property is true and correct to the best of my knowledge and belief as recently drawn under my direction and that it meets the Standards of Practice for Land Surveying Chapter 5J-17 requirements.