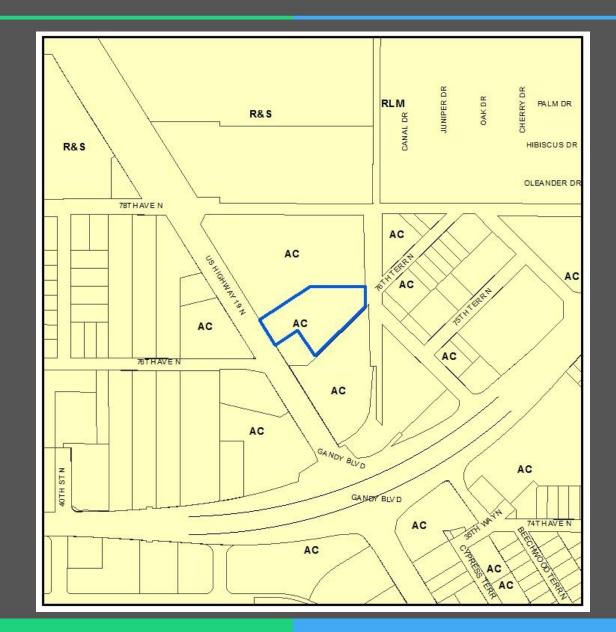

#### **General Location**

- LOCATION: 7651 US Highway 19
- ACRES: 1.7 m.o.l.
- EXISTING USES: activity center

## **Current Categories**

 Currently categorized as Activity Center (AC)

### **Proposed Categories**

- This amendment seeks to change the category from and to Activity Center (AC)
- Crown Honda (auto sales)
   proposes to expand their
   vehicle display area onto this
   property
- Request will not change the map category but will increase the maximum residential density to 24 dwelling units per acre and decrease the maximum floor area ratio
   (F.A.R.) to 0.55