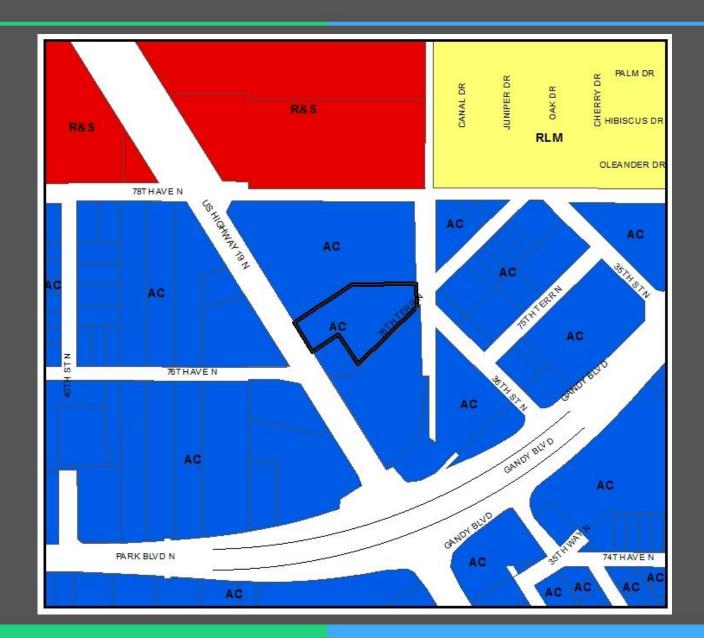

#### **General Location**

- LOCATION: 7651 US Highway 19
- ACRES: 1.7 m.o.l.
- EXISTING USES: activity center

#### Jurisdiction

 Amendment area is located in the City of Pinellas Park

#### **Area Characteristics**

Surrounding uses are a mix of residential and commercial

Auto sales

Single family homes

Mobile homes

## **Current Categories**

 Currently categorized as Activity Center (AC)

### **Proposed Categories**

- This amendment seeks to change the category from and to Activity Center (AC)
- Crown Honda (auto sales)
   proposes to expand their
   vehicle display area onto this
   property
- Request will not change the map category but will increase the maximum residential density to 24 dwelling units per acre and decrease the maximum floor area ratio
   (F.A.R.) to 0.55