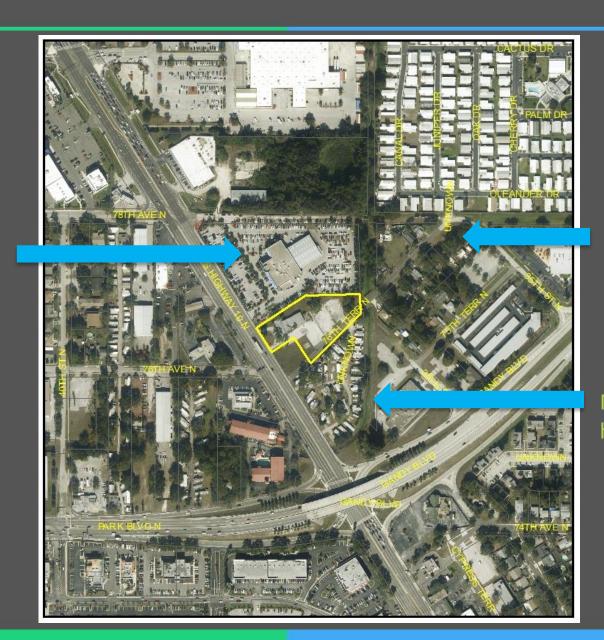

#### **Area Characteristics**

Surrounding uses are a mix of residential and commercial

Auto sales

Single family homes

Mobile homes

# Looking east

# Looking north

# Looking southwest