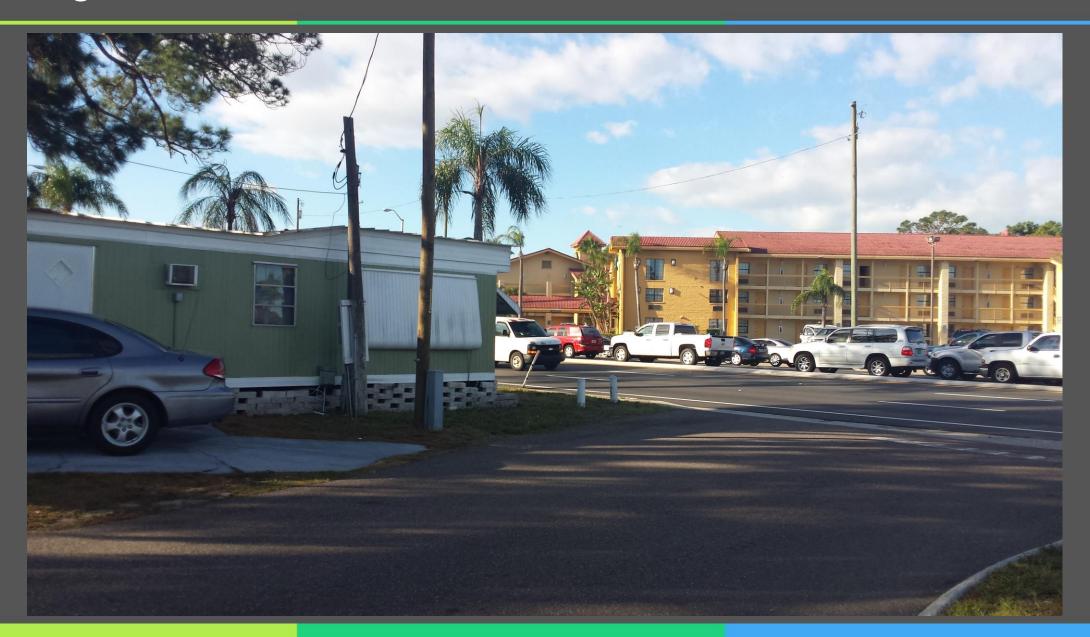

# Countywide Planning Authority Regular Countywide Plan Map Amendment

Case CW91-13 (SAP Change No. 5-2017) City of Pinellas Park May 9, 2017

#### **General Location**

- LOCATION: 7651 US Highway 19
- ACRES: 1.7 m.o.l.
- EXISTING USES: activity center





#### Jurisdiction

 Amendment area is located in the City of Pinellas Park





#### **Area Characteristics**

Surrounding uses are a mix of residential and commercial

Auto sales



Single family homes

Mobile homes



## Special Area Plan





# Looking east





# Looking north





# Looking southwest





## **Current Categories**

 Currently categorized as Activity Center (AC)





### **Proposed Categories**

- This amendment seeks to change the category from and to Activity Center (AC)
- Crown Honda (auto sales)
   proposes to expand their
   vehicle display area onto this
   property
- Request will not change the map category but will increase the maximum residential density to 24 dwelling units per acre and decrease the maximum floor area ratio
   (F.A.R.) to 0.55





#### Findings and Recommendation

- Consistent with the Countywide Rules, and reviewed against the Countywide Considerations:
  - Consistent with the utilization of this category; and
  - Will not significantly impact other Countywide Considerations.

Staff recommends approval