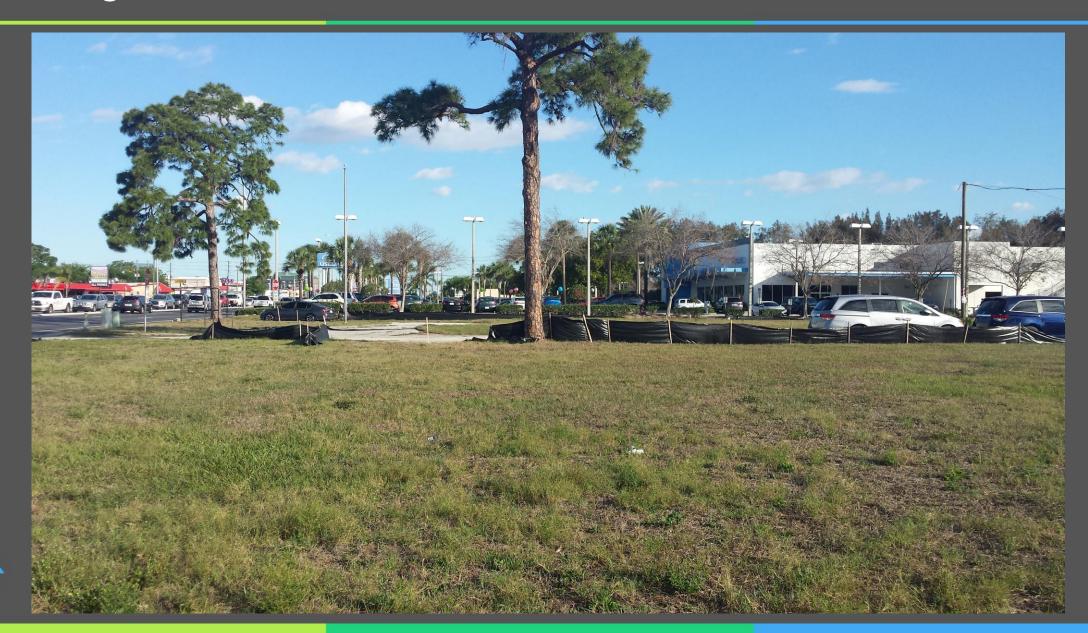

# Countywide Planning Authority Regular Countywide Plan Map Amendment

Case CW91-13 (SAP Change No. 5-2017) City of Pinellas Park May 9, 2017

#### **General Location**

- LOCATION: 7651 US Highway 19
- ACRES: 1.7 m.o.l.
- EXISTING USES: activity center





#### Jurisdiction

 Amendment area is located in the City of Pinellas Park





#### **Area Characteristics**

Surrounding uses are a mix of residential and commercial

Auto sales



Single family homes

Mobile homes



## Special Area Plan





# Looking east





# Looking north





# Looking southwest





## **Current Categories**

 Currently categorized as Activity Center (AC)





### **Proposed Categories**

- This amendment seeks to change the category from and to Activity Center (AC)
- Crown Honda (auto sales)
   proposes to expand their
   vehicle display area onto this
   property
- Request will not change the map category but will increase the maximum residential density to 24 dwelling units per acre and decrease the maximum floor area ratio
   (F.A.R.) to 0.55





#### Findings and Recommendation

- Consistent with the Countywide Rules, and reviewed against the Countywide Considerations:
  - Consistent with the utilization of this category; and
  - Will not significantly impact other Countywide Considerations.

Staff recommends approval