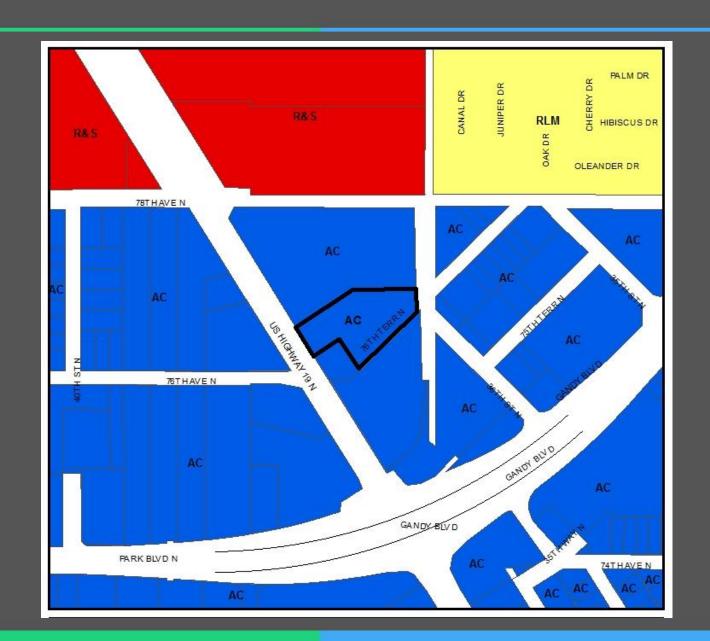

#### **General Location**

- LOCATION: 7651 US Highway 19
- ACRES: 1.7 m.o.l.
- EXISTING USES: activity center

#### **Area Characteristics**

Surrounding uses are a mix of residential and commercial

Auto sales

Single family homes

Mobile homes

## **Current Categories**

 Currently categorized as Activity Center (AC)

### **Proposed Categories**

- This amendment seeks to change the category from and to Activity Center (AC)
- Crown Honda (auto sales)
   proposes to expand their
   vehicle display area onto this
   property
- Request will not change the map category but will increase the maximum residential density to 24 dwelling units per acre and decrease the maximum floor area ratio
   (F.A.R.) to 0.55