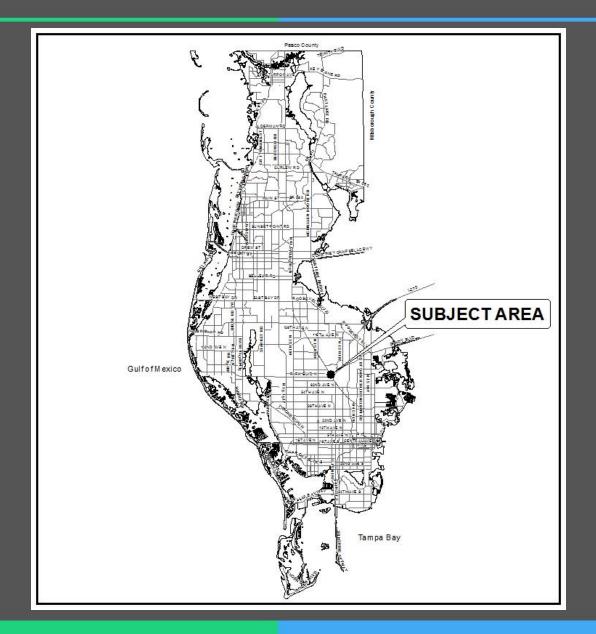

# Countywide Planning Authority Regular Countywide Plan Map Amendment

Case CW91-13 (SAP Change No. 5-2017) City of Pinellas Park May 9, 2017

#### **General Location**

- LOCATION: 7651 US Highway 19
- ACRES: 1.7 m.o.l.
- EXISTING USES: activity center

#### Jurisdiction

 Amendment area is located in the City of Pinellas Park