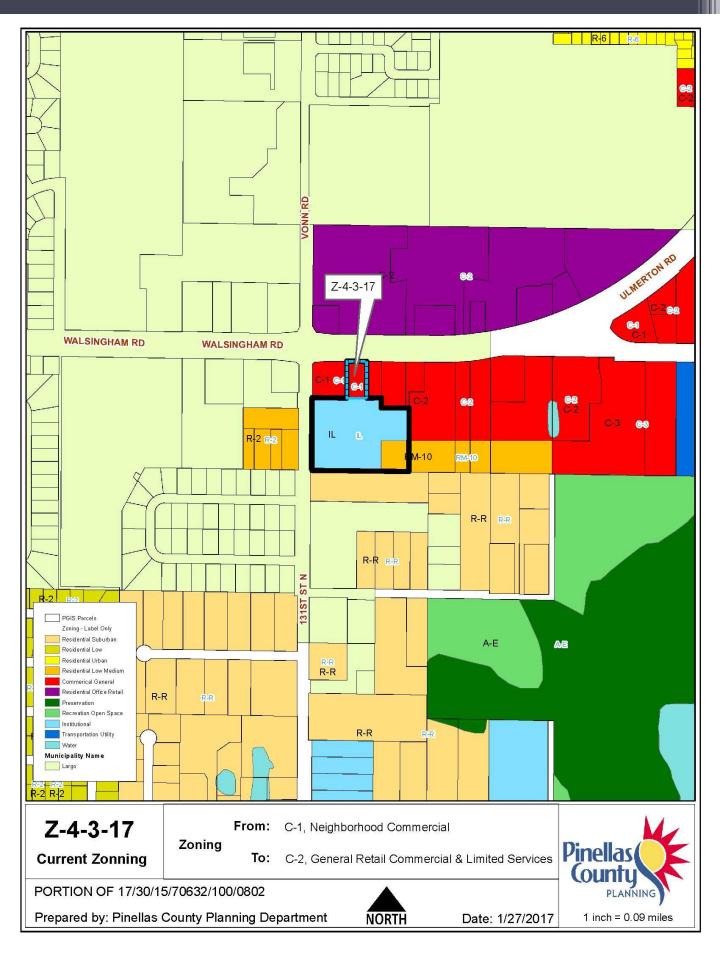

## Request

- Subject Area
  - Approximately 0.5 acre
  - South side of Walsingham Road, east of 131<sup>st</sup> Street North (Vonn Road)
  - Portion of a larger five acre-parcel
- Zoning Atlas Amendment
  - From: C-1, Neighborhood Commercial
  - To: C-2, General Retail Commercial
- Future Land Use Map: Commercial General
- Existing Use:
  - Vacant (rest of parcel is private school)
- Proposed Use:
  - Dunkin' Donuts
- C-1 does not permit drive-thrus

Z-4-3-17

From: C-1, Neighborhood Commercial

**Aerial Map** 

To: C-2, General Retail Commercial & Limited Services

PORTION OF 17/30/15/70632/100/0802

Prepared by: Pinellas County Planning Department

Zoning

Pinellas County PLANNING

1 inch = 0.09 miles

Date: 1/27/2017