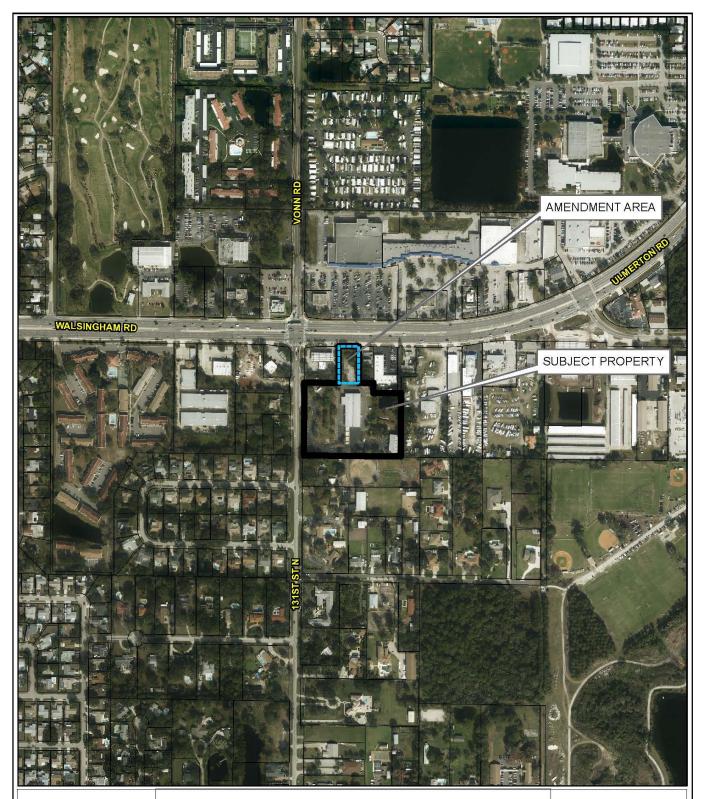

## Request

- Subject Area
  - Approximately 0.5 acre
  - South side of Walsingham Road, east of 131<sup>st</sup> Street North (Vonn Road)
  - Portion of a larger five acre-parcel
- Zoning Atlas Amendment
  - From: C-1, Neighborhood Commercial
  - To: C-2, General Retail Commercial
- Future Land Use Map: Commercial General
- Existing Use:
  - Vacant (rest of parcel is private school)
- Proposed Use:
  - Dunkin' Donuts
- C-1 does not permit drive-thrus

Z-4-3-17

From: C-1, Neighborhood Commercial

**Aerial Map** 

To: C-2, General Retail Commercial & Limited Services

PORTION OF 17/30/15/70632/100/0802

Prepared by: Pinellas County Planning Department

Zoning

Pinellas County PLANNING