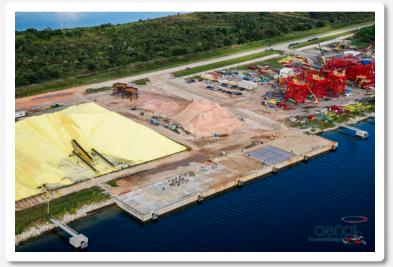

t efficient route into Central Florida with the ability to reach most of the region within an hour. customers Together with dramatic improvements such as a dedicated truck ramp to/from the Tampa/Orlando I-4 connector, we save an estimated \$700 - \$1,200 per truck load **Port Tampa Bay** from the more traditional routes into Central Florida. That's real fast to market. It's time to reroute your thinking 1101 CHANNELSIDE DRIVE, TAMPA, FLORIDA 33602 WWW.PORTTB.COM | 800-741-2297 \*8 million residents and more than 62 million visitors annually. Census and 2013 Visit Florida Aurism estin



#### **Superior Financial Investment & Management**

Reroute Your Thinking™



# **Fitch**Ratings













# **Generational Impact Projects**

Reroute Your Thinking  $^{\text{\tiny{TM}}}$ 



Eastport



Redwing













# **Environmental Projects**





#### **Bullish on the Future**

- Proximity to largest and fastest growing Florida region (Central FL)
- Florida growth 3<sup>rd</sup> largest population
- Strategic infrastructure investments
- Telling our story Brand Management
- Generational Impact Projects creating sustainable,
  high wage jobs



# **Strategic Partnership**





## Strategic Partnership