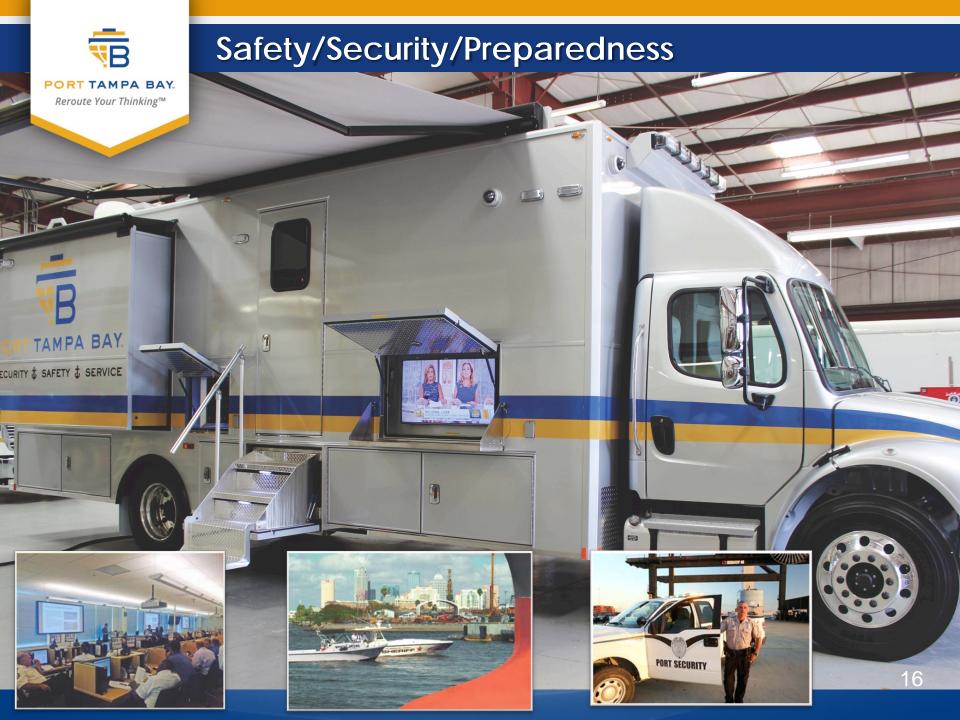

nto Central Florida with the ability to reach most of the region within an hour. customers Together with dramatic improvements such as a dedicated truck ramp to/from the Tampa/Orlando I-4 connector, we save an estimated \$700 - \$1,200 per truck load **Port Tampa Bay** from the more traditional routes into Central Florida. That's real fast to market. It's time to reroute your thinking 1101 CHANNELSIDE DRIVE, TAMPA, FLORIDA 33602 WWW.PORTTB.COM | 800-741-2297 \*8 million residents and more than 62 million visitors annually. Census and 2013 Visit Florida Aurism estin



#### **Superior Financial Investment & Management**

Reroute Your Thinking™



# **Fitch**Ratings













# **Generational Impact Projects**

Reroute Your Thinking  $^{\text{\tiny{TM}}}$ 



Eastport



Redwing













# **Environmental Projects**





#### **Bullish on the Future**

- Proximity to largest and fastest growing Florida region (Central FL)
- Florida growth 3<sup>rd</sup> largest population
- Strategic infrastructure investments
- Telling our story Brand Management
- Generational Impact Projects creating sustainable,
  high wage jobs



# **Strategic Partnership**





## Strategic Partnership