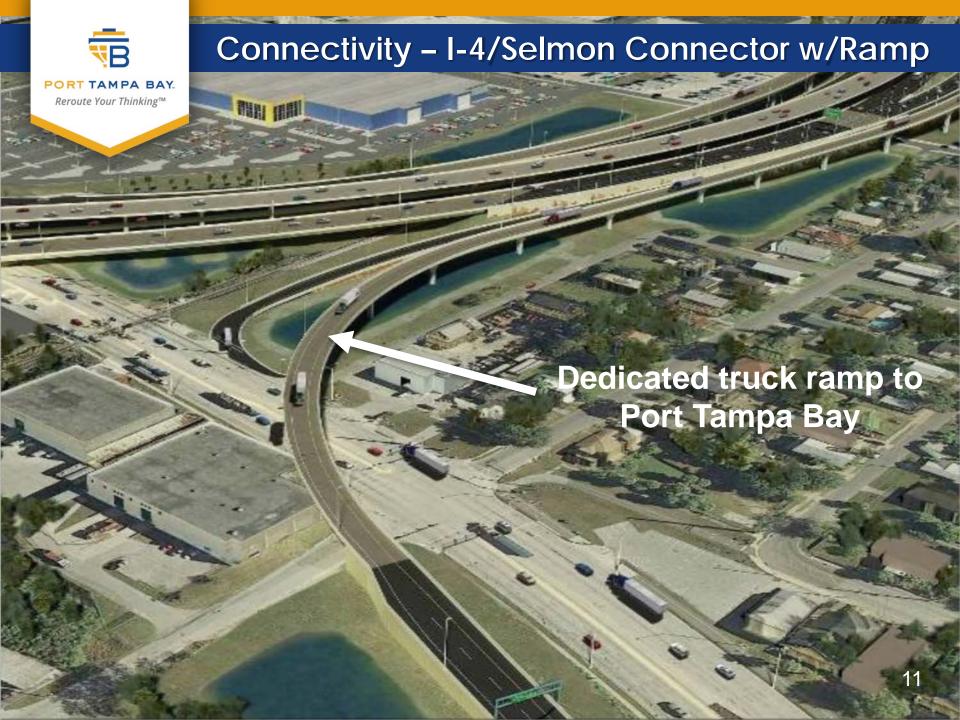

# Now this is how you serve the largest and fastest growing Florida market PORT TAMPA BAY. Reroute Your Thinking™ 70\* million Port Tampa Bay is hands down the most efficient route into Central Florida with the ability to reach most of the region within an hour. customers Together with dramatic improvements such as a dedicated truck ramp to/from the Tampa/Orlando I-4 connector, we save an estimated \$700 - \$1,200 per truck load **Port Tampa Bay** from the more traditional routes into Central Florida. That's real fast to market. It's time to reroute your thinking 1101 CHANNELSIDE DRIVE, TAMPA, FLORIDA 33602 WWW.PORTTB.COM | 800-741-2297 \*8 million residents and more than 62 million visitors annually. Census and 2013 Visit Florida Aurism estin