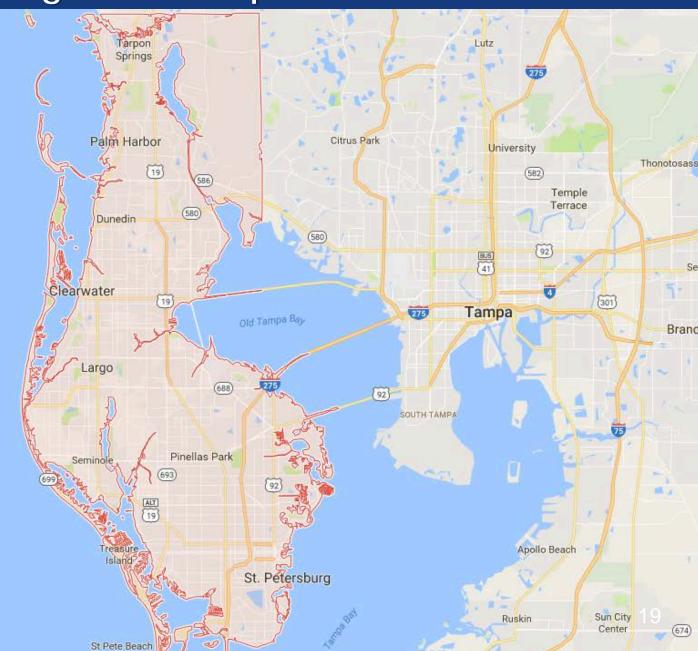

# Now this is how you serve the largest and fastest growing Florida market PORT TAMPA BAY. Reroute Your Thinking™ 70\* million Port Tampa Bay is hands down the most efficient route into Central Florida with the ability to reach most of the region within an hour. customers Together with dramatic improvements such as a dedicated truck ramp to/from the Tampa/Orlando I-4 connector, we save an estimated \$700 - \$1,200 per truck load **Port Tampa Bay** from the more traditional routes into Central Florida. That's real fast to market. It's time to reroute your thinking 1101 CHANNELSIDE DRIVE, TAMPA, FLORIDA 33602 WWW.PORTTB.COM | 800-741-2297 \*8 million residents and more than 62 million visitors annually. Census and 2013 Visit Florida Aurism estin

#### **Bullish on the Future**

- Proximity to largest and fastest growing Florida region (Central FL)
- Florida growth 3<sup>rd</sup> largest population
- Strategic infrastructure investments
- Telling our story Brand Management
- Generational Impact Projects creating sustainable,
  high wage jobs