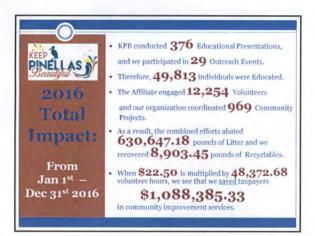

### Keep Pinellas Beautiful 2016 Total Impact:

| From Jan. 1 thru Dec. 31, KPB conducted | 376 | Educational Presentations, |
|-----------------------------------------|-----|----------------------------|
| and we participated in                  | 29  | Outreach Events.           |

Therefore, 49,813 individuals were Educated.

The Affiliate engaged 12,254 Volunteers and

Our organization coordinated 969 Community Projects.
As a result, the combined efforts abated 630,647.18 pounds of Litter and

we recovered **8,903.45** pounds of Recyclables.

When \$22.50 is multiplied by 48,372.68 volunteer hours,

we see that we saved taxpayers \$1,088,385.33 (of labor) in community improvement services.