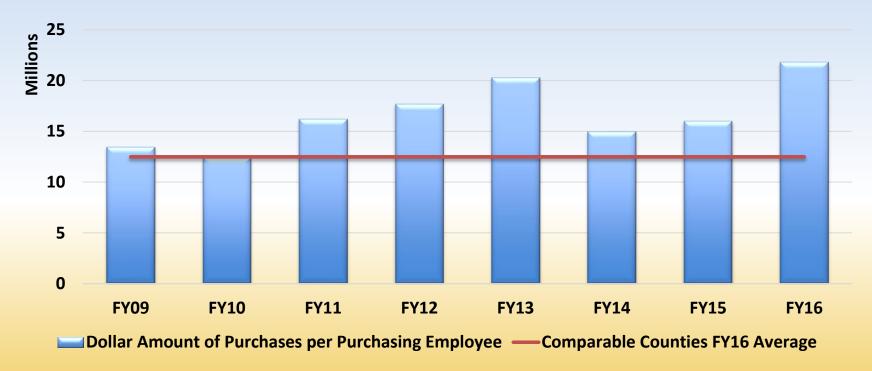

#### Efficiently procured goods and services

- Facilitated 434 new contracts (FY16)
- \$423,363,000 spend through the Purchasing Department
- Issued 3633 purchase orders
- 31489 purchasing card transactions valued over \$13 million
- \$272,051 rebate from Bank of America
- Renewed 59 contracts valued over \$19 million