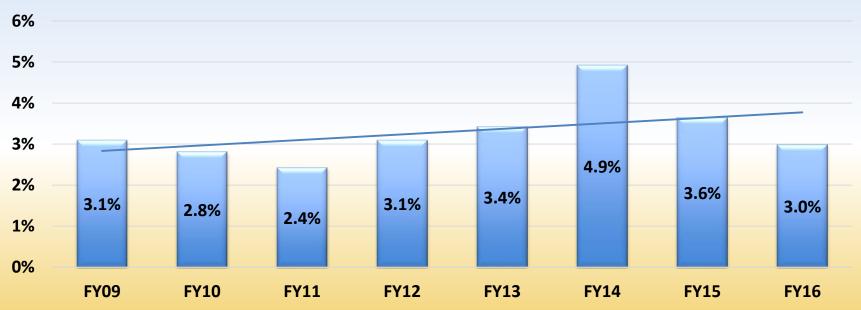

#### Percent of Purchases Made via Purchasing Card

- 200+ pre-qualified construction contractor applications and renewals
- Trained more than
  300 employees and
  area vendors