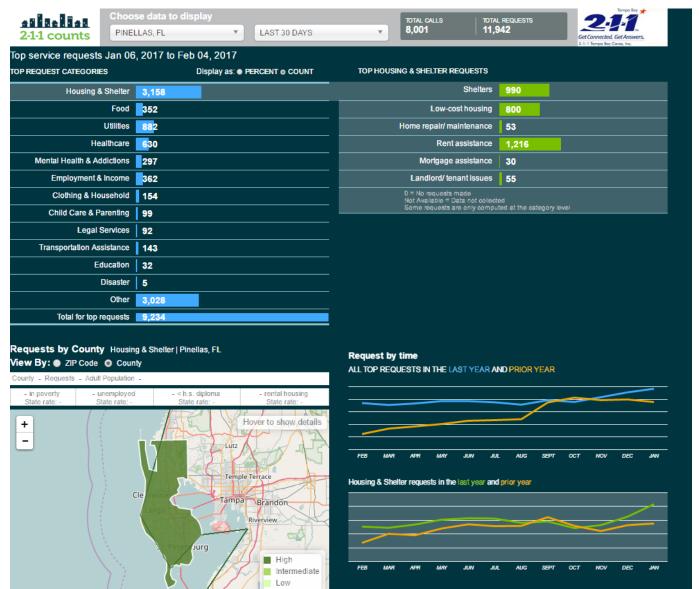

# 211Counts.org

Helping communities. Improving lives.

# 211Counts.org

No Requests

# 211Counts.org