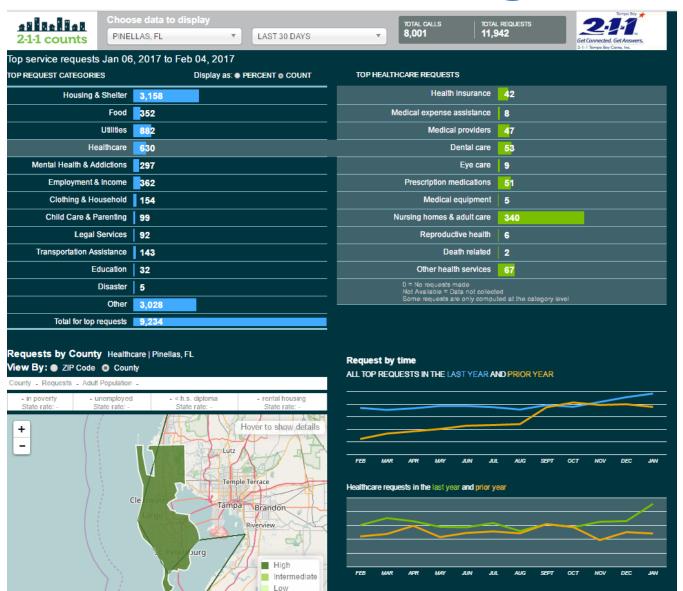

# 211Counts.org

Helping communities. Improving lives.

# 211Counts.org

No Requests

# 211Counts.org