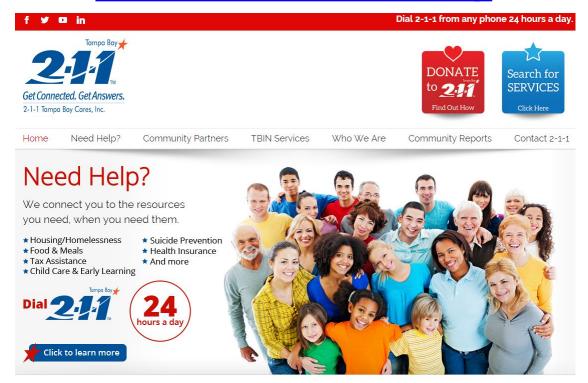

#### www.211connects.org

Are you feeling overwhelmed, in crisis, and just need to talk? We Can Help.

We made it easy for you to talk or chat with our caring and trained specialists. They are here to listen and to support you through whatever difficult times you may be facing by providing you with emotional support, crisis intervention, suicide prevention services and more.

#### Welcome!

If you need help 24 hours a day with referrals or information, please Dial 2-1-1, Live Chat, or Text (Send Zip Code to 898211) with us.

Looking for child care providers or help with subsidized child care, contact the Early Leaning Coalition's Child Care Resource & Referral Line.