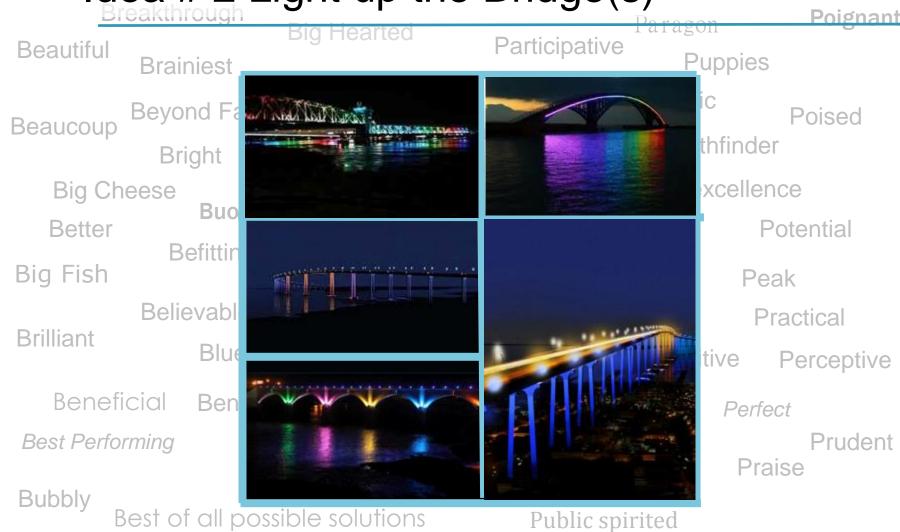

## Idea # 2 Light up the Bridge(s)

#### The Vision

## Why We We Like It

Bridges Connect Us
(And the Bayside
Bridge Connects
North and South
County)

Very Visually
Appealing and
Memorable

Adds Excitement And Vibrancy to Visual Landscape

Widely Accessible and Available

Opportunities for Promotion and Tourism

Highlights Us as a Great Coastal and Arts Community