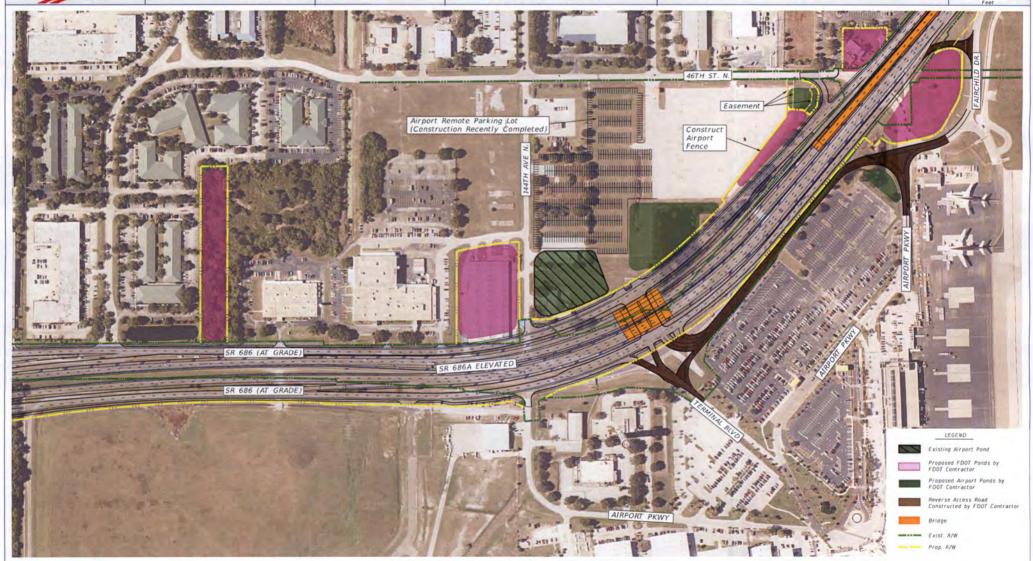

### PRE-CONSTRUCTION

- 1. The parties agree that County shall, within 60 calendar days of the later of full execution of this Agreement, or final release of any interests and/or applicable approvals of the Federal Aviation Administration (FAA) or other third parties including lessees, transfer to the Department its interest in and to the properties enumerated in Attachment 7, attached to this Agreement for payment in the amounts shown on Attachment 7, or in such amounts as may be required by the FAA, in furtherance of completion of the Project. County property interests to be acquired by the Department shall not be acquired using County provided funds. The County makes no representation that it is in any way conveying the interests of any other party in the properties shown on Attachment 7, whether specifically discussed with the Department or not, and has put the Department on notice that such other parties' interests may exist. Any and all County property interests transferred to the Department shall be required to meet any and all current and future FAA regulations and/or requirements. The Department shall be solely responsible for compensating all such other parties for their interests in such property, and the County shall not be required or responsible to participate in the funding of any such other parties' interests. The Department shall, at a closing coordinated with the County, accept the deeds of transfer and tender payment as required herein.
- 2. The Department agrees to make surplus right of way area associated with the realigned airport connection available to the County as shown on Attachment 4 between the existing right of way lines and the proposed right of way lines in the area of Terminal Boulevard, measured at 2.52 acres. This area will be transferred to the County within 60 calendar days after all Project related construction is complete within the footprint of this area. The value of this right of way based on its utility to the County will be an offset against the amount owed to the County for airport property acquired by the Department, provided such is acceptable to the FAA.
- 3. The Department's contractor shall obtain a license agreement from the County allowing the contractor to enter airport property to modify airport ponds and to harmonize access connections during construction for temporary and/or permanent conditions. The Department's contractor shall also obtain a permit from the County for construction and

- maintenance of drainage structures within the County's existing drainage easement along Roosevelt Boulevard.
- 4. The County agrees to cooperate with and allow Utility Agencies/Owners to relocate their facilities within airport property where reasonably needed in order to maintain utility service to the airport in furtherance of the Project. In the absence of any previously recorded applicable document to the contrary, any conflicts with existing County utilities within airport property shall be resolved at the sole cost and expense of the non-County Utility Agencies/Owners at locations approved by the County. The timing and means and methods of any or all utility relocations or interruptions in utilities services shall not unreasonably impact airport operations (especially water supply for fire system) and must be coordinated and approved by the County at least seven days prior to any interruption.
- 5. The County agrees to cooperate with and allow Utility Agencies/Owners to relocate their facilities within its right of way for 118<sup>th</sup> Avenue (CR296) where reasonably needed in order to facilitate the Project. In the absence of any previously recorded applicable document to the contrary, any conflicts with County infrastructure shall be resolved at the sole cost and expense of the non-County Utility Agencies/Owners. To the extent that SR 686/SR690 Projects require use of other County existing right-of-way not encumbered by federal grant restrictions, Department agrees that such Department use of County right-of-way is subordinate to County uses. To the extent that any subordination is sought that conflicts with this provision, any such request would have to conform to this provision. In the event of future conflicts between or among County or Department facilities within these areas, Department shall be responsible for resolving such conflicts at its sole cost and expense, up to and including the acquisition of additional right-of-way necessary to resolve any such conflict.
- 6. Within Airport property, the Department and the County will mutually agree on pond locations in conformance with the Federal Aviation Administration regulations and approval(s) as necessary.
- 7. The County shall install the airport's new perimeter road security fence no later than December 31, 2017.
- 8. The Roosevelt Boulevard (SR 686) portion of the project will impact existing Airport ponds. The Department, with County's cooperation for any necessary submittals to accomplish this requirement, will reestablish the impacted volume to meet storm water requirements under the Airport's existing Environmental Resource Permit (ERP) issued by the Southwest Florida Water Management District and provide additional storm water treatment and attenuation required for the reverse access road and Airport access connections. The Department, with County's cooperation for any necessary submittals to accomplish this requirement, will also modify the existing ERP for the Airport's access connections, reverse access road and reconfigured Airport ponds as depicted in Attachment 3. Department shall compensate the County for all real property and associated damages or impacts therefrom that are occasioned by the expansion of such ponds in accordance with the provisions of Attachment 7.
- 9. Technical assistance and comments from the County will be provided and considered for incorporation into the Department's documents throughout development of the Department's

- Request for Proposal (RFP) for the Project. The Department agrees to include within its RFP document for the design and construction of the Project, the plan notes listed in Attachment 8.
- 10. If any existing destination signage to the Airport needs to be moved for construction, it must be relocated to a location approved by Airport Operations. None are to be permanently or temporarily removed without prior approval from Airport Operations. The Department shall furnish and install 10 temporary destination signs, with a maximum sign size of 50 sq. ft., within the construction limits at locations to be determined by the Airport. VMS signs shall be placed two weeks prior to an Airport entrance change and shall remain a minimum of two weeks after the change.
- 11. The signalized intersection to be constructed by this project at the Terminal Boulevard overpass bridge shall accommodate the potential future roadway connection from SR 686 to 46<sup>th</sup> Street or to the Airport's remote parking area. Additionally, this intersection must maintain the same movements and capacity that is provided by the existing entrance.
- 12. The Department shall furnish and install a complete lighting system to illuminate the westbound SR 686 surface road parallel to the reverse access road, and furnish and install a lighting system in the Airport Right of Way to illuminate the reverse access road as depicted in Attachment 1. Each lighting system will require a separate load center. The type and location of light pole foundations and electrical conduit should be coordinated with Airport Operations. Lighting levels will meet minimum criteria for "All other Roadways" as outlined in the Department's Current Version of the PPM Volume 1, Ch. 7, as well as applicable Federal Aviation Administration Requirements. Prior to opening to the public, the reverse access road shall have temporary or permanent lighting. The proposed lighting installation may require providing notice to FAA by filing Form 7460.
- 13. The Department will design and provide compensatory treatment and attenuation for a volume not less than the reduction of storm water pond volume at any parcel resulting in any way from the Department's Project.
- 14. All points of ingress and egress to the airport and its facilities shall have a geometric layout sufficient to accommodate turning movements for semi-trucks up to WB 62FL in conformance with the FDOT Plans Preparation Manual, Vol 1, Ch. 1. This includes temporary conditions as well.
- 15. The County agrees to complete all construction related to the Airport's Fiber Optic Cable Installation as depicted on Attachment 5 prior to April 1, 2017. The top elevation of the fiber optic directional bore shall be at a minimum elevation of (-) 15 feet within the right of way of SR 686 at 144<sup>th</sup> Avenue North.

### **DURING CONSTRUCTION**

1. The airport access connection modifications depicted on Attachment 3 will be implemented by the Department.

- 2. The Department shall maintain a minimum of two access points to the airport terminal area from Roosevelt Blvd at all times, unless otherwise authorized from Airport Operations, throughout the duration of the project. One of these access points must be a fully signalized intersection that provides the same movements and capacity of the existing signalized intersection. Temporary pavement connections to Airport facilities\_shall not have a longitudinal grade steeper than 10%. Permanent pavement connections to Airport facilities shall not have a longitudinal grade steeper than 8%.
- 3. The Department shall install a barrier wall within the Department Right of Way to provide a separation between the airport's reverse access road and the westbound SR 686 roadway. The aesthetic design, color and/or minimum height of any permanent barrier/fronting wall between SR 686 and the airport reverse access road has been agreed upon and is illustrated in Attachment 2.
- 4. The County agrees to reasonably cooperate with the Department's contractor to allow such contractor to implement a temporary traffic pattern to avoid unnecessary delay to Project construction. This cooperation includes, but is not limited to, contractor modifications for pavement connections, signage, pavement markings, and storm water improvements. Such County reasonable cooperation shall take into account seasonal needs of the airport operations.
- 5. The Department will maintain the existing traffic signal on Airport Parkway until the new traffic signal becomes operational at Terminal Boulevard. After completion, the traffic signal will be added to any existing Traffic Signal Maintenance Agreement between the County and the Department in congruence with the terms thereof.
- 6. The Department will provide a permanent roadway connection at Fairchild Drive north of the existing signal at Airport Parkway from the westbound SR 686 surface road, as depicted in Attachment 3.
- 7. Department, at its cost and expense, shall resurface all of CR 296, from US Hwy 19 to I-275, as the final phase of the Department's Project.

### **AFTER CONSTRUCTION**

- 1. Along 118<sup>th</sup> Avenue, seven (7) ponds will provide treatment and attenuation for storm water runoff from 118<sup>th</sup> Avenue (CR 296) and SR 690: five (5) existing County ponds, one (1) existing Department pond and one (1) Department pond to be constructed. Attachment 6 includes the locations of all seven (7) ponds and specifies six (6) joint use ponds along 118<sup>th</sup> Avenue related to the Project. The County shall donate its six (6) ponds to the Department in fee simple. A single barrel concrete box culvert (CBC) separates SMF 4 from SMF 5. There are two control structures located within both SMF 4 and SMF 5 which discharge into the CBC. Maintenance of the CBC, all four control structures and all associated appurtenances shall remain the County's responsibility. The Department will convey an easement to the County for that purpose. Upon transfer of title, the Department shall be responsible for the continued operation and maintenance of, and notification to SWFWMD of same, the six (6) joint use ponds.
- 2. Construction of SR 690 within the right of way of CR 296 will be the responsibility of the Department's contractor. Upon completion of SR 690, the County shall resume administrative