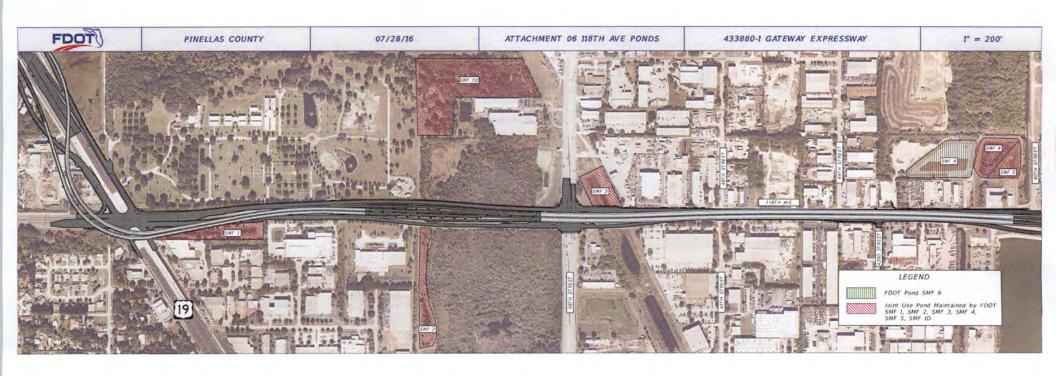

### **AFTER CONSTRUCTION**

- 1. Along 118<sup>th</sup> Avenue, seven (7) ponds will provide treatment and attenuation for storm water runoff from 118<sup>th</sup> Avenue (CR 296) and SR 690: five (5) existing County ponds, one (1) existing Department pond and one (1) Department pond to be constructed. Attachment 6 includes the locations of all seven (7) ponds and specifies six (6) joint use ponds along 118<sup>th</sup> Avenue related to the Project. The County shall donate its six (6) ponds to the Department in fee simple. A single barrel concrete box culvert (CBC) separates SMF 4 from SMF 5. There are two control structures located within both SMF 4 and SMF 5 which discharge into the CBC. Maintenance of the CBC, all four control structures and all associated appurtenances shall remain the County's responsibility. The Department will convey an easement to the County for that purpose. Upon transfer of title, the Department shall be responsible for the continued operation and maintenance of, and notification to SWFWMD of same, the six (6) joint use ponds.
- 2. Construction of SR 690 within the right of way of CR 296 will be the responsibility of the Department's contractor. Upon completion of SR 690, the County shall resume administrative

jurisdiction over CR 296 for the purpose of permitting uses of the right of way and maintenance of the CR 296 right of way, with the exception of the maintenance of the supporting ponds for CR 296 which shall be maintained by the Department as described above.