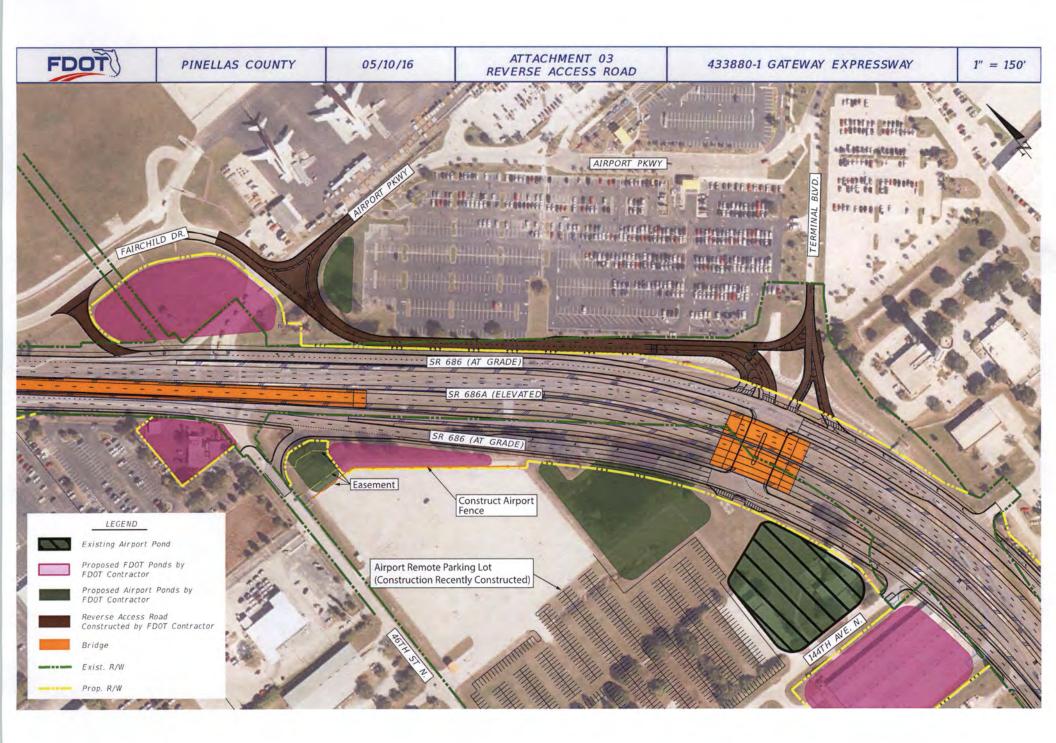

### PRE-CONSTRUCTION

- 1. The parties agree that County shall, within 60 calendar days of the later of full execution of this Agreement, or final release of any interests and/or applicable approvals of the Federal Aviation Administration (FAA) or other third parties including lessees, transfer to the Department its interest in and to the properties enumerated in Attachment 7, attached to this Agreement for payment in the amounts shown on Attachment 7, or in such amounts as may be required by the FAA, in furtherance of completion of the Project. County property interests to be acquired by the Department shall not be acquired using County provided funds. The County makes no representation that it is in any way conveying the interests of any other party in the properties shown on Attachment 7, whether specifically discussed with the Department or not, and has put the Department on notice that such other parties' interests may exist. Any and all County property interests transferred to the Department shall be required to meet any and all current and future FAA regulations and/or requirements. The Department shall be solely responsible for compensating all such other parties for their interests in such property, and the County shall not be required or responsible to participate in the funding of any such other parties' interests. The Department shall, at a closing coordinated with the County, accept the deeds of transfer and tender payment as required herein.
- 2. The Department agrees to make surplus right of way area associated with the realigned airport connection available to the County as shown on Attachment 4 between the existing right of way lines and the proposed right of way lines in the area of Terminal Boulevard, measured at 2.52 acres. This area will be transferred to the County within 60 calendar days after all Project related construction is complete within the footprint of this area. The value of this right of way based on its utility to the County will be an offset against the amount owed to the County for airport property acquired by the Department, provided such is acceptable to the FAA.
- 3. The Department's contractor shall obtain a license agreement from the County allowing the contractor to enter airport property to modify airport ponds and to harmonize access connections during construction for temporary and/or permanent conditions. The Department's contractor shall also obtain a permit from the County for construction and

- maintenance of drainage structures within the County's existing drainage easement along Roosevelt Boulevard.
- 4. The County agrees to cooperate with and allow Utility Agencies/Owners to relocate their facilities within airport property where reasonably needed in order to maintain utility service to the airport in furtherance of the Project. In the absence of any previously recorded applicable document to the contrary, any conflicts with existing County utilities within airport property shall be resolved at the sole cost and expense of the non-County Utility Agencies/Owners at locations approved by the County. The timing and means and methods of any or all utility relocations or interruptions in utilities services shall not unreasonably impact airport operations (especially water supply for fire system) and must be coordinated and approved by the County at least seven days prior to any interruption.
- 5. The County agrees to cooperate with and allow Utility Agencies/Owners to relocate their facilities within its right of way for 118<sup>th</sup> Avenue (CR296) where reasonably needed in order to facilitate the Project. In the absence of any previously recorded applicable document to the contrary, any conflicts with County infrastructure shall be resolved at the sole cost and expense of the non-County Utility Agencies/Owners. To the extent that SR 686/SR690 Projects require use of other County existing right-of-way not encumbered by federal grant restrictions, Department agrees that such Department use of County right-of-way is subordinate to County uses. To the extent that any subordination is sought that conflicts with this provision, any such request would have to conform to this provision. In the event of future conflicts between or among County or Department facilities within these areas, Department shall be responsible for resolving such conflicts at its sole cost and expense, up to and including the acquisition of additional right-of-way necessary to resolve any such conflict.
- 6. Within Airport property, the Department and the County will mutually agree on pond locations in conformance with the Federal Aviation Administration regulations and approval(s) as necessary.
- 7. The County shall install the airport's new perimeter road security fence no later than December 31, 2017.
- 8. The Roosevelt Boulevard (SR 686) portion of the project will impact existing Airport ponds. The Department, with County's cooperation for any necessary submittals to accomplish this requirement, will reestablish the impacted volume to meet storm water requirements under the Airport's existing Environmental Resource Permit (ERP) issued by the Southwest Florida Water Management District and provide additional storm water treatment and attenuation required for the reverse access road and Airport access connections. The Department, with County's cooperation for any necessary submittals to accomplish this requirement, will also modify the existing ERP for the Airport's access connections, reverse access road and reconfigured Airport ponds as depicted in Attachment 3. Department shall compensate the County for all real property and associated damages or impacts therefrom that are occasioned by the expansion of such ponds in accordance with the provisions of Attachment 7.
- 9. Technical assistance and comments from the County will be provided and considered for incorporation into the Department's documents throughout development of the Department's