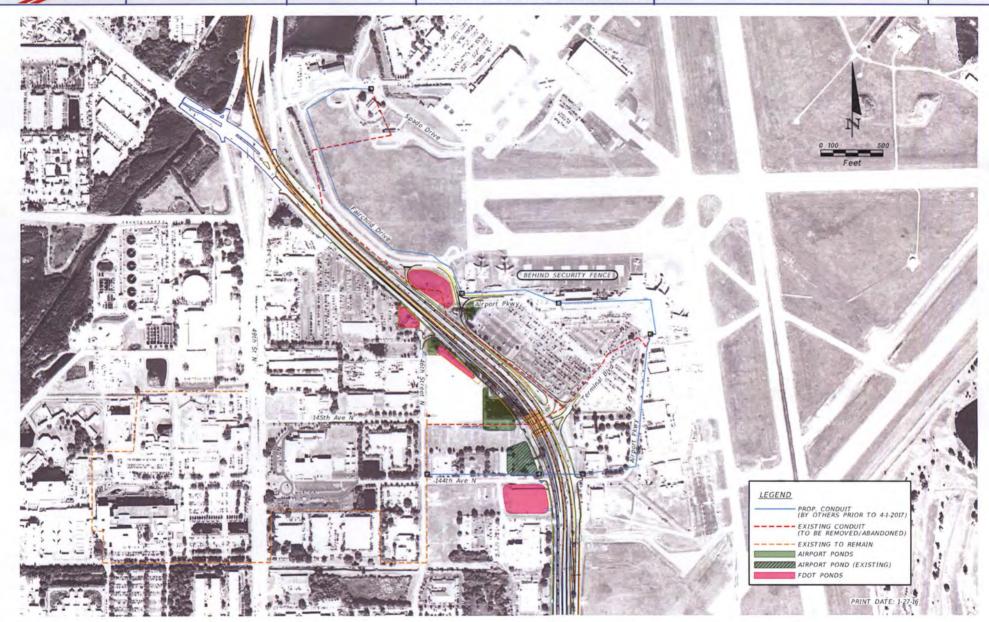

- Request for Proposal (RFP) for the Project. The Department agrees to include within its RFP document for the design and construction of the Project, the plan notes listed in Attachment 8.
- 10. If any existing destination signage to the Airport needs to be moved for construction, it must be relocated to a location approved by Airport Operations. None are to be permanently or temporarily removed without prior approval from Airport Operations. The Department shall furnish and install 10 temporary destination signs, with a maximum sign size of 50 sq. ft., within the construction limits at locations to be determined by the Airport. VMS signs shall be placed two weeks prior to an Airport entrance change and shall remain a minimum of two weeks after the change.
- 11. The signalized intersection to be constructed by this project at the Terminal Boulevard overpass bridge shall accommodate the potential future roadway connection from SR 686 to 46<sup>th</sup> Street or to the Airport's remote parking area. Additionally, this intersection must maintain the same movements and capacity that is provided by the existing entrance.
- 12. The Department shall furnish and install a complete lighting system to illuminate the westbound SR 686 surface road parallel to the reverse access road, and furnish and install a lighting system in the Airport Right of Way to illuminate the reverse access road as depicted in Attachment 1. Each lighting system will require a separate load center. The type and location of light pole foundations and electrical conduit should be coordinated with Airport Operations. Lighting levels will meet minimum criteria for "All other Roadways" as outlined in the Department's Current Version of the PPM Volume 1, Ch. 7, as well as applicable Federal Aviation Administration Requirements. Prior to opening to the public, the reverse access road shall have temporary or permanent lighting. The proposed lighting installation may require providing notice to FAA by filing Form 7460.
- 13. The Department will design and provide compensatory treatment and attenuation for a volume not less than the reduction of storm water pond volume at any parcel resulting in any way from the Department's Project.
- 14. All points of ingress and egress to the airport and its facilities shall have a geometric layout sufficient to accommodate turning movements for semi-trucks up to WB 62FL in conformance with the FDOT Plans Preparation Manual, Vol 1, Ch. 1. This includes temporary conditions as well.
- 15. The County agrees to complete all construction related to the Airport's Fiber Optic Cable Installation as depicted on Attachment 5 prior to April 1, 2017. The top elevation of the fiber optic directional bore shall be at a minimum elevation of (-) 15 feet within the right of way of SR 686 at 144<sup>th</sup> Avenue North.