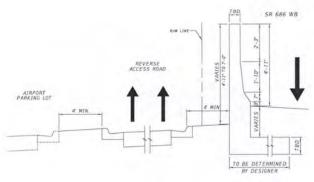

### **DURING CONSTRUCTION**

1. The airport access connection modifications depicted on Attachment 3 will be implemented by the Department.

- 2. The Department shall maintain a minimum of two access points to the airport terminal area from Roosevelt Blvd at all times, unless otherwise authorized from Airport Operations, throughout the duration of the project. One of these access points must be a fully signalized intersection that provides the same movements and capacity of the existing signalized intersection. Temporary pavement connections to Airport facilities\_shall not have a longitudinal grade steeper than 10%. Permanent pavement connections to Airport facilities shall not have a longitudinal grade steeper than 8%.
- 3. The Department shall install a barrier wall within the Department Right of Way to provide a separation between the airport's reverse access road and the westbound SR 686 roadway. The aesthetic design, color and/or minimum height of any permanent barrier/fronting wall between SR 686 and the airport reverse access road has been agreed upon and is illustrated in Attachment 2.
- 4. The County agrees to reasonably cooperate with the Department's contractor to allow such contractor to implement a temporary traffic pattern to avoid unnecessary delay to Project construction. This cooperation includes, but is not limited to, contractor modifications for pavement connections, signage, pavement markings, and storm water improvements. Such County reasonable cooperation shall take into account seasonal needs of the airport operations.
- 5. The Department will maintain the existing traffic signal on Airport Parkway until the new traffic signal becomes operational at Terminal Boulevard. After completion, the traffic signal will be added to any existing Traffic Signal Maintenance Agreement between the County and the Department in congruence with the terms thereof.
- 6. The Department will provide a permanent roadway connection at Fairchild Drive north of the existing signal at Airport Parkway from the westbound SR 686 surface road, as depicted in Attachment 3.
- 7. Department, at its cost and expense, shall resurface all of CR 296, from US Hwy 19 to I-275, as the final phase of the Department's Project.