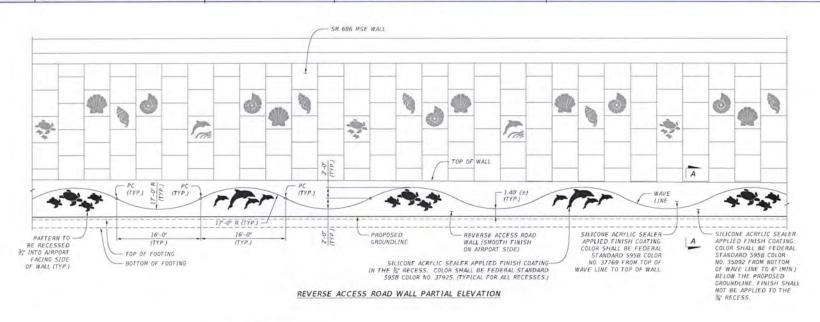

### **DURING CONSTRUCTION**

1. The airport access connection modifications depicted on Attachment 3 will be implemented by the Department.

- 2. The Department shall maintain a minimum of two access points to the airport terminal area from Roosevelt Blvd at all times, unless otherwise authorized from Airport Operations, throughout the duration of the project. One of these access points must be a fully signalized intersection that provides the same movements and capacity of the existing signalized intersection. Temporary pavement connections to Airport facilities\_shall not have a longitudinal grade steeper than 10%. Permanent pavement connections to Airport facilities shall not have a longitudinal grade steeper than 8%.
- 3. The Department shall install a barrier wall within the Department Right of Way to provide a separation between the airport's reverse access road and the westbound SR 686 roadway. The aesthetic design, color and/or minimum height of any permanent barrier/fronting wall between SR 686 and the airport reverse access road has been agreed upon and is illustrated in Attachment 2.
- 4. The County agrees to reasonably cooperate with the Department's contractor to allow such contractor to implement a temporary traffic pattern to avoid unnecessary delay to Project construction. This cooperation includes, but is not limited to, contractor modifications for pavement connections, signage, pavement markings, and storm water improvements. Such County reasonable cooperation shall take into account seasonal needs of the airport operations.
- 5. The Department will maintain the existing traffic signal on Airport Parkway until the new traffic signal becomes operational at Terminal Boulevard. After completion, the traffic signal will be added to any existing Traffic Signal Maintenance Agreement between the County and the Department in congruence with the terms thereof.
- 6. The Department will provide a permanent roadway connection at Fairchild Drive north of the existing signal at Airport Parkway from the westbound SR 686 surface road, as depicted in Attachment 3.
- 7. Department, at its cost and expense, shall resurface all of CR 296, from US Hwy 19 to I-275, as the final phase of the Department's Project.