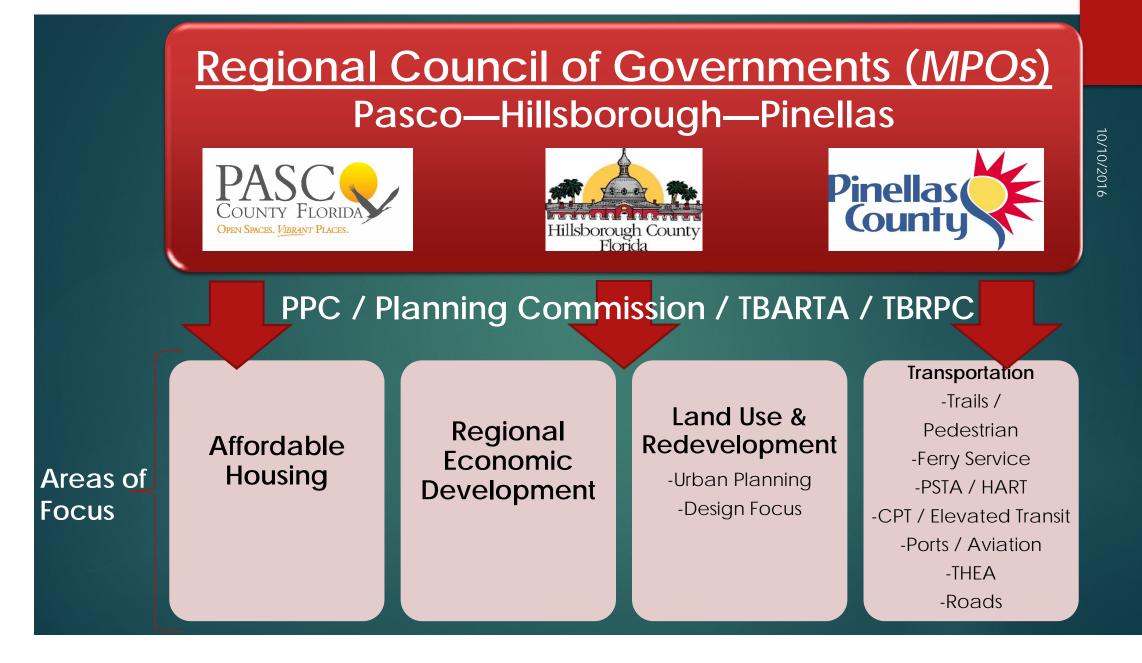

# Regional Council of Governments

#### Mission: To serve as the forum for regional decision-making

- Build consensus
- Develop short and long range strategic plans
- Acquire, analyze, and allocate funding resources for measureable results
- Provide information and leadership on a broad range of topics that effect our Region's quality of life:
  - Transportation
  - Affordable Housing
  - Regional Economic Development
  - Land Use and Redevelopment

# Regional Council of Governments

**Board of Directors** 

- Composed of Pinellas, Hillsborough, and Pasco County
- Board comprised of: Mayors, County Commissioners, Councilmembers, Business/Private Sector Leaders, Advisory Executive Members from Staff
- Policy Advisory Committees comprised of: professional staff from MPO's, Governments, Planners, etc.