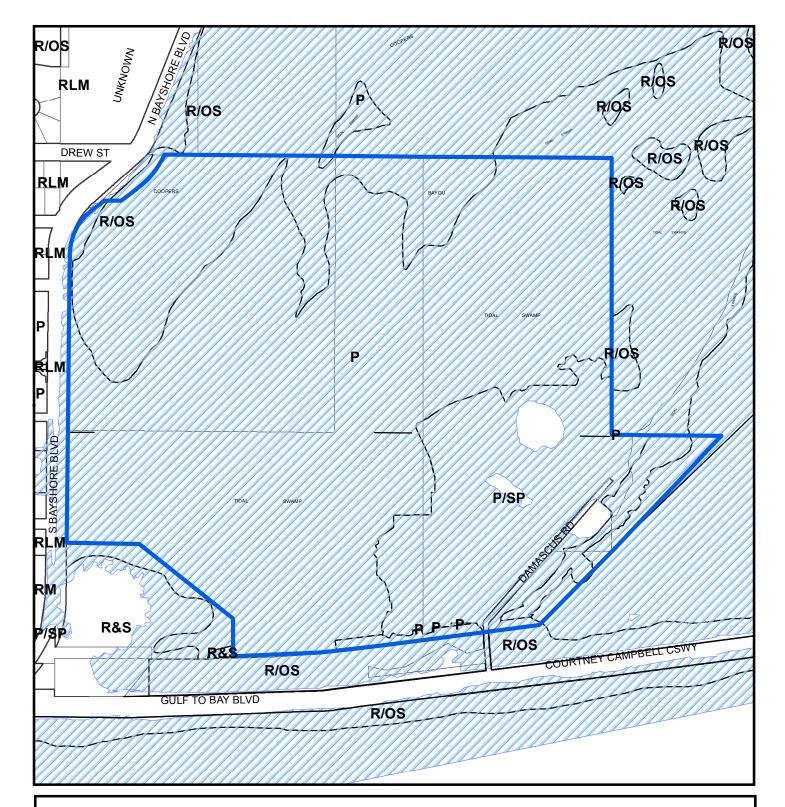

## Map 1 - Location

CASE #: CW16-23

FROM: Public/Semi-Public, Preservation and Recreation/Open Space AREA: 131.1 Acres

JURISDICTION: Clearwater

TO: Public/Semi-Public, Retail & Services, Preservation, Recreation/Open Space and Residential Low Medium