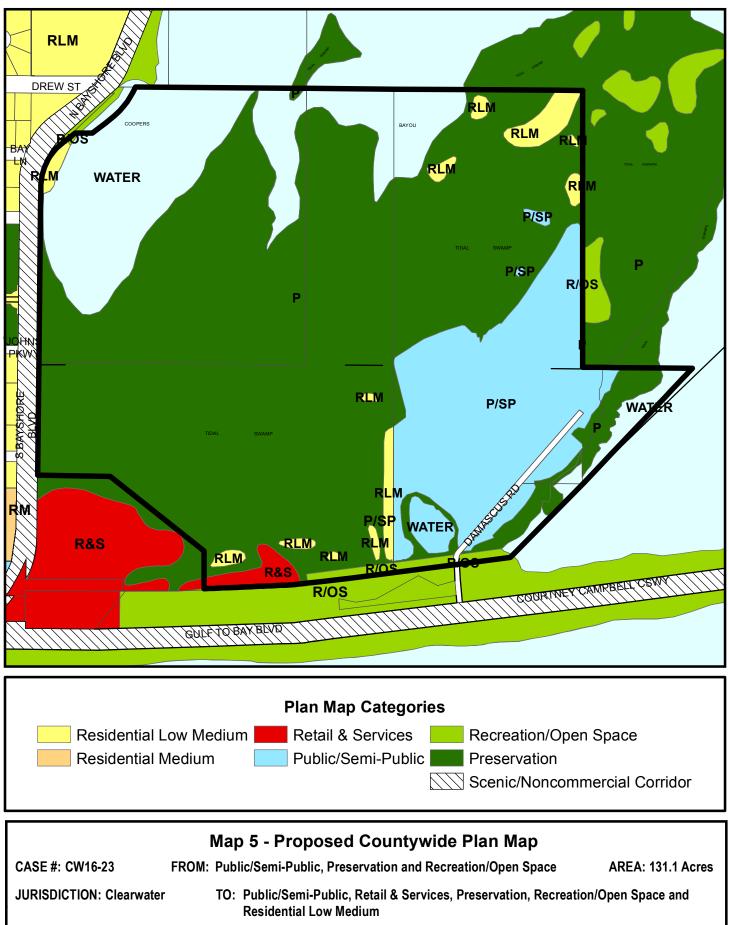

## Map 1 - Location

CASE #: CW16-23

FROM: Public/Semi-Public, Preservation and Recreation/Open Space AREA: 131.1 Acres

JURISDICTION: Clearwater

TO: Public/Semi-Public, Retail & Services, Preservation, Recreation/Open Space and Residential Low Medium