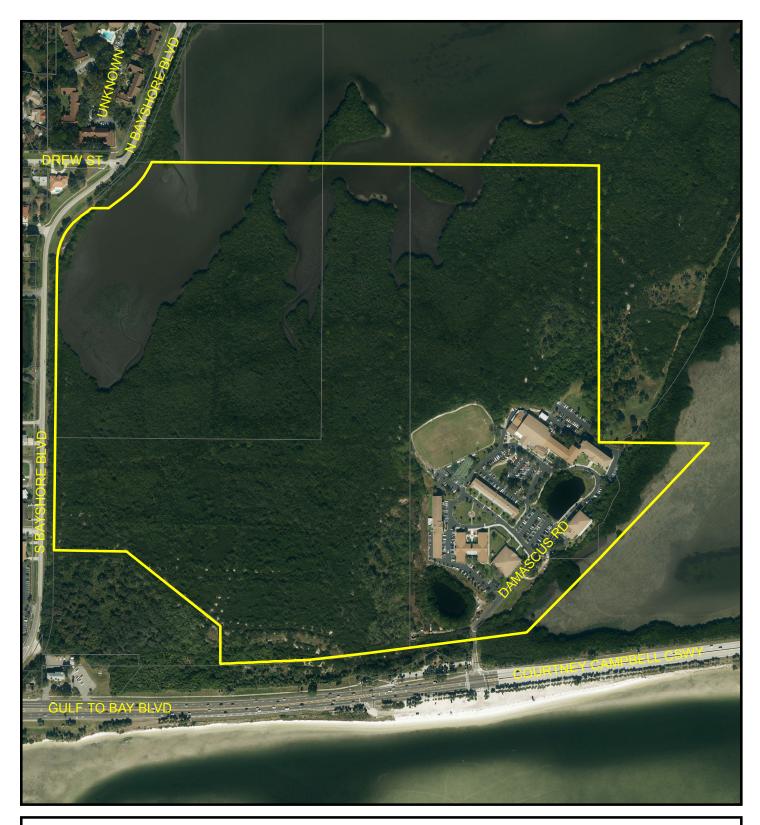

## Map 3 - Aerial

CASE #: CW16-23

FROM: Public/Semi-Public, Preservation and Recreation/Open Space AREA: 131.1 Acres

JURISDICTION: Clearwater

TO: Public/Semi-Public, Retail & Services, Preservation, Recreation/Open Space and Residential Low Medium