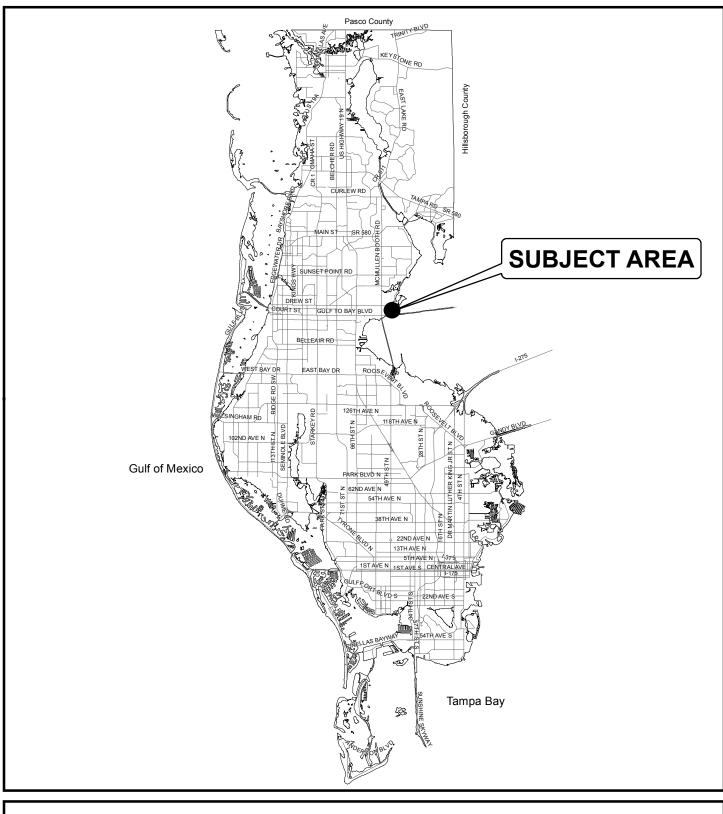

## Map 1 - Location

CASE #: CW16-23

FROM: Public/Semi-Public, Preservation and Recreation/Open Space AREA: 131.1 Acres

JURISDICTION: Clearwater

TO: Public/Semi-Public, Retail & Services, Preservation, Recreation/Open Space and Residential Low Medium