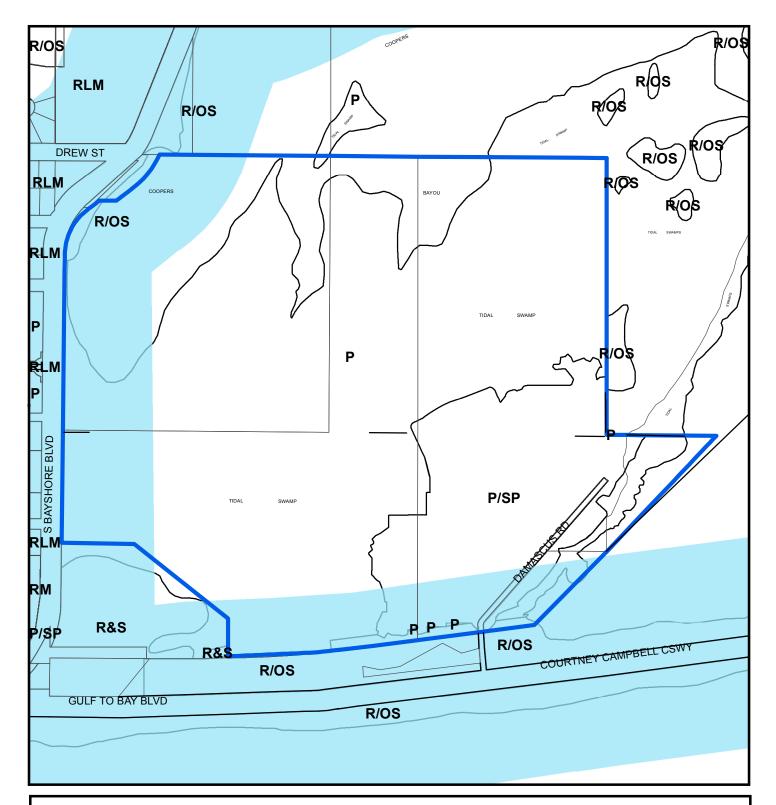

0

500

Feet

1,000

250

500

0

CASE #: CW16-23 AREA: 131.1 Acres FROM: Public/Semi-Public, Preservation and Recreation/Open Space **JURISDICTION: Clearwater** TO: Public/Semi-Public, Retail & Services, Preservation, Recreation/Open Space and **Residential Low Medium** LEGEND: **Unique/Scenic View** FORWARD Feet I AS 0 250 500 1,000 NORTH iteorating Land Use & Transportation