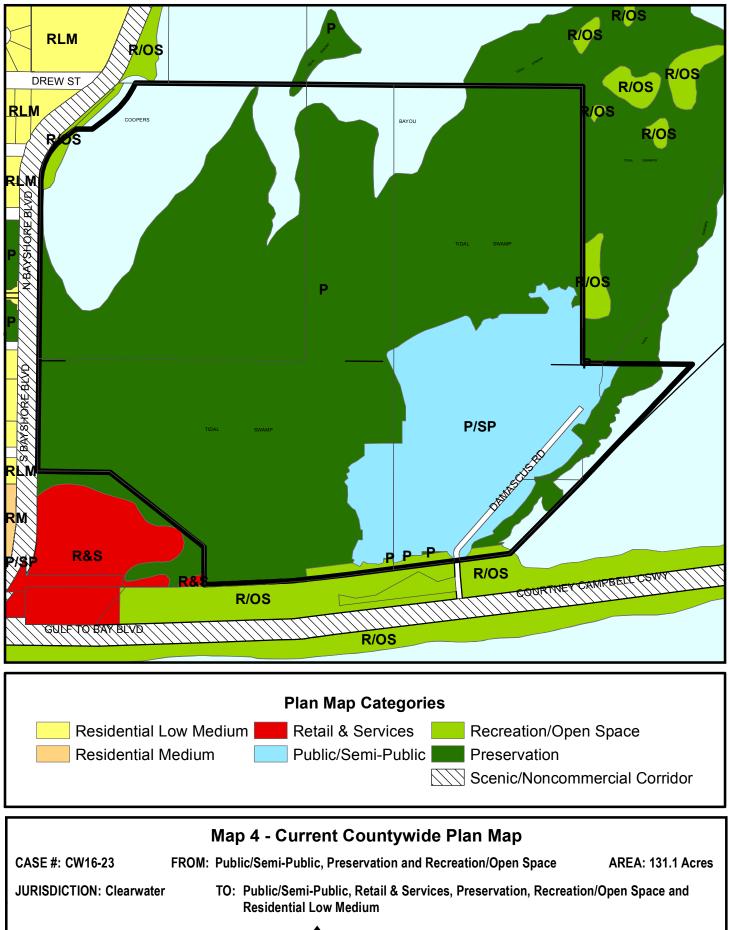

## Map 1 - Location

CASE #: CW16-23

FROM: Public/Semi-Public, Preservation and Recreation/Open Space AREA: 131.1 Acres

JURISDICTION: Clearwater

TO: Public/Semi-Public, Retail & Services, Preservation, Recreation/Open Space and Residential Low Medium