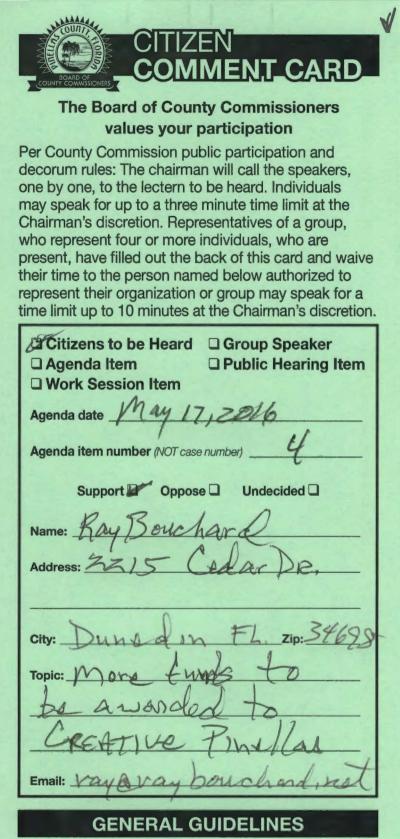

### The Board of County Commissioners values your participation

Per County Commission public participation and decorum rules: The chairman will call the speakers, one by one, to the lectern to be heard. Individuals may speak for up to a three minute time limit at the Chairman's discretion. Representatives of a group, who represent four or more individuals, who are present, have filled out the back of this card and waive their time to the person named below authorized to represent their organization or group may speak for a time limit up to 10 minutes at the Chairman's discretion.

| <ul> <li>Citizens to be Heard</li> <li>Agenda Item</li> <li>Work Session Item</li> </ul> |
|------------------------------------------------------------------------------------------|
| Agenda date <u>5-17-16</u>                                                               |
| Agenda item number (NOT case number)                                                     |
| Support Oppose Undecided U                                                               |
| Name: Aula Parrist                                                                       |
| Address: 6657 31st Way S.                                                                |
| city: St. Petersburg zip: JJ712                                                          |
| Topic: Creative Pinellas budget                                                          |
| request                                                                                  |
|                                                                                          |
| Email: pouls. parrish @moreanastscente.                                                  |
|                                                                                          |

## GENERAL GUIDELINES

- Please be respectful and refrain from clapping, applauding, heckling or verbal outbursts in support of or opposition to a speaker or his/hers remarks.
- Speakers shall make their comments concise, to the point and present any data or evidence they wish the commission to consider.
- Disruptive speakers will be called to order and asked to return to their seats, and if necessary, escorted from the room.