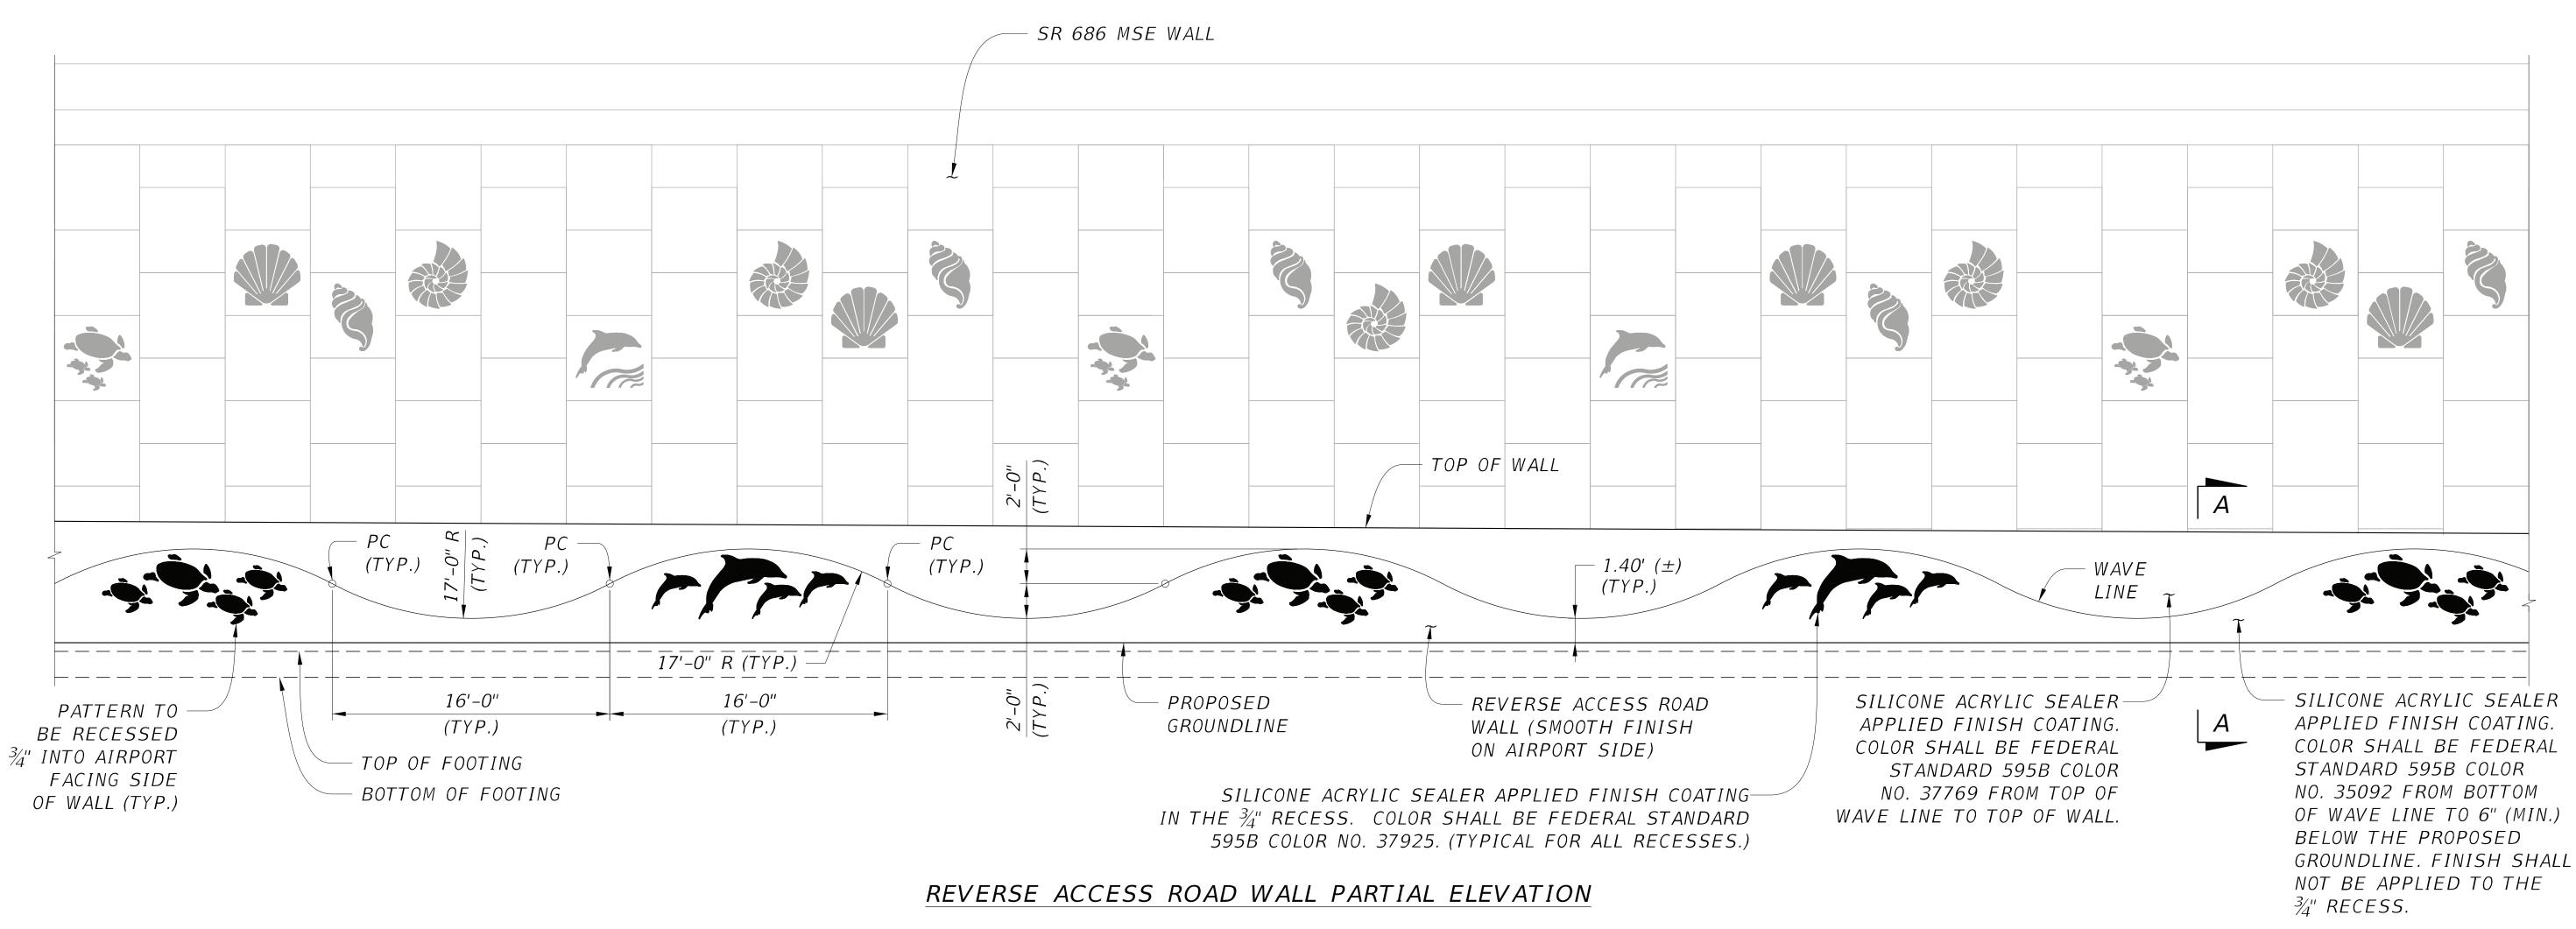

### NOTES:

- 1. CONTRACTOR SHALL PROVIDE THE AIRPORT A ROLL PLOT OF THE REVERSE ACCESS ROAD WALL ELEVATION FOR APPROVAL PRIOR TO WALL CONSTRUCTION COMMENCING. THE ELEVATION SHALL SHOW THE TOP OF WALL, WAVE LINE, DOLPHIN & TURTLE PATTERNS, PROPOSED GROUNDLINE, TOP OF FOOTING AND BOTTOM OF FOOTING.
- 2. CONTRACTOR IS RESPONSIBLE FOR CREATING THE FORMS NEEDED TO CONSTRUCT THE RECESSES IN THE WALL.
- 3. THE PATTERN SHALL BE UTILIZED ALONG THE ENTIRE LENGTH OF THE PROPOSED WALL.