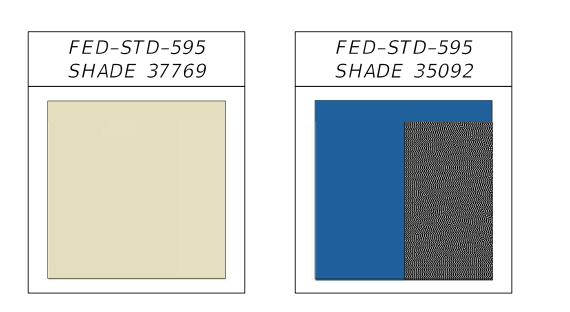

## ATTACHMENT 02 WALL DETAIL

| FED-STD-595<br>SHADE 37925 |  |
|----------------------------|--|
|                            |  |
|                            |  |
|                            |  |
|                            |  |