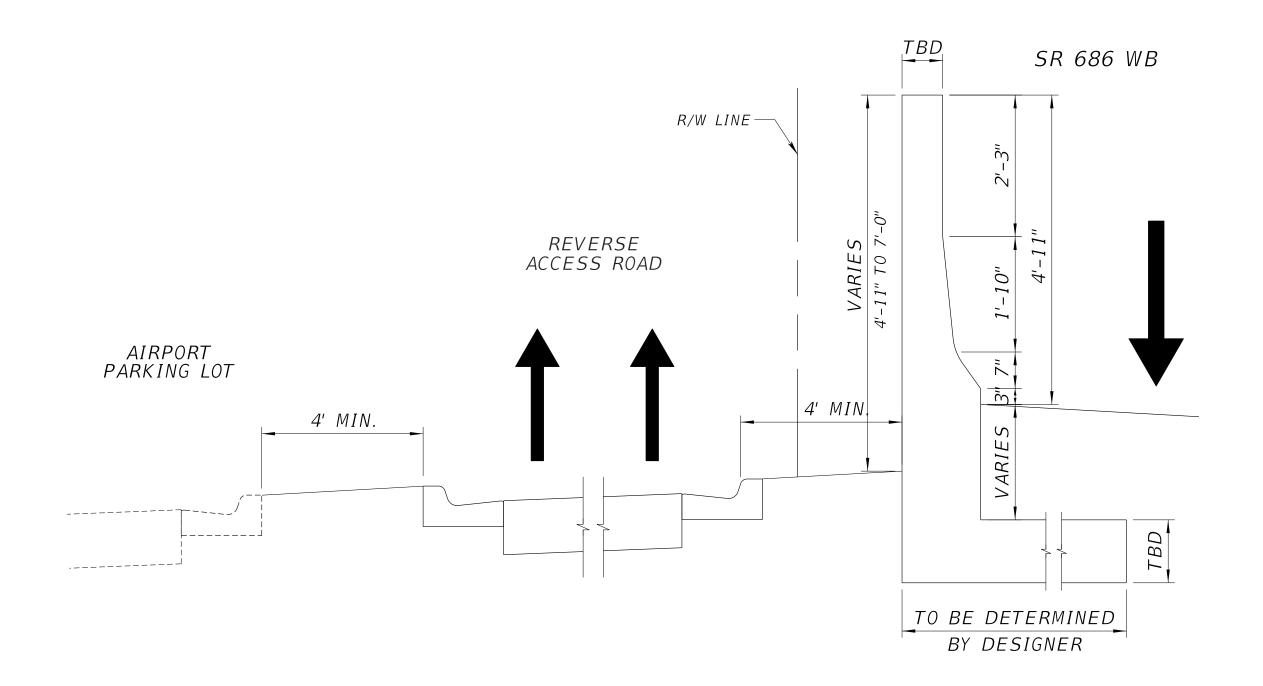

### NOTES:

- 1. CONTRACTOR SHALL PROVIDE THE AIRPORT A ROLL PLOT OF THE REVERSE ACCESS ROAD WALL ELEVATION FOR APPROVAL PRIOR TO WALL CONSTRUCTION COMMENCING. THE ELEVATION SHALL SHOW THE TOP OF WALL, WAVE LINE, DOLPHIN & TURTLE PATTERNS, PROPOSED GROUNDLINE, TOP OF FOOTING AND BOTTOM OF FOOTING.
- 2. CONTRACTOR IS RESPONSIBLE FOR CREATING THE FORMS NEEDED TO CONSTRUCT THE RECESSES IN THE WALL.
- 3. THE PATTERN SHALL BE UTILIZED ALONG THE ENTIRE LENGTH OF THE PROPOSED WALL.