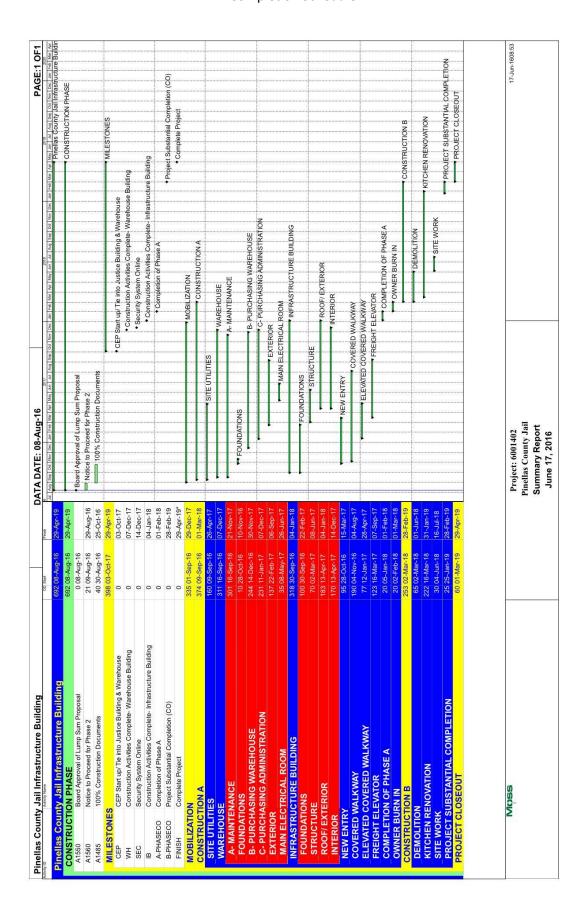

| Attachment<br>Number | Description                                | Pages        | Dated    |
|----------------------|--------------------------------------------|--------------|----------|
| 1.                   | List of Drawings and Specifications        | 1 through 17 | 06.07.16 |
| 2.                   | Schedule of Values                         | 1 through 2  | 06.23.16 |
| 3.                   | Clarifications & Exclusions                | 1 through 5  | 06.23.16 |
| 4.                   | Completion Schedule                        | 1 through 1  | 06.07.16 |
| 5.                   | List of Subcontractors and Major Suppliers | 1 through 1  | 06.23.16 |
| 6.                   | Allowances                                 | 1 through 1  | 06.23.16 |

### **CONTRACT TIME**

3.1 The Phase 2 Commencement Date for the Work is <u>August 29, 2016</u>. The total period of time beginning with the Phase 2 Commencement Date through the date required for Substantial Completion of the Work is 913 days ("Contract Time"). THE SUBSTANTIAL COMPLETION DATE IS THEREFORE ESTABLISHED AS **February 28, 2019**.