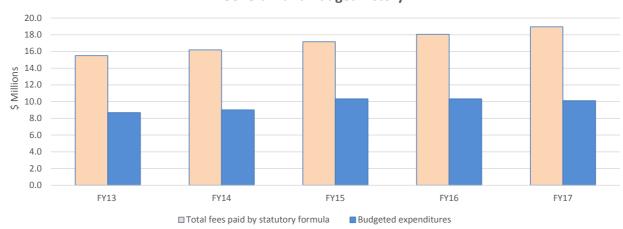

# **General Fund Budget History**

The Tax Collector receives fees for services based on statutory formulas. Revenues that are not required to support operations are returned to the funds in the form of excess fees. As a result, the size of the Tax Collector's budget to pay fees in the General Fund has historically been much larger than the Tax Collector's actual expenditures. **The Tax Collector has met the requested target guidelines for FY17.** The Tax Collector's budget is actually approved by the Florida Department of Revenue, not the Board of County Commissioners.