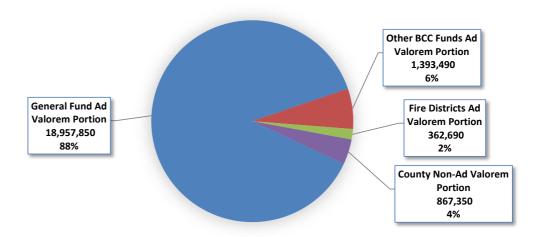

# **TAX COLLECTOR**

The Tax Collector bills, collects and distributes all taxes for the County, Municipalities, Tourist Development Council, School Board, and taxing districts. The Tax Collector issues licenses and titles for cars, trucks, boats and mobile homes, issues fishing and hunting licenses, processes applications for Concealed Weapons Licenses, and issues Drivers Licenses and Birth Certificates. This budget reflects the funds associated with the Tax Collector fees related to the collection of the Countywide and Unincorporated area (MSTU) millage. In addition, in accordance with Florida Statute 192.091, the fees associated with the School Board and Municipalities are paid for by the County and are included in the appropriations shown below. The amount the Board must budget as fees and commissions for the Tax Collector is set by statutory formula. In general, the formula calls for fees of 3% on taxes collected up to an assessed valuation of \$50.0M, and 2% on the balance above \$50.0M. The Tax Collector's total budget request is approved by the Florida Department of Revenue (not the Board of County Commissioners). Statutory fees and commissions shown below reflect those in the General Fund only. Those of other property tax levying funds (EMS, Fire Districts, etc.) are shown separately within their fund budgets. Statutory fees and commissions not expended by the Tax Collector are returned proportionately to the taxing authorities.

| Program Descriptions                   |                                                                                                                                                                                                                                                                                                                                                                                                                                                                                                                                                                                                                                             | Budget<br>Request | FTEs  |
|----------------------------------------|---------------------------------------------------------------------------------------------------------------------------------------------------------------------------------------------------------------------------------------------------------------------------------------------------------------------------------------------------------------------------------------------------------------------------------------------------------------------------------------------------------------------------------------------------------------------------------------------------------------------------------------------|-------------------|-------|
| Tax Collector                          | The Tax Collector bills, collects and distributes all taxes for the County, Municipalities, Tourist Development Council, School Board, and taxing districts including the sales tax on vehicles, vessels, and mobile homes. This office also collects delinquent taxes and sells certificates for unpaid taxes. As the agent for state government, the Tax Collector issues licenses and titles for cars, trucks, boats, and mobile homes, collects fees for fishing and hunting licenses, issues Drivers Licenses and Birth Certificates, processes applications for Concealed Weapons Licenses, and makes application for voter ID cards. | 18,957,850        | 272.0 |
| TOTAL - General Fund<br>Statutory Fees |                                                                                                                                                                                                                                                                                                                                                                                                                                                                                                                                                                                                                                             | 18,957,850        | 272.0 |