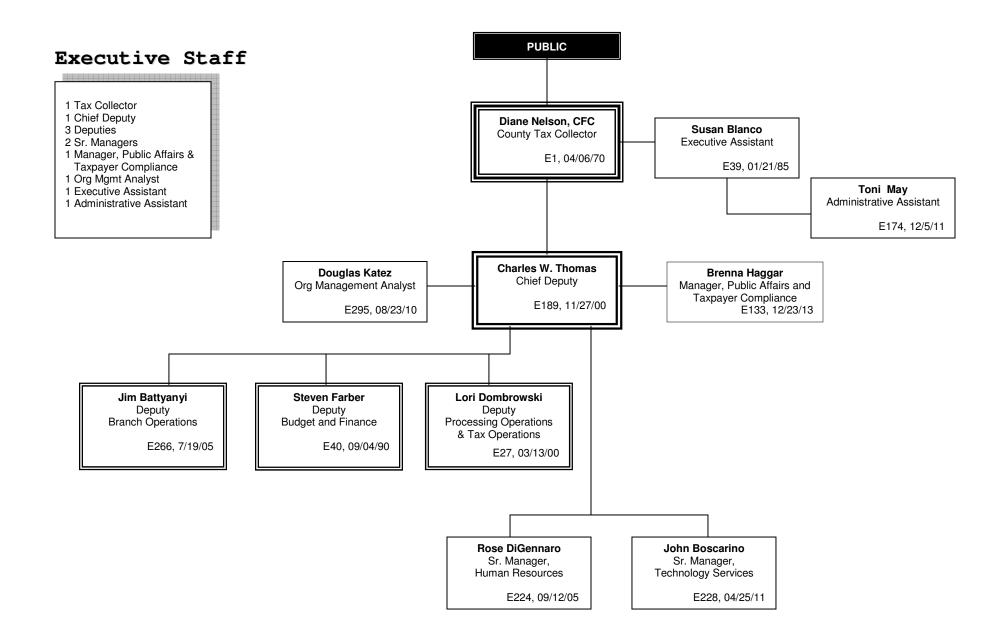

| 4.00/ |                       |
| TOTAL EXPENDITURES        | 20,688,320                | 22,480,921          | 10,498,666               | 23,372,204           | 891,283             | 4.0%  |                       |
|                           |                           |                     |                          |                      |                     |       |                       |
|                           |                           |                     |                          |                      |                     |       |                       |
| JMBER OF POSITIONS        | 272                       | 272                 | 272                      | 272                  | -                   |       |                       |

Col (5) - (3) Col (6) / (3)



#### Ken Rowe

Maria Singson

Asst. Branch Manager.

Branch Manager

E262, 06/19/95

E165, 01/04/99

# Gulf-to-Bay

- 1 Branch Manager (E)
- 1 Asst. Branch Manager (E)
- 4 Supervisors (CL16)
- 4 Lead Tax Tech (CL13)
- 5 Sr. Tax Tech (CL12)
- 5 Customer Service Tech 2 (CL10) 12 Customer Service Tech 1 (CL9) 32positions

# **Belinda Brown**

Supervisor C71, 10/03/88

#### Michele Carev

Lead Tax Technician C54, 02/20/07

#### **Melanie Goss**

Sr. Tax Technician C56. 05/11/10

## Rebecca Fleck

Sr. Tax Technician C68. 09/27/04

# Jodi Rousculp

Customer Service Tech 2 C260, 09/20/10

#### Nicole Ingram

Customer Service Tech 1 C63. 02/23/15

## **Thomas Welch**

Customer Service Tech 1 C200, 12/07/15

#### **VACANT**

Customer Service Tech 1 C155,

# Michelle Long

Supervisor C102, 12/14/9