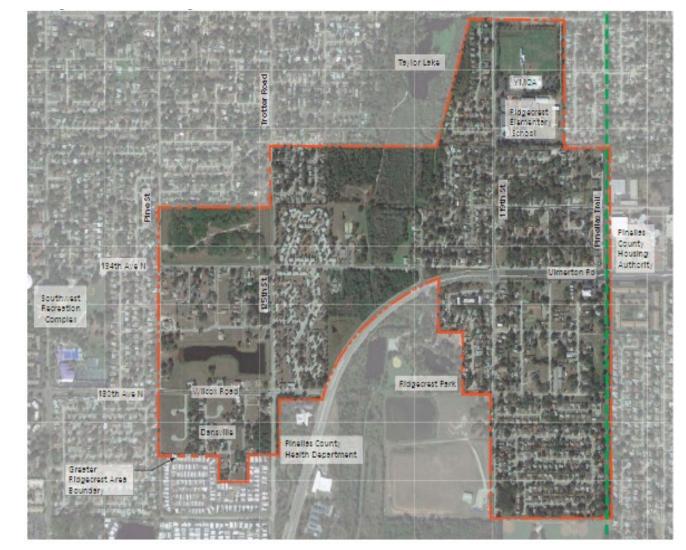

## **Greater Ridgecrest Development**

- 83 homes completed
- Currently 13 lots in various stages of development