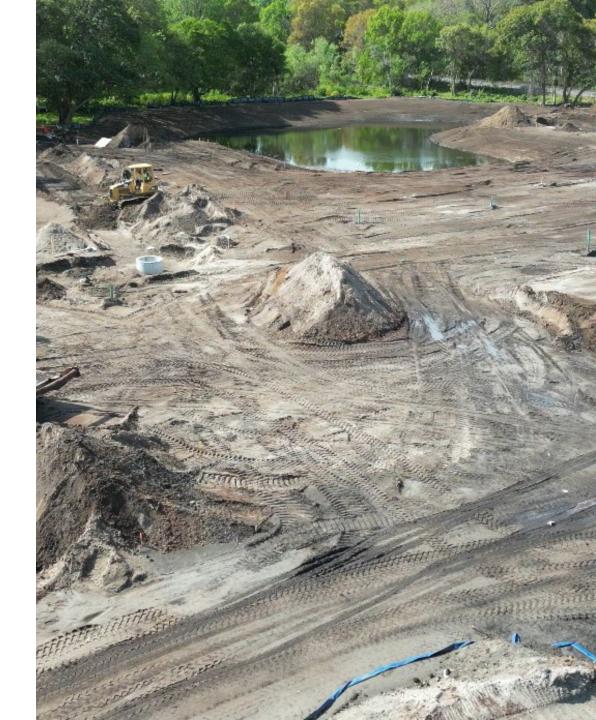

# Longlake Preserve

- \$2M Investment from Penny for Pinellas
- 52 Townhomes + 2 SFH
- Vertical Construction Anticipated in the Summer