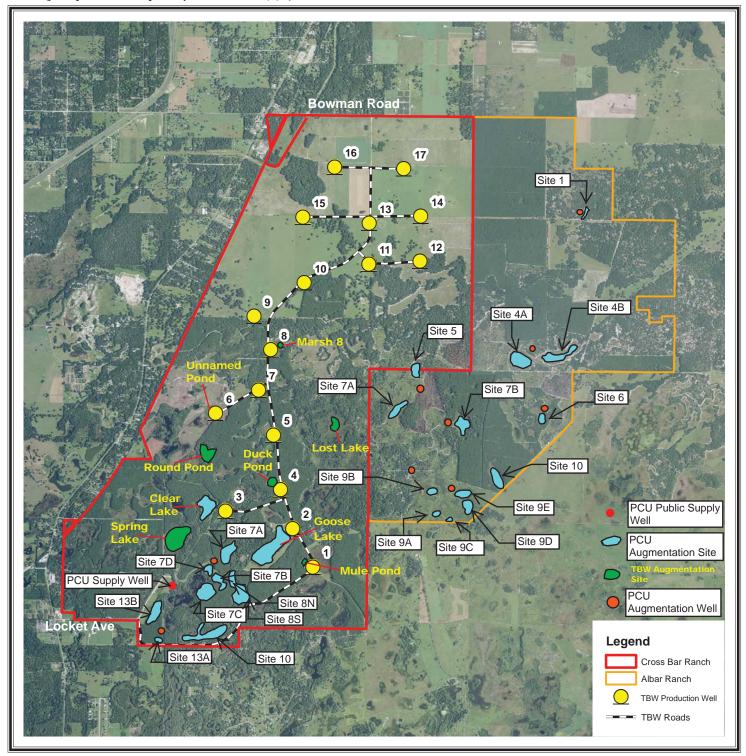

Exhibit 4.5 - RFP Attachments Sections 12-14, 22-27, 24-36; T 24 S; R 18 E Sections 1-3; T 25 S; R 18 E Sections 7-9, 16-21, 29, 30; T 24 S; R 19 E Pasco County, Florida

Roogneetryt Bricom Chates Natand Public Supply Well

## Pinellas County Utilities Cross Bar - Albar Ranch

This map is not suitable for engineering design or construction. Further, the use of any associated acreage numbers for sales or negotiations is entirely at the risk of the buyer and seller.

Sections 12-14, 22-27, 24-36; T 24 S; R 18 E Sections 1-3; T 25 S; R 18 E Sections 7-9, 16-21, 29, 30; T 24 S; R 19 E Pascan Country 35 for ida (352) 588-2580

Projection: NAD 1983 UTM Zone 17 North
2013 Ortho Imagery Aerial Map Edited on: 04/03/16
Map Scale: 1"= 5,000 ft Map Created by: E. Givens

Map Modified by: PCU 12/7/16