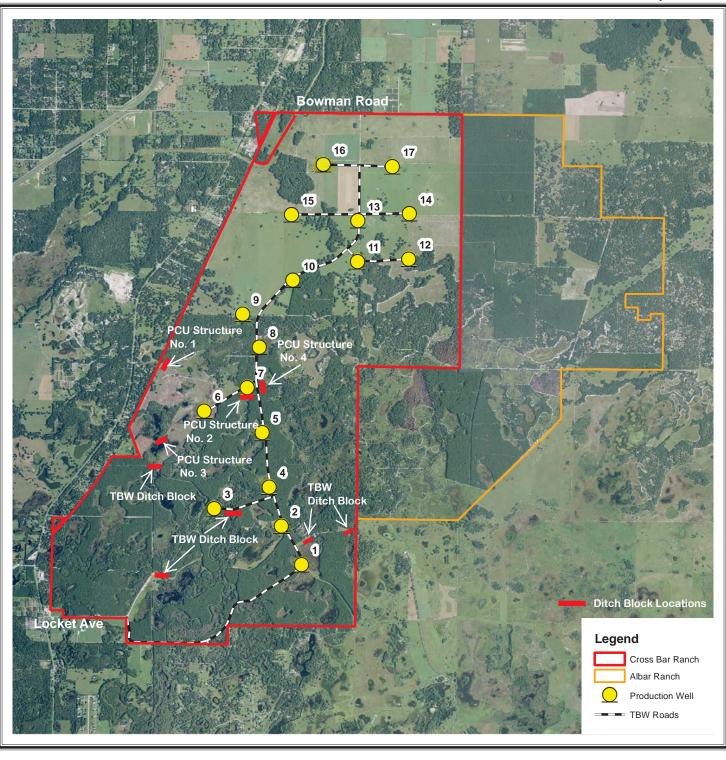

Exhibit 4.6 - RFP Attachments

Sections 12-14, 22-27, 24-36; T 24 S; R 18 E Sections 1-3; T 25 S; R 18 E Sections 7-9, 16-21, 29, 30; T 24 S; R 19 E Pasco County, Florida

NOTICE:

This map is not a survey. Therefore, any derived acreage numbers on this map or accompanying report are approximate and should only be used for planning and management.

This map is not suitable for engineering design or construction. Further, the use of any associated acreage numbers for sales or negotiations is entirely at the risk of the buyer and seller.

**ATTACHMENT 6** 

Projection: NAD 1983 UTM Zone 17 North 2013 Ortho Imagery Aerial Map Edited on: 04/03/16 Map Scale: 1"= 5,000 ft Map Created by: E. Givens

Map Modified by: PCU 12/9/16

NATURAL RESOURCE PLANNING SERVICES, INC. P.O. Box 564 San Antonio, FL 33576 (352) 588-2580