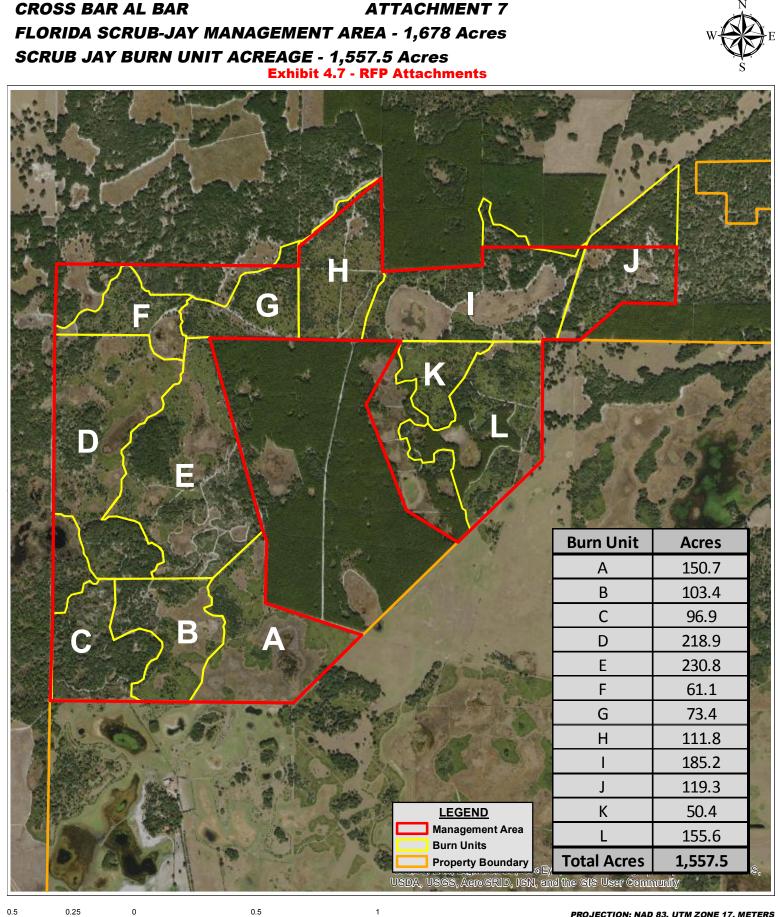

Miles

PROJECTION: NAD 83, UTM ZONE 17, METERS

THE FORESTRY COMPANY JOHN BOGUE 502 W. GREEN ST. PERRY, FL. 32347 (850) 584 8887 08/09/18

1:25,000

NOTE: ACREAGE WAS DETERMINED ON THIS MAP THROUGH THE USE OF GLOBAL POSITIONING SYSTEMS (GPS) AND/OR GEOGRAPHIC INFORMATION SYSTEMS (GIS). THIS MAP IS NOT A SURVEY. THEREFORE, ACREAGE ON THIS MAP AND ANY SUBSEQUENT REPORT SHOULD BE VIEWED AS AN APPROXIMATION, FURTHERMORE, THE USE OF ANY OF THESE ACREAGES IN NEGOTIATIONS, SALES, OR CONTRACTUAL AGREEMENTS IS ENTIRELY AT THE RISK OF THE BUYER AND SELLER. REPRODUCTION OF OR EDITING OF THIS MAP IS FORBIDDEN WITHOUT EXPRESS WRITTEN PERMISSION OF THE FORESTRY COMPANY.