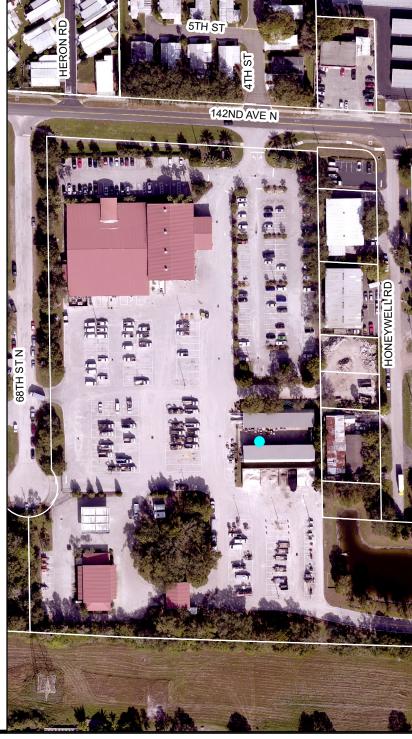

## **GMD** South Building 6730 142nd Ave N

Drawn by: C.S.D. Approved by:

0 0.012/5.025 0.075 0.05

Pinellas County Utilities GIS Disclaimer
The information being provided is mad eavailiable
as a puble service. Maps and data are to be used
for referece purposes only. The data contained on
the Pinellas County Utilities Deartment (PCU)
Geographic Information System is subject to constant
change. PCU it's agents, consultant's, contrctors and
employees provide this information AS IS
without warreny of any kind implyed or expressed,
including the implyed warrenties and merchantablity and fitness
for a particular purpose, as to the information being accurate
or complete.