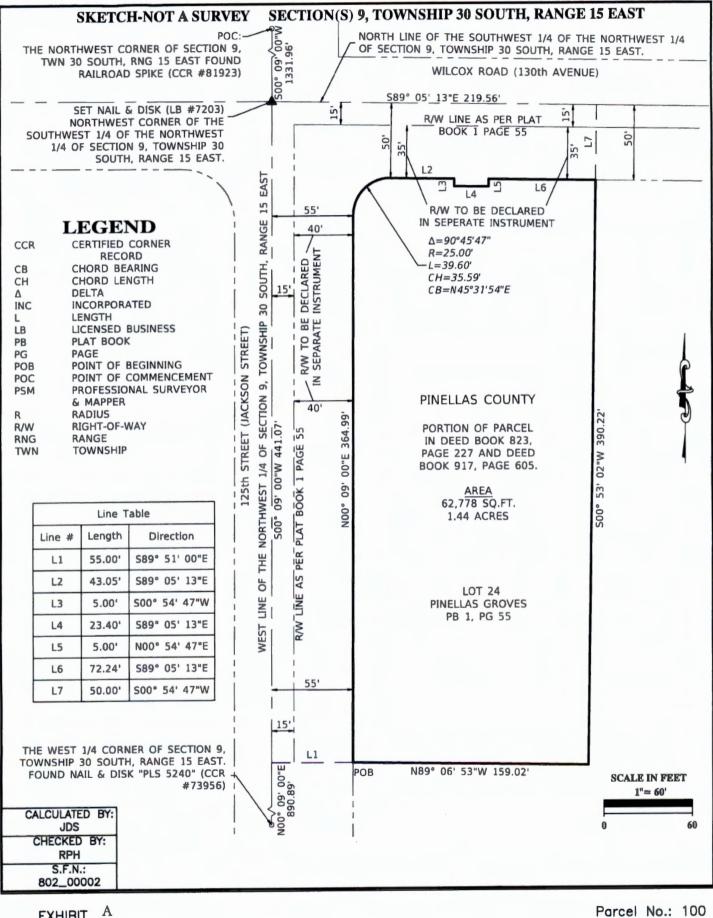

SIGNED AND DELIVERED IN THE PRESENCE OF:

ATTEST; KEN BURKE Clerk of the Circuit Court By: Deputy Clerk

PINELLAS COUNTY, FLORIDA by and through its Board of County Commissioners

By: Janet C. Long, Chair

| Hyatt Survey Services, Inc.                                                                                                                                                                                                                                                                                                                                                                                                                                                                                                                                                                                                                                                                                                                                                                                                                                                                                                                                                                                                                                                                                                                                                                    |                                                                                               |
|------------------------------------------------------------------------------------------------------------------------------------------------------------------------------------------------------------------------------------------------------------------------------------------------------------------------------------------------------------------------------------------------------------------------------------------------------------------------------------------------------------------------------------------------------------------------------------------------------------------------------------------------------------------------------------------------------------------------------------------------------------------------------------------------------------------------------------------------------------------------------------------------------------------------------------------------------------------------------------------------------------------------------------------------------------------------------------------------------------------------------------------------------------------------------------------------|-----------------------------------------------------------------------------------------------|
| Geographic Data Specialists                                                                                                                                                                                                                                                                                                                                                                                                                                                                                                                                                                                                                                                                                                                                                                                                                                                                                                                                                                                                                                                                                                                                                                    | Hwatt                                                                                         |
| LB No.: 7203<br>2012 Lena Road Bradenton, Florida 34211                                                                                                                                                                                                                                                                                                                                                                                                                                                                                                                                                                                                                                                                                                                                                                                                                                                                                                                                                                                                                                                                                                                                        | Inyall                                                                                        |
| Phone: (941) 748-4693 Fax: (941) 744-1643                                                                                                                                                                                                                                                                                                                                                                                                                                                                                                                                                                                                                                                                                                                                                                                                                                                                                                                                                                                                                                                                                                                                                      | SURVEY                                                                                        |
|                                                                                                                                                                                                                                                                                                                                                                                                                                                                                                                                                                                                                                                                                                                                                                                                                                                                                                                                                                                                                                                                                                                                                                                                |                                                                                               |
| SECTION(S) 9, TOWNSHIP 30 SOUTH, RANGE 15 EAST                                                                                                                                                                                                                                                                                                                                                                                                                                                                                                                                                                                                                                                                                                                                                                                                                                                                                                                                                                                                                                                                                                                                                 |                                                                                               |
| DESCRIPTION                                                                                                                                                                                                                                                                                                                                                                                                                                                                                                                                                                                                                                                                                                                                                                                                                                                                                                                                                                                                                                                                                                                                                                                    |                                                                                               |
| A TRACT OF LAND BEING A PORTION OF THE GRANTORS TRA<br>823, PAGE 227 AND IN DEED BOOK 917, PAGE 605, PUBLIC REC<br>FLORIDA, LYING IN LOT 24, IN THE NORTHWEST QUARTER OF<br>RANGE 15 EAST, PINELLAS GROVES, AS RECORDED IN PLAT I<br>RECORDS OF PINELLAS COUNTY, FLORIDA; BEING MORE PAR<br>FOLLOWS:                                                                                                                                                                                                                                                                                                                                                                                                                                                                                                                                                                                                                                                                                                                                                                                                                                                                                           | ORDS OF PINELLAS COUNTY,<br>F SECTION 9, TOWNSHIP 30 SOUTH,<br>BOOK 1, PAGE 55, OF THE PUBLIC |
| COMMENCE AT THE NORTHWEST CORNER SECTION 9; THENO<br>WEST LINE OF THE NORTHWEST QUARTER OF SECTION 9, A I<br>NORTHWEST CORNER OF THE SOUTHWEST QUARTER OF THE<br>SECTION 9; THENCE S 00° 09' 00" W, ALONG SAID WEST LINE O<br>SECTION 9, A DISTANCE OF 441.07 FEET; THENCE S 89° 51' 00"<br>THE POINT OF BEGINNING;                                                                                                                                                                                                                                                                                                                                                                                                                                                                                                                                                                                                                                                                                                                                                                                                                                                                            | DISTANCE OF 1331.96 FEET TO THE<br>E NORTHWEST QUARTER OF<br>DF THE NORTHWEST QUARTER OF      |
| THENCE N 00° 09' 00" E, PARALLEL TO SAID WEST LINE OF TH<br>SECTION 9, A DISTANCE OF 364.99 FEET TO A POINT OF CURV<br>THENCE ALONG AN ARC TO THE RIGHT WITH AN ARC LENGT<br>DELTA ANGLE OF 90° 45' 47", A CHORD BEARING OF N 45° 31' 5<br>35.59' TO A POINT OF TANGENCY;<br>THENCE S 89° 05' 13" E, A DISTANCE OF 43.05 FEET;<br>THENCE S 89° 05' 13" E, A DISTANCE OF 5.00 FEET;<br>THENCE S 89° 05' 13" E, A DISTANCE OF 5.00 FEET;<br>THENCE S 89° 05' 13" E, A DISTANCE OF 5.00 FEET;<br>THENCE S 89° 05' 13" E, A DISTANCE OF 5.00 FEET;<br>THENCE S 89° 05' 13" E, A DISTANCE OF 5.00 FEET;<br>THENCE S 89° 05' 13" E, A DISTANCE OF 5.00 FEET;<br>THENCE S 89° 05' 13" E, A DISTANCE OF 5.00 FEET;<br>THENCE S 89° 05' 13" E, A DISTANCE OF 5.00 FEET;<br>THENCE S 89° 05' 13" E, A DISTANCE OF 5.00 FEET;<br>THENCE S 89° 05' 13" E, A DISTANCE OF 5.00 FEET;<br>THENCE S 89° 05' 13" E, A DISTANCE OF 5.00 FEET;<br>THENCE S 89° 05' 13" E, A DISTANCE OF 5.00 FEET;<br>THENCE S 89° 05' 13" E, A DISTANCE OF 5.00 FEET;<br>THENCE S 89° 05' 13" E, A DISTANCE OF 5.00 FEET;<br>THENCE S 89° 05' 13" E, A DISTANCE OF 5.00 FEET;<br>THENCE S 89° 05' 13" E, A DISTANCE OF 5.00 FEET; | YATURE;<br>TH OF 39.60', A RADIUS OF 25.00', A<br>54" E AND A CHORD LENGTH OF                 |
| SAID PARCEL CONTAINING 62,778 SQUARE FEET OR 1.44 ACRI                                                                                                                                                                                                                                                                                                                                                                                                                                                                                                                                                                                                                                                                                                                                                                                                                                                                                                                                                                                                                                                                                                                                         | ES MORE OR LESS.                                                                              |
| BASIS OF BEARINGS: BEARINGS ARE BASED ON THE WEST LI<br>SECTION 9, TOWNSHIP 30 SOUTH, RANGE 15 EAST, PINELLAS (<br>09' 00" W.                                                                                                                                                                                                                                                                                                                                                                                                                                                                                                                                                                                                                                                                                                                                                                                                                                                                                                                                                                                                                                                                  |                                                                                               |
| Reviewed by: GD   Date: 03/05/2021   SFN#: 00802_00002                                                                                                                                                                                                                                                                                                                                                                                                                                                                                                                                                                                                                                                                                                                                                                                                                                                                                                                                                                                                                                                                                                                                         |                                                                                               |
| Additions or deletions by other than the Professional Surveyor and Mapper in responsible charges is prohibited.<br>Sketch and/or Description is invalid without the original signature and seal of the Professional Surveyor and Mapper                                                                                                                                                                                                                                                                                                                                                                                                                                                                                                                                                                                                                                                                                                                                                                                                                                                                                                                                                        |                                                                                               |
| CALCULATED BY: The above Sketch and/or Land description was prepar                                                                                                                                                                                                                                                                                                                                                                                                                                                                                                                                                                                                                                                                                                                                                                                                                                                                                                                                                                                                                                                                                                                             | and belief.                                                                                   |
| CHECKED BY: By HYAT SURVEYING SERVICES INC.                                                                                                                                                                                                                                                                                                                                                                                                                                                                                                                                                                                                                                                                                                                                                                                                                                                                                                                                                                                                                                                                                                                                                    |                                                                                               |
| S.F.N.: DUDGELL D. LANT SOCIONAL SUDJOOD AND MADDED LICENSE MUMPED EXCL                                                                                                                                                                                                                                                                                                                                                                                                                                                                                                                                                                                                                                                                                                                                                                                                                                                                                                                                                                                                                                                                                                                        |                                                                                               |
| 802_00002 STATE OF FLORIDA, PHONE # (941) 748-4693                                                                                                                                                                                                                                                                                                                                                                                                                                                                                                                                                                                                                                                                                                                                                                                                                                                                                                                                                                                                                                                                                                                                             | PER LICENSE NUMBER: 5303 SEAL                                                                 |
| EXHIBIT _A                                                                                                                                                                                                                                                                                                                                                                                                                                                                                                                                                                                                                                                                                                                                                                                                                                                                                                                                                                                                                                                                                                                                                                                     | Parcel No.: 100                                                                               |

SHEET 2 OF 2

EXHIBIT \_A