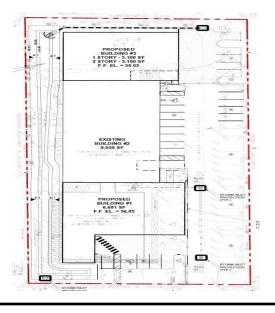

Type: Industrial Manufacturing

**Total Square Footage**: 11,755

**Total Development Costs**: \$2,261,600

Cost per SF: \$192.39

**ESP Request**: \$405,275

Per SF subsidy: \$34.48

ESP Criteria Score: 85

**Summary**: ESP application 45366, Sunshine Properties, intends to demolish one of the two existing buildings that is currently on the property they own, rebuild on the demolished footprint and add a two-story building on the back of the site. The site will increase by 11,755 net square feet and will be required to be brought up to current building standards. With the new additions, approximately 5 to 10 new jobs will be created. The expansion is needed to grow their R&D operations along with packaging and assembly.

The subject property just under 1.5 acres and currently has two industrial buildings that are the North and Central American headquarters for Dosatron and Diluted Solutions. The new buildings will provide the businesses new research and development space, and will double the size of their existing facility.