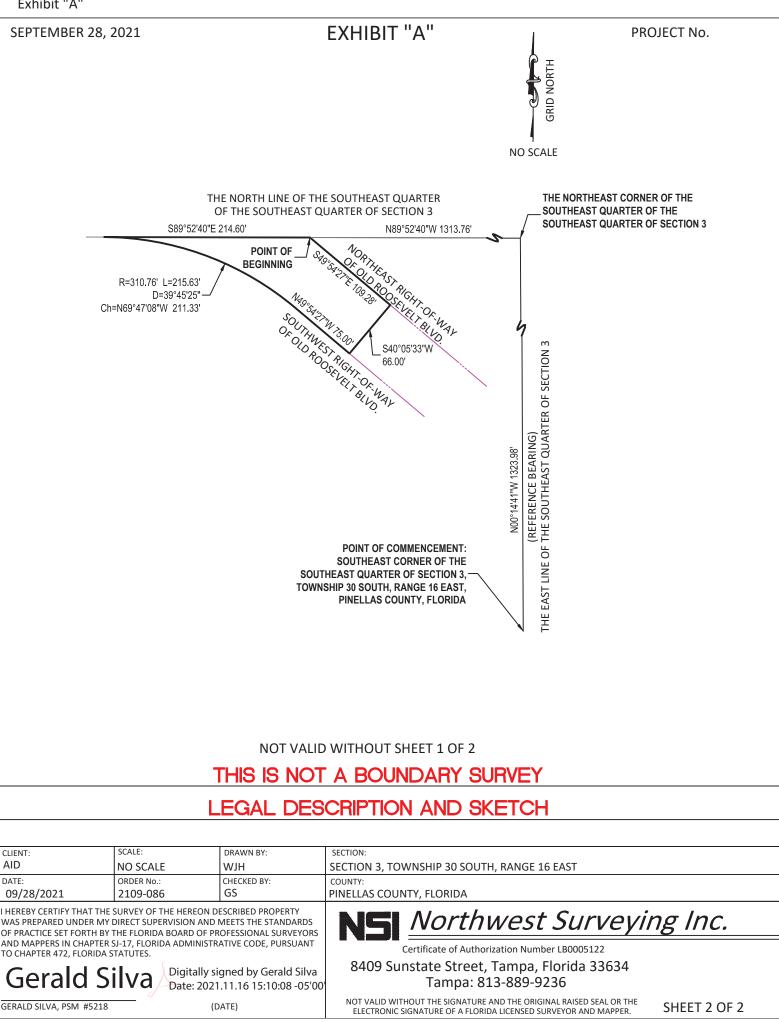

AYES: Long, Peters, Eggers, Flowers, Justice, Latvala, and Scott.

NAYS: None.

Absent and not voting: None.

Exhibit "A"

SEPTEMBER 28, 2021

EXHIBIT "A"

PROJECT No.

LEGAL DESCRIPTION:

AN IRREGULAR SHAPED PARCEL LOCATED IN SECTION 3, TOWNSHIP 30 SOUTH, RANGE 16 EAST, PINELLAS COUNTY, FLORIDA:

COMMENCE AT THE SOUTHEAST CORNER OF THE SOUTHEAST QUARTER OF SECTION 3, TOWNSHIP 30 SOUTH, RANGE 16 EAST, PINELLAS COUNTY, FLORIDA; THENCE N00°14'41"W, ALONG THE EAST LINE OF THE SOUTHEAST QUARTER OF SAID SECTION 3, A DISTANCE OF 1323.98 FEET, TO THE NORTHEAST CORNER OF THE SOUTHEAST QUARTER OF THE SOUTHEAST QUARTER OF SAID SECTION 3; THENCE N89°52'40"W, ALONG THE NORTH LINE OF THE SOUTHEAST QUARTER OF SAID SECTION 3, A DISTANCE OF 1313.76 FEET, TO THE NORTHEAST RIGHT-OF-WAY LINE OF OLD ROOSEVELT BOULEVARD (66' RIGHT-OF-WAY), FOR A POINT OF BEGINNING; THENCE S49°54'27"E, ALONG THE NORTHEAST RIGHT-OF-WAY LINE OF OLD ROOSEVELT BOULEVARD, A DISTANCE OF 109.28 FEET; THENCE S40°05'33"W, A DISTANCE OF 66.00 FEET, TO A POINT ON THE SOUTHWEST RIGHT-OF-WAY LINE OF OLD ROOSEVELT BOULEVARD, A DISTANCE OF 109.28 FEET; THENCE S40°05'33"W, A DISTANCE OF 60.00 FEET, TO A POINT ON THE SOUTHWEST RIGHT-OF-WAY LINE OF OLD ROOSEVELT BOULEVARD, A DISTANCE OF 109.28 FEET; THENCE S40°05'33"W, A DISTANCE OF 66.00 FEET, TO A POINT ON THE SOUTHWEST RIGHT-OF-WAY LINE OF OLD ROOSEVELT BOULEVARD, THENCE ALONG THE SOUTHWEST RIGHT-OF-WAY OF OLD ROOSEVELT BOULEVARD, THE SOUTHWEST RIGHT-OF-WAY OF OLD ROOSEVELT BOULEVARD, THENCE OF 75.00 FEET, TO A POINT OF CURVATURE OF A CURVE TO THE LEFT, SAID CURVE HAVING A RADIUS OF 310.76 FEET, A CENTRAL ANGLE OF 39°45'25", A CHORD BEARING N69°47'08" W AND A CHORD DISTANCE OF 211.33 FEET; THENCE 2) NORTHWESTERLY ALONG THE ARC OF SAID CURVE, A DISTANCE OF 215.63 FEET; THENCE S89°52'40"E, ALONG THE NORTH LINE OF THE SOUTHEAST QUARTER OF SAID SECTION 3, A DISTANCE OF 214.60 FEET, TO THE POINT OF BEGINNING.

SAID PARCEL CONTAINING 11,247 SQUARE FEET, MORE OF LESS.

NOTE:

THE BEARINGS AND DISTANCES SHOWN HEREON ARE EXPRESSED IN US SURVEY FEET, BASED ON THE FLORIDA WEST ZONE TRANSVERSE MERCATOR STATE PLANE COORDINATE SYSTEM NAD83 (2011 ADJUSTMENT), ESTABLISHING A BEARING OF N00°14'41"W ALONG THE EAST LINE OF THE SOUTHEAST QUARTER OF SECTION 3, TOWNSHIP 30 SOUTH, RANGE 16 EAST, PINELLAS COUNTY, FLORIDA.