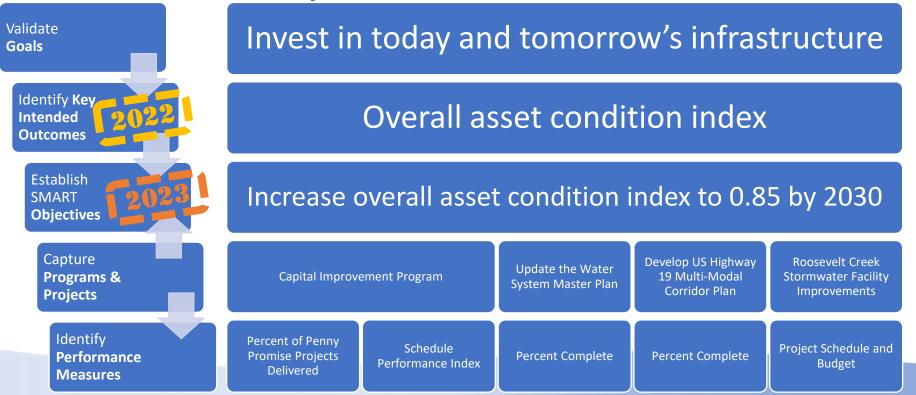

## **Strategic Plan Framework**

## Illustrative Example:

- Review and update the mission, vision, values, and goals
- Establish 3-5 SMART Objectives for each Goal
- Engage employees and community in updating goals
- Improve clarity of strategic direction