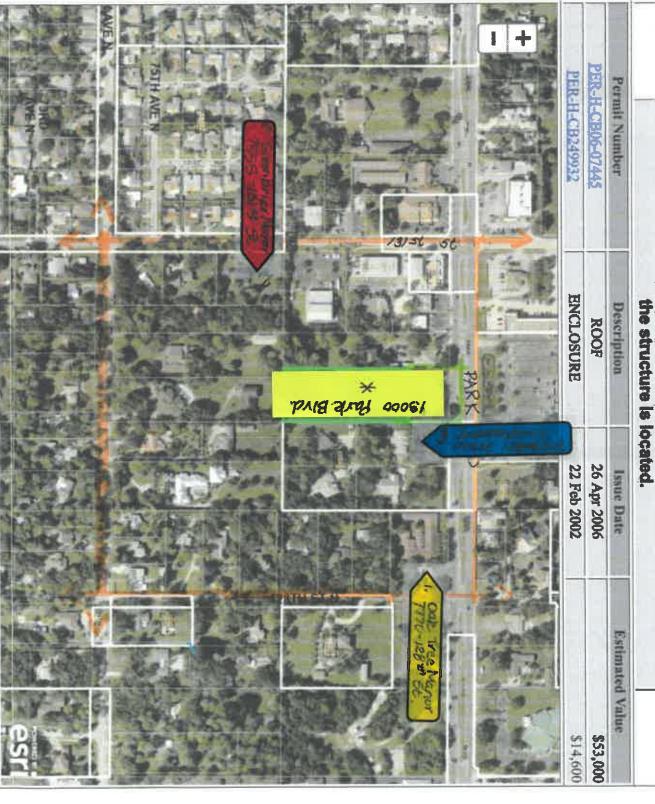

# Barbara Krall 7626 128th St, Seminole

THIS IS SENT A SECOND TIME.... RE: Case No FLU-22-04 & ZON-22-05

I am writing and have researched the above 2.79 acres located at 13000 Park Blvd, unincorporated Pinelias County, Florida, zoned by Pinellas County, largest portion to the rear section removed from Park Blvd. approximately 2.1 acres (91,278 sq ft), and in Pinellas County Evacuation Zone D. It is zoned R-E. It is on three sides surrounded by residential estate zoning. While the smaller front parcel runs along Park Blvd and is approximately 29,700 sq ft. or about .68 of an acre. This smaller portion is in Evacuation Zone E. I oppose any change in these parcels zoning.

Received

NOV -7 2022

Pinellas County Housing & Community Development Zoning Section 440 Court Street, 4th Fl
Clearwater, Florida 337546

RE: Case No FLU-22-04 & ZON-22-05

Finellas County, Florida, zoned by Pinellas County, largest portion to the rear section removed from Park Blvd. approximately 2.1 acres (91,278 sq ft), and in Pinellas County Evacuation Zone D. It is zoned R-E. It is on three sides surrounded by residential estate zoning. While the smaller front parcel runs along Park Blvd and is approximately 29,700 sq ft. or about .68 of an acre. This smaller portion is in Evacuation Zone E. I oppose any change in these parcels zoning.

What with Hurricane Ian on the minds of all Floridians, even considering a property for such multi units to fall under the Fair Housing Act, is more than impossible to comprehend. The Park Blvd. Bridge sits just past 137th St. and Park Blvd (CR 694). This is a major evacuation corridor from our beach communities. How unfair to place individuals with any type of disability immediately off a prime and active evacuation route.

County. In just three years the 'police have responded to those homes a total of 238 times, or an average of more than 4 times per year per house". This is concerning. We have the Pinellas County Schools complex with active school walkers as mentioned above. We are a residential community. Thinking a placement of "Independence Place" on this parcel within a recognized flood zone on a direct evacuating route is good, just is not. What lesson have each of us taken from Hurricane lan? Would you allow individuals with disabilities to become so vulnerable?