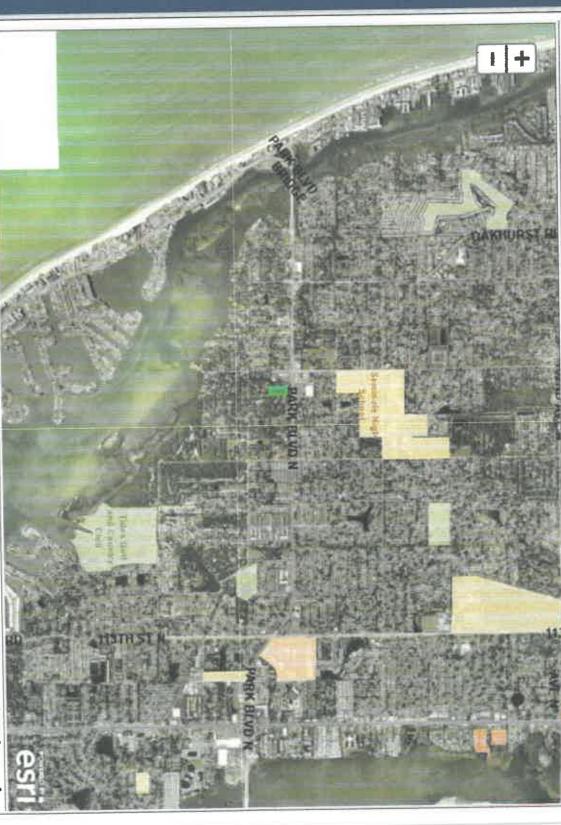

# Barbara Krall 7626 128th St, Seminole

THIS IS SENT A SECOND TIME.... RE: Case No FLU-22-04 & ZON-22-05

I am writing and have researched the above 2.79 acres located at 13000 Park Blvd, unincorporated Pinelias County, Florida, zoned by Pinellas County, largest portion to the rear section removed from Park Blvd. approximately 2.1 acres (91,278 sq ft), and in Pinellas County Evacuation Zone D. It is zoned R-E. It is on three sides surrounded by residential estate zoning. While the smaller front parcel runs along Park Blvd and is approximately 29,700 sq ft. or about .68 of an acre. This smaller portion is in Evacuation Zone E. I oppose any change in these parcels zoning.

Having read the Fair Housing Act, and understand passionately those individuals that fall under this act, this parcel is in no way meant to be changed from Residential Estate to RM-CO. The Pinellas County Zoning Board well established this acreage and it was approved by the Commissioners and the State of Florida, entered and officially recorded on December 18, 1987, in the Pinellas County Zoning Atlas. This case carried a general description of "approximately 300 acres located between 122nd Street and 131st Street south of Park Boulevard to Boca Ciege Bay, Seminole." We are not a new neighborhood, we are merely upholding what was established and mostly respected since December, 1987.

What with Hurricane Ian on the minds of all Floridians, even considering a property for such multi units to fall under the Fair Housing Act, is more than impossible to comprehend. The Park Blvd. Bridge sits just past 137th St. and Park Blvd (CR 694). This is a major evacuation corridor from our beach communities. How unfair to place individuals with any type of disability immediately off a prime and active evacuation route.

And now allow me to invite you to take an informal daily walkabout with me. I live in the middle section of 128th Street between Park Blvd and 74th Ave. The only route to take is either west toward 74th Avenue (old Oakhurst Road) then taking a right on 74th to 131st street right (if you desire to cross Park Blvd, a school crossing guard is available school days for Seminole High School, Bauder Elementary and Seminole Middle School) and onward to Park Blvd and back

home... OR of course we can go just the opposite Park to 131st left, up 74th and onto 128th.... There are no cut throughs. There are some businesses, which have been there since the 1980s, at 131st and Park Blvd. Who can do without a Jotos Pizza for very long! As we walk, I am going to point out the established ALFs that we will be walking past:

Received

NOV -7 2022

Pinellas County Housing & Community Development Zoning Section 440 Court Street, 4th Fl
Clearwater, Florida 337546

RE: Case No FLU-22-04 & ZON-22-05

Finellas County, Florida, zoned by Pinellas County, largest portion to the rear section removed from Park Blvd. approximately 2.1 acres (91,278 sq ft), and in Pinellas County Evacuation Zone D. It is zoned R-E. It is on three sides surrounded by residential estate zoning. While the smaller front parcel runs along Park Blvd and is approximately 29,700 sq ft. or about .68 of an acre. This smaller portion is in Evacuation Zone E. I oppose any change in these parcels zoning.

And now allow me to invite you to take an informal daily walkabout with me. I live in the middle section of 128th Street between Park Blvd and 74th Ave. The only route to take is either west toward 74th Avenue (old Oakhurst Road) then taking a right on 74th to 131st street right (if you desire to cross Park Blvd, a school crossing guard is available school days for Seminole High School, Bauder Elementary and Seminole Middle School) and onward to Park Blvd and back home... OR of course we can go just the opposite Park to 131st left, up 74th and onto 128th.... There are no cut throughs. There are some businesses, which have been there since the 1980s, at 131st and Park Blvd. Who can do without a