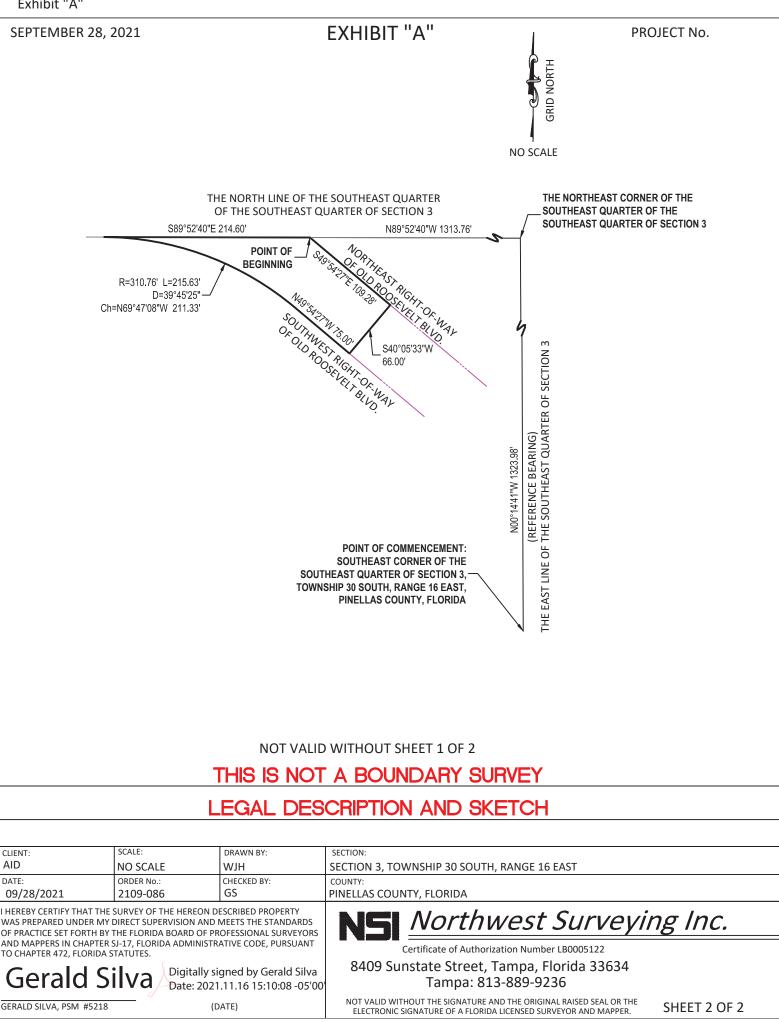

Exhibit "A"

SEPTEMBER 28, 2021

EXHIBIT "A"

PROJECT No.

LEGAL DESCRIPTION:

AN IRREGULAR SHAPED PARCEL LOCATED IN SECTION 3, TOWNSHIP 30 SOUTH, RANGE 16 EAST, PINELLAS COUNTY, FLORIDA:

COMMENCE AT THE SOUTHEAST CORNER OF THE SOUTHEAST QUARTER OF SECTION 3, TOWNSHIP 30 SOUTH, RANGE 16 EAST, PINELLAS COUNTY, FLORIDA; THENCE N00°14'41"W, ALONG THE EAST LINE OF THE SOUTHEAST QUARTER OF SAID SECTION 3, A DISTANCE OF 1323.98 FEET, TO THE NORTHEAST CORNER OF THE SOUTHEAST QUARTER OF THE SOUTHEAST QUARTER OF SAID SECTION 3; THENCE N89°52'40"W, ALONG THE NORTH LINE OF THE SOUTHEAST QUARTER OF SAID SECTION 3, A DISTANCE OF 1313.76 FEET, TO THE NORTHEAST RIGHT-OF-WAY LINE OF OLD ROOSEVELT BOULEVARD (66' RIGHT-OF-WAY), FOR A POINT OF BEGINNING; THENCE S49°54'27"E, ALONG THE NORTHEAST RIGHT-OF-WAY LINE OF OLD ROOSEVELT BOULEVARD, A DISTANCE OF 109.28 FEET; THENCE S40°05'33"W, A DISTANCE OF 66.00 FEET, TO A POINT ON THE SOUTHWEST RIGHT-OF-WAY LINE OF OLD ROOSEVELT BOULEVARD, A DISTANCE OF 109.28 FEET; THENCE S40°05'33"W, A DISTANCE OF 60.00 FEET, TO A POINT ON THE SOUTHWEST RIGHT-OF-WAY LINE OF OLD ROOSEVELT BOULEVARD, A DISTANCE OF 109.28 FEET; THENCE S40°05'33"W, A DISTANCE OF 66.00 FEET, TO A POINT ON THE SOUTHWEST RIGHT-OF-WAY LINE OF OLD ROOSEVELT BOULEVARD; THENCE ALONG THE SOUTHWEST RIGHT-OF-WAY OF OLD ROOSEVELT BOULEVARD, THE SOUTHWEST RIGHT-OF-WAY OF OLD ROOSEVELT BOULEVARD, THE FOLLOWING 2 COURSES: 1) N49°54'27"W, A DISTANCE OF 75.00 FEET, TO A POINT OF CURVATURE OF A CURVE TO THE LEFT, SAID CURVE HAVING A RADIUS OF 310.76 FEET, A CENTRAL ANGLE OF 39°45'25", A CHORD BEARING N69°47'08"W AND A CHORD DISTANCE OF 211.33 FEET; THENCE 2) NORTHWESTERLY ALONG THE ARC OF SAID CURVE, A DISTANCE OF 215.63 FEET; THENCE S89°52'40"E, ALONG THE NORTH LINE OF THE SOUTHEAST QUARTER OF SAID SECTION 3, A DISTANCE OF 214.60 FEET, TO THE POINT OF BEGINNING.

SAID PARCEL CONTAINING 11,247 SQUARE FEET, MORE OF LESS.

NOTE:

THE BEARINGS AND DISTANCES SHOWN HEREON ARE EXPRESSED IN US SURVEY FEET, BASED ON THE FLORIDA WEST ZONE TRANSVERSE MERCATOR STATE PLANE COORDINATE SYSTEM NAD83 (2011 ADJUSTMENT), ESTABLISHING A BEARING OF N00°14'41"W ALONG THE EAST LINE OF THE SOUTHEAST QUARTER OF SECTION 3, TOWNSHIP 30 SOUTH, RANGE 16 EAST, PINELLAS COUNTY, FLORIDA.