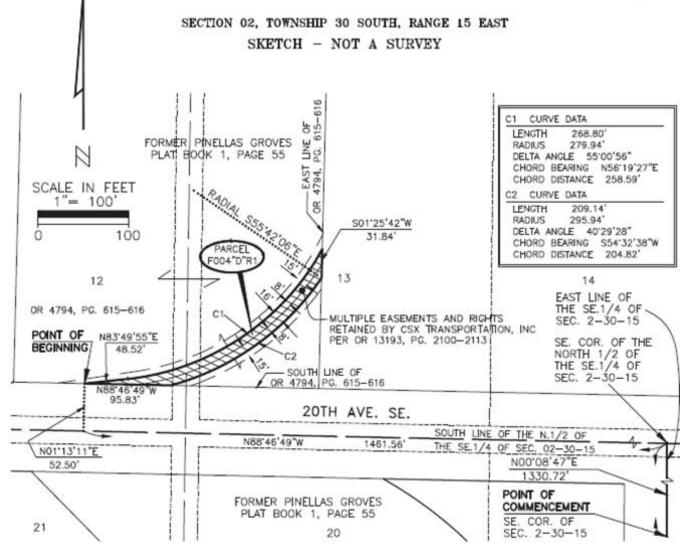

## **EXHIBIT A-1**

A PORTION OF PARCEL ID NO. 02-30-15-70434-400-0901 AS DEPICTED IN SKETCH BELOW

PINELLAS COUNTY PUBLIC WORKS SURVEY AND MAPPING DIVISION 22211 U.S. HIGHWAY 19 N. CLEARWATER, FLORIDA 33765-2328 PHONE # (727) 464-8904