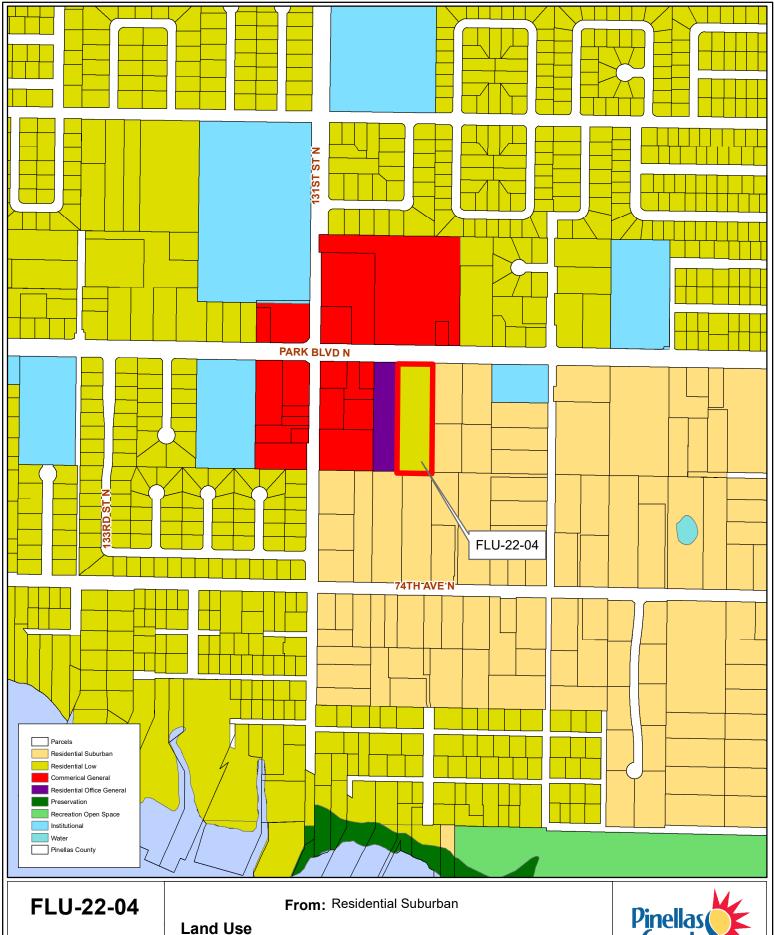

FLU-22-04

From: Residential Suburban

**Location Map** 

To: Residential Low

29/30/15/70794/400/0701 & 0703

Prepared by: Housing & Community Development Department

**Land Use** 

Date: 6/6/2022