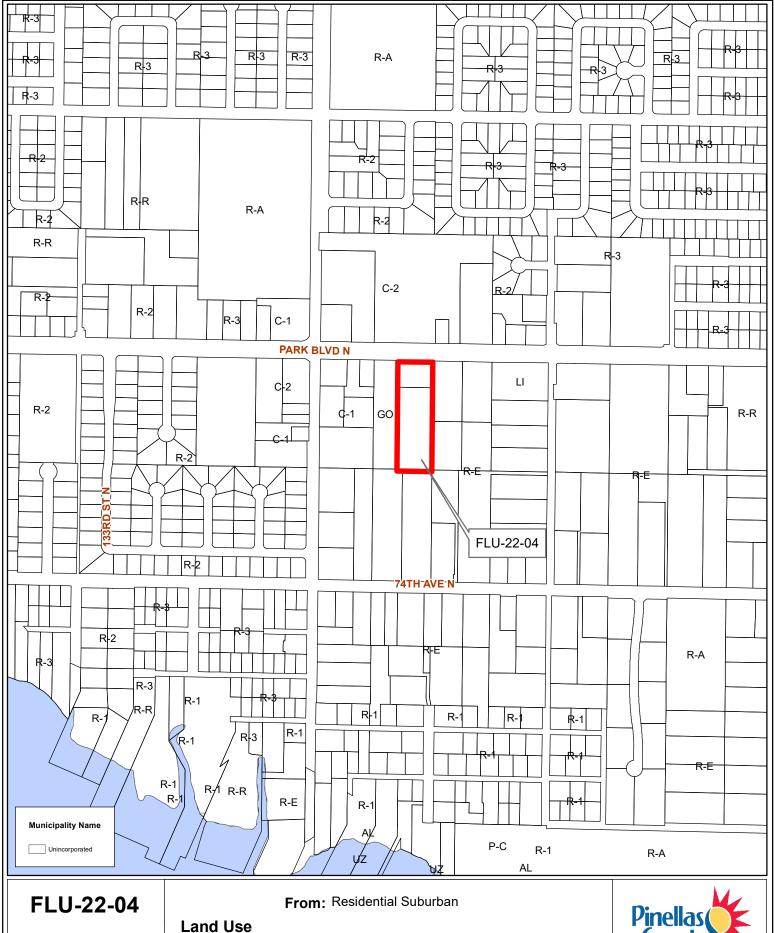

From: Residential Suburban

To: Residential Low

29/30/15/70794/400/0701 & 0703

Prepared by: Housing & Community Development Department

Date: 6/6/2022

**Municipal Map** 

To: Residential Low

29/30/15/70794/400/0701 & 0703

Prepared by: Housing & Community Development Department

Date: 6/6/2022

To: Residential Low

29/30/15/70794/400/0701 & 0703

**Proposed Land Use** 

Prepared by: Housing & Community Development Department

Date: 6/6/2022