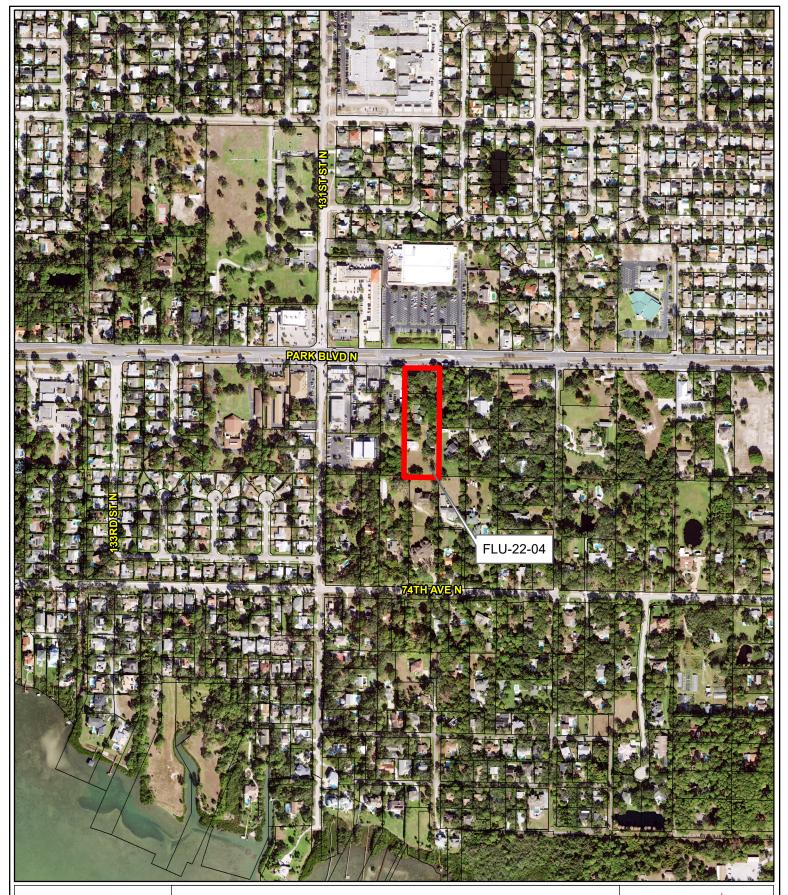

1 inch = 4.5 miles

To: Residential Low

29/30/15/70794/400/0701 & 0703

**Current Land Use** 

Prepared by: Housing & Community Development Department

Date: 6/6/2022

FLU-22-04

Aerial Map Land Use