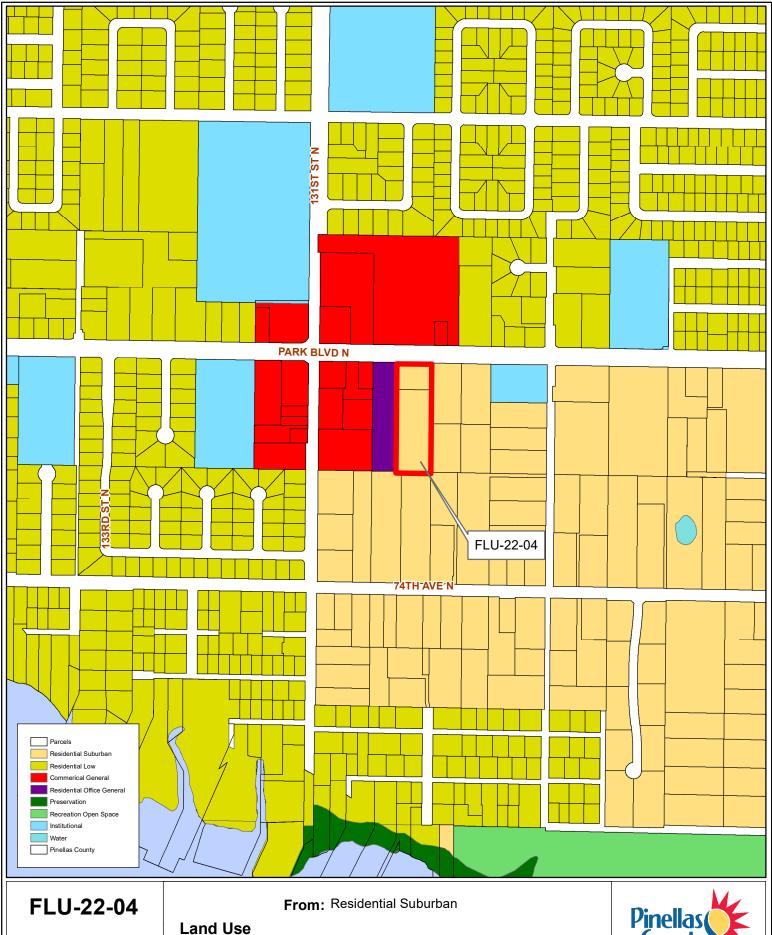

FLU-22-04

From: Residential Suburban

**Location Map** 

To: Residential Low

29/30/15/70794/400/0701 & 0703

Prepared by: Housing & Community Development Department

**Land Use** 

Date: 6/6/2022