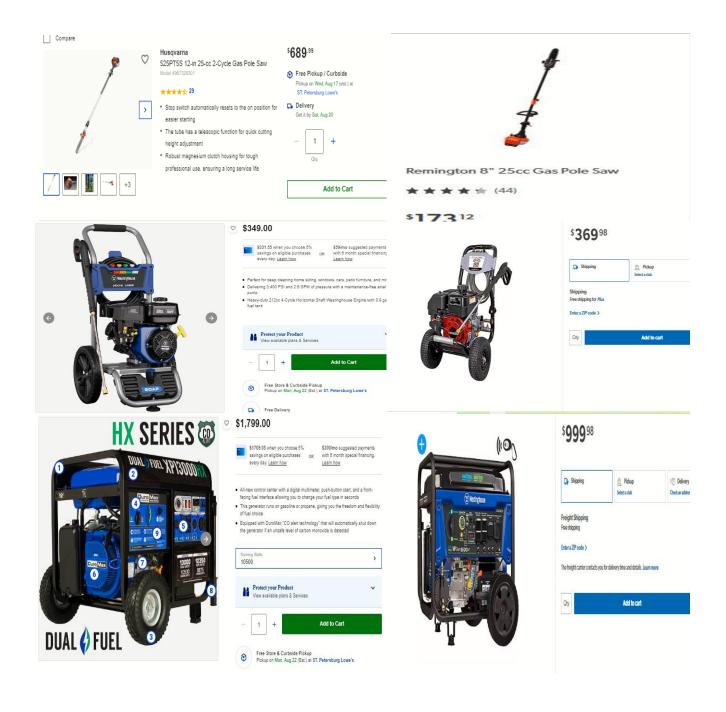

| Install Fee \$99<br>60 Download Spd \$57                                                                                                                             |  |
| Spectrum         | No monthly equipment fee                                                                                                                                             |  |
| Frontier         | Install Fee \$95<br>30 Download Spd \$49.99<br>No monthly equipment fee                                                                                              |  |
| wow              | Install Fee \$100 (can be waived, if we sign up for 2yrs)<br>120 Download Spd \$49.99<br>Monthly equipment fee \$11 (waived for 6 months, if we sign up for<br>2yrs) |  |





Generator

Pole Saw

**Pressure Washer** 





l BS 

## Office Depot





 \*\*\*\*\*
 (380)

 Realspace 

 Magellan Performance
 71"W Hutch For L-Shape Desk,
 Espresso

|     | 3503.33 | each (Reg)       |
|-----|---------|------------------|
| \$1 | 89.99   | Sale (Save \$80) |



Item 956679

Realspace® Magellar 71"W Hutch for L-De

\$269.99 each (Reg) \$189.99 Sale (Sav





Item 956652

\*\*\*\* (1687)

Realspace 
Magellan Performance
71"W L-Shape Corner Desk, Espresso

\$579.99 each (Reg) \$369.99 Sale (Save \$210)



Item 547677 \*\*\*\* (651) Realspace ® Magellan 72"H 5-Shelf Contemporary Bookcase with Doors, Espresso/Dark... Item 956697

\*\*\*\*1 (1687)

Realspace 
Magellan |
71"W L-Shape Corner |

\$579.99 each (Reg) \$369.99 Sale (Save



Item 547938 \*\*\*\*\* (651) Realspace® Magel Bookcase With Doo

s,

#### \$179.99