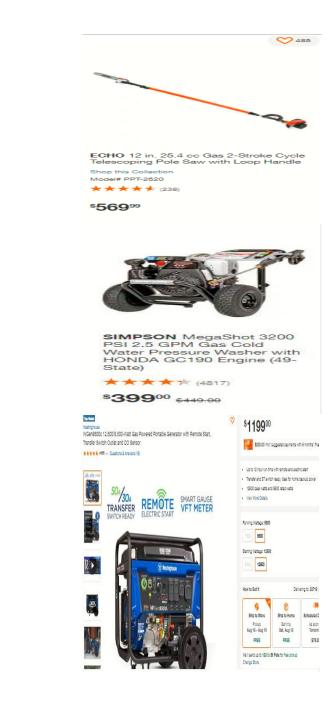

----------------------------|--|
|                  | Install Fee \$99<br>60 Download Spd \$57                                                                                                                             |  |
| Spectrum         | No monthly equipment fee                                                                                                                                             |  |
| Frontier         | Install Fee \$95<br>30 Download Spd \$49.99<br>No monthly equipment fee                                                                                              |  |
| wow              | Install Fee \$100 (can be waived, if we sign up for 2yrs)<br>120 Download Spd \$49.99<br>Monthly equipment fee \$11 (waived for 6 months, if we sign up for<br>2yrs) |  |





Generator

Pole Saw

**Pressure Washer** 





l BS 

## Office Depot





 \*\*\*\*\*
 (380)

 Realspace 

 Magellan Performance
 71"W Hutch For L-Shape Desk,
 Espresso

|     | 3503.33 | each (Reg)       |
|-----|---------|------------------|
| \$1 | 89.99   | Sale (Save \$80) |



Item 956679

Realspace® Magellar 71"W Hutch for L-De

\$269.99 each (Reg) \$189.99 Sale (Sav





Item 956652

\*\*\*\* (1687)

Realspace 
Magellan Performance
71"W L-Shape Corner Desk, Espresso

\$579.99 each (Reg) \$369.99 Sale (Save \$210)



Item 547677 \*\*\*\* (651) Realspace ® Magellan 72"H 5-Shelf Contemporary Bookcase with Doors, Espresso/Dark... Item 956697

\*\*\*\*1 (1687)

Realspace 
Magellan |
71"W L-Shape Corner |

\$579.99 each (Reg) \$369.99 Sale (Save



Item 547938 \*\*\*\*\* (651) Realspa