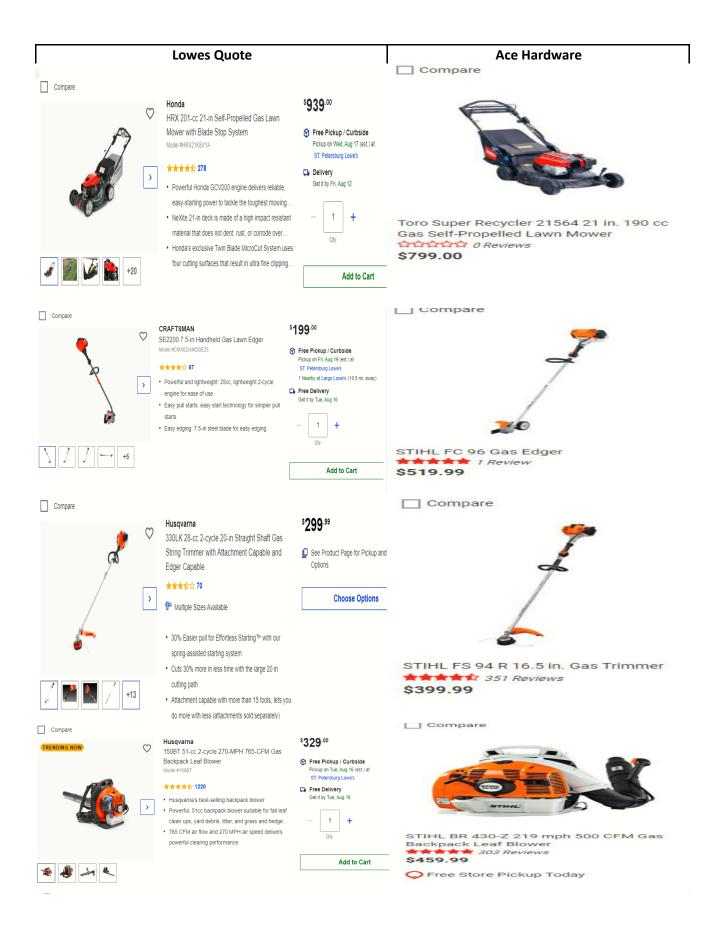

| Install Fee \$99<br>60 Download Spd \$57                                                                                                                             |  |
| Spectrum         | No monthly equipment fee                                                                                                                                             |  |
| Frontier         | Install Fee \$95<br>30 Download Spd \$49.99<br>No monthly equipment fee                                                                                              |  |
| wow              | Install Fee \$100 (can be waived, if we sign up for 2yrs)<br>120 Download Spd \$49.99<br>Monthly equipment fee \$11 (waived for 6 months, if we sign up for<br>2yrs) |  |





Generator

Pole Saw

**Pressure Washer** 





l BS 

## Office Depot





 \*\*\*\*\*
 (380)

 Realspace 

 Magellan Performance
 71"W Hutch For L-Shape Desk,
 Espresso

|     | 3503.33 | each (Reg)       |
|-----|---------|------------------|
| \$1 | 89.99   | Sale (Save \$80) |



Item 956679

Realspace® Magellar 71"W Hutch for L-De

\$269.99 each (Reg) \$189.99 Sale (Sav





Item 956652

\*\*\*\* (1687)

Realspace 
Magellan Performance
71"W L-Shape Corner Desk, Espresso

\$579.99 each (Reg) \$369.99 Sale (Save \$210)



Item 547677 \*\*\*\* (651) Realspace ® Magellan 72"H 5-Shelf Contemporary Bookcase with Doors, Espresso/Dark... Item 956697

\*\*\*\*1 (1687)

Realspace 
Magellan |
71"W L-Shape Corner |

\$579.99 each (Reg) \$369.99 Sale (Save



Item 547938 \*\*\*\*\* (651) Realspace® Magel Bookcase With Doo

s,

#### \$179.9