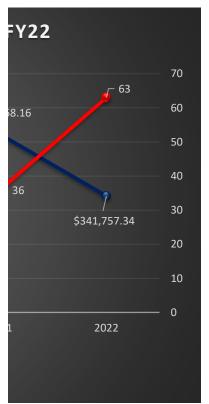

| Summary of Contract Expenses FY18 - FY22 |                   |                                |  |  |
|------------------------------------------|-------------------|--------------------------------|--|--|
| Year                                     | Amount            | Year                           |  |  |
| 2018                                     | \$ (93,937.07)    | 2018                           |  |  |
| 2019                                     | \$ (617,912.94)   | 2019                           |  |  |
| 2020                                     | \$ (227,541.92)   | 2020                           |  |  |
| 2021                                     | \$ (521,968.16)   | 2021                           |  |  |
| 2022                                     | \$ (341,757.34)   | 2022                           |  |  |
| Total                                    | \$ (1,803,117.43) | Change from 2018 to 2022       |  |  |
| Average Annual Amount                    | \$ (360,623.49)   | Average Annual Percent Change  |  |  |
|                                          | Summary of Co     | ntract Utilization FY18 - FY22 |  |  |
| Year                                     | Number of Uses    | Year                           |  |  |
| 2018                                     | 18                | 2018                           |  |  |
| 2019                                     | 43                | 2019                           |  |  |
| 2020                                     | 25                | 2020                           |  |  |
| 2021                                     | 36                | 2021                           |  |  |
| 2022                                     | 63                | 2022                           |  |  |
| Total                                    | 185               | Change from 2018 to 2022       |  |  |
| Average Annual Use                       | 37                | Average Annual Percent Change  |  |  |

| Year | Amou | unt        |    |
|------|------|------------|----|
| 2018 | \$   | 93,937.07  | 18 |
| 2019 | \$   | 617,912.94 | 43 |
| 2020 | \$   | 227,541.92 | 25 |
| 2021 | \$   | 521,968.16 | 36 |
| 2022 | \$   | 341,757.34 | 63 |
|      |      |            |    |

| YOY Percent Change |
|--------------------|
| -                  |
| 557.8%             |
| -63.2%             |
| 129.4%             |
| -34.5%             |
| 263.8%             |
| 147.4%             |
|                    |
| YOY Percent Change |
| -                  |
| 138.9%             |
| -41.9%             |
| 44.0%              |
| 75.0%              |
| 250.0%             |
| 54.0%              |