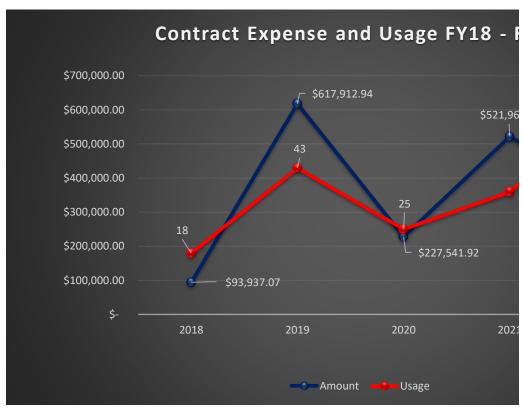

| Summary of Contract Expenses FY18 - FY22 |                   |                                |  |  |
|------------------------------------------|-------------------|--------------------------------|--|--|
| Year                                     | Amount            | Year                           |  |  |
| 2018                                     | \$ (93,937.07)    | 2018                           |  |  |
| 2019                                     | \$ (617,912.94)   | 2019                           |  |  |
| 2020                                     | \$ (227,541.92)   | 2020                           |  |  |
| 2021                                     | \$ (521,968.16)   | 2021                           |  |  |
| 2022                                     | \$ (341,757.34)   | 2022                           |  |  |
| Total                                    | \$ (1,803,117.43) | Change from 2018 to 2022       |  |  |
| Average Annual Amount                    | \$ (360,623.49)   | Average Annual Percent Change  |  |  |
|                                          | Summary of Co     | ntract Utilization FY18 - FY22 |  |  |
| Year                                     | Number of Uses    | Year                           |  |  |
| 2018                                     | 18                | 2018                           |  |  |
| 2019                                     | 43                | 2019                           |  |  |
| 2020                                     | 25                | 2020                           |  |  |
| 2021                                     | 36                | 2021                           |  |  |
| 2022                                     | 63                | 2022                           |  |  |
| Total                                    | 185               | Change from 2018 to 2022       |  |  |
| Average Annual Use                       | 37                | Average Annual Percent Change  |  |  |

| Year | Amou | unt        |    |
|------|------|------------|----|
| 2018 | \$   | 93,937.07  | 18 |
| 2019 | \$   | 617,912.94 | 43 |
| 2020 | \$   | 227,541.92 | 25 |
| 2021 | \$   | 521,968.16 | 36 |
| 2022 | \$   | 341,757.34 | 63 |
|      |      |            |    |

| YOY Percent Change |
|--------------------|
| -                  |
| 557.8%             |
| -63.2%             |
| 129.4%             |
| -34.5%             |
| 263.8%             |
| 147.4%             |
|                    |
| YOY Percent Change |
| -                  |
| 138.9%             |
| -41.9%             |
| 44.0%              |
| 75.0%              |
| 250.0%             |
| 54.0%              |