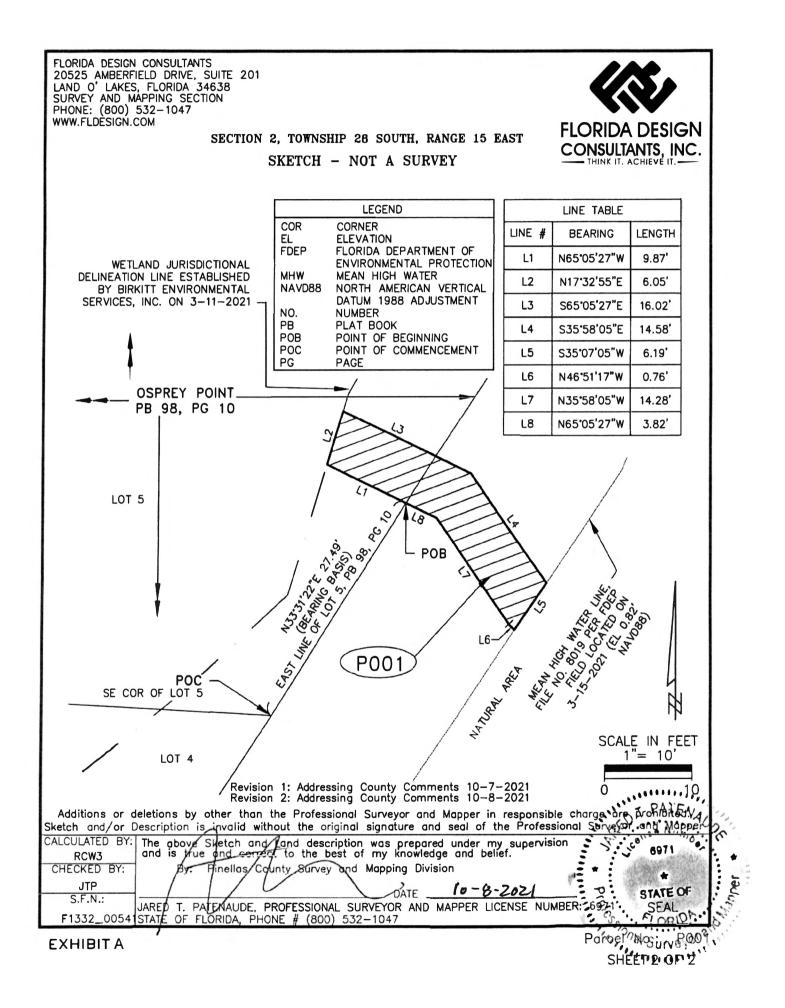

## SECTION 2, TOWNSHIP 28 SOUTH, RANGE 15 EAST DESCRIPTION

LEGAL DESCRIPTION:

A parcel of land being a portion of Section 2, Township 28 South, Range 15 East, Pinellas County, Florida, being more particularly described as follows:

COMMENCE at the Southeast corner of Lot 5, according to the plat of OSPREY POINT, as recorded in Plat Book 98, Page 10, of the Public Records of Pinellas County, Florida; thence N33'31'22"E, along the East line of said Lot 5, according to the Plat of OSPREY POINT (being the basis of bearings for this legal description), for 27.49 feet to the POINT OF BEGINNING; thence leaving said East line of Lot 5, N65'05'27"W, for 9.87 feet to the point of intersection with the Wetland Jurisdictional Delineation line established by Birkitt Environmental Services, Inc. on 3-11-2021; thence N17'32'55"E, along said Wetland Jurisdictional Delineation line, for 6.05 feet; thence leaving said Wetland Jurisdictional Delineation line, S65'05'27"E, for 16.02 feet; thence S35'58'05"E, for 14.58 feet to the point of intersection with the mean High Water Line Elevation 0.82 feet, North American Vertical Datum, 1988 adjustment (NAVD88), according to the Florida Department of Environmental Protection, File Number 8019; thence S35'07'05"W, along said Mean High Water line for 6.19 feet; thence leaving said Mean High Water line, N46'51'17"W, for 0.76 feet; thence, N35'58'05"W, for 14.28 feet; thence N65'05'27"W, for 3.82 feet to the POINT OF BEGINNING;

Containing 178 square feet or 0.004 acres, more or less.

|                 | Revision 1: Addressing County Comments 10-7-2021<br>Revision 2: Addressing County Comments 10-8-2021    |     |
|-----------------|---------------------------------------------------------------------------------------------------------|-----|
| Additions or o  | deletions by other than the Professional Surveyor and Mapper in responsible charge and praniplied ",    |     |
| Sketch and/or [ | Description is invalid without the original signature and seal of the Professional Surveyor and Morpher |     |
| CALCULATED BY:  | The above Sketch and Land description was prepared under my supervision 5.000 6971                      | 1   |
| RCW3            |                                                                                                         |     |
| CHECKED BY:     | By:/ Pinellas, County Survey and Mapping Division                                                       | 1 : |
| JTP             | DATE 16-2-2021                                                                                          | 1   |
| S.F.N.:         | JARED T. PATENAUDE, PROFESSIONAL SURVEYOR AND MAPPER LICENSE NUMBER: 0971 SEAL                          | 1   |
| F1332_00541     | STATE OF FLORIDA, PHONE # (800) 532-1047                                                                |     |
| EXHIBIT A       | Porde No: POOI                                                                                          |     |
|                 | SHEET 1. DE'2                                                                                           |     |
|                 |                                                                                                         |     |