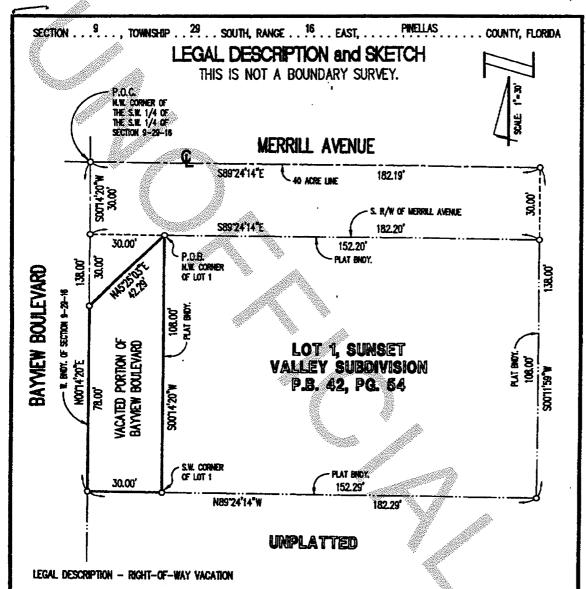

| Grand View<br>Ave  | West Dead<br>End     | McMullen<br>Booth Rd | B-15        | 0.22 | Kapok Terrace                                                                                                                                                                                                        | PB 36-14                                                                                                               |
|--------------------|----------------------|----------------------|-------------|------|----------------------------------------------------------------------------------------------------------------------------------------------------------------------------------------------------------------------|------------------------------------------------------------------------------------------------------------------------|
| Terrace View<br>Ln | Moss Ave             | McMullen<br>Booth Rd | B-15        | 0.14 | Kapok Terrace                                                                                                                                                                                                        | PB 36-14                                                                                                               |
| Merrill Ave        | West Dead<br>End     | McMullen<br>Booth Rd | B-15        | 0.22 | Kapok Terrace                                                                                                                                                                                                        | PB 36-14                                                                                                               |
| Hoyt Ave           | West Dead<br>End     | McMullen<br>Booth Rd | B-15        | 0.15 | Kapok Terrace First Addition                                                                                                                                                                                         | PB 49-48                                                                                                               |
| San Jose St        | West Dead<br>End     | Madera Ave           | B-15        | 0.04 | Kapok Terrace First Addition  Del Oro Gardens                                                                                                                                                                        | PB 49-48                                                                                                               |
| San Pedro St       | West Dead            | Madera Ave           | B-15        | 0.04 | Del Oro Gardens                                                                                                                                                                                                      | PB 45-74                                                                                                               |
| Wolfe Rd           | McMullen<br>Booth Rd | East Dead<br>End     | B-15        | 0.13 | Bayview Bluff                                                                                                                                                                                                        | PB 45-74<br>PB 33-53                                                                                                   |
| Kentucky<br>Ave    | Private Rd           | Meadow<br>Lark Ln    | B-16        | 0.03 |                                                                                                                                                                                                                      |                                                                                                                        |
| Kings Hwy          | Pinebrook<br>Drive   | Sunset<br>Point Rd   | B-17        | 0.80 | Bay View City Sub Unit 2 of Palm Terrace Sub.  Pine Brook Sub.  Deed  Highland Terrace Manor  Pinebrook Highlands  Zephyr Gardens  Second Addition to Betty Lane Heights Sub.  Sandy Oaks  Deed  Deed  Road Petition | PB 9-43  PB 27-63  PB 23-64  DB 1407-297  PB 36-46  PB 30-53  PB 14-22  PB 93-81  DB 1407-290  DB 1407-299  BCC 17-294 |
| Meadow Dr          | Sunset Point<br>Rd   | Pineland Ln          | B-18        | 0.05 | Barrett Manor                                                                                                                                                                                                        | PB 45-84                                                                                                               |
| Elliott Dr         | Sunset Point<br>Rd   | Pineland Ln          | B-18        | 0.05 | Barrett Manor                                                                                                                                                                                                        | PB 45-84                                                                                                               |
| Brentwood<br>Dr    | Keene Rd             | Brookside<br>Rd      | B-19        | 0.14 | Lake Lela Manor  Lake Lela Manor First  Addition                                                                                                                                                                     | PB 35-12<br>PB 38-7                                                                                                    |
| Beverly Cir        | Keene Rd             | Brookside            | B-19        | 0.15 | Meadow Creek                                                                                                                                                                                                         | PB 36-26                                                                                                               |
| N , , ;            | 1.00110110           | Rd                   | <i>D</i> 10 | 0.10 | Lake Lela Manor                                                                                                                                                                                                      | PB 35-12                                                                                                               |