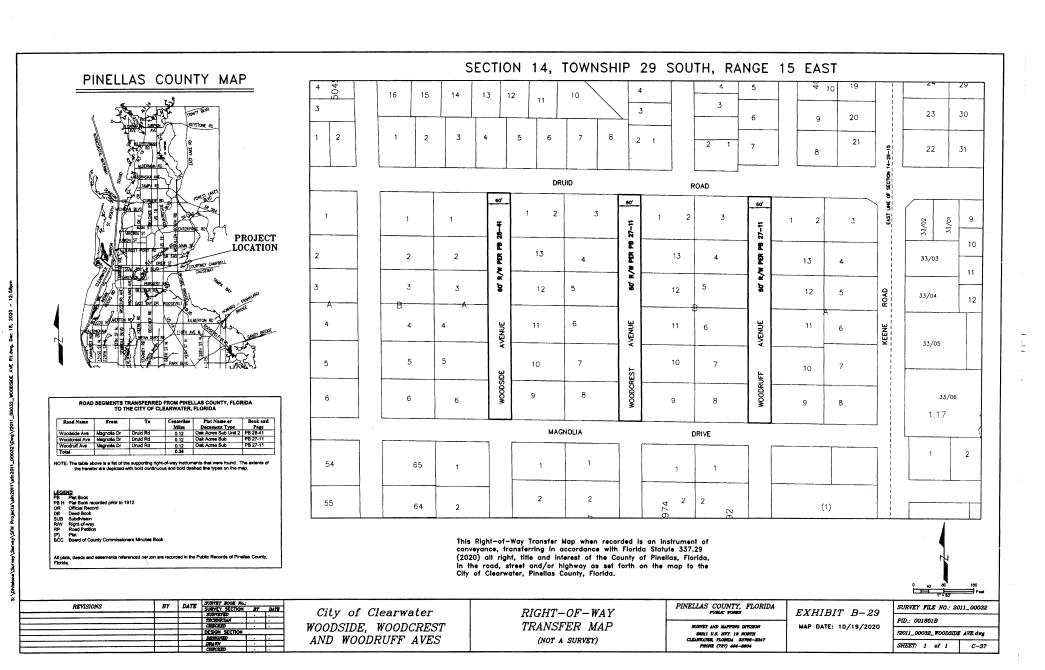

# Road Transfer Agreement Road Segments Transferred from Pinellas County, Florida to City of Clearwater, Florida

| Road Name From      |                                         | То                   | Exhibit<br>Sheet # | C/L<br>Miles | Plat Name or<br>Document Type            | Book and Page |  |
|---------------------|-----------------------------------------|----------------------|--------------------|--------------|------------------------------------------|---------------|--|
| Allen Ave           | Daniel St                               | East<br>Terminus     | B-1                | 0.08         | Acker's Subdivision                      | PB 30-91      |  |
| Daniel St           | Allen Ave                               | McMullen<br>Booth Rd | B-1                | 0.21         | Acker's Subdivision                      | PB 30-91      |  |
| Charles Ave         | SR 580                                  | McMullen<br>Booth Rd | B-1                | 0.17         | Acker's Subdivision                      | PB 30-91      |  |
| Aloha Ln            | Douglas Ave                             | Coles Rd             | B-2                | 0.10         | Sunset Knoll                             | PB 24-26      |  |
| Sheridan<br>Rd      | Douglas Ave                             | Coles Rd             | B-2                | 0.10         | Sunset Knoll                             | PB 24-26      |  |
| Coles Rd            | Sunset Point<br>Rd                      | Aloha Ln             | B-2                | 0.10         | Sunset Knoll                             | PB 24-26      |  |
| Macomber<br>Ave     | Sunset Point<br>Rd                      | State St             | B-2                | 0.12         | South Binghamton Park                    | PB 12-81      |  |
| Sedeeva<br>Circle N | Chenango<br>Ave                         | Betty Lane           | B-2                | 0.10         | Floradel Sub                             | PB 15-7       |  |
| Chenango            | Sunset Point                            | Sedeeva              | 5.0                | 0.00         | South Binghamton Park                    | PB 12-81      |  |
| Ave                 | Rd                                      | Cir N                | B-2                | 0.22         | Floradel Sub                             | PB 15-7       |  |
|                     | *************************************** | South                | - D 0              | 0.04         | Canterbury Heights                       | PB 49-16      |  |
| Bell Dr.            | Grove Ave.                              | Terminus             | B-3                | 0.04         | Deed                                     | OR 855-401    |  |
|                     |                                         |                      |                    |              | Bell-Cheer Subdivision                   | PB 30-60      |  |
| Bell Cheer          | Grove Ave.                              | S. Belcher           | B-3                | 0.25         | First Addition to Bell Cheer Subdivision | PB 33-54      |  |
| Dr.                 |                                         | Rd.                  |                    |              | Second Addition to Bell<br>Cheer Sub     | PB 33-70      |  |
| Burnice Dr.         | Woodley Rd.                             | S. Belcher           | B-3                | 0.25         | Glen Ellyn Estates                       | PB 34-32      |  |
| Burnice Dr.         | vvoodiey Ru.                            | Rd.                  | D-3                | 0.23         | Druid Park                               | PB 39-71      |  |
|                     |                                         |                      |                    |              | Bell-Cheer Subdivision                   | PB 30-60      |  |
| Grove Ave.          | Burnice Dr.                             | Bell Cheer<br>Dr.    | B-3                | 0.05         | Glen Ellyn Estates                       | PB 34-32      |  |
|                     |                                         | DI.                  |                    |              | Canterbury Heights                       | PB 49-16      |  |
| Pleasant<br>Pkwy.   | Bell Cheer Dr.                          | East<br>Terminus     | B-3                | 0.12         | Pleasant Ridge Estates                   | PB 53-71      |  |
| Berkley PI          | NE<br>Coachman<br>Rd                    | Palmetto St          | B-4                | 0.09         | Palmetto Terrace                         | PB 39-75      |  |
| Palmetto St         | N Belcher<br>Rd                         | Berkley PI           | B-4                | 0.14         | Palmetto Terrace                         | PB 39-75      |  |
|                     | 114                                     |                      |                    |              | Coachman Hill Estates                    | PB 75-90      |  |
| Bonair St           | Wood Ave                                | Ridge Ave            | B-5                | 0.15         | Bonair Hill Sub                          | PB 26-108     |  |
|                     | VVOOG AVE                               | Muye Ave             | D-0                | 0.10         | Highland Pines Sub                       | PB 30-41      |  |
| Clark St            | Flagler Dr                              | Wood Ave             | B-5                | 0.13         | Highland Pines Ninth Addition            | PB 71-14      |  |