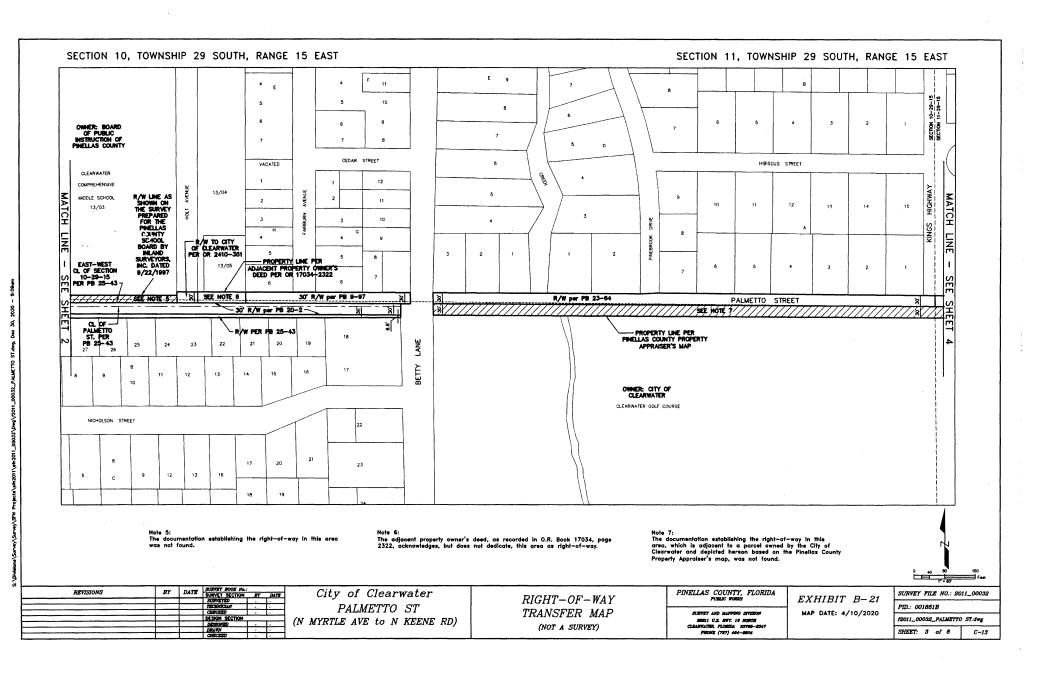

|                   |                   |                    |      |      | Lake Lela Manor First<br>Addition                                                                                                                            | PB 38-7               |
|-------------------|-------------------|--------------------|------|------|--------------------------------------------------------------------------------------------------------------------------------------------------------------|-----------------------|
| Meadow Ln         | Keene Rd          | Brookside<br>Rd    | B-19 | 0.17 | Meadow Creek                                                                                                                                                 | PB 36-26              |
| Woodring<br>Dr    | Owen Dr           | East<br>Terminus   | B-20 | 0.20 | Carlton Terrace First Addition                                                                                                                               | PB 43-39              |
| Dianne Terr       | Diane Dr          | East<br>Terminus   | B-20 | 0.08 | Diane Heights Replat                                                                                                                                         | PB 90-5               |
| Morningside<br>Dr | Owen Dr           | East<br>Terminus   | B-20 | 0.25 | Carlton Terrace First Addition                                                                                                                               | PB 43-39              |
| Marilyn Dr        | Morningside<br>Dr | Woodring<br>Dr     | B-20 | 0.12 | Winwood Carlton Terrace First Addition                                                                                                                       | PB 113-43<br>PB 43-39 |
| Skyland Dr        | Morningside<br>Dr | Woodring<br>Dr     | B-20 | 0.14 | Carlton Terrace First Addition                                                                                                                               | PB 43-39              |
| Diane Dr          | Morningside<br>Dr | South Dr           | B-20 | 0.21 | Carlton Terrace First Addition                                                                                                                               | PB 43-39              |
| Winwood Dr        | Morningside<br>Dr | North<br>Terminus  | B-20 | 0.05 | Winwood                                                                                                                                                      | PB 113-43             |
| 1                 |                   |                    |      |      | Ehle Subdivison                                                                                                                                              | PB 28-39<br>PB 41-16  |
| South Dr          | U.S. Hwy 19       | Carlton Dr         | B-20 | 0.07 | Carlton Terrace A portion of R/W described in DB 568-267                                                                                                     | DB 568-267            |
|                   |                   |                    |      |      | Ehle Subdivision                                                                                                                                             | PB 28-39              |
|                   |                   |                    |      |      | Carlton Terrace First Addition                                                                                                                               | PB 43-39              |
|                   |                   |                    |      |      | A portion of R/W described in DB 568-267                                                                                                                     | DB 568-267            |
| South Dr          | Audrey Dr         | Sunset<br>Point Rd | B-20 | 0.22 | A portion of R/W described in DB 572-479 lying within Parcel "A" as shown hereon  A portion of R/W described in OR 8730-235 lying within Parcel "A" as shown | DB 572-479            |
|                   |                   |                    |      |      | hereon                                                                                                                                                       | OR 8730-235           |
|                   |                   |                    |      |      | Revised Map of Jurgens Addition to Clearwater                                                                                                                | PB 4-17               |
|                   |                   |                    |      |      | I. A. Mason's Sub                                                                                                                                            | PB 1-12               |
|                   |                   |                    |      |      | Pine Crest                                                                                                                                                   | PB 1-66               |
|                   |                   |                    |      |      | No. 1 Springfield Sub                                                                                                                                        | PB 3-56               |
| Palmetto St       | N Myrtle St       | N Keene Rd         | B-21 | 2.02 | No. 2 Springfield Sub                                                                                                                                        | PB 4-23               |
| *2                |                   |                    |      |      | The Country Club Addition                                                                                                                                    | PB 20-2               |
| 1.                |                   |                    |      |      | Country Club Estates                                                                                                                                         | PB 25-43              |
|                   |                   |                    |      |      | F.A. Kennedy's Fair Burn<br>Addition                                                                                                                         | PB 9-97               |