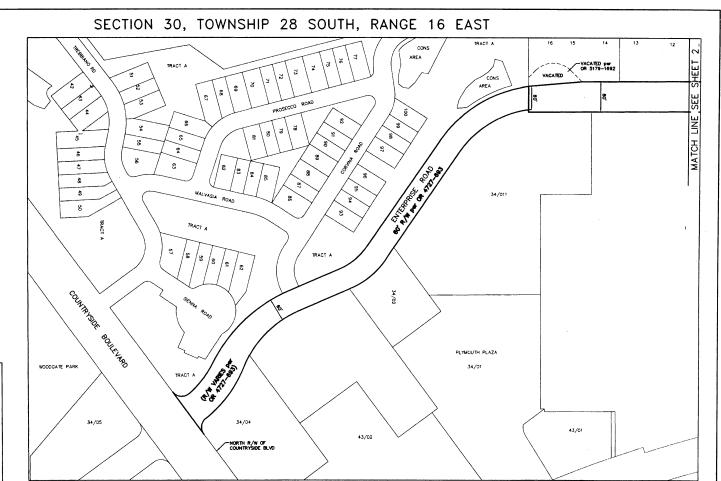

|                     |                       |                     |             |      | Deed                                             | OR 2405-458          |
|---------------------|-----------------------|---------------------|-------------|------|--------------------------------------------------|----------------------|
|                     |                       |                     |             |      | Bayedge Terrace                                  | PB 69-66             |
|                     |                       |                     |             |      | Easterly 150' of R/W as described in OR 3753-646 | OR 3753-646          |
|                     |                       |                     |             |      | Grovewood                                        | PB 66-44             |
| Druid Rd E          | Belcher Rd            | US Hwy 19           | B-11        | 0.95 | Pinellas Groves                                  | PB 1-55              |
| J. a.a a            |                       |                     |             |      | Deed                                             | DB 1624-13           |
|                     |                       |                     |             |      | Edenville Sub                                    | PB 35-97             |
|                     |                       |                     |             |      | Deed                                             | OR 1281-245          |
| Enterprise          | Countryside           | Main C4             | D 12        | 0.48 | Dunedin Industrial Park                          | PB 64-76             |
| Rd                  | Blvd                  | Main St             | B-12        | 0.40 | Deed                                             | OR 4727-693          |
|                     |                       | Morningside         | <b>5</b> 40 | 0.00 | Virginia Grove Terrace<br>Fourth Addition        | PB 37-75             |
| Evans Dr            | SR 590                | Dr                  | B-13        | 0.28 | Carlton Terrace First Addition                   | PB 43-39             |
| Lucas Dr            | SR 590                | N Terrace<br>Dr     | B-13        | 0.22 | Virginia Grove Terrace Third Addition            | PB 37-74             |
| Thomas Dr           | SR 590                | N Terrace<br>Dr     | B-13        | 0.22 | Virginia Grove Terrace Second Addition           | PB 37-73             |
| Grove Dr            | SR 590                | N Terrace<br>Dr     | B-13        | 0.22 | Virginia Grove Terrace First Addition            | PB 37-62             |
|                     |                       | Nonth               |             |      | Virginia Grove Terrace                           | PB 37-29             |
| El Trinidad<br>Dr E | SR 590                | North<br>Terminus   | B-13        | 0.25 | Winwood                                          | PB 113-43            |
|                     |                       |                     |             |      | Diane Heights Replat                             | PB 90-5              |
|                     |                       |                     |             |      | Virginia Grove Terrace Fourth Addition           | PB 37-75             |
|                     |                       |                     | ,           |      | Virginia Grove Terrace Third Addition            | PB 37-74             |
| N Terrace<br>Dr     | Evans Dr              | El Trinidad<br>Dr E | B-13        | 0.23 | Virginia Grove Terrace<br>Second Addition        | PB 37-73             |
|                     |                       |                     |             |      | Virginia Grove Terrace First Addition            | PB 37-62             |
|                     |                       |                     |             |      | Virginia Grove Terrace                           | PB 37-29             |
| S Hillcrest<br>Ave  | Ponce De<br>Leon Blvd | Bayview Dr          | B-14        | 0.12 | Monterey Heights First<br>Addition               | PB 33-43             |
| Glen Oak<br>Ave N   | West Dead<br>End      | Glen Oak<br>Ave E   | B-15        | 0.18 | Kapok Terrace                                    | PB 36-14             |
| Glen Oak<br>Ave E   | Terrace View Ln       | Glen Oak<br>Ave N   | B-15        | 0.11 | Kapok Terrace                                    | PB 36-14             |
| Lake Vista          | West Dead             | Glen Oak            | B-15        | 0.17 |                                                  |                      |
| Dr                  | End<br>South Dead     | Ave E               |             |      | Kapok Terrace Kapok Terrace                      | PB 36-14<br>PB 36-14 |
| Moss Ave            | End                   | Glen Oak<br>Ave N   | B-15        | 0.31 | Kapok Terrace First Addition                     | PB 49-48             |