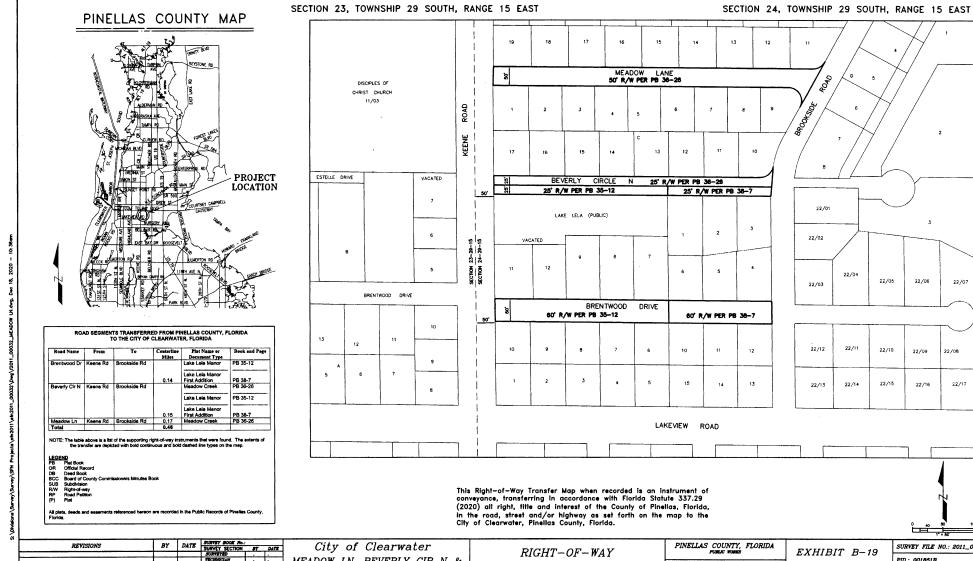

| Grand View<br>Ave  | West Dead<br>End     | McMullen<br>Booth Rd | B-15        | 0.22 | Kapok Terrace                                                                                                                                                                                                        | PB 36-14                                                                                                               |
|--------------------|----------------------|----------------------|-------------|------|----------------------------------------------------------------------------------------------------------------------------------------------------------------------------------------------------------------------|------------------------------------------------------------------------------------------------------------------------|
| Terrace View<br>Ln | Moss Ave             | McMullen<br>Booth Rd | B-15        | 0.14 | Kapok Terrace                                                                                                                                                                                                        | PB 36-14                                                                                                               |
| Merrill Ave        | West Dead<br>End     | McMullen<br>Booth Rd | B-15        | 0.22 | Kapok Terrace                                                                                                                                                                                                        | PB 36-14                                                                                                               |
| Hoyt Ave           | West Dead<br>End     | McMullen<br>Booth Rd | B-15        | 0.15 | Kapok Terrace First Addition                                                                                                                                                                                         | PB 49-48                                                                                                               |
| San Jose St        | West Dead<br>End     | Madera Ave           | B-15        | 0.04 | Kapok Terrace First Addition  Del Oro Gardens                                                                                                                                                                        | PB 49-48                                                                                                               |
| San Pedro St       | West Dead            | Madera Ave           | B-15        | 0.04 | Del Oro Gardens                                                                                                                                                                                                      | PB 45-74                                                                                                               |
| Wolfe Rd           | McMullen<br>Booth Rd | East Dead<br>End     | B-15        | 0.13 | Bayview Bluff                                                                                                                                                                                                        | PB 45-74<br>PB 33-53                                                                                                   |
| Kentucky<br>Ave    | Private Rd           | Meadow<br>Lark Ln    | B-16        | 0.03 |                                                                                                                                                                                                                      |                                                                                                                        |
| Kings Hwy          | Pinebrook<br>Drive   | Sunset<br>Point Rd   | B-17        | 0.80 | Bay View City Sub Unit 2 of Palm Terrace Sub.  Pine Brook Sub.  Deed  Highland Terrace Manor  Pinebrook Highlands  Zephyr Gardens  Second Addition to Betty Lane Heights Sub.  Sandy Oaks  Deed  Deed  Road Petition | PB 9-43  PB 27-63  PB 23-64  DB 1407-297  PB 36-46  PB 30-53  PB 14-22  PB 93-81  DB 1407-290  DB 1407-299  BCC 17-294 |
| Meadow Dr          | Sunset Point<br>Rd   | Pineland Ln          | B-18        | 0.05 | Barrett Manor                                                                                                                                                                                                        | PB 45-84                                                                                                               |
| Elliott Dr         | Sunset Point<br>Rd   | Pineland Ln          | B-18        | 0.05 | Barrett Manor                                                                                                                                                                                                        | PB 45-84                                                                                                               |
| Brentwood<br>Dr    | Keene Rd             | Brookside<br>Rd      | B-19        | 0.14 | Lake Lela Manor  Lake Lela Manor First  Addition                                                                                                                                                                     | PB 35-12<br>PB 38-7                                                                                                    |
| Beverly Cir        | Keene Rd             | Brookside            | B-19        | 0.15 | Meadow Creek                                                                                                                                                                                                         | PB 36-26                                                                                                               |
| N , , ;            | 1.00110110           | Rd                   | <i>D</i> 10 | 0.10 | Lake Lela Manor                                                                                                                                                                                                      | PB 35-12                                                                                                               |

|                   |                   |                    |      |      | Lake Lela Manor First<br>Addition                                                                                                                            | PB 38-7               |
|-------------------|-------------------|--------------------|------|------|--------------------------------------------------------------------------------------------------------------------------------------------------------------|-----------------------|
| Meadow Ln         | Keene Rd          | Brookside<br>Rd    | B-19 | 0.17 | Meadow Creek                                                                                                                                                 | PB 36-26              |
| Woodring<br>Dr    | Owen Dr           | East<br>Terminus   | B-20 | 0.20 | Carlton Terrace First Addition                                                                                                                               | PB 43-39              |
| Dianne Terr       | Diane Dr          | East<br>Terminus   | B-20 | 0.08 | Diane Heights Replat                                                                                                                                         | PB 90-5               |
| Morningside<br>Dr | Owen Dr           | East<br>Terminus   | B-20 | 0.25 | Carlton Terrace First Addition                                                                                                                               | PB 43-39              |
| Marilyn Dr        | Morningside<br>Dr | Woodring<br>Dr     | B-20 | 0.12 | Winwood Carlton Terrace First Addition                                                                                                                       | PB 113-43<br>PB 43-39 |
| Skyland Dr        | Morningside<br>Dr | Woodring<br>Dr     | B-20 | 0.14 | Carlton Terrace First Addition                                                                                                                               | PB 43-39              |
| Diane Dr          | Morningside<br>Dr | South Dr           | B-20 | 0.21 | Carlton Terrace First Addition                                                                                                                               | PB 43-39              |
| Winwood Dr        | Morningside<br>Dr | North<br>Terminus  | B-20 | 0.05 | Winwood                                                                                                                                                      | PB 113-43             |
| 1                 |                   |                    |      |      | Ehle Subdivison                                                                                                                                              | PB 28-39<br>PB 41-16  |
| South Dr          | U.S. Hwy 19       | Carlton Dr         | B-20 | 0.07 | Carlton Terrace A portion of R/W described in DB 568-267                                                                                                     | DB 568-267            |
|                   |                   |                    |      |      | Ehle Subdivision                                                                                                                                             | PB 28-39              |
|                   |                   |                    |      |      | Carlton Terrace First Addition                                                                                                                               | PB 43-39              |
|                   |                   |                    |      |      | A portion of R/W described in DB 568-267                                                                                                                     | DB 568-267            |
| South Dr          | Audrey Dr         | Sunset<br>Point Rd | B-20 | 0.22 | A portion of R/W described in DB 572-479 lying within Parcel "A" as shown hereon  A portion of R/W described in OR 8730-235 lying within Parcel "A" as shown | DB 572-479            |
|                   |                   |                    |      |      | hereon                                                                                                                                                       | OR 8730-235           |
|                   |                   |                    |      |      | Revised Map of Jurgens Addition to Clearwater                                                                                                                | PB 4-17               |
|                   |                   |                    |      |      | I. A. Mason's Sub                                                                                                                                            | PB 1-12               |
|                   |                   |                    |      |      | Pine Crest                                                                                                                                                   | PB 1-66               |
|                   |                   |                    |      |      | No. 1 Springfield Sub                                                                                                                                        | PB 3-56               |
| Palmetto St       | N Myrtle St       | N Keene Rd         | B-21 | 2.02 | No. 2 Springfield Sub                                                                                                                                        | PB 4-23               |
| *2                |                   |                    |      |      | The Country Club Addition                                                                                                                                    | PB 20-2               |
| 1.                |                   |                    |      |      | Country Club Estates                                                                                                                                         | PB 25-43              |
|                   |                   |                    |      |      | F.A. Kennedy's Fair Burn<br>Addition                                                                                                                         | PB 9-97               |