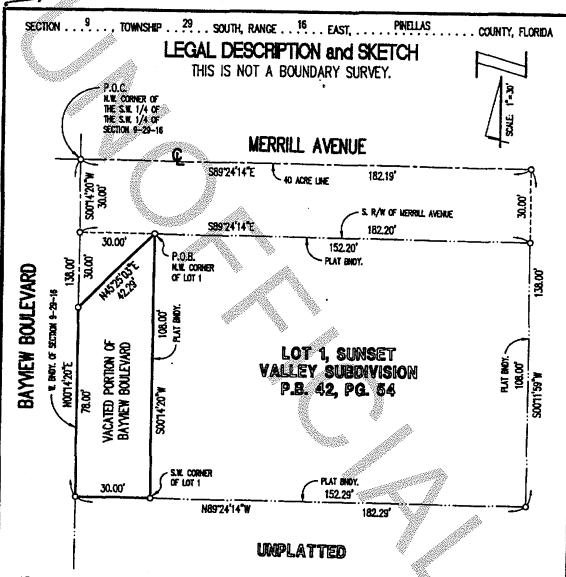

|                     |                       |                     |             |      | Deed                                             | OR 2405-458          |
|---------------------|-----------------------|---------------------|-------------|------|--------------------------------------------------|----------------------|
|                     |                       |                     |             |      | Bayedge Terrace                                  | PB 69-66             |
|                     |                       |                     |             |      | Easterly 150' of R/W as described in OR 3753-646 | OR 3753-646          |
|                     |                       |                     |             |      | Grovewood                                        | PB 66-44             |
| Druid Rd E          | Belcher Rd            | US Hwy 19           | B-11        | 0.95 | Pinellas Groves                                  | PB 1-55              |
| J. a.a a            |                       |                     |             |      | Deed                                             | DB 1624-13           |
|                     |                       |                     |             |      | Edenville Sub                                    | PB 35-97             |
|                     |                       |                     |             |      | Deed                                             | OR 1281-245          |
| Enterprise          | Countryside           | Main C4             | D 12        | 0.48 | Dunedin Industrial Park                          | PB 64-76             |
| Rd                  | Blvd                  | Main St             | B-12        | 0.40 | Deed                                             | OR 4727-693          |
|                     |                       | Morningside         | <b>5</b> 40 | 0.00 | Virginia Grove Terrace<br>Fourth Addition        | PB 37-75             |
| Evans Dr            | SR 590                | Dr                  | B-13        | 0.28 | Carlton Terrace First Addition                   | PB 43-39             |
| Lucas Dr            | SR 590                | N Terrace<br>Dr     | B-13        | 0.22 | Virginia Grove Terrace Third Addition            | PB 37-74             |
| Thomas Dr           | SR 590                | N Terrace<br>Dr     | B-13        | 0.22 | Virginia Grove Terrace Second Addition           | PB 37-73             |
| Grove Dr            | SR 590                | N Terrace<br>Dr     | B-13        | 0.22 | Virginia Grove Terrace First Addition            | PB 37-62             |
|                     |                       | Nonth               |             |      | Virginia Grove Terrace                           | PB 37-29             |
| El Trinidad<br>Dr E | SR 590                | North<br>Terminus   | B-13        | 0.25 | Winwood                                          | PB 113-43            |
|                     |                       |                     |             |      | Diane Heights Replat                             | PB 90-5              |
|                     |                       |                     |             |      | Virginia Grove Terrace Fourth Addition           | PB 37-75             |
|                     |                       |                     | ,           |      | Virginia Grove Terrace Third Addition            | PB 37-74             |
| N Terrace<br>Dr     | Evans Dr              | El Trinidad<br>Dr E | B-13        | 0.23 | Virginia Grove Terrace<br>Second Addition        | PB 37-73             |
|                     |                       |                     |             |      | Virginia Grove Terrace First Addition            | PB 37-62             |
|                     |                       |                     |             |      | Virginia Grove Terrace                           | PB 37-29             |
| S Hillcrest<br>Ave  | Ponce De<br>Leon Blvd | Bayview Dr          | B-14        | 0.12 | Monterey Heights First<br>Addition               | PB 33-43             |
| Glen Oak<br>Ave N   | West Dead<br>End      | Glen Oak<br>Ave E   | B-15        | 0.18 | Kapok Terrace                                    | PB 36-14             |
| Glen Oak<br>Ave E   | Terrace View Ln       | Glen Oak<br>Ave N   | B-15        | 0.11 | Kapok Terrace                                    | PB 36-14             |
| Lake Vista          | West Dead             | Glen Oak            | B-15        | 0.17 |                                                  |                      |
| Dr                  | End<br>South Dead     | Ave E               |             |      | Kapok Terrace Kapok Terrace                      | PB 36-14<br>PB 36-14 |
| Moss Ave            | End                   | Glen Oak<br>Ave N   | B-15        | 0.31 | Kapok Terrace First Addition                     | PB 49-48             |