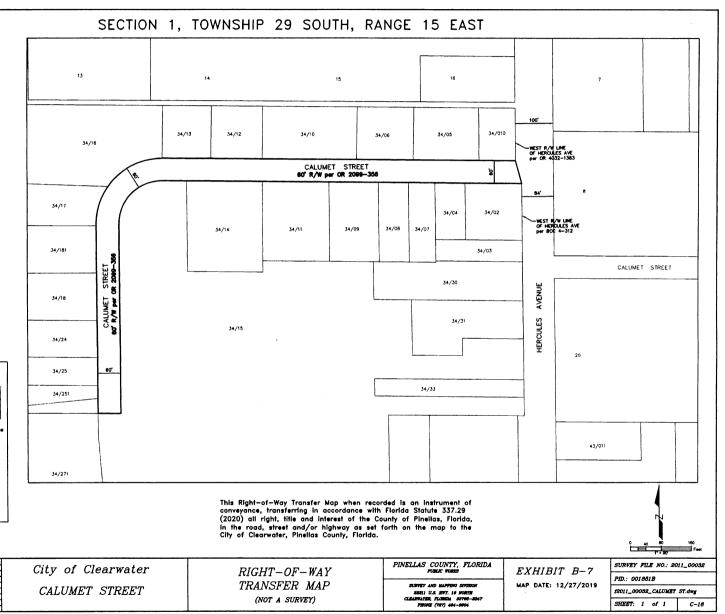

| Long St   Flagler Dr   Ridge Ave   B-5   0.25   Highland Pines Sub   PB 48-70                                                                                                                                                                                                                                                                                                                                                                                                                                                                                                                                                                                                                                                                                                                                                                                                                                                                                                                                                                                                                                                                                                                                                                                                                                                                                                                       |        |
|-----------------------------------------------------------------------------------------------------------------------------------------------------------------------------------------------------------------------------------------------------------------------------------------------------------------------------------------------------------------------------------------------------------------------------------------------------------------------------------------------------------------------------------------------------------------------------------------------------------------------------------------------------------------------------------------------------------------------------------------------------------------------------------------------------------------------------------------------------------------------------------------------------------------------------------------------------------------------------------------------------------------------------------------------------------------------------------------------------------------------------------------------------------------------------------------------------------------------------------------------------------------------------------------------------------------------------------------------------------------------------------------------------|--------|
| Flagler Dr                                                                                                                                                                                                                                                                                                                                                                                                                                                                                                                                                                                                                                                                                                                                                                                                                                                                                                                                                                                                                                                                                                                                                                                                                                                                                                                                                                                          |        |
| Highland Pines Sub   PB 30-100                                                                                                                                                                                                                                                                                                                                                                                                                                                                                                                                                                                                                                                                                                                                                                                                                                                                                                                                                                                                                                                                                                                                                                                                                                                                                                                                                                      |        |
| Carroll St         Flagler Dr         Ridge Ave         B-5         0.25         Highland Pines Sub First Addition to Highland Pines Sub PB 30-100         PB 30-100           Wood Ave         Levern St         Carroll St         B-5         0.15         Bonair Hill Sub Highland Oaks Estates PB 66-100         PB 26-108 PB 66-100           Ridge Ave         Palmetto St         Levern St         B-5         0.10         Highland Pines Sub Highland Pines Sub PB 30-41         PB 30-41           Ridge Ave         Carroll St         Crown St         B-5         0.15         First Addition to Highland Pines Sub PB 30-100         PB 30-100           Sherwood St         Wood Ave         Ridge Ave         B-5         0.15         First Addition to Highland Pines Sub PB 30-100         PB 30-100           Crown St         Wood Ave         Ridge Ave         B-5         0.15         First Addition to Highland Pines Sub PB 32-71         PB 32-71           Crown St         Wood Ave         Ridge Ave         B-5         0.15         Third Addition to Highland Pines Sub PB 32-71           Scott St         Wood Ave         Ridge Ave         B-5         0.15         Fourth Addition to Highland Pines Sub PB 32-71           Lynn Ave         Gentry St         Sherwood St         B-5         0.05         Fourth Addition to Highland Pines Sub PB 33-90 |        |
| First Addition to Highland Pines Sub   PB 30-100                                                                                                                                                                                                                                                                                                                                                                                                                                                                                                                                                                                                                                                                                                                                                                                                                                                                                                                                                                                                                                                                                                                                                                                                                                                                                                                                                    |        |
| Ridge Ave                                                                                                                                                                                                                                                                                                                                                                                                                                                                                                                                                                                                                                                                                                                                                                                                                                                                                                                                                                                                                                                                                                                                                                                                                                                                                                                                                                                           |        |
| Ridge Ave         Palmetto St         Levern St         B-5         0.10         Highland Pines Sub         PB 30-41           Ridge Ave         Carroll St         Crown St         B-5         0.15         First Addition to Highland Pines Sub         PB 30-100           Sherwood St         Wood Ave         Ridge Ave         B-5         0.15         Sixth Addition to Highland Lake Sub         PB 48-70           Sherwood St         Wood Ave         Ridge Ave         B-5         0.15         First Addition to Highland Pines Sub         PB 30-100           Crown St         Wood Ave         Ridge Ave         B-5         0.15         Third Addition to Highland Pines Sub         PB 32-71           Scott St         Wood Ave         Ridge Ave         B-5         0.15         Third Addition to Highland Pines Sub         PB 32-71           Lynn Ave         Gentry St         Sherwood St         B-5         0.05         Fourth Addition to Highland Pines Sub         PB 33-90           Calamondin         Edenwood         Fdenwood         Fdenwood         Fdenwood         PB 68-30                                                                                                                                                                                                                                                                           |        |
| Ridge Ave Carroll St Crown St B-5 0.15 First Addition to Highland Pines Sub Third Addition to Highland Pines Sub PB 32-71  Sherwood St Wood Ave Ridge Ave B-5 0.15 First Addition to Highland Pines Sub PB 30-100  Third Addition to Highland Pines Sub PB 32-71  Crown St Wood Ave Ridge Ave B-5 0.15 Third Addition to Highland Pines Sub PB 32-71  Scott St Wood Ave Ridge Ave B-5 0.15 Third Addition to Highland Pines Sub PB 32-71  Lynn Ave Gentry St Sherwood St B-5 0.05 Fourth Addition to Highland Pines Sub PB 33-90  Woodvalley Unit No. 1 PB 68-30                                                                                                                                                                                                                                                                                                                                                                                                                                                                                                                                                                                                                                                                                    |        |
| Sherwood St Wood Ave Ridge Ave B-5 0.15 First Addition to Highland PB 32-71  Crown St Wood Ave Ridge Ave B-5 0.15 Third Addition to Highland Pines Sub PB 32-71  Scott St Wood Ave Ridge Ave B-5 0.15 Third Addition to Highland Pines Sub PB 32-71  Lynn Ave Gentry St Sherwood St B-5 0.05 Fourth Addition to Highland Pines Sub PB 33-90  Woodvalley Unit No. 1 PB 68-30                                                                                                                                                                                                                                                                                                                                                                                                                                                                                                                                                                                                                                                                                                                                                                                                                                                                                                                                                                                                                         |        |
| Sherwood St Wood Ave Ridge Ave B-5 0.15 Fourth Addition to Highland PB 32-71  Scott St Wood Ave Ridge Ave B-5 0.15 Third Addition to Highland Pines Sub PB 32-71  Lynn Ave Gentry St Sherwood St B-5 0.05 Fourth Addition to Highland Pines Sub PB 33-90  Calamondin Edenwood Ridge Ave B-5 0.05 Woodvalley Unit No. 1 PB 68-30                                                                                                                                                                                                                                                                                                                                                                                                                                                                                                                                                                                                                                                                                                                                                                                                                                                                                                                                                                                                                                                                     |        |
| Crown St Wood Ave Ridge Ave B-5 0.15 Pines Sub PB 30-100  Third Addition to Highland Pines Sub PB 32-71  Lynn Ave Gentry St Sherwood St B-5 0.05 Fourth Addition to Highland Pines Sub PB 33-90  Woodvalley Unit No. 1 PB 68-30                                                                                                                                                                                                                                                                                                                                                                                                                                                                                                                                                                                                                                                                                                                                                                                                                                                                                                                                                                         |        |
| Crown St Wood Ave Ridge Ave B-5 0.15 Third Addition to Highland Pines Sub PB 32-71  Scott St Wood Ave Ridge Ave B-5 0.15 Third Addition to Highland Pines Sub PB 32-71  Lynn Ave Gentry St Sherwood St B-5 0.05 Fourth Addition to Highland Pines Sub PB 33-90  Woodvalley Unit No. 1 PB 68-30                                                                                                                                                                                                                                                                                                                                                                                                                                                                                                                                                                                                                                                                                                                                                                                                                                                                                                                                                                                                                                                                                                      |        |
| Scott St Wood Ave Ridge Ave B-5 0.15 Pines Sub PB 32-71  Scott St Wood Ave Ridge Ave B-5 0.15 Third Addition to Highland Pines Sub PB 32-71  Lynn Ave Gentry St Sherwood St B-5 0.05 Fourth Addition to Highland Pines Sub PB 33-90  Woodvalley Unit No. 1 PB 68-30                                                                                                                                                                                                                                                                                                                                                                                                                                                                                                                                                                                                                                                                                                                                                                                                                                                                                                                                                                                                                                                                                                                                 |        |
| Lynn Ave Gentry St Sherwood St B-5 0.15 Pines Sub PB 32-71  Fourth Addition to Highland Pines Sub PB 33-90  Woodvalley Unit No. 1 PB 68-30                                                                                                                                                                                                                                                                                                                                                                                                                                                                                                                                                                                                                                                                                                                                                                                                                                                                                                                                                                                                                                                                                                                                                                                                                                                          |        |
| Calamondin Edenwood  Siletwood St B-3 0.03 Pines Sub PB 33-90 Woodvalley Unit No. 1 PB 68-30                                                                                                                                                                                                                                                                                                                                                                                                                                                                                                                                                                                                                                                                                                                                                                                                                                                                                                                                                                                                                                                                                                                                                                                                                                                                                                        |        |
| Calamondin   Edenwood                                                                                                                                                                                                                                                                                                                                                                                                                                                                                                                                                                                                                                                                                                                                                                                                                                                                                                                                                                                                                                                                                                                                                                                                                                                                                                                                                                               |        |
|                                                                                                                                                                                                                                                                                                                                                                                                                                                                                                                                                                                                                                                                                                                                                                                                                                                                                                                                                                                                                                                                                                                                                                                                                                                                                                                                                                                                     |        |
| Ln St Kumquat Dr B-6 0.22 Virginia Groves Estates First Addition PB 47-41                                                                                                                                                                                                                                                                                                                                                                                                                                                                                                                                                                                                                                                                                                                                                                                                                                                                                                                                                                                                                                                                                                                                                                                                                                                                                                                           |        |
| Calumet St South Hercules Ave B-7 0.30 Deed OR 2099-35                                                                                                                                                                                                                                                                                                                                                                                                                                                                                                                                                                                                                                                                                                                                                                                                                                                                                                                                                                                                                                                                                                                                                                                                                                                                                                                                              | <br>56 |
| CR 31  S Bayview  East B-8  0.09  Revised Map of Town of Bay View PB H6-23                                                                                                                                                                                                                                                                                                                                                                                                                                                                                                                                                                                                                                                                                                                                                                                                                                                                                                                                                                                                                                                                                                                                                                                                                                                                                                                          |        |
| Ave Terminus 5-6 0.09 Myron A. Smith's Bay View Subdivision PB 25-57                                                                                                                                                                                                                                                                                                                                                                                                                                                                                                                                                                                                                                                                                                                                                                                                                                                                                                                                                                                                                                                                                                                                                                                                                                                                                                                                |        |
| Deed OR 8894-11                                                                                                                                                                                                                                                                                                                                                                                                                                                                                                                                                                                                                                                                                                                                                                                                                                                                                                                                                                                                                                                                                                                                                                                                                                                                                                                                                                                     | 01     |
| CR 193 Sunset Point Castle B-9 0.37 Deed OR 8894-11                                                                                                                                                                                                                                                                                                                                                                                                                                                                                                                                                                                                                                                                                                                                                                                                                                                                                                                                                                                                                                                                                                                                                                                                                                                                                                                                                 | 04     |
| Rd Woods Dr Deed OR 3640-87                                                                                                                                                                                                                                                                                                                                                                                                                                                                                                                                                                                                                                                                                                                                                                                                                                                                                                                                                                                                                                                                                                                                                                                                                                                                                                                                                                         | 71     |
| Road Petition BCC 8-342                                                                                                                                                                                                                                                                                                                                                                                                                                                                                                                                                                                                                                                                                                                                                                                                                                                                                                                                                                                                                                                                                                                                                                                                                                                                                                                                                                             |        |
| Downing St                                                                                                                                                                                                                                                                                                                                                                                                                                                                                                                                                                                                                                                                                                                                                                                                                                                                                                                                                                                                                                                                                                                                                                                                                                                                                                                                                                                          |        |
| Booth Rd Blvd Deed OR 2405-45                                                                                                                                                                                                                                                                                                                                                                                                                                                                                                                                                                                                                                                                                                                                                                                                                                                                                                                                                                                                                                                                                                                                                                                                                                                                                                                                                                       | 57     |