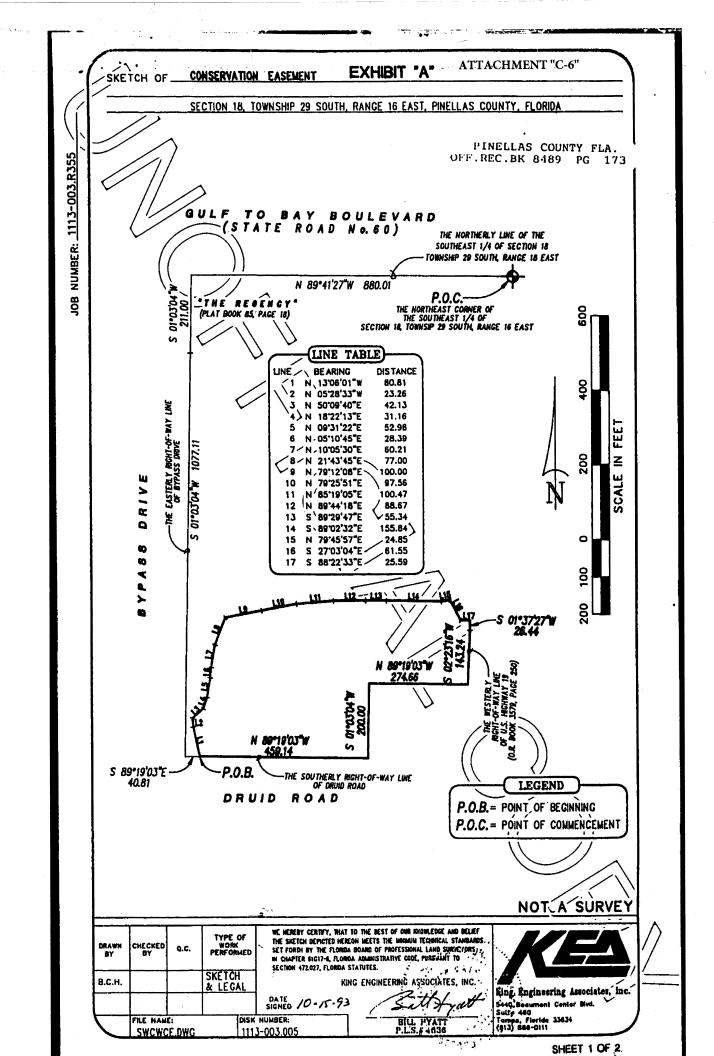

|                     |                       |                     |             |      | Deed                                             | OR 2405-458          |
|---------------------|-----------------------|---------------------|-------------|------|--------------------------------------------------|----------------------|
|                     |                       |                     |             |      | Bayedge Terrace                                  | PB 69-66             |
|                     |                       |                     |             |      | Easterly 150' of R/W as described in OR 3753-646 | OR 3753-646          |
|                     |                       |                     |             |      | Grovewood                                        | PB 66-44             |
| Druid Rd E          | Belcher Rd            | US Hwy 19           | B-11        | 0.95 | Pinellas Groves                                  | PB 1-55              |
| J. a.a a            |                       |                     |             |      | Deed                                             | DB 1624-13           |
|                     |                       |                     |             |      | Edenville Sub                                    | PB 35-97             |
|                     |                       |                     |             |      | Deed                                             | OR 1281-245          |
| Enterprise          | Countryside           | Main C4             | D 12        | 0.48 | Dunedin Industrial Park                          | PB 64-76             |
| Rd                  | Blvd                  | Main St             | B-12        | 0.40 | Deed                                             | OR 4727-693          |
|                     |                       | Morningside         | <b>5</b> 40 | 0.00 | Virginia Grove Terrace<br>Fourth Addition        | PB 37-75             |
| Evans Dr            | SR 590                | Dr                  | B-13        | 0.28 | Carlton Terrace First Addition                   | PB 43-39             |
| Lucas Dr            | SR 590                | N Terrace<br>Dr     | B-13        | 0.22 | Virginia Grove Terrace Third Addition            | PB 37-74             |
| Thomas Dr           | SR 590                | N Terrace<br>Dr     | B-13        | 0.22 | Virginia Grove Terrace Second Addition           | PB 37-73             |
| Grove Dr            | SR 590                | N Terrace<br>Dr     | B-13        | 0.22 | Virginia Grove Terrace First Addition            | PB 37-62             |
|                     |                       | Nonth               |             |      | Virginia Grove Terrace                           | PB 37-29             |
| El Trinidad<br>Dr E | SR 590                | North<br>Terminus   | B-13        | 0.25 | Winwood                                          | PB 113-43            |
|                     |                       |                     |             |      | Diane Heights Replat                             | PB 90-5              |
|                     |                       |                     |             |      | Virginia Grove Terrace Fourth Addition           | PB 37-75             |
|                     |                       |                     | ,           |      | Virginia Grove Terrace Third Addition            | PB 37-74             |
| N Terrace<br>Dr     | Evans Dr              | El Trinidad<br>Dr E | B-13        | 0.23 | Virginia Grove Terrace<br>Second Addition        | PB 37-73             |
|                     |                       |                     |             |      | Virginia Grove Terrace First Addition            | PB 37-62             |
|                     |                       |                     |             |      | Virginia Grove Terrace                           | PB 37-29             |
| S Hillcrest<br>Ave  | Ponce De<br>Leon Blvd | Bayview Dr          | B-14        | 0.12 | Monterey Heights First<br>Addition               | PB 33-43             |
| Glen Oak<br>Ave N   | West Dead<br>End      | Glen Oak<br>Ave E   | B-15        | 0.18 | Kapok Terrace                                    | PB 36-14             |
| Glen Oak<br>Ave E   | Terrace View Ln       | Glen Oak<br>Ave N   | B-15        | 0.11 | Kapok Terrace                                    | PB 36-14             |
| Lake Vista          | West Dead             | Glen Oak            | B-15        | 0.17 |                                                  |                      |
| Dr                  | End<br>South Dead     | Ave E               |             |      | Kapok Terrace Kapok Terrace                      | PB 36-14<br>PB 36-14 |
| Moss Ave            | End                   | Glen Oak<br>Ave N   | B-15        | 0.31 | Kapok Terrace First Addition                     | PB 49-48             |