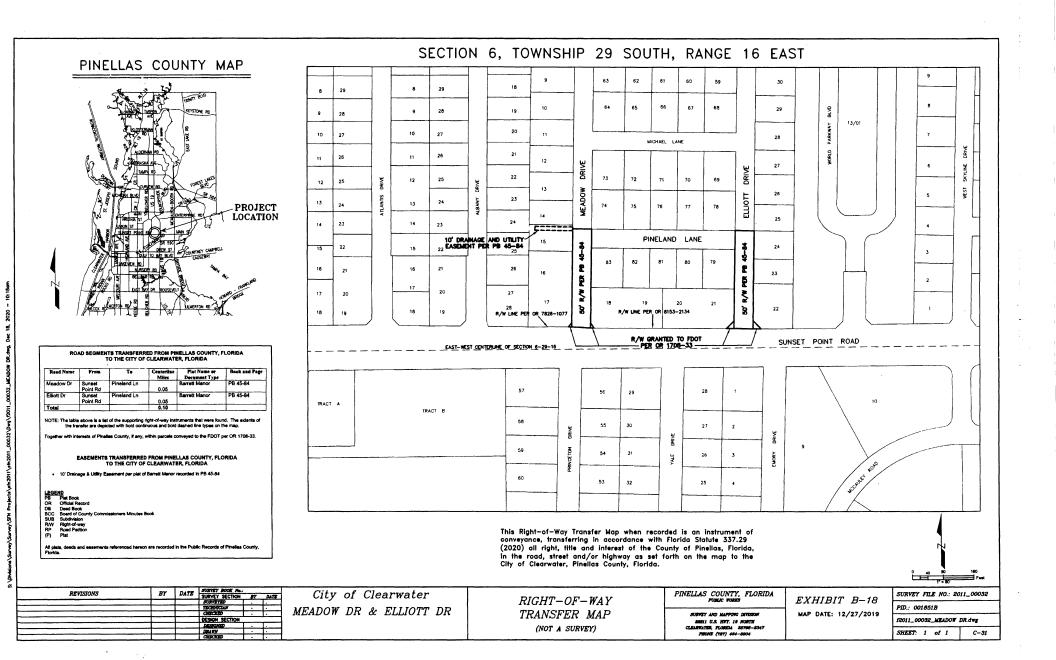

|                   |                   |                    |      |      | Lake Lela Manor First<br>Addition                                                                                                                            | PB 38-7               |
|-------------------|-------------------|--------------------|------|------|--------------------------------------------------------------------------------------------------------------------------------------------------------------|-----------------------|
| Meadow Ln         | Keene Rd          | Brookside<br>Rd    | B-19 | 0.17 | Meadow Creek                                                                                                                                                 | PB 36-26              |
| Woodring<br>Dr    | Owen Dr           | East<br>Terminus   | B-20 | 0.20 | Carlton Terrace First Addition                                                                                                                               | PB 43-39              |
| Dianne Terr       | Diane Dr          | East<br>Terminus   | B-20 | 0.08 | Diane Heights Replat                                                                                                                                         | PB 90-5               |
| Morningside<br>Dr | Owen Dr           | East<br>Terminus   | B-20 | 0.25 | Carlton Terrace First Addition                                                                                                                               | PB 43-39              |
| Marilyn Dr        | Morningside<br>Dr | Woodring<br>Dr     | B-20 | 0.12 | Winwood Carlton Terrace First Addition                                                                                                                       | PB 113-43<br>PB 43-39 |
| Skyland Dr        | Morningside<br>Dr | Woodring<br>Dr     | B-20 | 0.14 | Carlton Terrace First Addition                                                                                                                               | PB 43-39              |
| Diane Dr          | Morningside<br>Dr | South Dr           | B-20 | 0.21 | Carlton Terrace First Addition                                                                                                                               | PB 43-39              |
| Winwood Dr        | Morningside<br>Dr | North<br>Terminus  | B-20 | 0.05 | Winwood                                                                                                                                                      | PB 113-43             |
| 1                 |                   |                    |      |      | Ehle Subdivison                                                                                                                                              | PB 28-39<br>PB 41-16  |
| South Dr          | U.S. Hwy 19       | Carlton Dr         | B-20 | 0.07 | Carlton Terrace A portion of R/W described in DB 568-267                                                                                                     | DB 568-267            |
|                   |                   |                    |      |      | Ehle Subdivision                                                                                                                                             | PB 28-39              |
|                   |                   |                    |      |      | Carlton Terrace First Addition                                                                                                                               | PB 43-39              |
|                   |                   |                    |      |      | A portion of R/W described in DB 568-267                                                                                                                     | DB 568-267            |
| South Dr          | Audrey Dr         | Sunset<br>Point Rd | B-20 | 0.22 | A portion of R/W described in DB 572-479 lying within Parcel "A" as shown hereon  A portion of R/W described in OR 8730-235 lying within Parcel "A" as shown | DB 572-479            |
|                   |                   |                    |      |      | hereon                                                                                                                                                       | OR 8730-235           |
|                   |                   |                    |      |      | Revised Map of Jurgens Addition to Clearwater                                                                                                                | PB 4-17               |
|                   |                   |                    |      |      | I. A. Mason's Sub                                                                                                                                            | PB 1-12               |
|                   |                   |                    |      |      | Pine Crest                                                                                                                                                   | PB 1-66               |
|                   |                   |                    |      |      | No. 1 Springfield Sub                                                                                                                                        | PB 3-56               |
| Palmetto St       | N Myrtle St       | N Keene Rd         | B-21 | 2.02 | No. 2 Springfield Sub                                                                                                                                        | PB 4-23               |
| *2                |                   |                    |      |      | The Country Club Addition                                                                                                                                    | PB 20-2               |
| 1.                |                   |                    |      |      | Country Club Estates                                                                                                                                         | PB 25-43              |
|                   |                   |                    |      |      | F.A. Kennedy's Fair Burn<br>Addition                                                                                                                         | PB 9-97               |