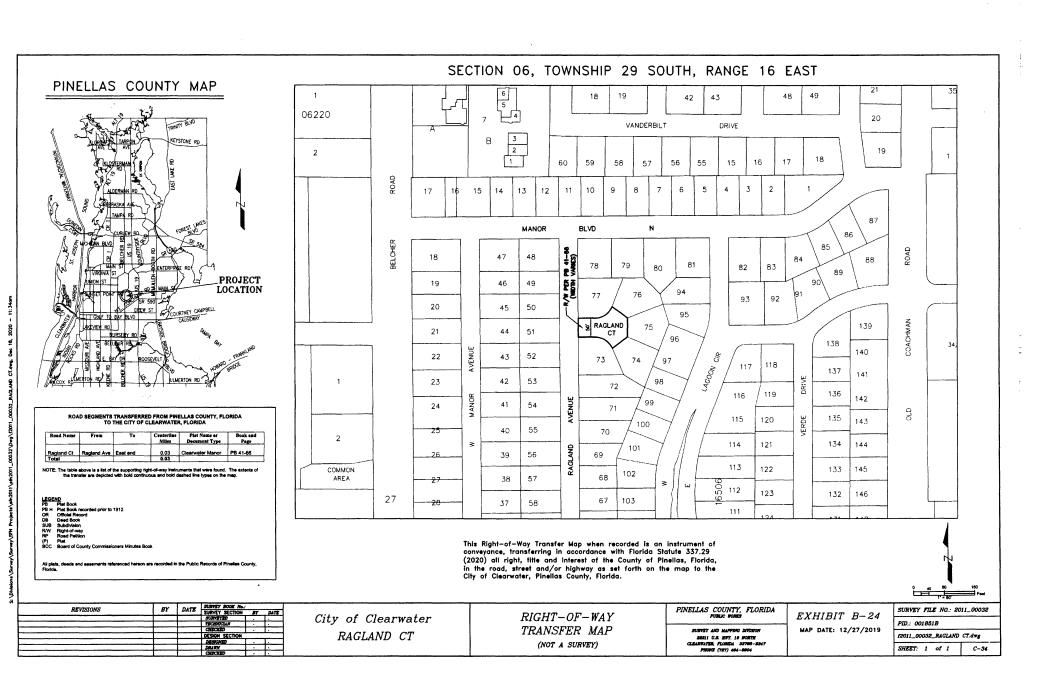

# **EXHIBIT A**

# Road Transfer Agreement Road Segments Transferred from Pinellas County, Florida to City of Clearwater, Florida

| Road Name From      |                                         | То                   | Exhibit<br>Sheet # | C/L<br>Miles | Plat Name or<br>Document Type            | Book and Page |  |
|---------------------|-----------------------------------------|----------------------|--------------------|--------------|------------------------------------------|---------------|--|
| Allen Ave           | Daniel St                               | East<br>Terminus     | B-1                | 0.08         | Acker's Subdivision                      | PB 30-91      |  |
| Daniel St           | Allen Ave                               | McMullen<br>Booth Rd | B-1                | 0.21         | Acker's Subdivision                      | PB 30-91      |  |
| Charles Ave         | SR 580                                  | McMullen<br>Booth Rd | B-1                | 0.17         | Acker's Subdivision                      | PB 30-91      |  |
| Aloha Ln            | Douglas Ave                             | Coles Rd             | B-2                | 0.10         | Sunset Knoll                             | PB 24-26      |  |
| Sheridan<br>Rd      | Douglas Ave                             | Coles Rd             | B-2                | 0.10         | Sunset Knoll                             | PB 24-26      |  |
| Coles Rd            | Sunset Point<br>Rd                      | Aloha Ln             | B-2                | 0.10         | Sunset Knoll                             | PB 24-26      |  |
| Macomber<br>Ave     | Sunset Point<br>Rd                      | State St             | B-2                | 0.12         | South Binghamton Park                    | PB 12-81      |  |
| Sedeeva<br>Circle N | Chenango<br>Ave                         | Betty Lane           | B-2                | 0.10         | Floradel Sub                             | PB 15-7       |  |
| Chenango            | Sunset Point                            | Sedeeva              | 5.0                | 0.00         | South Binghamton Park                    | PB 12-81      |  |
| Ave                 | Rd                                      | Cir N                | B-2                | 0.22         | Floradel Sub                             | PB 15-7       |  |
|                     | *************************************** | South                | - D 0              | 0.04         | Canterbury Heights                       | PB 49-16      |  |
| Bell Dr.            | Grove Ave.                              | Terminus             | B-3                | 0.04         | Deed                                     | OR 855-401    |  |
|                     |                                         |                      |                    |              | Bell-Cheer Subdivision                   | PB 30-60      |  |
| Bell Cheer          | Grove Ave.                              | S. Belcher           | B-3                | 0.25         | First Addition to Bell Cheer Subdivision | PB 33-54      |  |
| Dr.                 |                                         | Rd.                  |                    |              | Second Addition to Bell<br>Cheer Sub     | PB 33-70      |  |
| Burnice Dr.         | Woodley Rd.                             | S. Belcher           | B-3                | 0.25         | Glen Ellyn Estates                       | PB 34-32      |  |
| Burnice Dr.         | vvoodiey Ru.                            | Rd.                  | D-3                | 0.23         | Druid Park                               | PB 39-71      |  |
|                     |                                         |                      |                    |              | Bell-Cheer Subdivision                   | PB 30-60      |  |
| Grove Ave.          | Burnice Dr.                             | Bell Cheer<br>Dr.    | B-3                | 0.05         | Glen Ellyn Estates                       | PB 34-32      |  |
|                     |                                         | DI.                  |                    |              | Canterbury Heights                       | PB 49-16      |  |
| Pleasant<br>Pkwy.   | Bell Cheer Dr.                          | East<br>Terminus     | B-3                | 0.12         | Pleasant Ridge Estates                   | PB 53-71      |  |
| Berkley PI          | NE<br>Coachman<br>Rd                    | Palmetto St          | B-4                | 0.09         | Palmetto Terrace                         | PB 39-75      |  |
| Palmetto St         | N Belcher<br>Rd                         | Berkley PI           | B-4                | 0.14         | Palmetto Terrace                         | PB 39-75      |  |
|                     | 114                                     |                      |                    |              | Coachman Hill Estates                    | PB 75-90      |  |
| Bonair St           | Wood Ave                                | Ridge Ave            | B-5                | 0.15         | Bonair Hill Sub                          | PB 26-108     |  |
|                     | VVOOG AVE                               | Muye Ave             | D-0                | 0.10         | Highland Pines Sub                       | PB 30-41      |  |
| Clark St            | Flagler Dr                              | Wood Ave             | B-5                | 0.13         | Highland Pines Ninth Addition            | PB 71-14      |  |