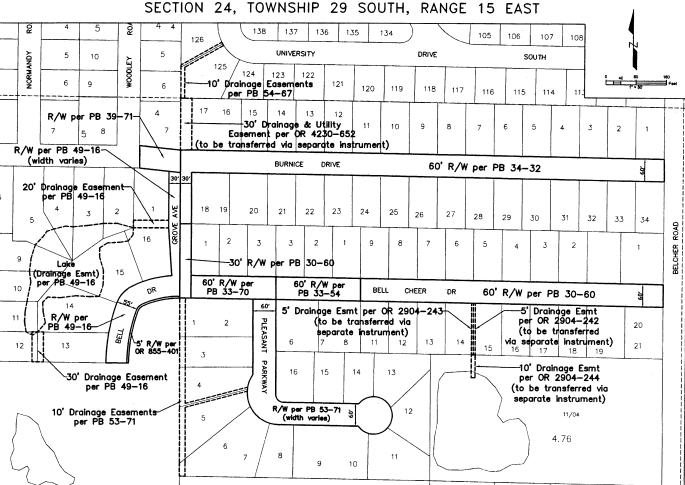

# Road Transfer Agreement Road Segments Transferred from Pinellas County, Florida to City of Clearwater, Florida

| Road Name From      |                                         | То                   | Exhibit<br>Sheet # | C/L<br>Miles | Plat Name or<br>Document Type            | Book and Page |  |
|---------------------|-----------------------------------------|----------------------|--------------------|--------------|------------------------------------------|---------------|--|
| Allen Ave           | Daniel St                               | East<br>Terminus     | B-1                | 0.08         | Acker's Subdivision                      | PB 30-91      |  |
| Daniel St           | Allen Ave                               | McMullen<br>Booth Rd | B-1                | 0.21         | Acker's Subdivision                      | PB 30-91      |  |
| Charles Ave         | SR 580                                  | McMullen<br>Booth Rd | B-1                | 0.17         | Acker's Subdivision                      | PB 30-91      |  |
| Aloha Ln            | Douglas Ave                             | Coles Rd             | B-2                | 0.10         | Sunset Knoll                             | PB 24-26      |  |
| Sheridan<br>Rd      | Douglas Ave                             | Coles Rd             | B-2                | 0.10         | Sunset Knoll                             | PB 24-26      |  |
| Coles Rd            | Sunset Point<br>Rd                      | Aloha Ln             | B-2                | 0.10         | Sunset Knoll                             | PB 24-26      |  |
| Macomber<br>Ave     | Sunset Point<br>Rd                      | State St             | B-2                | 0.12         | South Binghamton Park                    | PB 12-81      |  |
| Sedeeva<br>Circle N | Chenango<br>Ave                         | Betty Lane           | B-2                | 0.10         | Floradel Sub                             | PB 15-7       |  |
| Chenango            | Sunset Point                            | Sedeeva              | 5.0                | 0.00         | South Binghamton Park                    | PB 12-81      |  |
| Ave                 | Rd                                      | Cir N                | B-2                | 0.22         | Floradel Sub                             | PB 15-7       |  |
|                     | *************************************** | South                | - D 0              | 0.04         | Canterbury Heights                       | PB 49-16      |  |
| Bell Dr.            | Grove Ave.                              | Terminus             | B-3                | 0.04         | Deed                                     | OR 855-401    |  |
|                     |                                         |                      |                    |              | Bell-Cheer Subdivision                   | PB 30-60      |  |
| Bell Cheer          | Grove Ave.                              | S. Belcher           | B-3                | 0.25         | First Addition to Bell Cheer Subdivision | PB 33-54      |  |
| Dr.                 |                                         | Rd.                  |                    |              | Second Addition to Bell<br>Cheer Sub     | PB 33-70      |  |
| Burnice Dr.         | Woodley Rd.                             | S. Belcher           | B-3                | 0.25         | Glen Ellyn Estates                       | PB 34-32      |  |
| Burnice Dr.         | vvoodiey Ru.                            | Rd.                  | D-3                | 0.23         | Druid Park                               | PB 39-71      |  |
|                     |                                         |                      |                    |              | Bell-Cheer Subdivision                   | PB 30-60      |  |
| Grove Ave.          | Burnice Dr.                             | Bell Cheer<br>Dr.    | B-3                | 0.05         | Glen Ellyn Estates                       | PB 34-32      |  |
|                     |                                         | DI.                  |                    |              | Canterbury Heights                       | PB 49-16      |  |
| Pleasant<br>Pkwy.   | Bell Cheer Dr.                          | East<br>Terminus     | B-3                | 0.12         | Pleasant Ridge Estates                   | PB 53-71      |  |
| Berkley PI          | NE<br>Coachman<br>Rd                    | Palmetto St          | B-4                | 0.09         | Palmetto Terrace                         | PB 39-75      |  |
| Palmetto St         | N Belcher<br>Rd                         | Berkley PI           | B-4                | 0.14         | Palmetto Terrace                         | PB 39-75      |  |
|                     | 114                                     |                      |                    |              | Coachman Hill Estates                    | PB 75-90      |  |
| Bonair St           | Wood Ave                                | Ridge Ave            | B-5                | 0.15         | Bonair Hill Sub                          | PB 26-108     |  |
|                     | VVOOG AVE                               | Muye Ave             | D-0                | 0.10         | Highland Pines Sub                       | PB 30-41      |  |
| Clark St            | Flagler Dr                              | Wood Ave             | B-5                | 0.13         | Highland Pines Ninth Addition            | PB 71-14      |  |