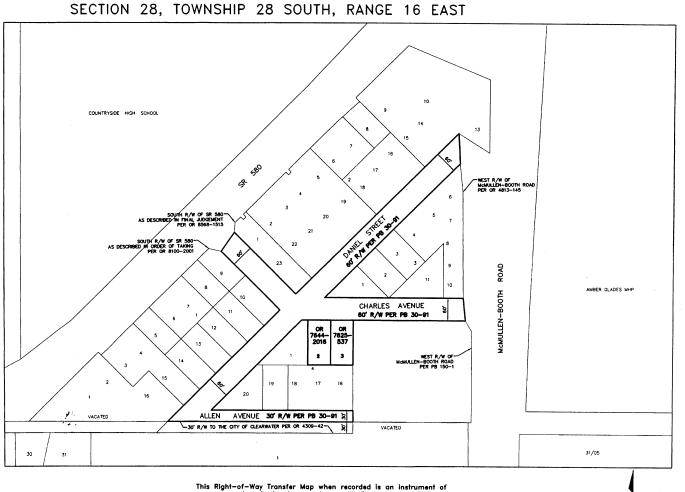

# Road Transfer Agreement Road Segments Transferred from Pinellas County, Florida to City of Clearwater, Florida

| Road Name From      |                                         | То                   | Exhibit<br>Sheet # | C/L<br>Miles | Plat Name or<br>Document Type            | Book and Page |  |
|---------------------|-----------------------------------------|----------------------|--------------------|--------------|------------------------------------------|---------------|--|
| Allen Ave           | Daniel St                               | East<br>Terminus     | B-1                | 0.08         | Acker's Subdivision                      | PB 30-91      |  |
| Daniel St           | Allen Ave                               | McMullen<br>Booth Rd | B-1                | 0.21         | Acker's Subdivision                      | PB 30-91      |  |
| Charles Ave         | SR 580                                  | McMullen<br>Booth Rd | B-1                | 0.17         | Acker's Subdivision                      | PB 30-91      |  |
| Aloha Ln            | Douglas Ave                             | Coles Rd             | B-2                | 0.10         | Sunset Knoll                             | PB 24-26      |  |
| Sheridan<br>Rd      | Douglas Ave                             | Coles Rd             | B-2                | 0.10         | Sunset Knoll                             | PB 24-26      |  |
| Coles Rd            | Sunset Point<br>Rd                      | Aloha Ln             | B-2                | 0.10         | Sunset Knoll                             | PB 24-26      |  |
| Macomber<br>Ave     | Sunset Point<br>Rd                      | State St             | B-2                | 0.12         | South Binghamton Park                    | PB 12-81      |  |
| Sedeeva<br>Circle N | Chenango<br>Ave                         | Betty Lane           | B-2                | 0.10         | Floradel Sub                             | PB 15-7       |  |
| Chenango            | Sunset Point                            | Sedeeva              | 5.0                | 0.00         | South Binghamton Park                    | PB 12-81      |  |
| Ave                 | Rd                                      | Cir N                | B-2                | 0.22         | Floradel Sub                             | PB 15-7       |  |
|                     | *************************************** | South                | - D 0              | 0.04         | Canterbury Heights                       | PB 49-16      |  |
| Bell Dr.            | Grove Ave.                              | Terminus             | B-3                | 0.04         | Deed                                     | OR 855-401    |  |
|                     |                                         |                      |                    |              | Bell-Cheer Subdivision                   | PB 30-60      |  |
| Bell Cheer          | Grove Ave.                              | S. Belcher           | B-3                | 0.25         | First Addition to Bell Cheer Subdivision | PB 33-54      |  |
| Dr.                 |                                         | Rd.                  |                    |              | Second Addition to Bell<br>Cheer Sub     | PB 33-70      |  |
| Burnice Dr.         | Woodley Rd.                             | S. Belcher           | B-3                | 0.25         | Glen Ellyn Estates                       | PB 34-32      |  |
| Burnice Dr.         | vvoodiey Ru.                            | Rd.                  | D-3                | 0.23         | Druid Park                               | PB 39-71      |  |
|                     |                                         |                      |                    |              | Bell-Cheer Subdivision                   | PB 30-60      |  |
| Grove Ave.          | Burnice Dr.                             | Bell Cheer<br>Dr.    | B-3                | 0.05         | Glen Ellyn Estates                       | PB 34-32      |  |
|                     |                                         | DI.                  |                    |              | Canterbury Heights                       | PB 49-16      |  |
| Pleasant<br>Pkwy.   | Bell Cheer Dr.                          | East<br>Terminus     | B-3                | 0.12         | Pleasant Ridge Estates                   | PB 53-71      |  |
| Berkley PI          | NE<br>Coachman<br>Rd                    | Palmetto St          | B-4                | 0.09         | Palmetto Terrace                         | PB 39-75      |  |
| Palmetto St         | N Belcher<br>Rd                         | Berkley PI           | B-4                | 0.14         | Palmetto Terrace                         | PB 39-75      |  |
|                     | 114                                     |                      |                    |              | Coachman Hill Estates                    | PB 75-90      |  |
| Bonair St           | Wood Ave                                | Ridge Ave            | B-5                | 0.15         | Bonair Hill Sub                          | PB 26-108     |  |
|                     | VVOOG AVE                               | Muye Ave             | D-0                | 0.10         | Highland Pines Sub                       | PB 30-41      |  |
| Clark St            | Flagler Dr                              | Wood Ave             | B-5                | 0.13         | Highland Pines Ninth Addition            | PB 71-14      |  |