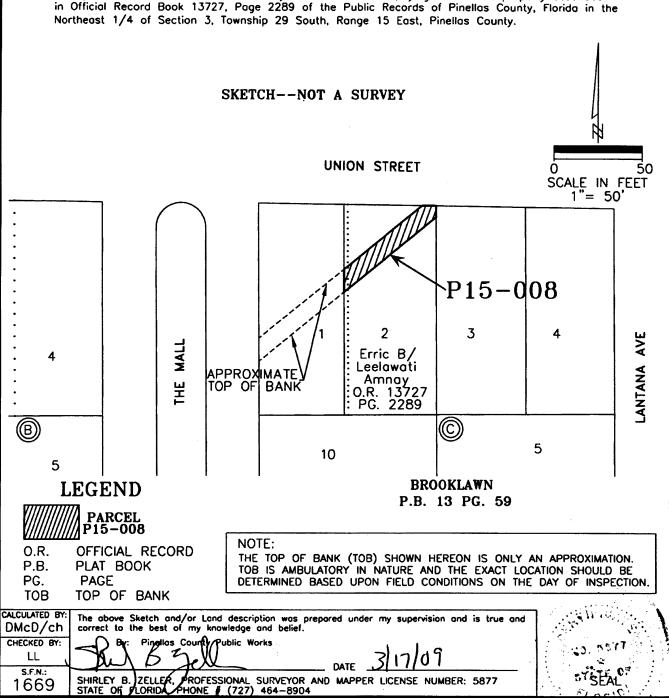

# Road Transfer Agreement Road Segments Transferred from Pinellas County, Florida to City of Clearwater, Florida

| Road Name From      |                                         | То                   | Exhibit<br>Sheet # | C/L<br>Miles | Plat Name or<br>Document Type            | Book and Page |  |
|---------------------|-----------------------------------------|----------------------|--------------------|--------------|------------------------------------------|---------------|--|
| Allen Ave           | Daniel St                               | East<br>Terminus     | B-1                | 0.08         | Acker's Subdivision                      | PB 30-91      |  |
| Daniel St           | Allen Ave                               | McMullen<br>Booth Rd | B-1                | 0.21         | Acker's Subdivision                      | PB 30-91      |  |
| Charles Ave         | SR 580                                  | McMullen<br>Booth Rd | B-1                | 0.17         | Acker's Subdivision                      | PB 30-91      |  |
| Aloha Ln            | Douglas Ave                             | Coles Rd             | B-2                | 0.10         | Sunset Knoll                             | PB 24-26      |  |
| Sheridan<br>Rd      | Douglas Ave                             | Coles Rd             | B-2                | 0.10         | Sunset Knoll                             | PB 24-26      |  |
| Coles Rd            | Sunset Point<br>Rd                      | Aloha Ln             | B-2                | 0.10         | Sunset Knoll                             | PB 24-26      |  |
| Macomber<br>Ave     | Sunset Point<br>Rd                      | State St             | B-2                | 0.12         | South Binghamton Park                    | PB 12-81      |  |
| Sedeeva<br>Circle N | Chenango<br>Ave                         | Betty Lane           | B-2                | 0.10         | Floradel Sub                             | PB 15-7       |  |
| Chenango            | Sunset Point                            | Sedeeva              | 5.0                | 0.00         | South Binghamton Park                    | PB 12-81      |  |
| Ave                 | Rd                                      | Cir N                | B-2                | 0.22         | Floradel Sub                             | PB 15-7       |  |
|                     | *************************************** | South                | - D 0              | 0.04         | Canterbury Heights                       | PB 49-16      |  |
| Bell Dr.            | Grove Ave.                              | Terminus             | B-3                | 0.04         | Deed                                     | OR 855-401    |  |
|                     |                                         |                      |                    |              | Bell-Cheer Subdivision                   | PB 30-60      |  |
| Bell Cheer          | Grove Ave.                              | S. Belcher           | B-3                | 0.25         | First Addition to Bell Cheer Subdivision | PB 33-54      |  |
| Dr.                 |                                         | Rd.                  |                    |              | Second Addition to Bell<br>Cheer Sub     | PB 33-70      |  |
| Burnice Dr.         | Woodley Rd.                             | S. Belcher           | B-3                | 0.25         | Glen Ellyn Estates                       | PB 34-32      |  |
| Burnice Dr.         | vvoodiey Ru.                            | Rd.                  | D-3                | 0.23         | Druid Park                               | PB 39-71      |  |
|                     |                                         |                      |                    |              | Bell-Cheer Subdivision                   | PB 30-60      |  |
| Grove Ave.          | Burnice Dr.                             | Bell Cheer<br>Dr.    | B-3                | 0.05         | Glen Ellyn Estates                       | PB 34-32      |  |
|                     |                                         | DI.                  |                    |              | Canterbury Heights                       | PB 49-16      |  |
| Pleasant<br>Pkwy.   | Bell Cheer Dr.                          | East<br>Terminus     | B-3                | 0.12         | Pleasant Ridge Estates                   | PB 53-71      |  |
| Berkley PI          | NE<br>Coachman<br>Rd                    | Palmetto St          | B-4                | 0.09         | Palmetto Terrace                         | PB 39-75      |  |
| Palmetto St         | N Belcher<br>Rd                         | Berkley PI           | B-4                | 0.14         | Palmetto Terrace                         | PB 39-75      |  |
|                     | 114                                     |                      |                    |              | Coachman Hill Estates                    | PB 75-90      |  |
| Bonair St           | Wood Ave                                | Ridge Ave            | B-5                | 0.15         | Bonair Hill Sub                          | PB 26-108     |  |
|                     | VVOOG AVE                               | Muye Ave             | D-0                | 0.10         | Highland Pines Sub                       | PB 30-41      |  |
| Clark St            | Flagler Dr                              | Wood Ave             | B-5                | 0.13         | Highland Pines Ninth Addition            | PB 71-14      |  |