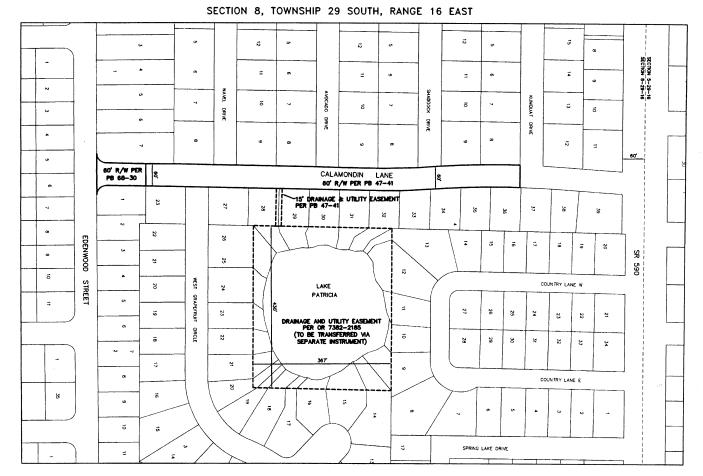

# Road Transfer Agreement Road Segments Transferred from Pinellas County, Florida to City of Clearwater, Florida

| Road Name From      |                                         | То                   | Exhibit<br>Sheet # | C/L<br>Miles | Plat Name or<br>Document Type            | Book and Page |  |
|---------------------|-----------------------------------------|----------------------|--------------------|--------------|------------------------------------------|---------------|--|
| Allen Ave           | Daniel St                               | East<br>Terminus     | B-1                | 0.08         | Acker's Subdivision                      | PB 30-91      |  |
| Daniel St           | Allen Ave                               | McMullen<br>Booth Rd | B-1                | 0.21         | Acker's Subdivision                      | PB 30-91      |  |
| Charles Ave         | SR 580                                  | McMullen<br>Booth Rd | B-1                | 0.17         | Acker's Subdivision                      | PB 30-91      |  |
| Aloha Ln            | Douglas Ave                             | Coles Rd             | B-2                | 0.10         | Sunset Knoll                             | PB 24-26      |  |
| Sheridan<br>Rd      | Douglas Ave                             | Coles Rd             | B-2                | 0.10         | Sunset Knoll                             | PB 24-26      |  |
| Coles Rd            | Sunset Point<br>Rd                      | Aloha Ln             | B-2                | 0.10         | Sunset Knoll                             | PB 24-26      |  |
| Macomber<br>Ave     | Sunset Point<br>Rd                      | State St             | B-2                | 0.12         | South Binghamton Park                    | PB 12-81      |  |
| Sedeeva<br>Circle N | Chenango<br>Ave                         | Betty Lane           | B-2                | 0.10         | Floradel Sub                             | PB 15-7       |  |
| Chenango            | Sunset Point                            | Sedeeva              | 5.0                | 0.00         | South Binghamton Park                    | PB 12-81      |  |
| Ave                 | Rd                                      | Cir N                | B-2                | 0.22         | Floradel Sub                             | PB 15-7       |  |
|                     | *************************************** | South                | - D 0              | 0.04         | Canterbury Heights                       | PB 49-16      |  |
| Bell Dr.            | Grove Ave.                              | Terminus             | B-3                | 0.04         | Deed                                     | OR 855-401    |  |
|                     |                                         |                      |                    |              | Bell-Cheer Subdivision                   | PB 30-60      |  |
| Bell Cheer          | Grove Ave.                              | S. Belcher           | B-3                | 0.25         | First Addition to Bell Cheer Subdivision | PB 33-54      |  |
| Dr.                 |                                         | Rd.                  |                    |              | Second Addition to Bell<br>Cheer Sub     | PB 33-70      |  |
| Burnice Dr.         | Woodley Rd.                             | S. Belcher           | B-3                | 0.25         | Glen Ellyn Estates                       | PB 34-32      |  |
| Burnice Dr.         | vvoodiey Ru.                            | Rd.                  | D-3                | 0.23         | Druid Park                               | PB 39-71      |  |
|                     |                                         |                      |                    |              | Bell-Cheer Subdivision                   | PB 30-60      |  |
| Grove Ave.          | Burnice Dr.                             | Bell Cheer<br>Dr.    | B-3                | 0.05         | Glen Ellyn Estates                       | PB 34-32      |  |
|                     |                                         | DI.                  |                    |              | Canterbury Heights                       | PB 49-16      |  |
| Pleasant<br>Pkwy.   | Bell Cheer Dr.                          | East<br>Terminus     | B-3                | 0.12         | Pleasant Ridge Estates                   | PB 53-71      |  |
| Berkley PI          | NE<br>Coachman<br>Rd                    | Palmetto St          | B-4                | 0.09         | Palmetto Terrace                         | PB 39-75      |  |
| Palmetto St         | N Belcher<br>Rd                         | Berkley PI           | B-4                | 0.14         | Palmetto Terrace                         | PB 39-75      |  |
|                     | 114                                     |                      |                    |              | Coachman Hill Estates                    | PB 75-90      |  |
| Bonair St           | Wood Ave                                | Ridge Ave            | B-5                | 0.15         | Bonair Hill Sub                          | PB 26-108     |  |
|                     | VVOOG AVE                               | Muye Ave             | D-0                | 0.10         | Highland Pines Sub                       | PB 30-41      |  |
| Clark St            | Flagler Dr                              | Wood Ave             | B-5                | 0.13         | Highland Pines Ninth Addition            | PB 71-14      |  |