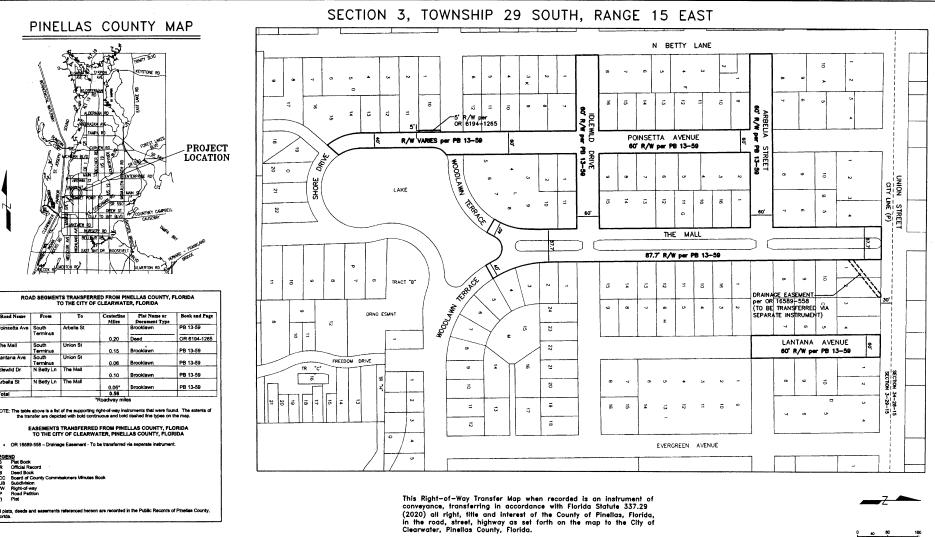

# **EXHIBIT A**

# Road Transfer Agreement Road Segments Transferred from Pinellas County, Florida to City of Clearwater, Florida

| Road Name From      |                                         | То                   | Exhibit<br>Sheet # | C/L<br>Miles | Plat Name or<br>Document Type            | Book and Page |  |
|---------------------|-----------------------------------------|----------------------|--------------------|--------------|------------------------------------------|---------------|--|
| Allen Ave           | Daniel St                               | East<br>Terminus     | B-1                | 0.08         | Acker's Subdivision                      | PB 30-91      |  |
| Daniel St           | Allen Ave                               | McMullen<br>Booth Rd | B-1                | 0.21         | Acker's Subdivision                      | PB 30-91      |  |
| Charles Ave         | SR 580                                  | McMullen<br>Booth Rd | B-1                | 0.17         | Acker's Subdivision                      | PB 30-91      |  |
| Aloha Ln            | Douglas Ave                             | Coles Rd             | B-2                | 0.10         | Sunset Knoll                             | PB 24-26      |  |
| Sheridan<br>Rd      | Douglas Ave                             | Coles Rd             | B-2                | 0.10         | Sunset Knoll                             | PB 24-26      |  |
| Coles Rd            | Sunset Point<br>Rd                      | Aloha Ln             | B-2                | 0.10         | Sunset Knoll                             | PB 24-26      |  |
| Macomber<br>Ave     | Sunset Point<br>Rd                      | State St             | B-2                | 0.12         | South Binghamton Park                    | PB 12-81      |  |
| Sedeeva<br>Circle N | Chenango<br>Ave                         | Betty Lane           | B-2                | 0.10         | Floradel Sub                             | PB 15-7       |  |
| Chenango            | Sunset Point                            | Sedeeva              | 5.0                | 0.00         | South Binghamton Park                    | PB 12-81      |  |
| Ave                 | Rd                                      | Cir N                | B-2                | 0.22         | Floradel Sub                             | PB 15-7       |  |
|                     | *************************************** | South                | - D 0              | 0.04         | Canterbury Heights                       | PB 49-16      |  |
| Bell Dr.            | Grove Ave.                              | Terminus             | B-3                | 0.04         | Deed                                     | OR 855-401    |  |
|                     |                                         |                      |                    |              | Bell-Cheer Subdivision                   | PB 30-60      |  |
| Bell Cheer          | Grove Ave.                              | S. Belcher           | B-3                | 0.25         | First Addition to Bell Cheer Subdivision | PB 33-54      |  |
| Dr.                 |                                         | Rd.                  |                    |              | Second Addition to Bell<br>Cheer Sub     | PB 33-70      |  |
| Burnice Dr.         | Woodley Rd.                             | S. Belcher           | B-3                | 0.25         | Glen Ellyn Estates                       | PB 34-32      |  |
| Burnice Dr.         | vvoodiey Ru.                            | Rd.                  | D-3                | 0.23         | Druid Park                               | PB 39-71      |  |
|                     |                                         |                      |                    |              | Bell-Cheer Subdivision                   | PB 30-60      |  |
| Grove Ave.          | Burnice Dr.                             | Bell Cheer<br>Dr.    | B-3                | 0.05         | Glen Ellyn Estates                       | PB 34-32      |  |
|                     |                                         | DI.                  |                    |              | Canterbury Heights                       | PB 49-16      |  |
| Pleasant<br>Pkwy.   | Bell Cheer Dr.                          | East<br>Terminus     | B-3                | 0.12         | Pleasant Ridge Estates                   | PB 53-71      |  |
| Berkley PI          | NE<br>Coachman<br>Rd                    | Palmetto St          | B-4                | 0.09         | Palmetto Terrace                         | PB 39-75      |  |
| Palmetto St         | N Belcher<br>Rd                         | Berkley PI           | B-4                | 0.14         | Palmetto Terrace                         | PB 39-75      |  |
|                     | 114                                     |                      |                    |              | Coachman Hill Estates                    | PB 75-90      |  |
| Bonair St           | Wood Ave                                | Ridge Ave            | B-5                | 0.15         | Bonair Hill Sub                          | PB 26-108     |  |
|                     | VVOOG AVE                               | Muye Ave             | D-0                | 0.10         | Highland Pines Sub                       | PB 30-41      |  |
| Clark St            | Flagler Dr                              | Wood Ave             | B-5                | 0.13         | Highland Pines Ninth Addition            | PB 71-14      |  |

| Long St   Flagler Dr   Ridge Ave   B-5   0.25   Highland Pines Sub   PB 48-70                                                                                                                                                                                                                                                                                                                                                                                                                                                                                                                                                                                                                                                                                                                                                                                                                                                                                                                                                                                                                                                                                                                                                                                                                                                                                                                       |        |
|-----------------------------------------------------------------------------------------------------------------------------------------------------------------------------------------------------------------------------------------------------------------------------------------------------------------------------------------------------------------------------------------------------------------------------------------------------------------------------------------------------------------------------------------------------------------------------------------------------------------------------------------------------------------------------------------------------------------------------------------------------------------------------------------------------------------------------------------------------------------------------------------------------------------------------------------------------------------------------------------------------------------------------------------------------------------------------------------------------------------------------------------------------------------------------------------------------------------------------------------------------------------------------------------------------------------------------------------------------------------------------------------------------|--------|
| Flagler Dr                                                                                                                                                                                                                                                                                                                                                                                                                                                                                                                                                                                                                                                                                                                                                                                                                                                                                                                                                                                                                                                                                                                                                                                                                                                                                                                                                                                          |        |
| Highland Pines Sub   PB 30-100                                                                                                                                                                                                                                                                                                                                                                                                                                                                                                                                                                                                                                                                                                                                                                                                                                                                                                                                                                                                                                                                                                                                                                                                                                                                                                                                                                      |        |
| Carroll St         Flagler Dr         Ridge Ave         B-5         0.25         Highland Pines Sub First Addition to Highland Pines Sub PB 30-100         PB 30-100           Wood Ave         Levern St         Carroll St         B-5         0.15         Bonair Hill Sub Highland Oaks Estates PB 66-100         PB 26-108 PB 66-100           Ridge Ave         Palmetto St         Levern St         B-5         0.10         Highland Pines Sub Highland Pines Sub PB 30-41         PB 30-41           Ridge Ave         Carroll St         Crown St         B-5         0.15         First Addition to Highland Pines Sub PB 30-100         PB 30-100           Sherwood St         Wood Ave         Ridge Ave         B-5         0.15         First Addition to Highland Pines Sub PB 30-100         PB 30-100           Crown St         Wood Ave         Ridge Ave         B-5         0.15         First Addition to Highland Pines Sub PB 32-71         PB 32-71           Crown St         Wood Ave         Ridge Ave         B-5         0.15         Third Addition to Highland Pines Sub PB 32-71           Scott St         Wood Ave         Ridge Ave         B-5         0.15         Fourth Addition to Highland Pines Sub PB 32-71           Lynn Ave         Gentry St         Sherwood St         B-5         0.05         Fourth Addition to Highland Pines Sub PB 33-90 |        |
| First Addition to Highland Pines Sub   PB 30-100                                                                                                                                                                                                                                                                                                                                                                                                                                                                                                                                                                                                                                                                                                                                                                                                                                                                                                                                                                                                                                                                                                                                                                                                                                                                                                                                                    |        |
| Ridge Ave                                                                                                                                                                                                                                                                                                                                                                                                                                                                                                                                                                                                                                                                                                                                                                                                                                                                                                                                                                                                                                                                                                                                                                                                                                                                                                                                                                                           |        |
| Ridge Ave         Palmetto St         Levern St         B-5         0.10         Highland Pines Sub         PB 30-41           Ridge Ave         Carroll St         Crown St         B-5         0.15         First Addition to Highland Pines Sub         PB 30-100           Sherwood St         Wood Ave         Ridge Ave         B-5         0.15         Sixth Addition to Highland Lake Sub         PB 48-70           Sherwood St         Wood Ave         Ridge Ave         B-5         0.15         First Addition to Highland Pines Sub         PB 30-100           Crown St         Wood Ave         Ridge Ave         B-5         0.15         Third Addition to Highland Pines Sub         PB 32-71           Scott St         Wood Ave         Ridge Ave         B-5         0.15         Third Addition to Highland Pines Sub         PB 32-71           Lynn Ave         Gentry St         Sherwood St         B-5         0.05         Fourth Addition to Highland Pines Sub         PB 33-90           Calamondin         Edenwood         Fdenwood         Fdenwood         Fdenwood         PB 68-30                                                                                                                                                                                                                                                                           |        |
| Ridge Ave Carroll St Crown St B-5 0.15 First Addition to Highland Pines Sub Third Addition to Highland Pines Sub PB 32-71  Sherwood St Wood Ave Ridge Ave B-5 0.15 First Addition to Highland Pines Sub PB 30-100  Third Addition to Highland Pines Sub PB 32-71  Crown St Wood Ave Ridge Ave B-5 0.15 Third Addition to Highland Pines Sub PB 32-71  Scott St Wood Ave Ridge Ave B-5 0.15 Third Addition to Highland Pines Sub PB 32-71  Lynn Ave Gentry St Sherwood St B-5 0.05 Fourth Addition to Highland Pines Sub PB 33-90  Woodvalley Unit No. 1 PB 68-30                                                                                                                                                                                                                                                                                                                                                                                                                                                                                                                                                                                                                                                                                    |        |
| Sherwood St Wood Ave Ridge Ave B-5 0.15 First Addition to Highland PB 32-71  Crown St Wood Ave Ridge Ave B-5 0.15 Third Addition to Highland Pines Sub PB 32-71  Scott St Wood Ave Ridge Ave B-5 0.15 Third Addition to Highland Pines Sub PB 32-71  Lynn Ave Gentry St Sherwood St B-5 0.05 Fourth Addition to Highland Pines Sub PB 33-90  Woodvalley Unit No. 1 PB 68-30                                                                                                                                                                                                                                                                                                                                                                                                                                                                                                                                                                                                                                                                                                                                                                                                                                                                                                                                                                                                                         |        |
| Sherwood St Wood Ave Ridge Ave B-5 0.15 Fourth Addition to Highland PB 32-71  Scott St Wood Ave Ridge Ave B-5 0.15 Third Addition to Highland Pines Sub PB 32-71  Lynn Ave Gentry St Sherwood St B-5 0.05 Fourth Addition to Highland Pines Sub PB 33-90  Calamondin Edenwood Ridge Ave B-5 0.05 Woodvalley Unit No. 1 PB 68-30                                                                                                                                                                                                                                                                                                                                                                                                                                                                                                                                                                                                                                                                                                                                                                                                                                                                                                                                                                                                                                                                     |        |
| Crown St Wood Ave Ridge Ave B-5 0.15 Pines Sub PB 30-100  Third Addition to Highland Pines Sub PB 32-71  Lynn Ave Gentry St Sherwood St B-5 0.05 Fourth Addition to Highland Pines Sub PB 33-90  Woodvalley Unit No. 1 PB 68-30                                                                                                                                                                                                                                                                                                                                                                                                                                                                                                                                                                                                                                                                                                                                                                                                                                                                                                                                                                         |        |
| Crown St Wood Ave Ridge Ave B-5 0.15 Third Addition to Highland Pines Sub PB 32-71  Scott St Wood Ave Ridge Ave B-5 0.15 Third Addition to Highland Pines Sub PB 32-71  Lynn Ave Gentry St Sherwood St B-5 0.05 Fourth Addition to Highland Pines Sub PB 33-90  Woodvalley Unit No. 1 PB 68-30                                                                                                                                                                                                                                                                                                                                                                                                                                                                                                                                                                                                                                                                                                                                                                                                                                                                                                                                                                                                                                                                                                      |        |
| Scott St Wood Ave Ridge Ave B-5 0.15 Pines Sub PB 32-71  Scott St Wood Ave Ridge Ave B-5 0.15 Third Addition to Highland Pines Sub PB 32-71  Lynn Ave Gentry St Sherwood St B-5 0.05 Fourth Addition to Highland Pines Sub PB 33-90  Woodvalley Unit No. 1 PB 68-30                                                                                                                                                                                                                                                                                                                                                                                                                                                                                                                                                                                                                                                                                                                                                                                                                                                                                                                                                                                                                                                                                                                                 |        |
| Lynn Ave Gentry St Sherwood St B-5 0.15 Pines Sub PB 32-71  Fourth Addition to Highland Pines Sub PB 33-90  Woodvalley Unit No. 1 PB 68-30                                                                                                                                                                                                                                                                                                                                                                                                                                                                                                                                                                                                                                                                                                                                                                                                                                                                                                                                                                                                                                                                                                                                                                                                                                                          |        |
| Calamondin Edenwood  Siletwood St B-3 0.03 Pines Sub PB 33-90 Woodvalley Unit No. 1 PB 68-30                                                                                                                                                                                                                                                                                                                                                                                                                                                                                                                                                                                                                                                                                                                                                                                                                                                                                                                                                                                                                                                                                                                                                                                                                                                                                                        |        |
| Calamondin   Edenwood                                                                                                                                                                                                                                                                                                                                                                                                                                                                                                                                                                                                                                                                                                                                                                                                                                                                                                                                                                                                                                                                                                                                                                                                                                                                                                                                                                               |        |
|                                                                                                                                                                                                                                                                                                                                                                                                                                                                                                                                                                                                                                                                                                                                                                                                                                                                                                                                                                                                                                                                                                                                                                                                                                                                                                                                                                                                     |        |
| Ln St Kumquat Dr B-6 0.22 Virginia Groves Estates First Addition PB 47-41                                                                                                                                                                                                                                                                                                                                                                                                                                                                                                                                                                                                                                                                                                                                                                                                                                                                                                                                                                                                                                                                                                                                                                                                                                                                                                                           |        |
| Calumet St South Hercules Ave B-7 0.30 Deed OR 2099-35                                                                                                                                                                                                                                                                                                                                                                                                                                                                                                                                                                                                                                                                                                                                                                                                                                                                                                                                                                                                                                                                                                                                                                                                                                                                                                                                              | <br>56 |
| CR 31  S Bayview  East B-8  0.09  Revised Map of Town of Bay View PB H6-23                                                                                                                                                                                                                                                                                                                                                                                                                                                                                                                                                                                                                                                                                                                                                                                                                                                                                                                                                                                                                                                                                                                                                                                                                                                                                                                          |        |
| Ave Terminus 5-6 0.09 Myron A. Smith's Bay View Subdivision PB 25-57                                                                                                                                                                                                                                                                                                                                                                                                                                                                                                                                                                                                                                                                                                                                                                                                                                                                                                                                                                                                                                                                                                                                                                                                                                                                                                                                |        |
| Deed OR 8894-11                                                                                                                                                                                                                                                                                                                                                                                                                                                                                                                                                                                                                                                                                                                                                                                                                                                                                                                                                                                                                                                                                                                                                                                                                                                                                                                                                                                     | 01     |
| CR 193 Sunset Point Castle B-9 0.37 Deed OR 8894-11                                                                                                                                                                                                                                                                                                                                                                                                                                                                                                                                                                                                                                                                                                                                                                                                                                                                                                                                                                                                                                                                                                                                                                                                                                                                                                                                                 | 04     |
| Rd Woods Dr Deed OR 3640-87                                                                                                                                                                                                                                                                                                                                                                                                                                                                                                                                                                                                                                                                                                                                                                                                                                                                                                                                                                                                                                                                                                                                                                                                                                                                                                                                                                         | 71     |
| Road Petition BCC 8-342                                                                                                                                                                                                                                                                                                                                                                                                                                                                                                                                                                                                                                                                                                                                                                                                                                                                                                                                                                                                                                                                                                                                                                                                                                                                                                                                                                             |        |
| Downing St                                                                                                                                                                                                                                                                                                                                                                                                                                                                                                                                                                                                                                                                                                                                                                                                                                                                                                                                                                                                                                                                                                                                                                                                                                                                                                                                                                                          |        |
| Booth Rd Blvd Deed OR 2405-45                                                                                                                                                                                                                                                                                                                                                                                                                                                                                                                                                                                                                                                                                                                                                                                                                                                                                                                                                                                                                                                                                                                                                                                                                                                                                                                                                                       | 57     |

|                     |                       |                     |             |      | Deed                                             | OR 2405-458          |
|---------------------|-----------------------|---------------------|-------------|------|--------------------------------------------------|----------------------|
|                     |                       |                     |             |      | Bayedge Terrace                                  | PB 69-66             |
|                     |                       |                     |             |      | Easterly 150' of R/W as described in OR 3753-646 | OR 3753-646          |
|                     |                       |                     |             |      | Grovewood                                        | PB 66-44             |
| Druid Rd E          | Belcher Rd            | US Hwy 19           | B-11        | 0.95 | Pinellas Groves                                  | PB 1-55              |
| J. a.a a            |                       |                     |             |      | Deed                                             | DB 1624-13           |
|                     |                       |                     |             |      | Edenville Sub                                    | PB 35-97             |
|                     |                       |                     |             |      | Deed                                             | OR 1281-245          |
| Enterprise          | Countryside           | Main C4             | D 12        | 0.48 | Dunedin Industrial Park                          | PB 64-76             |
| Rd                  | Blvd                  | Main St             | B-12        | 0.40 | Deed                                             | OR 4727-693          |
|                     |                       | Morningside         | <b>5</b> 40 | 0.00 | Virginia Grove Terrace<br>Fourth Addition        | PB 37-75             |
| Evans Dr            | SR 590                | Dr                  | B-13        | 0.28 | Carlton Terrace First Addition                   | PB 43-39             |
| Lucas Dr            | SR 590                | N Terrace<br>Dr     | B-13        | 0.22 | Virginia Grove Terrace Third Addition            | PB 37-74             |
| Thomas Dr           | SR 590                | N Terrace<br>Dr     | B-13        | 0.22 | Virginia Grove Terrace Second Addition           | PB 37-73             |
| Grove Dr            | SR 590                | N Terrace<br>Dr     | B-13        | 0.22 | Virginia Grove Terrace First Addition            | PB 37-62             |
|                     |                       | Nonth               |             |      | Virginia Grove Terrace                           | PB 37-29             |
| El Trinidad<br>Dr E | SR 590                | North<br>Terminus   | B-13        | 0.25 | Winwood                                          | PB 113-43            |
|                     |                       |                     |             |      | Diane Heights Replat                             | PB 90-5              |
|                     |                       |                     |             |      | Virginia Grove Terrace Fourth Addition           | PB 37-75             |
|                     |                       |                     | ,           |      | Virginia Grove Terrace Third Addition            | PB 37-74             |
| N Terrace<br>Dr     | Evans Dr              | El Trinidad<br>Dr E | B-13        | 0.23 | Virginia Grove Terrace<br>Second Addition        | PB 37-73             |
|                     |                       |                     |             |      | Virginia Grove Terrace First Addition            | PB 37-62             |
|                     |                       |                     |             |      | Virginia Grove Terrace                           | PB 37-29             |
| S Hillcrest<br>Ave  | Ponce De<br>Leon Blvd | Bayview Dr          | B-14        | 0.12 | Monterey Heights First<br>Addition               | PB 33-43             |
| Glen Oak<br>Ave N   | West Dead<br>End      | Glen Oak<br>Ave E   | B-15        | 0.18 | Kapok Terrace                                    | PB 36-14             |
| Glen Oak<br>Ave E   | Terrace View Ln       | Glen Oak<br>Ave N   | B-15        | 0.11 | Kapok Terrace                                    | PB 36-14             |
| Lake Vista          | West Dead             | Glen Oak            | B-15        | 0.17 |                                                  |                      |
| Dr                  | End<br>South Dead     | Ave E               |             |      | Kapok Terrace Kapok Terrace                      | PB 36-14<br>PB 36-14 |
| Moss Ave            | End                   | Glen Oak<br>Ave N   | B-15        | 0.31 | Kapok Terrace First Addition                     | PB 49-48             |

| Grand View<br>Ave  | West Dead<br>End     | McMullen<br>Booth Rd | B-15        | 0.22 | Kapok Terrace                                                                                                                                                                                                        | PB 36-14                                                                                                               |
|--------------------|----------------------|----------------------|-------------|------|----------------------------------------------------------------------------------------------------------------------------------------------------------------------------------------------------------------------|------------------------------------------------------------------------------------------------------------------------|
| Terrace View<br>Ln | Moss Ave             | McMullen<br>Booth Rd | B-15        | 0.14 | Kapok Terrace                                                                                                                                                                                                        | PB 36-14                                                                                                               |
| Merrill Ave        | West Dead<br>End     | McMullen<br>Booth Rd | B-15        | 0.22 | Kapok Terrace                                                                                                                                                                                                        | PB 36-14                                                                                                               |
| Hoyt Ave           | West Dead<br>End     | McMullen<br>Booth Rd | B-15        | 0.15 | Kapok Terrace First Addition                                                                                                                                                                                         | PB 49-48                                                                                                               |
| San Jose St        | West Dead<br>End     | Madera Ave           | B-15        | 0.04 | Kapok Terrace First Addition  Del Oro Gardens                                                                                                                                                                        | PB 49-48                                                                                                               |
| San Pedro St       | West Dead            | Madera Ave           | B-15        | 0.04 | Del Oro Gardens                                                                                                                                                                                                      | PB 45-74                                                                                                               |
| Wolfe Rd           | McMullen<br>Booth Rd | East Dead<br>End     | B-15        | 0.13 | Bayview Bluff                                                                                                                                                                                                        | PB 45-74<br>PB 33-53                                                                                                   |
| Kentucky<br>Ave    | Private Rd           | Meadow<br>Lark Ln    | B-16        | 0.03 |                                                                                                                                                                                                                      |                                                                                                                        |
| Kings Hwy          | Pinebrook<br>Drive   | Sunset<br>Point Rd   | B-17        | 0.80 | Bay View City Sub Unit 2 of Palm Terrace Sub.  Pine Brook Sub.  Deed  Highland Terrace Manor  Pinebrook Highlands  Zephyr Gardens  Second Addition to Betty Lane Heights Sub.  Sandy Oaks  Deed  Deed  Road Petition | PB 9-43  PB 27-63  PB 23-64  DB 1407-297  PB 36-46  PB 30-53  PB 14-22  PB 93-81  DB 1407-290  DB 1407-299  BCC 17-294 |
| Meadow Dr          | Sunset Point<br>Rd   | Pineland Ln          | B-18        | 0.05 | Barrett Manor                                                                                                                                                                                                        | PB 45-84                                                                                                               |
| Elliott Dr         | Sunset Point<br>Rd   | Pineland Ln          | B-18        | 0.05 | Barrett Manor                                                                                                                                                                                                        | PB 45-84                                                                                                               |
| Brentwood<br>Dr    | Keene Rd             | Brookside<br>Rd      | B-19        | 0.14 | Lake Lela Manor  Lake Lela Manor First  Addition                                                                                                                                                                     | PB 35-12<br>PB 38-7                                                                                                    |
| Beverly Cir        | Keene Rd             | Brookside            | B-19        | 0.15 | Meadow Creek                                                                                                                                                                                                         | PB 36-26                                                                                                               |
| N , , ;            | 1.00110110           | Rd                   | <i>D</i> 10 | 0.10 | Lake Lela Manor                                                                                                                                                                                                      | PB 35-12                                                                                                               |

|                   |                   |                    |      |      | Lake Lela Manor First<br>Addition                                                                                                                            | PB 38-7               |
|-------------------|-------------------|--------------------|------|------|--------------------------------------------------------------------------------------------------------------------------------------------------------------|-----------------------|
| Meadow Ln         | Keene Rd          | Brookside<br>Rd    | B-19 | 0.17 | Meadow Creek                                                                                                                                                 | PB 36-26              |
| Woodring<br>Dr    | Owen Dr           | East<br>Terminus   | B-20 | 0.20 | Carlton Terrace First Addition                                                                                                                               | PB 43-39              |
| Dianne Terr       | Diane Dr          | East<br>Terminus   | B-20 | 0.08 | Diane Heights Replat                                                                                                                                         | PB 90-5               |
| Morningside<br>Dr | Owen Dr           | East<br>Terminus   | B-20 | 0.25 | Carlton Terrace First Addition                                                                                                                               | PB 43-39              |
| Marilyn Dr        | Morningside<br>Dr | Woodring<br>Dr     | B-20 | 0.12 | Winwood Carlton Terrace First Addition                                                                                                                       | PB 113-43<br>PB 43-39 |
| Skyland Dr        | Morningside<br>Dr | Woodring<br>Dr     | B-20 | 0.14 | Carlton Terrace First Addition                                                                                                                               | PB 43-39              |
| Diane Dr          | Morningside<br>Dr | South Dr           | B-20 | 0.21 | Carlton Terrace First Addition                                                                                                                               | PB 43-39              |
| Winwood Dr        | Morningside<br>Dr | North<br>Terminus  | B-20 | 0.05 | Winwood                                                                                                                                                      | PB 113-43             |
| 1                 |                   |                    |      |      | Ehle Subdivison                                                                                                                                              | PB 28-39<br>PB 41-16  |
| South Dr          | U.S. Hwy 19       | Carlton Dr         | B-20 | 0.07 | Carlton Terrace A portion of R/W described in DB 568-267                                                                                                     | DB 568-267            |
|                   |                   |                    |      |      | Ehle Subdivision                                                                                                                                             | PB 28-39              |
|                   |                   |                    |      |      | Carlton Terrace First Addition                                                                                                                               | PB 43-39              |
|                   |                   |                    |      |      | A portion of R/W described in DB 568-267                                                                                                                     | DB 568-267            |
| South Dr          | Audrey Dr         | Sunset<br>Point Rd | B-20 | 0.22 | A portion of R/W described in DB 572-479 lying within Parcel "A" as shown hereon  A portion of R/W described in OR 8730-235 lying within Parcel "A" as shown | DB 572-479            |
|                   |                   |                    |      |      | hereon                                                                                                                                                       | OR 8730-235           |
|                   |                   |                    |      |      | Revised Map of Jurgens Addition to Clearwater                                                                                                                | PB 4-17               |
|                   |                   |                    |      |      | I. A. Mason's Sub                                                                                                                                            | PB 1-12               |
|                   |                   |                    |      |      | Pine Crest                                                                                                                                                   | PB 1-66               |
|                   |                   |                    |      |      | No. 1 Springfield Sub                                                                                                                                        | PB 3-56               |
| Palmetto St       | N Myrtle St       | N Keene Rd         | B-21 | 2.02 | No. 2 Springfield Sub                                                                                                                                        | PB 4-23               |
| *2                |                   |                    |      |      | The Country Club Addition                                                                                                                                    | PB 20-2               |
| 1.                |                   |                    |      |      | Country Club Estates                                                                                                                                         | PB 25-43              |
|                   |                   |                    |      |      | F.A. Kennedy's Fair Burn<br>Addition                                                                                                                         | PB 9-97               |