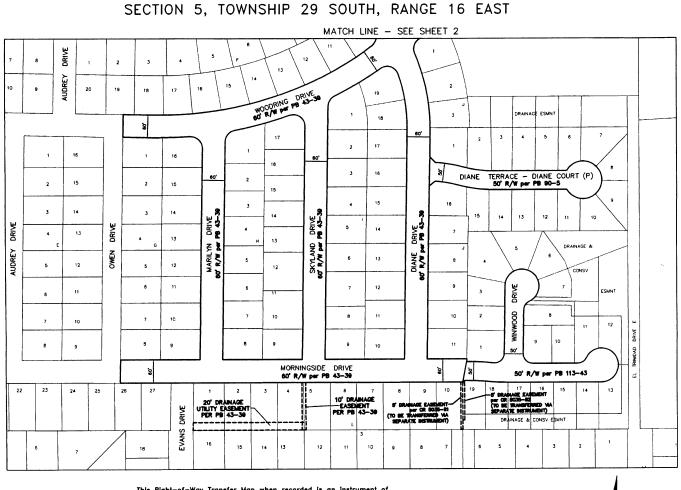

|                   |                   |                    |      |      | Lake Lela Manor First<br>Addition                                                                                                                            | PB 38-7               |
|-------------------|-------------------|--------------------|------|------|--------------------------------------------------------------------------------------------------------------------------------------------------------------|-----------------------|
| Meadow Ln         | Keene Rd          | Brookside<br>Rd    | B-19 | 0.17 | Meadow Creek                                                                                                                                                 | PB 36-26              |
| Woodring<br>Dr    | Owen Dr           | East<br>Terminus   | B-20 | 0.20 | Carlton Terrace First Addition                                                                                                                               | PB 43-39              |
| Dianne Terr       | Diane Dr          | East<br>Terminus   | B-20 | 0.08 | Diane Heights Replat                                                                                                                                         | PB 90-5               |
| Morningside<br>Dr | Owen Dr           | East<br>Terminus   | B-20 | 0.25 | Carlton Terrace First Addition                                                                                                                               | PB 43-39              |
| Marilyn Dr        | Morningside<br>Dr | Woodring<br>Dr     | B-20 | 0.12 | Winwood Carlton Terrace First Addition                                                                                                                       | PB 113-43<br>PB 43-39 |
| Skyland Dr        | Morningside<br>Dr | Woodring<br>Dr     | B-20 | 0.14 | Carlton Terrace First Addition                                                                                                                               | PB 43-39              |
| Diane Dr          | Morningside<br>Dr | South Dr           | B-20 | 0.21 | Carlton Terrace First Addition                                                                                                                               | PB 43-39              |
| Winwood Dr        | Morningside<br>Dr | North<br>Terminus  | B-20 | 0.05 | Winwood                                                                                                                                                      | PB 113-43             |
| 1                 |                   |                    |      |      | Ehle Subdivison                                                                                                                                              | PB 28-39<br>PB 41-16  |
| South Dr          | U.S. Hwy 19       | Carlton Dr         | B-20 | 0.07 | Carlton Terrace A portion of R/W described in DB 568-267                                                                                                     | DB 568-267            |
|                   |                   |                    |      |      | Ehle Subdivision                                                                                                                                             | PB 28-39              |
|                   |                   |                    |      |      | Carlton Terrace First Addition                                                                                                                               | PB 43-39              |
|                   |                   |                    |      |      | A portion of R/W described in DB 568-267                                                                                                                     | DB 568-267            |
| South Dr          | Audrey Dr         | Sunset<br>Point Rd | B-20 | 0.22 | A portion of R/W described in DB 572-479 lying within Parcel "A" as shown hereon  A portion of R/W described in OR 8730-235 lying within Parcel "A" as shown | DB 572-479            |
|                   |                   |                    |      |      | hereon                                                                                                                                                       | OR 8730-235           |
|                   |                   |                    |      |      | Revised Map of Jurgens Addition to Clearwater                                                                                                                | PB 4-17               |
|                   |                   |                    |      |      | I. A. Mason's Sub                                                                                                                                            | PB 1-12               |
|                   |                   |                    |      |      | Pine Crest                                                                                                                                                   | PB 1-66               |
|                   |                   |                    |      |      | No. 1 Springfield Sub                                                                                                                                        | PB 3-56               |
| Palmetto St       | N Myrtle St       | N Keene Rd         | B-21 | 2.02 | No. 2 Springfield Sub                                                                                                                                        | PB 4-23               |
| *2                |                   |                    |      |      | The Country Club Addition                                                                                                                                    | PB 20-2               |
| 1.                |                   |                    |      |      | Country Club Estates                                                                                                                                         | PB 25-43              |
|                   |                   |                    |      |      | F.A. Kennedy's Fair Burn<br>Addition                                                                                                                         | PB 9-97               |