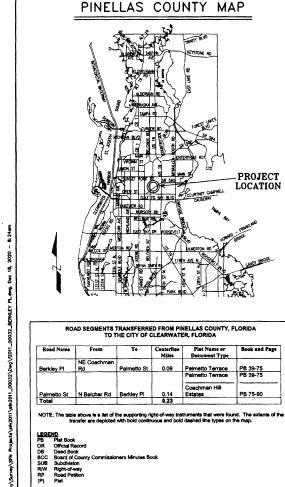

# Road Transfer Agreement Road Segments Transferred from Pinellas County, Florida to City of Clearwater, Florida

| Road Name From      |                                         | То                   | Exhibit<br>Sheet # | C/L<br>Miles | Plat Name or<br>Document Type            | Book and Page |  |
|---------------------|-----------------------------------------|----------------------|--------------------|--------------|------------------------------------------|---------------|--|
| Allen Ave           | Daniel St                               | East<br>Terminus     | B-1                | 0.08         | Acker's Subdivision                      | PB 30-91      |  |
| Daniel St           | Allen Ave                               | McMullen<br>Booth Rd | B-1                | 0.21         | Acker's Subdivision                      | PB 30-91      |  |
| Charles Ave         | SR 580                                  | McMullen<br>Booth Rd | B-1                | 0.17         | Acker's Subdivision                      | PB 30-91      |  |
| Aloha Ln            | Douglas Ave                             | Coles Rd             | B-2                | 0.10         | Sunset Knoll                             | PB 24-26      |  |
| Sheridan<br>Rd      | Douglas Ave                             | Coles Rd             | B-2                | 0.10         | Sunset Knoll                             | PB 24-26      |  |
| Coles Rd            | Sunset Point<br>Rd                      | Aloha Ln             | B-2                | 0.10         | Sunset Knoll                             | PB 24-26      |  |
| Macomber<br>Ave     | Sunset Point<br>Rd                      | State St             | B-2                | 0.12         | South Binghamton Park                    | PB 12-81      |  |
| Sedeeva<br>Circle N | Chenango<br>Ave                         | Betty Lane           | B-2                | 0.10         | Floradel Sub                             | PB 15-7       |  |
| Chenango            | Sunset Point                            | Sedeeva              | 5.0                | 0.00         | South Binghamton Park                    | PB 12-81      |  |
| Ave                 | Rd                                      | Cir N                | B-2                | 0.22         | Floradel Sub                             | PB 15-7       |  |
|                     | *************************************** | South                | - D 0              | 0.04         | Canterbury Heights                       | PB 49-16      |  |
| Bell Dr.            | Grove Ave.                              | Terminus             | B-3                | 0.04         | Deed                                     | OR 855-401    |  |
|                     |                                         |                      |                    |              | Bell-Cheer Subdivision                   | PB 30-60      |  |
| Bell Cheer          | Grove Ave.                              | S. Belcher           | B-3                | 0.25         | First Addition to Bell Cheer Subdivision | PB 33-54      |  |
| Dr.                 |                                         | Rd.                  |                    |              | Second Addition to Bell<br>Cheer Sub     | PB 33-70      |  |
| Burnice Dr.         | Woodley Rd.                             | S. Belcher           | B-3                | 0.25         | Glen Ellyn Estates                       | PB 34-32      |  |
| Burnice Dr.         | vvoodiey Ru.                            | Rd.                  | D-3                | 0.23         | Druid Park                               | PB 39-71      |  |
|                     |                                         |                      |                    |              | Bell-Cheer Subdivision                   | PB 30-60      |  |
| Grove Ave.          | Burnice Dr.                             | Bell Cheer<br>Dr.    | B-3                | 0.05         | Glen Ellyn Estates                       | PB 34-32      |  |
|                     |                                         | DI.                  |                    |              | Canterbury Heights                       | PB 49-16      |  |
| Pleasant<br>Pkwy.   | Bell Cheer Dr.                          | East<br>Terminus     | B-3                | 0.12         | Pleasant Ridge Estates                   | PB 53-71      |  |
| Berkley PI          | NE<br>Coachman<br>Rd                    | Palmetto St          | B-4                | 0.09         | Palmetto Terrace                         | PB 39-75      |  |
| Palmetto St         | N Belcher<br>Rd                         | Berkley PI           | B-4                | 0.14         | Palmetto Terrace                         | PB 39-75      |  |
|                     | 114                                     |                      |                    |              | Coachman Hill Estates                    | PB 75-90      |  |
| Bonair St           | Wood Ave                                | Ridge Ave            | B-5                | 0.15         | Bonair Hill Sub                          | PB 26-108     |  |
|                     | VVOOG AVE                               | Muye Ave             | D-0                | 0.10         | Highland Pines Sub                       | PB 30-41      |  |
| Clark St            | Flagler Dr                              | Wood Ave             | B-5                | 0.13         | Highland Pines Ninth Addition            | PB 71-14      |  |