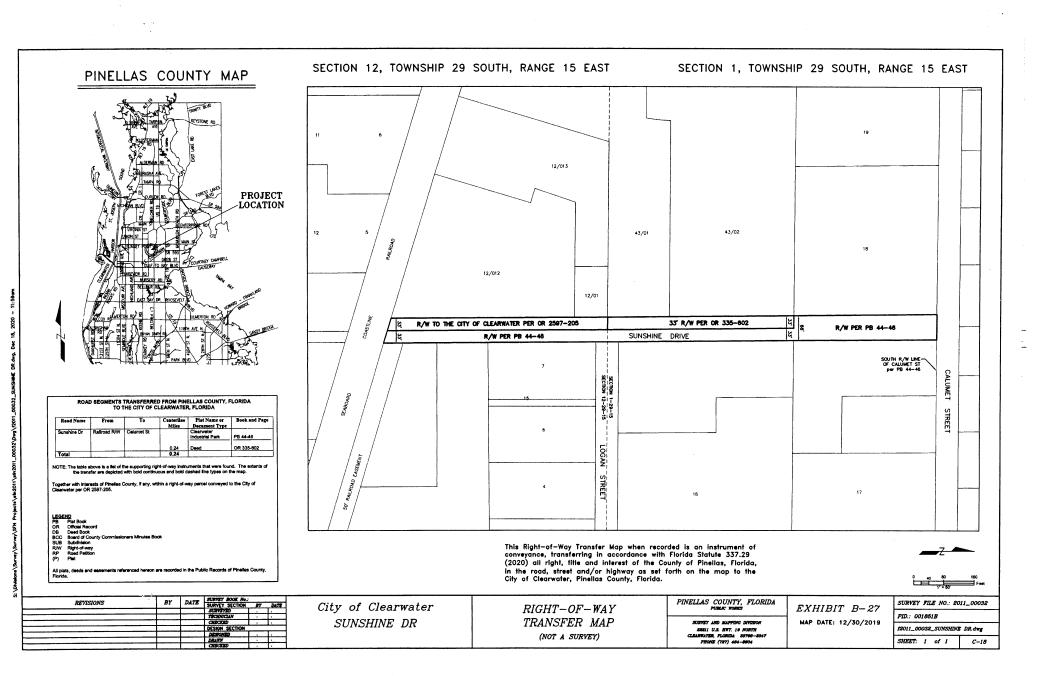

# Road Transfer Agreement Road Segments Transferred from Pinellas County, Florida to City of Clearwater, Florida

| Road Name From      |                                         | То                   | Exhibit<br>Sheet # | C/L<br>Miles | Plat Name or<br>Document Type            | Book and Page |  |
|---------------------|-----------------------------------------|----------------------|--------------------|--------------|------------------------------------------|---------------|--|
| Allen Ave           | Daniel St                               | East<br>Terminus     | B-1                | 0.08         | Acker's Subdivision                      | PB 30-91      |  |
| Daniel St           | Allen Ave                               | McMullen<br>Booth Rd | B-1                | 0.21         | Acker's Subdivision                      | PB 30-91      |  |
| Charles Ave         | SR 580                                  | McMullen<br>Booth Rd | B-1                | 0.17         | Acker's Subdivision                      | PB 30-91      |  |
| Aloha Ln            | Douglas Ave                             | Coles Rd             | B-2                | 0.10         | Sunset Knoll                             | PB 24-26      |  |
| Sheridan<br>Rd      | Douglas Ave                             | Coles Rd             | B-2                | 0.10         | Sunset Knoll                             | PB 24-26      |  |
| Coles Rd            | Sunset Point<br>Rd                      | Aloha Ln             | B-2                | 0.10         | Sunset Knoll                             | PB 24-26      |  |
| Macomber<br>Ave     | Sunset Point<br>Rd                      | State St             | B-2                | 0.12         | South Binghamton Park                    | PB 12-81      |  |
| Sedeeva<br>Circle N | Chenango<br>Ave                         | Betty Lane           | B-2                | 0.10         | Floradel Sub                             | PB 15-7       |  |
| Chenango            | Sunset Point                            | Sedeeva              | 5.0                | 0.00         | South Binghamton Park                    | PB 12-81      |  |
| Ave                 | Rd                                      | Cir N                | B-2                | 0.22         | Floradel Sub                             | PB 15-7       |  |
|                     | *************************************** | South                | - D 0              | 0.04         | Canterbury Heights                       | PB 49-16      |  |
| Bell Dr.            | Grove Ave.                              | Terminus             | B-3                | 0.04         | Deed                                     | OR 855-401    |  |
|                     |                                         |                      |                    |              | Bell-Cheer Subdivision                   | PB 30-60      |  |
| Bell Cheer          | Grove Ave.                              | S. Belcher           | B-3                | 0.25         | First Addition to Bell Cheer Subdivision | PB 33-54      |  |
| Dr.                 |                                         | Rd.                  |                    |              | Second Addition to Bell<br>Cheer Sub     | PB 33-70      |  |
| Burnice Dr.         | Woodley Rd.                             | S. Belcher           | B-3                | 0.25         | Glen Ellyn Estates                       | PB 34-32      |  |
| Burnice Dr.         | vvoodiey Ru.                            | Rd.                  | D-3                | 0.23         | Druid Park                               | PB 39-71      |  |
|                     |                                         |                      |                    |              | Bell-Cheer Subdivision                   | PB 30-60      |  |
| Grove Ave.          | Burnice Dr.                             | Bell Cheer<br>Dr.    | B-3                | 0.05         | Glen Ellyn Estates                       | PB 34-32      |  |
|                     |                                         | DI.                  |                    |              | Canterbury Heights                       | PB 49-16      |  |
| Pleasant<br>Pkwy.   | Bell Cheer Dr.                          | East<br>Terminus     | B-3                | 0.12         | Pleasant Ridge Estates                   | PB 53-71      |  |
| Berkley PI          | NE<br>Coachman<br>Rd                    | Palmetto St          | B-4                | 0.09         | Palmetto Terrace                         | PB 39-75      |  |
| Palmetto St         | N Belcher<br>Rd                         | Berkley PI           | B-4                | 0.14         | Palmetto Terrace                         | PB 39-75      |  |
|                     | 114                                     |                      |                    |              | Coachman Hill Estates                    | PB 75-90      |  |
| Bonair St           | Wood Ave                                | Ridge Ave            | B-5                | 0.15         | Bonair Hill Sub                          | PB 26-108     |  |
|                     | VVOOG AVE                               | Muye Ave             | D-0                | 0.10         | Highland Pines Sub                       | PB 30-41      |  |
| Clark St            | Flagler Dr                              | Wood Ave             | B-5                | 0.13         | Highland Pines Ninth Addition            | PB 71-14      |  |