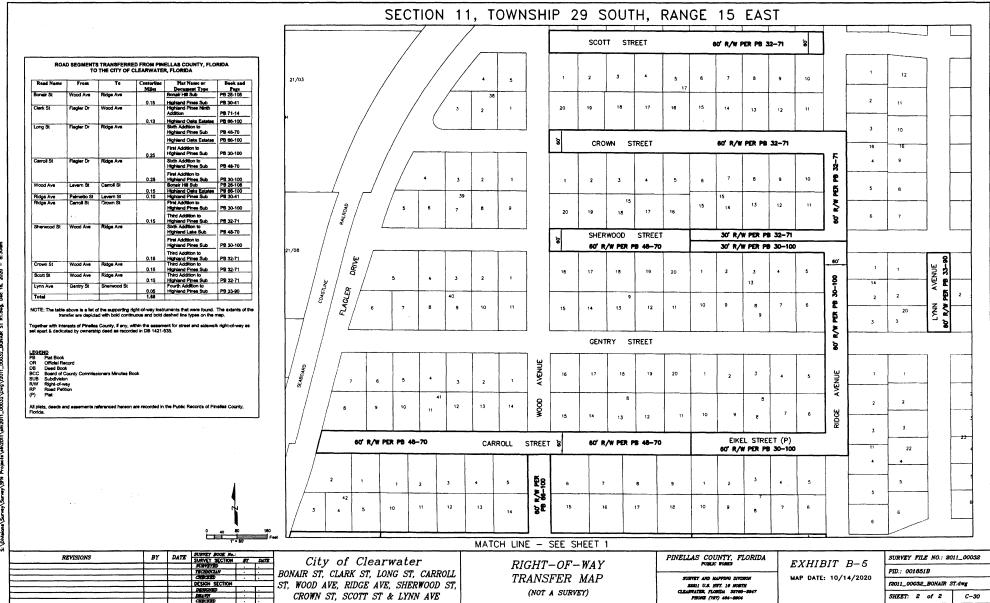

# Road Transfer Agreement Road Segments Transferred from Pinellas County, Florida to City of Clearwater, Florida

| Road Name From      |                                         | То                   | Exhibit<br>Sheet # | C/L<br>Miles | Plat Name or<br>Document Type            | Book and Page |  |
|---------------------|-----------------------------------------|----------------------|--------------------|--------------|------------------------------------------|---------------|--|
| Allen Ave           | Daniel St                               | East<br>Terminus     | B-1                | 0.08         | Acker's Subdivision                      | PB 30-91      |  |
| Daniel St           | Allen Ave                               | McMullen<br>Booth Rd | B-1                | 0.21         | Acker's Subdivision                      | PB 30-91      |  |
| Charles Ave         | SR 580                                  | McMullen<br>Booth Rd | B-1                | 0.17         | Acker's Subdivision                      | PB 30-91      |  |
| Aloha Ln            | Douglas Ave                             | Coles Rd             | B-2                | 0.10         | Sunset Knoll                             | PB 24-26      |  |
| Sheridan<br>Rd      | Douglas Ave                             | Coles Rd             | B-2                | 0.10         | Sunset Knoll                             | PB 24-26      |  |
| Coles Rd            | Sunset Point<br>Rd                      | Aloha Ln             | B-2                | 0.10         | Sunset Knoll                             | PB 24-26      |  |
| Macomber<br>Ave     | Sunset Point<br>Rd                      | State St             | B-2                | 0.12         | South Binghamton Park                    | PB 12-81      |  |
| Sedeeva<br>Circle N | Chenango<br>Ave                         | Betty Lane           | B-2                | 0.10         | Floradel Sub                             | PB 15-7       |  |
| Chenango            | Sunset Point                            | Sedeeva              | 5.0                | 0.00         | South Binghamton Park                    | PB 12-81      |  |
| Ave                 | Rd                                      | Cir N                | B-2                | 0.22         | Floradel Sub                             | PB 15-7       |  |
|                     | *************************************** | South                | - D 0              | 0.04         | Canterbury Heights                       | PB 49-16      |  |
| Bell Dr.            | Grove Ave.                              | Terminus             | B-3                | 0.04         | Deed                                     | OR 855-401    |  |
|                     |                                         |                      |                    |              | Bell-Cheer Subdivision                   | PB 30-60      |  |
| Bell Cheer          | Grove Ave.                              | S. Belcher           | B-3                | 0.25         | First Addition to Bell Cheer Subdivision | PB 33-54      |  |
| Dr.                 |                                         | Rd.                  |                    |              | Second Addition to Bell<br>Cheer Sub     | PB 33-70      |  |
| Burnice Dr.         | Woodley Rd.                             | S. Belcher           | B-3                | 0.25         | Glen Ellyn Estates                       | PB 34-32      |  |
| Burnice Dr.         | vvoodiey Ru.                            | Rd.                  | D-3                | 0.23         | Druid Park                               | PB 39-71      |  |
|                     |                                         |                      |                    |              | Bell-Cheer Subdivision                   | PB 30-60      |  |
| Grove Ave.          | Burnice Dr.                             | Bell Cheer<br>Dr.    | B-3                | 0.05         | Glen Ellyn Estates                       | PB 34-32      |  |
|                     |                                         | DI.                  |                    |              | Canterbury Heights                       | PB 49-16      |  |
| Pleasant<br>Pkwy.   | Bell Cheer Dr.                          | East<br>Terminus     | B-3                | 0.12         | Pleasant Ridge Estates                   | PB 53-71      |  |
| Berkley PI          | NE<br>Coachman<br>Rd                    | Palmetto St          | B-4                | 0.09         | Palmetto Terrace                         | PB 39-75      |  |
| Palmetto St         | N Belcher<br>Rd                         | Berkley PI           | B-4                | 0.14         | Palmetto Terrace                         | PB 39-75      |  |
|                     | 114                                     |                      |                    |              | Coachman Hill Estates                    | PB 75-90      |  |
| Bonair St           | Wood Ave                                | Ridge Ave            | B-5                | 0.15         | Bonair Hill Sub                          | PB 26-108     |  |
|                     | VVOOG AVE                               | Muye Ave             | D-0                | 0.10         | Highland Pines Sub                       | PB 30-41      |  |
| Clark St            | Flagler Dr                              | Wood Ave             | B-5                | 0.13         | Highland Pines Ninth Addition            | PB 71-14      |  |

| Long St   Flagler Dr   Ridge Ave   B-5   0.25   Highland Pines Sub   PB 48-70                                                                                                                                                                                                                                                                                                                                                                                                                                                                                                                                                                                                                                                                                                                                                                                                                                                                                                                                                                                                                                                                                                                                                                                                                                                                                                                       |        |
|-----------------------------------------------------------------------------------------------------------------------------------------------------------------------------------------------------------------------------------------------------------------------------------------------------------------------------------------------------------------------------------------------------------------------------------------------------------------------------------------------------------------------------------------------------------------------------------------------------------------------------------------------------------------------------------------------------------------------------------------------------------------------------------------------------------------------------------------------------------------------------------------------------------------------------------------------------------------------------------------------------------------------------------------------------------------------------------------------------------------------------------------------------------------------------------------------------------------------------------------------------------------------------------------------------------------------------------------------------------------------------------------------------|--------|
| Flagler Dr                                                                                                                                                                                                                                                                                                                                                                                                                                                                                                                                                                                                                                                                                                                                                                                                                                                                                                                                                                                                                                                                                                                                                                                                                                                                                                                                                                                          |        |
| Highland Pines Sub   PB 30-100                                                                                                                                                                                                                                                                                                                                                                                                                                                                                                                                                                                                                                                                                                                                                                                                                                                                                                                                                                                                                                                                                                                                                                                                                                                                                                                                                                      |        |
| Carroll St         Flagler Dr         Ridge Ave         B-5         0.25         Highland Pines Sub First Addition to Highland Pines Sub PB 30-100         PB 30-100           Wood Ave         Levern St         Carroll St         B-5         0.15         Bonair Hill Sub Highland Oaks Estates PB 66-100         PB 26-108 PB 66-100           Ridge Ave         Palmetto St         Levern St         B-5         0.10         Highland Pines Sub Highland Pines Sub PB 30-41         PB 30-41           Ridge Ave         Carroll St         Crown St         B-5         0.15         First Addition to Highland Pines Sub PB 30-100         PB 30-100           Sherwood St         Wood Ave         Ridge Ave         B-5         0.15         First Addition to Highland Pines Sub PB 30-100         PB 30-100           Crown St         Wood Ave         Ridge Ave         B-5         0.15         First Addition to Highland Pines Sub PB 32-71         PB 32-71           Crown St         Wood Ave         Ridge Ave         B-5         0.15         Third Addition to Highland Pines Sub PB 32-71           Scott St         Wood Ave         Ridge Ave         B-5         0.15         Fourth Addition to Highland Pines Sub PB 32-71           Lynn Ave         Gentry St         Sherwood St         B-5         0.05         Fourth Addition to Highland Pines Sub PB 33-90 |        |
| First Addition to Highland Pines Sub   PB 30-100                                                                                                                                                                                                                                                                                                                                                                                                                                                                                                                                                                                                                                                                                                                                                                                                                                                                                                                                                                                                                                                                                                                                                                                                                                                                                                                                                    |        |
| Ridge Ave                                                                                                                                                                                                                                                                                                                                                                                                                                                                                                                                                                                                                                                                                                                                                                                                                                                                                                                                                                                                                                                                                                                                                                                                                                                                                                                                                                                           |        |
| Ridge Ave         Palmetto St         Levern St         B-5         0.10         Highland Pines Sub         PB 30-41           Ridge Ave         Carroll St         Crown St         B-5         0.15         First Addition to Highland Pines Sub         PB 30-100           Sherwood St         Wood Ave         Ridge Ave         B-5         0.15         Sixth Addition to Highland Lake Sub         PB 48-70           Sherwood St         Wood Ave         Ridge Ave         B-5         0.15         First Addition to Highland Pines Sub         PB 30-100           Crown St         Wood Ave         Ridge Ave         B-5         0.15         Third Addition to Highland Pines Sub         PB 32-71           Scott St         Wood Ave         Ridge Ave         B-5         0.15         Third Addition to Highland Pines Sub         PB 32-71           Lynn Ave         Gentry St         Sherwood St         B-5         0.05         Fourth Addition to Highland Pines Sub         PB 33-90           Calamondin         Edenwood         Fdenwood         Fdenwood         Fdenwood         PB 68-30                                                                                                                                                                                                                                                                           |        |
| Ridge Ave Carroll St Crown St B-5 0.15 First Addition to Highland Pines Sub Third Addition to Highland Pines Sub PB 32-71  Sherwood St Wood Ave Ridge Ave B-5 0.15 First Addition to Highland Pines Sub PB 30-100  Third Addition to Highland Pines Sub PB 32-71  Crown St Wood Ave Ridge Ave B-5 0.15 Third Addition to Highland Pines Sub PB 32-71  Scott St Wood Ave Ridge Ave B-5 0.15 Third Addition to Highland Pines Sub PB 32-71  Lynn Ave Gentry St Sherwood St B-5 0.05 Fourth Addition to Highland Pines Sub PB 33-90  Woodvalley Unit No. 1 PB 68-30                                                                                                                                                                                                                                                                                                                                                                                                                                                                                                                                                                                                                                                                                    |        |
| Sherwood St Wood Ave Ridge Ave B-5 0.15 First Addition to Highland PB 32-71  Crown St Wood Ave Ridge Ave B-5 0.15 Third Addition to Highland Pines Sub PB 32-71  Scott St Wood Ave Ridge Ave B-5 0.15 Third Addition to Highland Pines Sub PB 32-71  Lynn Ave Gentry St Sherwood St B-5 0.05 Fourth Addition to Highland Pines Sub PB 33-90  Woodvalley Unit No. 1 PB 68-30                                                                                                                                                                                                                                                                                                                                                                                                                                                                                                                                                                                                                                                                                                                                                                                                                                                                                                                                                                                                                         |        |
| Sherwood St Wood Ave Ridge Ave B-5 0.15 Fourth Addition to Highland PB 32-71  Scott St Wood Ave Ridge Ave B-5 0.15 Third Addition to Highland Pines Sub PB 32-71  Lynn Ave Gentry St Sherwood St B-5 0.05 Fourth Addition to Highland Pines Sub PB 33-90  Calamondin Edenwood Ridge Ave B-5 0.05 Woodvalley Unit No. 1 PB 68-30                                                                                                                                                                                                                                                                                                                                                                                                                                                                                                                                                                                                                                                                                                                                                                                                                                                                                                                                                                                                                                                                     |        |
| Crown St Wood Ave Ridge Ave B-5 0.15 Pines Sub PB 30-100  Third Addition to Highland Pines Sub PB 32-71  Lynn Ave Gentry St Sherwood St B-5 0.05 Fourth Addition to Highland Pines Sub PB 33-90  Woodvalley Unit No. 1 PB 68-30                                                                                                                                                                                                                                                                                                                                                                                                                                                                                                                                                                                                                                                                                                                                                                                                                                                                                                                                                                         |        |
| Crown St Wood Ave Ridge Ave B-5 0.15 Third Addition to Highland Pines Sub PB 32-71  Scott St Wood Ave Ridge Ave B-5 0.15 Third Addition to Highland Pines Sub PB 32-71  Lynn Ave Gentry St Sherwood St B-5 0.05 Fourth Addition to Highland Pines Sub PB 33-90  Woodvalley Unit No. 1 PB 68-30                                                                                                                                                                                                                                                                                                                                                                                                                                                                                                                                                                                                                                                                                                                                                                                                                                                                                                                                                                                                                                                                                                      |        |
| Scott St Wood Ave Ridge Ave B-5 0.15 Pines Sub PB 32-71  Scott St Wood Ave Ridge Ave B-5 0.15 Third Addition to Highland Pines Sub PB 32-71  Lynn Ave Gentry St Sherwood St B-5 0.05 Fourth Addition to Highland Pines Sub PB 33-90  Woodvalley Unit No. 1 PB 68-30                                                                                                                                                                                                                                                                                                                                                                                                                                                                                                                                                                                                                                                                                                                                                                                                                                                                                                                                                                                                                                                                                                                                 |        |
| Lynn Ave Gentry St Sherwood St B-5 0.15 Pines Sub PB 32-71  Fourth Addition to Highland Pines Sub PB 33-90  Woodvalley Unit No. 1 PB 68-30                                                                                                                                                                                                                                                                                                                                                                                                                                                                                                                                                                                                                                                                                                                                                                                                                                                                                                                                                                                                                                                                                                                                                                                                                                                          |        |
| Calamondin Edenwood  Siletwood St B-3 0.03 Pines Sub PB 33-90 Woodvalley Unit No. 1 PB 68-30                                                                                                                                                                                                                                                                                                                                                                                                                                                                                                                                                                                                                                                                                                                                                                                                                                                                                                                                                                                                                                                                                                                                                                                                                                                                                                        |        |
| Calamondin   Edenwood                                                                                                                                                                                                                                                                                                                                                                                                                                                                                                                                                                                                                                                                                                                                                                                                                                                                                                                                                                                                                                                                                                                                                                                                                                                                                                                                                                               |        |
|                                                                                                                                                                                                                                                                                                                                                                                                                                                                                                                                                                                                                                                                                                                                                                                                                                                                                                                                                                                                                                                                                                                                                                                                                                                                                                                                                                                                     |        |
| Ln St Kumquat Dr B-6 0.22 Virginia Groves Estates First Addition PB 47-41                                                                                                                                                                                                                                                                                                                                                                                                                                                                                                                                                                                                                                                                                                                                                                                                                                                                                                                                                                                                                                                                                                                                                                                                                                                                                                                           |        |
| Calumet St South Hercules Ave B-7 0.30 Deed OR 2099-35                                                                                                                                                                                                                                                                                                                                                                                                                                                                                                                                                                                                                                                                                                                                                                                                                                                                                                                                                                                                                                                                                                                                                                                                                                                                                                                                              | <br>56 |
| CR 31  S Bayview  East B-8  0.09  Revised Map of Town of Bay View PB H6-23                                                                                                                                                                                                                                                                                                                                                                                                                                                                                                                                                                                                                                                                                                                                                                                                                                                                                                                                                                                                                                                                                                                                                                                                                                                                                                                          |        |
| Ave Terminus 5-6 0.09 Myron A. Smith's Bay View Subdivision PB 25-57                                                                                                                                                                                                                                                                                                                                                                                                                                                                                                                                                                                                                                                                                                                                                                                                                                                                                                                                                                                                                                                                                                                                                                                                                                                                                                                                |        |
| Deed OR 8894-11                                                                                                                                                                                                                                                                                                                                                                                                                                                                                                                                                                                                                                                                                                                                                                                                                                                                                                                                                                                                                                                                                                                                                                                                                                                                                                                                                                                     | 01     |
| CR 193 Sunset Point Castle B-9 0.37 Deed OR 8894-11                                                                                                                                                                                                                                                                                                                                                                                                                                                                                                                                                                                                                                                                                                                                                                                                                                                                                                                                                                                                                                                                                                                                                                                                                                                                                                                                                 | 04     |
| Rd Woods Dr Deed OR 3640-87                                                                                                                                                                                                                                                                                                                                                                                                                                                                                                                                                                                                                                                                                                                                                                                                                                                                                                                                                                                                                                                                                                                                                                                                                                                                                                                                                                         | 71     |
| Road Petition BCC 8-342                                                                                                                                                                                                                                                                                                                                                                                                                                                                                                                                                                                                                                                                                                                                                                                                                                                                                                                                                                                                                                                                                                                                                                                                                                                                                                                                                                             |        |
| Downing St                                                                                                                                                                                                                                                                                                                                                                                                                                                                                                                                                                                                                                                                                                                                                                                                                                                                                                                                                                                                                                                                                                                                                                                                                                                                                                                                                                                          |        |
| Booth Rd Blvd Deed OR 2405-45                                                                                                                                                                                                                                                                                                                                                                                                                                                                                                                                                                                                                                                                                                                                                                                                                                                                                                                                                                                                                                                                                                                                                                                                                                                                                                                                                                       | 57     |