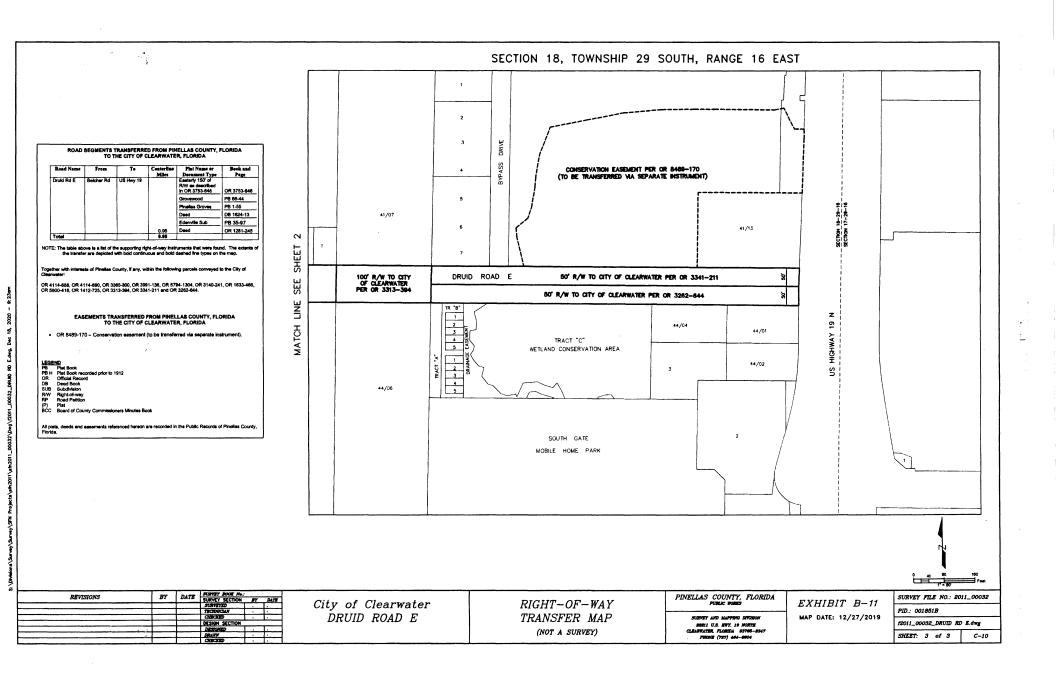

|                     |                       |                     |             |      | Deed                                             | OR 2405-458          |
|---------------------|-----------------------|---------------------|-------------|------|--------------------------------------------------|----------------------|
|                     |                       |                     |             |      | Bayedge Terrace                                  | PB 69-66             |
|                     |                       |                     |             |      | Easterly 150' of R/W as described in OR 3753-646 | OR 3753-646          |
|                     |                       |                     |             |      | Grovewood                                        | PB 66-44             |
| Druid Rd E          | Belcher Rd            | US Hwy 19           | B-11        | 0.95 | Pinellas Groves                                  | PB 1-55              |
| J. a.a a            |                       |                     |             |      | Deed                                             | DB 1624-13           |
|                     |                       |                     |             |      | Edenville Sub                                    | PB 35-97             |
|                     |                       |                     |             |      | Deed                                             | OR 1281-245          |
| Enterprise          | Countryside           | Main C4             | D 12        | 0.48 | Dunedin Industrial Park                          | PB 64-76             |
| Rd                  | Blvd                  | Main St             | B-12        | 0.40 | Deed                                             | OR 4727-693          |
|                     |                       | Morningside         | <b>5</b> 40 | 0.00 | Virginia Grove Terrace<br>Fourth Addition        | PB 37-75             |
| Evans Dr            | SR 590                | Dr                  | B-13        | 0.28 | Carlton Terrace First Addition                   | PB 43-39             |
| Lucas Dr            | SR 590                | N Terrace<br>Dr     | B-13        | 0.22 | Virginia Grove Terrace Third Addition            | PB 37-74             |
| Thomas Dr           | SR 590                | N Terrace<br>Dr     | B-13        | 0.22 | Virginia Grove Terrace Second Addition           | PB 37-73             |
| Grove Dr            | SR 590                | N Terrace<br>Dr     | B-13        | 0.22 | Virginia Grove Terrace First Addition            | PB 37-62             |
|                     |                       | Nonth               |             |      | Virginia Grove Terrace                           | PB 37-29             |
| El Trinidad<br>Dr E | SR 590                | North<br>Terminus   | B-13        | 0.25 | Winwood                                          | PB 113-43            |
|                     |                       |                     |             |      | Diane Heights Replat                             | PB 90-5              |
|                     |                       |                     |             |      | Virginia Grove Terrace Fourth Addition           | PB 37-75             |
|                     |                       |                     | ,           |      | Virginia Grove Terrace Third Addition            | PB 37-74             |
| N Terrace<br>Dr     | Evans Dr              | El Trinidad<br>Dr E | B-13        | 0.23 | Virginia Grove Terrace<br>Second Addition        | PB 37-73             |
|                     |                       |                     |             |      | Virginia Grove Terrace First Addition            | PB 37-62             |
|                     |                       |                     |             |      | Virginia Grove Terrace                           | PB 37-29             |
| S Hillcrest<br>Ave  | Ponce De<br>Leon Blvd | Bayview Dr          | B-14        | 0.12 | Monterey Heights First<br>Addition               | PB 33-43             |
| Glen Oak<br>Ave N   | West Dead<br>End      | Glen Oak<br>Ave E   | B-15        | 0.18 | Kapok Terrace                                    | PB 36-14             |
| Glen Oak<br>Ave E   | Terrace View Ln       | Glen Oak<br>Ave N   | B-15        | 0.11 | Kapok Terrace                                    | PB 36-14             |
| Lake Vista          | West Dead             | Glen Oak            | B-15        | 0.17 |                                                  |                      |
| Dr                  | End<br>South Dead     | Ave E               |             |      | Kapok Terrace Kapok Terrace                      | PB 36-14<br>PB 36-14 |
| Moss Ave            | End                   | Glen Oak<br>Ave N   | B-15        | 0.31 | Kapok Terrace First Addition                     | PB 49-48             |