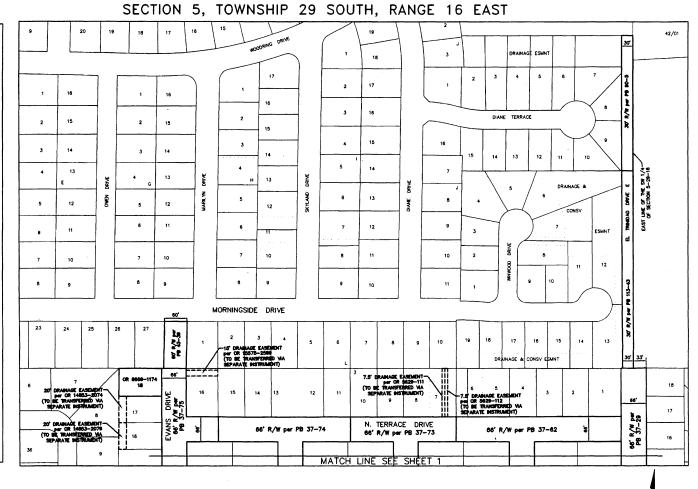

|                     |                       |                     |             |      | Deed                                             | OR 2405-458          |
|---------------------|-----------------------|---------------------|-------------|------|--------------------------------------------------|----------------------|
|                     |                       |                     |             |      | Bayedge Terrace                                  | PB 69-66             |
|                     |                       |                     |             |      | Easterly 150' of R/W as described in OR 3753-646 | OR 3753-646          |
|                     |                       |                     |             |      | Grovewood                                        | PB 66-44             |
| Druid Rd E          | Belcher Rd            | US Hwy 19           | B-11        | 0.95 | Pinellas Groves                                  | PB 1-55              |
| J. a.a a            |                       |                     |             |      | Deed                                             | DB 1624-13           |
|                     |                       |                     |             |      | Edenville Sub                                    | PB 35-97             |
|                     |                       |                     |             |      | Deed                                             | OR 1281-245          |
| Enterprise          | Countryside           | Main C4             | D 12        | 0.48 | Dunedin Industrial Park                          | PB 64-76             |
| Rd                  | Blvd                  | Main St             | B-12        | 0.40 | Deed                                             | OR 4727-693          |
|                     |                       | Morningside         | <b>5</b> 40 | 0.00 | Virginia Grove Terrace<br>Fourth Addition        | PB 37-75             |
| Evans Dr            | SR 590                | Dr                  | B-13        | 0.28 | Carlton Terrace First Addition                   | PB 43-39             |
| Lucas Dr            | SR 590                | N Terrace<br>Dr     | B-13        | 0.22 | Virginia Grove Terrace Third Addition            | PB 37-74             |
| Thomas Dr           | SR 590                | N Terrace<br>Dr     | B-13        | 0.22 | Virginia Grove Terrace Second Addition           | PB 37-73             |
| Grove Dr            | SR 590                | N Terrace<br>Dr     | B-13        | 0.22 | Virginia Grove Terrace First Addition            | PB 37-62             |
|                     |                       | Nonth               |             |      | Virginia Grove Terrace                           | PB 37-29             |
| El Trinidad<br>Dr E | SR 590                | North<br>Terminus   | B-13        | 0.25 | Winwood                                          | PB 113-43            |
|                     |                       |                     |             |      | Diane Heights Replat                             | PB 90-5              |
|                     |                       |                     |             |      | Virginia Grove Terrace Fourth Addition           | PB 37-75             |
|                     |                       |                     | ,           |      | Virginia Grove Terrace Third Addition            | PB 37-74             |
| N Terrace<br>Dr     | Evans Dr              | El Trinidad<br>Dr E | B-13        | 0.23 | Virginia Grove Terrace<br>Second Addition        | PB 37-73             |
|                     |                       |                     |             |      | Virginia Grove Terrace First Addition            | PB 37-62             |
|                     |                       |                     |             |      | Virginia Grove Terrace                           | PB 37-29             |
| S Hillcrest<br>Ave  | Ponce De<br>Leon Blvd | Bayview Dr          | B-14        | 0.12 | Monterey Heights First<br>Addition               | PB 33-43             |
| Glen Oak<br>Ave N   | West Dead<br>End      | Glen Oak<br>Ave E   | B-15        | 0.18 | Kapok Terrace                                    | PB 36-14             |
| Glen Oak<br>Ave E   | Terrace View Ln       | Glen Oak<br>Ave N   | B-15        | 0.11 | Kapok Terrace                                    | PB 36-14             |
| Lake Vista          | West Dead             | Glen Oak            | B-15        | 0.17 |                                                  |                      |
| Dr                  | End<br>South Dead     | Ave E               |             |      | Kapok Terrace Kapok Terrace                      | PB 36-14<br>PB 36-14 |
| Moss Ave            | End                   | Glen Oak<br>Ave N   | B-15        | 0.31 | Kapok Terrace First Addition                     | PB 49-48             |