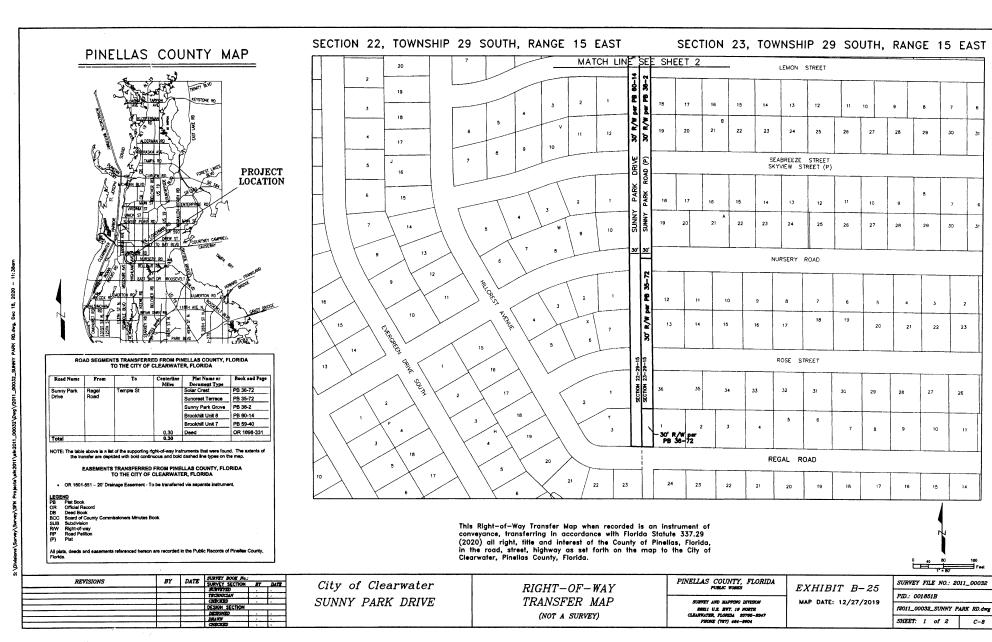

# **EXHIBIT A**

# Road Transfer Agreement Road Segments Transferred from Pinellas County, Florida to City of Clearwater, Florida

| Road Name From      |                                         | То                   | Exhibit<br>Sheet # | C/L<br>Miles | Plat Name or<br>Document Type            | Book and Page |  |
|---------------------|-----------------------------------------|----------------------|--------------------|--------------|------------------------------------------|---------------|--|
| Allen Ave           | Daniel St                               | East<br>Terminus     | B-1                | 0.08         | Acker's Subdivision                      | PB 30-91      |  |
| Daniel St           | Allen Ave                               | McMullen<br>Booth Rd | B-1                | 0.21         | Acker's Subdivision                      | PB 30-91      |  |
| Charles Ave         | SR 580                                  | McMullen<br>Booth Rd | B-1                | 0.17         | Acker's Subdivision                      | PB 30-91      |  |
| Aloha Ln            | Douglas Ave                             | Coles Rd             | B-2                | 0.10         | Sunset Knoll                             | PB 24-26      |  |
| Sheridan<br>Rd      | Douglas Ave                             | Coles Rd             | B-2                | 0.10         | Sunset Knoll                             | PB 24-26      |  |
| Coles Rd            | Sunset Point<br>Rd                      | Aloha Ln             | B-2                | 0.10         | Sunset Knoll                             | PB 24-26      |  |
| Macomber<br>Ave     | Sunset Point<br>Rd                      | State St             | B-2                | 0.12         | South Binghamton Park                    | PB 12-81      |  |
| Sedeeva<br>Circle N | Chenango<br>Ave                         | Betty Lane           | B-2                | 0.10         | Floradel Sub                             | PB 15-7       |  |
| Chenango            | Sunset Point                            | Sedeeva              | 5.0                | 0.00         | South Binghamton Park                    | PB 12-81      |  |
| Ave                 | Rd                                      | Cir N                | B-2                | 0.22         | Floradel Sub                             | PB 15-7       |  |
|                     | *************************************** | South                | - D 0              | 0.04         | Canterbury Heights                       | PB 49-16      |  |
| Bell Dr.            | Grove Ave.                              | Terminus             | B-3                | 0.04         | Deed                                     | OR 855-401    |  |
|                     |                                         |                      |                    |              | Bell-Cheer Subdivision                   | PB 30-60      |  |
| Bell Cheer          | Grove Ave.                              | S. Belcher           | B-3                | 0.25         | First Addition to Bell Cheer Subdivision | PB 33-54      |  |
| Dr.                 |                                         | Rd.                  |                    |              | Second Addition to Bell<br>Cheer Sub     | PB 33-70      |  |
| Burnice Dr.         | Woodley Rd.                             | S. Belcher           | B-3                | 0.25         | Glen Ellyn Estates                       | PB 34-32      |  |
| Burnice Dr.         | vvoodiey Ru.                            | Rd.                  | D-3                | 0.23         | Druid Park                               | PB 39-71      |  |
|                     |                                         |                      |                    |              | Bell-Cheer Subdivision                   | PB 30-60      |  |
| Grove Ave.          | Burnice Dr.                             | Bell Cheer<br>Dr.    | B-3                | 0.05         | Glen Ellyn Estates                       | PB 34-32      |  |
|                     |                                         | DI.                  |                    |              | Canterbury Heights                       | PB 49-16      |  |
| Pleasant<br>Pkwy.   | Bell Cheer Dr.                          | East<br>Terminus     | B-3                | 0.12         | Pleasant Ridge Estates                   | PB 53-71      |  |
| Berkley PI          | NE<br>Coachman<br>Rd                    | Palmetto St          | B-4                | 0.09         | Palmetto Terrace                         | PB 39-75      |  |
| Palmetto St         | N Belcher<br>Rd                         | Berkley PI           | B-4                | 0.14         | Palmetto Terrace                         | PB 39-75      |  |
|                     | 114                                     |                      |                    |              | Coachman Hill Estates                    | PB 75-90      |  |
| Bonair St           | Wood Ave                                | Ridge Ave            | B-5                | 0.15         | Bonair Hill Sub                          | PB 26-108     |  |
|                     | VVOOG AVE                               | Muye Ave             | D-0                | 0.10         | Highland Pines Sub                       | PB 30-41      |  |
| Clark St            | Flagler Dr                              | Wood Ave             | B-5                | 0.13         | Highland Pines Ninth Addition            | PB 71-14      |  |