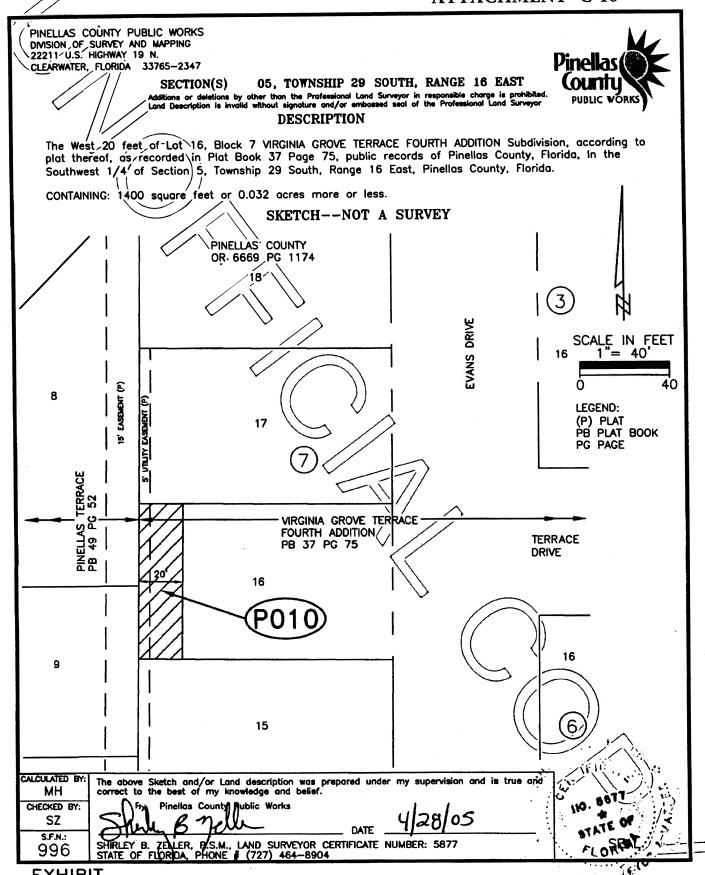

|                     |                       |                     |             |      | Deed                                             | OR 2405-458          |
|---------------------|-----------------------|---------------------|-------------|------|--------------------------------------------------|----------------------|
|                     |                       |                     |             |      | Bayedge Terrace                                  | PB 69-66             |
|                     |                       |                     |             |      | Easterly 150' of R/W as described in OR 3753-646 | OR 3753-646          |
|                     |                       |                     |             |      | Grovewood                                        | PB 66-44             |
| Druid Rd E          | Belcher Rd            | US Hwy 19           | B-11        | 0.95 | Pinellas Groves                                  | PB 1-55              |
| J. a.a a            |                       |                     |             |      | Deed                                             | DB 1624-13           |
|                     |                       |                     |             |      | Edenville Sub                                    | PB 35-97             |
|                     |                       |                     |             |      | Deed                                             | OR 1281-245          |
| Enterprise          | Countryside           | Main C4             | D 12        | 0.48 | Dunedin Industrial Park                          | PB 64-76             |
| Rd                  | Blvd                  | Main St             | B-12        | 0.40 | Deed                                             | OR 4727-693          |
|                     |                       | Morningside         | <b>5</b> 40 | 0.00 | Virginia Grove Terrace<br>Fourth Addition        | PB 37-75             |
| Evans Dr            | SR 590                | Dr                  | B-13        | 0.28 | Carlton Terrace First Addition                   | PB 43-39             |
| Lucas Dr            | SR 590                | N Terrace<br>Dr     | B-13        | 0.22 | Virginia Grove Terrace Third Addition            | PB 37-74             |
| Thomas Dr           | SR 590                | N Terrace<br>Dr     | B-13        | 0.22 | Virginia Grove Terrace Second Addition           | PB 37-73             |
| Grove Dr            | SR 590                | N Terrace<br>Dr     | B-13        | 0.22 | Virginia Grove Terrace First Addition            | PB 37-62             |
|                     |                       | Nonth               |             |      | Virginia Grove Terrace                           | PB 37-29             |
| El Trinidad<br>Dr E | SR 590                | North<br>Terminus   | B-13        | 0.25 | Winwood                                          | PB 113-43            |
|                     |                       |                     |             |      | Diane Heights Replat                             | PB 90-5              |
|                     |                       |                     |             |      | Virginia Grove Terrace Fourth Addition           | PB 37-75             |
|                     |                       |                     | ,           |      | Virginia Grove Terrace Third Addition            | PB 37-74             |
| N Terrace<br>Dr     | Evans Dr              | El Trinidad<br>Dr E | B-13        | 0.23 | Virginia Grove Terrace<br>Second Addition        | PB 37-73             |
|                     |                       |                     |             |      | Virginia Grove Terrace First Addition            | PB 37-62             |
|                     |                       |                     |             |      | Virginia Grove Terrace                           | PB 37-29             |
| S Hillcrest<br>Ave  | Ponce De<br>Leon Blvd | Bayview Dr          | B-14        | 0.12 | Monterey Heights First<br>Addition               | PB 33-43             |
| Glen Oak<br>Ave N   | West Dead<br>End      | Glen Oak<br>Ave E   | B-15        | 0.18 | Kapok Terrace                                    | PB 36-14             |
| Glen Oak<br>Ave E   | Terrace View Ln       | Glen Oak<br>Ave N   | B-15        | 0.11 | Kapok Terrace                                    | PB 36-14             |
| Lake Vista          | West Dead             | Glen Oak            | B-15        | 0.17 |                                                  |                      |
| Dr                  | End<br>South Dead     | Ave E               |             |      | Kapok Terrace Kapok Terrace                      | PB 36-14<br>PB 36-14 |
| Moss Ave            | End                   | Glen Oak<br>Ave N   | B-15        | 0.31 | Kapok Terrace First Addition                     | PB 49-48             |