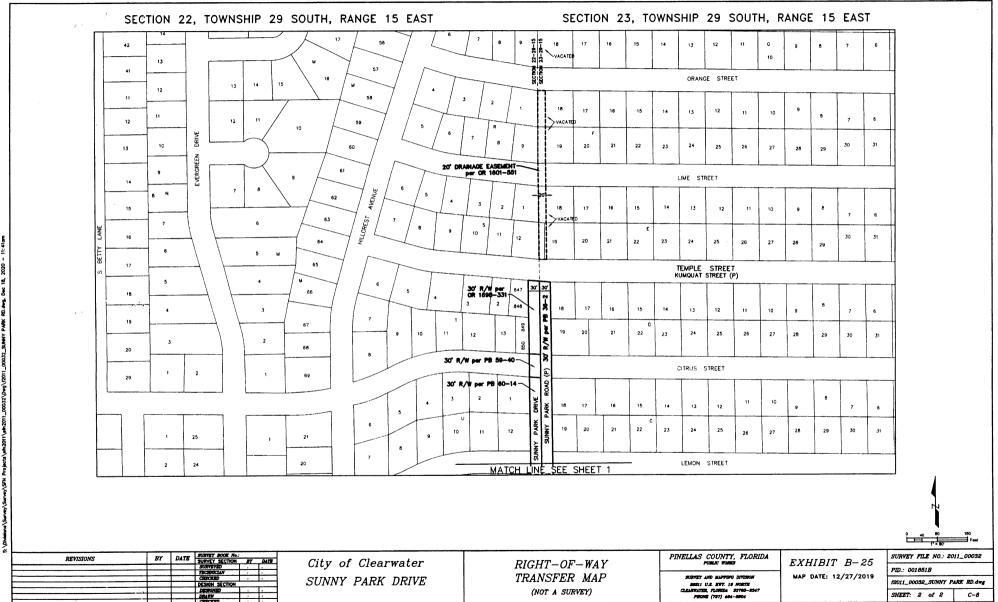

# **EXHIBIT A**

# Road Transfer Agreement Road Segments Transferred from Pinellas County, Florida to City of Clearwater, Florida

| Road Name From      |                                         | То                   | Exhibit<br>Sheet # | C/L<br>Miles | Plat Name or<br>Document Type            | Book and Page |  |
|---------------------|-----------------------------------------|----------------------|--------------------|--------------|------------------------------------------|---------------|--|
| Allen Ave           | Daniel St                               | East<br>Terminus     | B-1                | 0.08         | Acker's Subdivision                      | PB 30-91      |  |
| Daniel St           | Allen Ave                               | McMullen<br>Booth Rd | B-1                | 0.21         | Acker's Subdivision                      | PB 30-91      |  |
| Charles Ave         | SR 580                                  | McMullen<br>Booth Rd | B-1                | 0.17         | Acker's Subdivision                      | PB 30-91      |  |
| Aloha Ln            | Douglas Ave                             | Coles Rd             | B-2                | 0.10         | Sunset Knoll                             | PB 24-26      |  |
| Sheridan<br>Rd      | Douglas Ave                             | Coles Rd             | B-2                | 0.10         | Sunset Knoll                             | PB 24-26      |  |
| Coles Rd            | Sunset Point<br>Rd                      | Aloha Ln             | B-2                | 0.10         | Sunset Knoll                             | PB 24-26      |  |
| Macomber<br>Ave     | Sunset Point<br>Rd                      | State St             | B-2                | 0.12         | South Binghamton Park                    | PB 12-81      |  |
| Sedeeva<br>Circle N | Chenango<br>Ave                         | Betty Lane           | B-2                | 0.10         | Floradel Sub                             | PB 15-7       |  |
| Chenango            | Sunset Point                            | Sedeeva              | 5.0                | 0.00         | South Binghamton Park                    | PB 12-81      |  |
| Ave                 | Rd                                      | Cir N                | B-2                | 0.22         | Floradel Sub                             | PB 15-7       |  |
|                     | *************************************** | South                | - D 0              | 0.04         | Canterbury Heights                       | PB 49-16      |  |
| Bell Dr.            | Grove Ave.                              | Terminus             | B-3                | 0.04         | Deed                                     | OR 855-401    |  |
|                     |                                         |                      |                    |              | Bell-Cheer Subdivision                   | PB 30-60      |  |
| Bell Cheer          | Grove Ave.                              | S. Belcher           | B-3                | 0.25         | First Addition to Bell Cheer Subdivision | PB 33-54      |  |
| Dr.                 |                                         | Rd.                  |                    |              | Second Addition to Bell<br>Cheer Sub     | PB 33-70      |  |
| Burnice Dr.         | Woodley Rd.                             | S. Belcher           | B-3                | 0.25         | Glen Ellyn Estates                       | PB 34-32      |  |
| Burnice Dr.         | vvoodiey Ru.                            | Rd.                  | D-3                | 0.23         | Druid Park                               | PB 39-71      |  |
|                     |                                         |                      |                    |              | Bell-Cheer Subdivision                   | PB 30-60      |  |
| Grove Ave.          | Burnice Dr.                             | Bell Cheer<br>Dr.    | B-3                | 0.05         | Glen Ellyn Estates                       | PB 34-32      |  |
|                     |                                         | DI.                  |                    |              | Canterbury Heights                       | PB 49-16      |  |
| Pleasant<br>Pkwy.   | Bell Cheer Dr.                          | East<br>Terminus     | B-3                | 0.12         | Pleasant Ridge Estates                   | PB 53-71      |  |
| Berkley PI          | NE<br>Coachman<br>Rd                    | Palmetto St          | B-4                | 0.09         | Palmetto Terrace                         | PB 39-75      |  |
| Palmetto St         | N Belcher<br>Rd                         | Berkley PI           | B-4                | 0.14         | Palmetto Terrace                         | PB 39-75      |  |
|                     | 114                                     |                      |                    |              | Coachman Hill Estates                    | PB 75-90      |  |
| Bonair St           | Wood Ave                                | Ridge Ave            | B-5                | 0.15         | Bonair Hill Sub                          | PB 26-108     |  |
|                     | VVOOG AVE                               | Muye Ave             | D-0                | 0.10         | Highland Pines Sub                       | PB 30-41      |  |
| Clark St            | Flagler Dr                              | Wood Ave             | B-5                | 0.13         | Highland Pines Ninth Addition            | PB 71-14      |  |