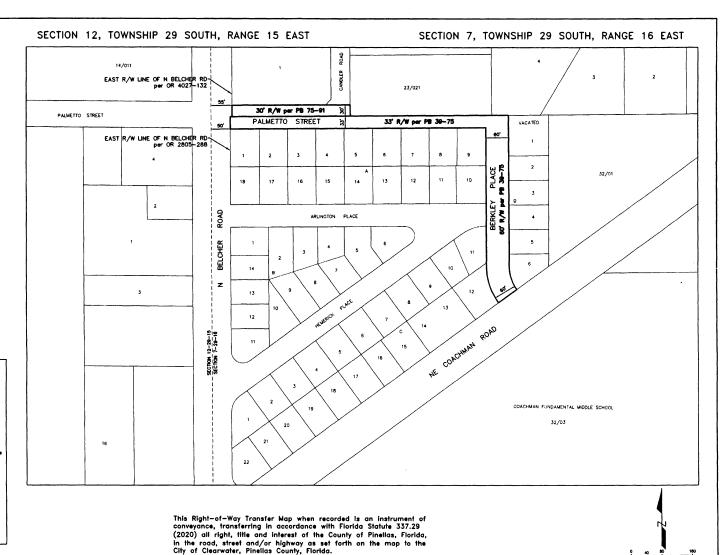

# Road Transfer Agreement Road Segments Transferred from Pinellas County, Florida to City of Clearwater, Florida

| Road Name From      |                                         | То                   | Exhibit<br>Sheet # | C/L<br>Miles | Plat Name or<br>Document Type            | Book and Page |  |
|---------------------|-----------------------------------------|----------------------|--------------------|--------------|------------------------------------------|---------------|--|
| Allen Ave           | Daniel St                               | East<br>Terminus     | B-1                | 0.08         | Acker's Subdivision                      | PB 30-91      |  |
| Daniel St           | Allen Ave                               | McMullen<br>Booth Rd | B-1                | 0.21         | Acker's Subdivision                      | PB 30-91      |  |
| Charles Ave         | SR 580                                  | McMullen<br>Booth Rd | B-1                | 0.17         | Acker's Subdivision                      | PB 30-91      |  |
| Aloha Ln            | Douglas Ave                             | Coles Rd             | B-2                | 0.10         | Sunset Knoll                             | PB 24-26      |  |
| Sheridan<br>Rd      | Douglas Ave                             | Coles Rd             | B-2                | 0.10         | Sunset Knoll                             | PB 24-26      |  |
| Coles Rd            | Sunset Point<br>Rd                      | Aloha Ln             | B-2                | 0.10         | Sunset Knoll                             | PB 24-26      |  |
| Macomber<br>Ave     | Sunset Point<br>Rd                      | State St             | B-2                | 0.12         | South Binghamton Park                    | PB 12-81      |  |
| Sedeeva<br>Circle N | Chenango<br>Ave                         | Betty Lane           | B-2                | 0.10         | Floradel Sub                             | PB 15-7       |  |
| Chenango            | Sunset Point                            | Sedeeva              | 5.0                | 0.00         | South Binghamton Park                    | PB 12-81      |  |
| Ave                 | Rd                                      | Cir N                | B-2                | 0.22         | Floradel Sub                             | PB 15-7       |  |
|                     | *************************************** | South                | - D 0              | 0.04         | Canterbury Heights                       | PB 49-16      |  |
| Bell Dr.            | Grove Ave.                              | Terminus             | B-3                | 0.04         | Deed                                     | OR 855-401    |  |
|                     |                                         |                      |                    |              | Bell-Cheer Subdivision                   | PB 30-60      |  |
| Bell Cheer          | Grove Ave.                              | S. Belcher           | B-3                | 0.25         | First Addition to Bell Cheer Subdivision | PB 33-54      |  |
| Dr.                 |                                         | Rd.                  |                    |              | Second Addition to Bell<br>Cheer Sub     | PB 33-70      |  |
| Burnice Dr.         | Woodley Rd.                             | S. Belcher           | B-3                | 0.25         | Glen Ellyn Estates                       | PB 34-32      |  |
| Burnice Dr.         | vvoodiey Ru.                            | Rd.                  | D-3                | 0.23         | Druid Park                               | PB 39-71      |  |
|                     |                                         |                      |                    |              | Bell-Cheer Subdivision                   | PB 30-60      |  |
| Grove Ave.          | Burnice Dr.                             | Bell Cheer<br>Dr.    | B-3                | 0.05         | Glen Ellyn Estates                       | PB 34-32      |  |
|                     |                                         | DI.                  |                    |              | Canterbury Heights                       | PB 49-16      |  |
| Pleasant<br>Pkwy.   | Bell Cheer Dr.                          | East<br>Terminus     | B-3                | 0.12         | Pleasant Ridge Estates                   | PB 53-71      |  |
| Berkley PI          | NE<br>Coachman<br>Rd                    | Palmetto St          | B-4                | 0.09         | Palmetto Terrace                         | PB 39-75      |  |
| Palmetto St         | N Belcher<br>Rd                         | Berkley PI           | B-4                | 0.14         | Palmetto Terrace                         | PB 39-75      |  |
|                     | 114                                     |                      |                    |              | Coachman Hill Estates                    | PB 75-90      |  |
| Bonair St           | Wood Ave                                | Ridge Ave            | B-5                | 0.15         | Bonair Hill Sub                          | PB 26-108     |  |
|                     | VVOOG AVE                               | Muye Ave             | D-0                | 0.10         | Highland Pines Sub                       | PB 30-41      |  |
| Clark St            | Flagler Dr                              | Wood Ave             | B-5                | 0.13         | Highland Pines Ninth Addition            | PB 71-14      |  |