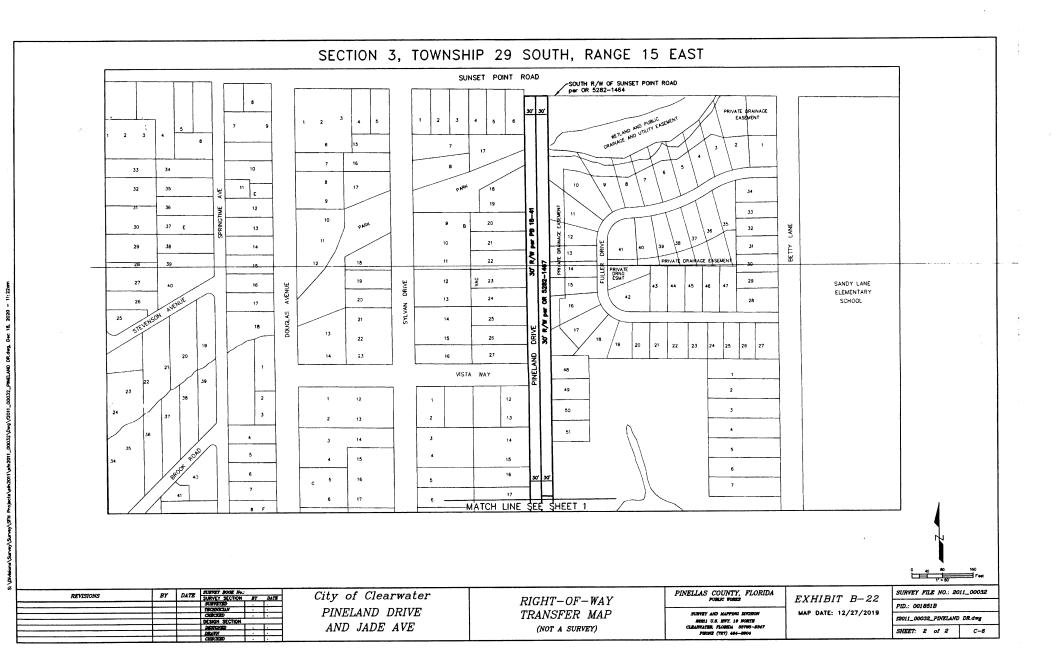

# **EXHIBIT A**

# Road Transfer Agreement Road Segments Transferred from Pinellas County, Florida to City of Clearwater, Florida

| Road Name From      |                                         | То                   | Exhibit<br>Sheet # | C/L<br>Miles | Plat Name or<br>Document Type            | Book and Page |  |
|---------------------|-----------------------------------------|----------------------|--------------------|--------------|------------------------------------------|---------------|--|
| Allen Ave           | Daniel St                               | East<br>Terminus     | B-1                | 0.08         | Acker's Subdivision                      | PB 30-91      |  |
| Daniel St           | Allen Ave                               | McMullen<br>Booth Rd | B-1                | 0.21         | Acker's Subdivision                      | PB 30-91      |  |
| Charles Ave         | SR 580                                  | McMullen<br>Booth Rd | B-1                | 0.17         | Acker's Subdivision                      | PB 30-91      |  |
| Aloha Ln            | Douglas Ave                             | Coles Rd             | B-2                | 0.10         | Sunset Knoll                             | PB 24-26      |  |
| Sheridan<br>Rd      | Douglas Ave                             | Coles Rd             | B-2                | 0.10         | Sunset Knoll                             | PB 24-26      |  |
| Coles Rd            | Sunset Point<br>Rd                      | Aloha Ln             | B-2                | 0.10         | Sunset Knoll                             | PB 24-26      |  |
| Macomber<br>Ave     | Sunset Point<br>Rd                      | State St             | B-2                | 0.12         | South Binghamton Park                    | PB 12-81      |  |
| Sedeeva<br>Circle N | Chenango<br>Ave                         | Betty Lane           | B-2                | 0.10         | Floradel Sub                             | PB 15-7       |  |
| Chenango            | Sunset Point                            | Sedeeva              | 5.0                | 0.00         | South Binghamton Park                    | PB 12-81      |  |
| Ave                 | Rd                                      | Cir N                | B-2                | 0.22         | Floradel Sub                             | PB 15-7       |  |
|                     | *************************************** | South                | - D 0              | 0.04         | Canterbury Heights                       | PB 49-16      |  |
| Bell Dr.            | Grove Ave.                              | Terminus             | B-3                | 0.04         | Deed                                     | OR 855-401    |  |
|                     |                                         |                      |                    |              | Bell-Cheer Subdivision                   | PB 30-60      |  |
| Bell Cheer          | Grove Ave.                              | S. Belcher           | B-3                | 0.25         | First Addition to Bell Cheer Subdivision | PB 33-54      |  |
| Dr.                 |                                         | Rd.                  |                    |              | Second Addition to Bell<br>Cheer Sub     | PB 33-70      |  |
| Burnice Dr.         | Woodley Rd.                             | S. Belcher           | B-3                | 0.25         | Glen Ellyn Estates                       | PB 34-32      |  |
| Burnice Dr.         | vvoodiey Ru.                            | Rd.                  | D-3                | 0.23         | Druid Park                               | PB 39-71      |  |
|                     |                                         |                      |                    |              | Bell-Cheer Subdivision                   | PB 30-60      |  |
| Grove Ave.          | Burnice Dr.                             | Bell Cheer<br>Dr.    | B-3                | 0.05         | Glen Ellyn Estates                       | PB 34-32      |  |
|                     |                                         | DI.                  |                    |              | Canterbury Heights                       | PB 49-16      |  |
| Pleasant<br>Pkwy.   | Bell Cheer Dr.                          | East<br>Terminus     | B-3                | 0.12         | Pleasant Ridge Estates                   | PB 53-71      |  |
| Berkley PI          | NE<br>Coachman<br>Rd                    | Palmetto St          | B-4                | 0.09         | Palmetto Terrace                         | PB 39-75      |  |
| Palmetto St         | N Belcher<br>Rd                         | Berkley PI           | B-4                | 0.14         | Palmetto Terrace                         | PB 39-75      |  |
|                     | 114                                     |                      |                    |              | Coachman Hill Estates                    | PB 75-90      |  |
| Bonair St           | Wood Ave                                | Ridge Ave            | B-5                | 0.15         | Bonair Hill Sub                          | PB 26-108     |  |
|                     | VVOOG AVE                               | Muye Ave             | D-0                | 0.10         | Highland Pines Sub                       | PB 30-41      |  |
| Clark St            | Flagler Dr                              | Wood Ave             | B-5                | 0.13         | Highland Pines Ninth Addition            | PB 71-14      |  |

| Long St   Flagler Dr   Ridge Ave   B-5   0.25   Highland Pines Sub   PB 48-70                                                                                                                                                                                                                                                                                                                                                                                                                                                                                                                                                                                                                                                                                                                                                                                                                                                                                                                                                                                                                                                                                                                                                                                                                                                                                                                       |        |
|-----------------------------------------------------------------------------------------------------------------------------------------------------------------------------------------------------------------------------------------------------------------------------------------------------------------------------------------------------------------------------------------------------------------------------------------------------------------------------------------------------------------------------------------------------------------------------------------------------------------------------------------------------------------------------------------------------------------------------------------------------------------------------------------------------------------------------------------------------------------------------------------------------------------------------------------------------------------------------------------------------------------------------------------------------------------------------------------------------------------------------------------------------------------------------------------------------------------------------------------------------------------------------------------------------------------------------------------------------------------------------------------------------|--------|
| Flagler Dr                                                                                                                                                                                                                                                                                                                                                                                                                                                                                                                                                                                                                                                                                                                                                                                                                                                                                                                                                                                                                                                                                                                                                                                                                                                                                                                                                                                          |        |
| Highland Pines Sub   PB 30-100                                                                                                                                                                                                                                                                                                                                                                                                                                                                                                                                                                                                                                                                                                                                                                                                                                                                                                                                                                                                                                                                                                                                                                                                                                                                                                                                                                      |        |
| Carroll St         Flagler Dr         Ridge Ave         B-5         0.25         Highland Pines Sub First Addition to Highland Pines Sub PB 30-100         PB 30-100           Wood Ave         Levern St         Carroll St         B-5         0.15         Bonair Hill Sub Highland Oaks Estates PB 66-100         PB 26-108 PB 66-100           Ridge Ave         Palmetto St         Levern St         B-5         0.10         Highland Pines Sub Highland Pines Sub PB 30-41         PB 30-41           Ridge Ave         Carroll St         Crown St         B-5         0.15         First Addition to Highland Pines Sub PB 30-100         PB 30-100           Sherwood St         Wood Ave         Ridge Ave         B-5         0.15         First Addition to Highland Pines Sub PB 30-100         PB 30-100           Crown St         Wood Ave         Ridge Ave         B-5         0.15         First Addition to Highland Pines Sub PB 32-71         PB 32-71           Crown St         Wood Ave         Ridge Ave         B-5         0.15         Third Addition to Highland Pines Sub PB 32-71           Scott St         Wood Ave         Ridge Ave         B-5         0.15         Fourth Addition to Highland Pines Sub PB 32-71           Lynn Ave         Gentry St         Sherwood St         B-5         0.05         Fourth Addition to Highland Pines Sub PB 33-90 |        |
| First Addition to Highland Pines Sub   PB 30-100                                                                                                                                                                                                                                                                                                                                                                                                                                                                                                                                                                                                                                                                                                                                                                                                                                                                                                                                                                                                                                                                                                                                                                                                                                                                                                                                                    |        |
| Ridge Ave                                                                                                                                                                                                                                                                                                                                                                                                                                                                                                                                                                                                                                                                                                                                                                                                                                                                                                                                                                                                                                                                                                                                                                                                                                                                                                                                                                                           |        |
| Ridge Ave         Palmetto St         Levern St         B-5         0.10         Highland Pines Sub         PB 30-41           Ridge Ave         Carroll St         Crown St         B-5         0.15         First Addition to Highland Pines Sub         PB 30-100           Sherwood St         Wood Ave         Ridge Ave         B-5         0.15         Sixth Addition to Highland Lake Sub         PB 48-70           Sherwood St         Wood Ave         Ridge Ave         B-5         0.15         First Addition to Highland Pines Sub         PB 30-100           Crown St         Wood Ave         Ridge Ave         B-5         0.15         Third Addition to Highland Pines Sub         PB 32-71           Scott St         Wood Ave         Ridge Ave         B-5         0.15         Third Addition to Highland Pines Sub         PB 32-71           Lynn Ave         Gentry St         Sherwood St         B-5         0.05         Fourth Addition to Highland Pines Sub         PB 33-90           Calamondin         Edenwood         Fdenwood         Fdenwood         Fdenwood         PB 68-30                                                                                                                                                                                                                                                                           |        |
| Ridge Ave Carroll St Crown St B-5 0.15 First Addition to Highland Pines Sub Third Addition to Highland Pines Sub PB 32-71  Sherwood St Wood Ave Ridge Ave B-5 0.15 First Addition to Highland Pines Sub PB 30-100  Third Addition to Highland Pines Sub PB 32-71  Crown St Wood Ave Ridge Ave B-5 0.15 Third Addition to Highland Pines Sub PB 32-71  Scott St Wood Ave Ridge Ave B-5 0.15 Third Addition to Highland Pines Sub PB 32-71  Lynn Ave Gentry St Sherwood St B-5 0.05 Fourth Addition to Highland Pines Sub PB 33-90  Woodvalley Unit No. 1 PB 68-30                                                                                                                                                                                                                                                                                                                                                                                                                                                                                                                                                                                                                                                                                    |        |
| Sherwood St Wood Ave Ridge Ave B-5 0.15 First Addition to Highland PB 32-71  Crown St Wood Ave Ridge Ave B-5 0.15 Third Addition to Highland Pines Sub PB 32-71  Scott St Wood Ave Ridge Ave B-5 0.15 Third Addition to Highland Pines Sub PB 32-71  Lynn Ave Gentry St Sherwood St B-5 0.05 Fourth Addition to Highland Pines Sub PB 33-90  Woodvalley Unit No. 1 PB 68-30                                                                                                                                                                                                                                                                                                                                                                                                                                                                                                                                                                                                                                                                                                                                                                                                                                                                                                                                                                                                                         |        |
| Sherwood St Wood Ave Ridge Ave B-5 0.15 Fourth Addition to Highland PB 32-71  Scott St Wood Ave Ridge Ave B-5 0.15 Third Addition to Highland Pines Sub PB 32-71  Lynn Ave Gentry St Sherwood St B-5 0.05 Fourth Addition to Highland Pines Sub PB 33-90  Calamondin Edenwood Ridge Ave B-5 0.05 Woodvalley Unit No. 1 PB 68-30                                                                                                                                                                                                                                                                                                                                                                                                                                                                                                                                                                                                                                                                                                                                                                                                                                                                                                                                                                                                                                                                     |        |
| Crown St Wood Ave Ridge Ave B-5 0.15 Pines Sub PB 30-100  Third Addition to Highland Pines Sub PB 32-71  Lynn Ave Gentry St Sherwood St B-5 0.05 Fourth Addition to Highland Pines Sub PB 33-90  Woodvalley Unit No. 1 PB 68-30                                                                                                                                                                                                                                                                                                                                                                                                                                                                                                                                                                                                                                                                                                                                                                                                                                                                                                                                                                         |        |
| Crown St Wood Ave Ridge Ave B-5 0.15 Third Addition to Highland Pines Sub PB 32-71  Scott St Wood Ave Ridge Ave B-5 0.15 Third Addition to Highland Pines Sub PB 32-71  Lynn Ave Gentry St Sherwood St B-5 0.05 Fourth Addition to Highland Pines Sub PB 33-90  Woodvalley Unit No. 1 PB 68-30                                                                                                                                                                                                                                                                                                                                                                                                                                                                                                                                                                                                                                                                                                                                                                                                                                                                                                                                                                                                                                                                                                      |        |
| Scott St Wood Ave Ridge Ave B-5 0.15 Pines Sub PB 32-71  Scott St Wood Ave Ridge Ave B-5 0.15 Third Addition to Highland Pines Sub PB 32-71  Lynn Ave Gentry St Sherwood St B-5 0.05 Fourth Addition to Highland Pines Sub PB 33-90  Woodvalley Unit No. 1 PB 68-30                                                                                                                                                                                                                                                                                                                                                                                                                                                                                                                                                                                                                                                                                                                                                                                                                                                                                                                                                                                                                                                                                                                                 |        |
| Lynn Ave Gentry St Sherwood St B-5 0.15 Pines Sub PB 32-71  Fourth Addition to Highland Pines Sub PB 33-90  Woodvalley Unit No. 1 PB 68-30                                                                                                                                                                                                                                                                                                                                                                                                                                                                                                                                                                                                                                                                                                                                                                                                                                                                                                                                                                                                                                                                                                                                                                                                                                                          |        |
| Calamondin Edenwood  Siletwood St B-3 0.03 Pines Sub PB 33-90 Woodvalley Unit No. 1 PB 68-30                                                                                                                                                                                                                                                                                                                                                                                                                                                                                                                                                                                                                                                                                                                                                                                                                                                                                                                                                                                                                                                                                                                                                                                                                                                                                                        |        |
| Calamondin   Edenwood                                                                                                                                                                                                                                                                                                                                                                                                                                                                                                                                                                                                                                                                                                                                                                                                                                                                                                                                                                                                                                                                                                                                                                                                                                                                                                                                                                               |        |
|                                                                                                                                                                                                                                                                                                                                                                                                                                                                                                                                                                                                                                                                                                                                                                                                                                                                                                                                                                                                                                                                                                                                                                                                                                                                                                                                                                                                     |        |
| Ln St Kumquat Dr B-6 0.22 Virginia Groves Estates First Addition PB 47-41                                                                                                                                                                                                                                                                                                                                                                                                                                                                                                                                                                                                                                                                                                                                                                                                                                                                                                                                                                                                                                                                                                                                                                                                                                                                                                                           |        |
| Calumet St South Hercules Ave B-7 0.30 Deed OR 2099-35                                                                                                                                                                                                                                                                                                                                                                                                                                                                                                                                                                                                                                                                                                                                                                                                                                                                                                                                                                                                                                                                                                                                                                                                                                                                                                                                              | <br>56 |
| CR 31  S Bayview  East B-8  0.09  Revised Map of Town of Bay View PB H6-23                                                                                                                                                                                                                                                                                                                                                                                                                                                                                                                                                                                                                                                                                                                                                                                                                                                                                                                                                                                                                                                                                                                                                                                                                                                                                                                          |        |
| Ave Terminus 5-6 0.09 Myron A. Smith's Bay View Subdivision PB 25-57                                                                                                                                                                                                                                                                                                                                                                                                                                                                                                                                                                                                                                                                                                                                                                                                                                                                                                                                                                                                                                                                                                                                                                                                                                                                                                                                |        |
| Deed OR 8894-11                                                                                                                                                                                                                                                                                                                                                                                                                                                                                                                                                                                                                                                                                                                                                                                                                                                                                                                                                                                                                                                                                                                                                                                                                                                                                                                                                                                     | 01     |
| CR 193 Sunset Point Castle B-9 0.37 Deed OR 8894-11                                                                                                                                                                                                                                                                                                                                                                                                                                                                                                                                                                                                                                                                                                                                                                                                                                                                                                                                                                                                                                                                                                                                                                                                                                                                                                                                                 | 04     |
| Rd Woods Dr Deed OR 3640-87                                                                                                                                                                                                                                                                                                                                                                                                                                                                                                                                                                                                                                                                                                                                                                                                                                                                                                                                                                                                                                                                                                                                                                                                                                                                                                                                                                         | 71     |
| Road Petition BCC 8-342                                                                                                                                                                                                                                                                                                                                                                                                                                                                                                                                                                                                                                                                                                                                                                                                                                                                                                                                                                                                                                                                                                                                                                                                                                                                                                                                                                             |        |
| Downing St                                                                                                                                                                                                                                                                                                                                                                                                                                                                                                                                                                                                                                                                                                                                                                                                                                                                                                                                                                                                                                                                                                                                                                                                                                                                                                                                                                                          |        |
| Booth Rd Blvd Deed OR 2405-45                                                                                                                                                                                                                                                                                                                                                                                                                                                                                                                                                                                                                                                                                                                                                                                                                                                                                                                                                                                                                                                                                                                                                                                                                                                                                                                                                                       | 57     |

|                     |                       |                     |             |      | Deed                                             | OR 2405-458          |
|---------------------|-----------------------|---------------------|-------------|------|--------------------------------------------------|----------------------|
|                     |                       |                     |             |      | Bayedge Terrace                                  | PB 69-66             |
|                     |                       |                     |             |      | Easterly 150' of R/W as described in OR 3753-646 | OR 3753-646          |
|                     |                       |                     |             |      | Grovewood                                        | PB 66-44             |
| Druid Rd E          | Belcher Rd            | US Hwy 19           | B-11        | 0.95 | Pinellas Groves                                  | PB 1-55              |
| J. a.a a            |                       |                     |             |      | Deed                                             | DB 1624-13           |
|                     |                       |                     |             |      | Edenville Sub                                    | PB 35-97             |
|                     |                       |                     |             |      | Deed                                             | OR 1281-245          |
| Enterprise          | Countryside           | Main C4             | D 12        | 0.48 | Dunedin Industrial Park                          | PB 64-76             |
| Rd                  | Blvd                  | Main St             | B-12        | 0.40 | Deed                                             | OR 4727-693          |
|                     |                       | Morningside         | <b>5</b> 40 | 0.00 | Virginia Grove Terrace<br>Fourth Addition        | PB 37-75             |
| Evans Dr            | SR 590                | Dr                  | B-13        | 0.28 | Carlton Terrace First Addition                   | PB 43-39             |
| Lucas Dr            | SR 590                | N Terrace<br>Dr     | B-13        | 0.22 | Virginia Grove Terrace Third Addition            | PB 37-74             |
| Thomas Dr           | SR 590                | N Terrace<br>Dr     | B-13        | 0.22 | Virginia Grove Terrace Second Addition           | PB 37-73             |
| Grove Dr            | SR 590                | N Terrace<br>Dr     | B-13        | 0.22 | Virginia Grove Terrace First Addition            | PB 37-62             |
|                     |                       | Nonth               |             |      | Virginia Grove Terrace                           | PB 37-29             |
| El Trinidad<br>Dr E | SR 590                | North<br>Terminus   | B-13        | 0.25 | Winwood                                          | PB 113-43            |
|                     |                       |                     |             |      | Diane Heights Replat                             | PB 90-5              |
|                     |                       |                     |             |      | Virginia Grove Terrace Fourth Addition           | PB 37-75             |
|                     |                       |                     | ,           |      | Virginia Grove Terrace Third Addition            | PB 37-74             |
| N Terrace<br>Dr     | Evans Dr              | El Trinidad<br>Dr E | B-13        | 0.23 | Virginia Grove Terrace<br>Second Addition        | PB 37-73             |
|                     |                       |                     |             |      | Virginia Grove Terrace First Addition            | PB 37-62             |
|                     |                       |                     |             |      | Virginia Grove Terrace                           | PB 37-29             |
| S Hillcrest<br>Ave  | Ponce De<br>Leon Blvd | Bayview Dr          | B-14        | 0.12 | Monterey Heights First<br>Addition               | PB 33-43             |
| Glen Oak<br>Ave N   | West Dead<br>End      | Glen Oak<br>Ave E   | B-15        | 0.18 | Kapok Terrace                                    | PB 36-14             |
| Glen Oak<br>Ave E   | Terrace View Ln       | Glen Oak<br>Ave N   | B-15        | 0.11 | Kapok Terrace                                    | PB 36-14             |
| Lake Vista          | West Dead             | Glen Oak            | B-15        | 0.17 |                                                  |                      |
| Dr                  | End<br>South Dead     | Ave E               |             |      | Kapok Terrace Kapok Terrace                      | PB 36-14<br>PB 36-14 |
| Moss Ave            | End                   | Glen Oak<br>Ave N   | B-15        | 0.31 | Kapok Terrace First Addition                     | PB 49-48             |

| Grand View<br>Ave  | West Dead<br>End     | McMullen<br>Booth Rd | B-15        | 0.22 | Kapok Terrace                                                                                                                                                                                                        | PB 36-14                                                                                                               |
|--------------------|----------------------|----------------------|-------------|------|----------------------------------------------------------------------------------------------------------------------------------------------------------------------------------------------------------------------|------------------------------------------------------------------------------------------------------------------------|
| Terrace View<br>Ln | Moss Ave             | McMullen<br>Booth Rd | B-15        | 0.14 | Kapok Terrace                                                                                                                                                                                                        | PB 36-14                                                                                                               |
| Merrill Ave        | West Dead<br>End     | McMullen<br>Booth Rd | B-15        | 0.22 | Kapok Terrace                                                                                                                                                                                                        | PB 36-14                                                                                                               |
| Hoyt Ave           | West Dead<br>End     | McMullen<br>Booth Rd | B-15        | 0.15 | Kapok Terrace First Addition                                                                                                                                                                                         | PB 49-48                                                                                                               |
| San Jose St        | West Dead<br>End     | Madera Ave           | B-15        | 0.04 | Kapok Terrace First Addition  Del Oro Gardens                                                                                                                                                                        | PB 49-48                                                                                                               |
| San Pedro St       | West Dead            | Madera Ave           | B-15        | 0.04 | Del Oro Gardens                                                                                                                                                                                                      | PB 45-74                                                                                                               |
| Wolfe Rd           | McMullen<br>Booth Rd | East Dead<br>End     | B-15        | 0.13 | Bayview Bluff                                                                                                                                                                                                        | PB 45-74<br>PB 33-53                                                                                                   |
| Kentucky<br>Ave    | Private Rd           | Meadow<br>Lark Ln    | B-16        | 0.03 |                                                                                                                                                                                                                      |                                                                                                                        |
| Kings Hwy          | Pinebrook<br>Drive   | Sunset<br>Point Rd   | B-17        | 0.80 | Bay View City Sub Unit 2 of Palm Terrace Sub.  Pine Brook Sub.  Deed  Highland Terrace Manor  Pinebrook Highlands  Zephyr Gardens  Second Addition to Betty Lane Heights Sub.  Sandy Oaks  Deed  Deed  Road Petition | PB 9-43  PB 27-63  PB 23-64  DB 1407-297  PB 36-46  PB 30-53  PB 14-22  PB 93-81  DB 1407-290  DB 1407-299  BCC 17-294 |
| Meadow Dr          | Sunset Point<br>Rd   | Pineland Ln          | B-18        | 0.05 | Barrett Manor                                                                                                                                                                                                        | PB 45-84                                                                                                               |
| Elliott Dr         | Sunset Point<br>Rd   | Pineland Ln          | B-18        | 0.05 | Barrett Manor                                                                                                                                                                                                        | PB 45-84                                                                                                               |
| Brentwood<br>Dr    | Keene Rd             | Brookside<br>Rd      | B-19        | 0.14 | Lake Lela Manor  Lake Lela Manor First  Addition                                                                                                                                                                     | PB 35-12<br>PB 38-7                                                                                                    |
| Beverly Cir        | Keene Rd             | Brookside            | B-19        | 0.15 | Meadow Creek                                                                                                                                                                                                         | PB 36-26                                                                                                               |
| N , , ;            | 1.00110110           | Rd                   | <i>D</i> 10 | 0.10 | Lake Lela Manor                                                                                                                                                                                                      | PB 35-12                                                                                                               |

|                   |                   |                    |      |      | Lake Lela Manor First<br>Addition                                                                                                                            | PB 38-7               |
|-------------------|-------------------|--------------------|------|------|--------------------------------------------------------------------------------------------------------------------------------------------------------------|-----------------------|
| Meadow Ln         | Keene Rd          | Brookside<br>Rd    | B-19 | 0.17 | Meadow Creek                                                                                                                                                 | PB 36-26              |
| Woodring<br>Dr    | Owen Dr           | East<br>Terminus   | B-20 | 0.20 | Carlton Terrace First Addition                                                                                                                               | PB 43-39              |
| Dianne Terr       | Diane Dr          | East<br>Terminus   | B-20 | 0.08 | Diane Heights Replat                                                                                                                                         | PB 90-5               |
| Morningside<br>Dr | Owen Dr           | East<br>Terminus   | B-20 | 0.25 | Carlton Terrace First Addition                                                                                                                               | PB 43-39              |
| Marilyn Dr        | Morningside<br>Dr | Woodring<br>Dr     | B-20 | 0.12 | Winwood Carlton Terrace First Addition                                                                                                                       | PB 113-43<br>PB 43-39 |
| Skyland Dr        | Morningside<br>Dr | Woodring<br>Dr     | B-20 | 0.14 | Carlton Terrace First Addition                                                                                                                               | PB 43-39              |
| Diane Dr          | Morningside<br>Dr | South Dr           | B-20 | 0.21 | Carlton Terrace First Addition                                                                                                                               | PB 43-39              |
| Winwood Dr        | Morningside<br>Dr | North<br>Terminus  | B-20 | 0.05 | Winwood                                                                                                                                                      | PB 113-43             |
| 1                 |                   |                    |      |      | Ehle Subdivison                                                                                                                                              | PB 28-39<br>PB 41-16  |
| South Dr          | U.S. Hwy 19       | Carlton Dr         | B-20 | 0.07 | Carlton Terrace A portion of R/W described in DB 568-267                                                                                                     | DB 568-267            |
|                   |                   |                    |      |      | Ehle Subdivision                                                                                                                                             | PB 28-39              |
|                   |                   |                    |      |      | Carlton Terrace First Addition                                                                                                                               | PB 43-39              |
|                   |                   |                    |      |      | A portion of R/W described in DB 568-267                                                                                                                     | DB 568-267            |
| South Dr          | Audrey Dr         | Sunset<br>Point Rd | B-20 | 0.22 | A portion of R/W described in DB 572-479 lying within Parcel "A" as shown hereon  A portion of R/W described in OR 8730-235 lying within Parcel "A" as shown | DB 572-479            |
|                   |                   |                    |      |      | hereon                                                                                                                                                       | OR 8730-235           |
|                   |                   |                    |      |      | Revised Map of Jurgens Addition to Clearwater                                                                                                                | PB 4-17               |
|                   |                   |                    |      |      | I. A. Mason's Sub                                                                                                                                            | PB 1-12               |
|                   |                   |                    |      |      | Pine Crest                                                                                                                                                   | PB 1-66               |
|                   |                   |                    |      |      | No. 1 Springfield Sub                                                                                                                                        | PB 3-56               |
| Palmetto St       | N Myrtle St       | N Keene Rd         | B-21 | 2.02 | No. 2 Springfield Sub                                                                                                                                        | PB 4-23               |
| *2                |                   |                    |      |      | The Country Club Addition                                                                                                                                    | PB 20-2               |
| 1.                |                   |                    |      |      | Country Club Estates                                                                                                                                         | PB 25-43              |
|                   |                   |                    |      |      | F.A. Kennedy's Fair Burn<br>Addition                                                                                                                         | PB 9-97               |