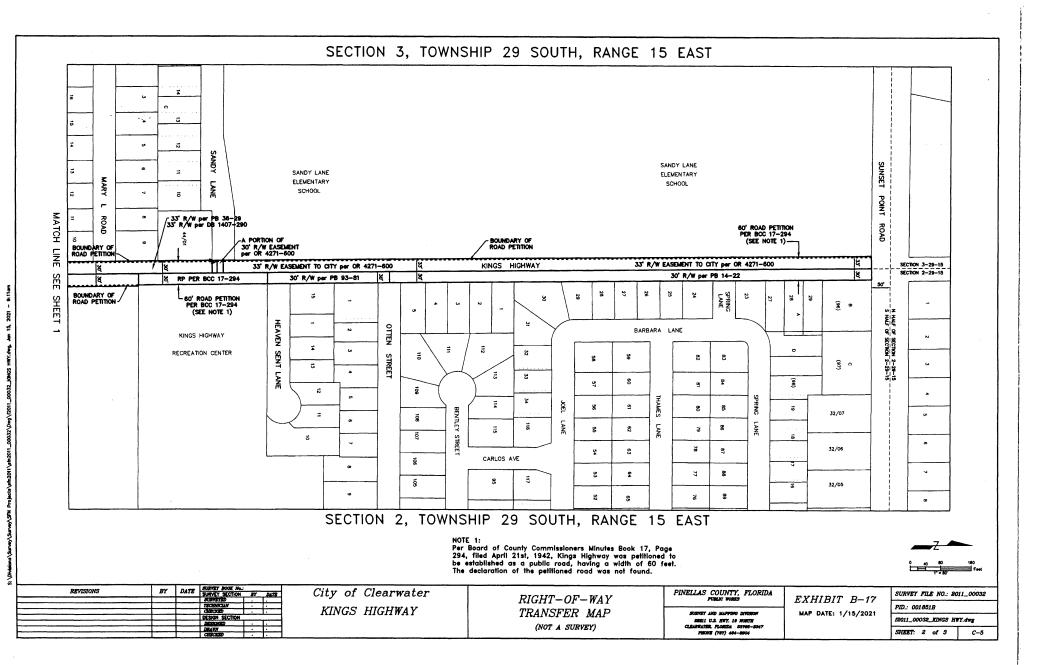

| Grand View<br>Ave  | West Dead<br>End     | McMullen<br>Booth Rd | B-15        | 0.22 | Kapok Terrace                                                                                                                                                                                                        | PB 36-14                                                                                                               |
|--------------------|----------------------|----------------------|-------------|------|----------------------------------------------------------------------------------------------------------------------------------------------------------------------------------------------------------------------|------------------------------------------------------------------------------------------------------------------------|
| Terrace View<br>Ln | Moss Ave             | McMullen<br>Booth Rd | B-15        | 0.14 | Kapok Terrace                                                                                                                                                                                                        | PB 36-14                                                                                                               |
| Merrill Ave        | West Dead<br>End     | McMullen<br>Booth Rd | B-15        | 0.22 | Kapok Terrace                                                                                                                                                                                                        | PB 36-14                                                                                                               |
| Hoyt Ave           | West Dead<br>End     | McMullen<br>Booth Rd | B-15        | 0.15 | Kapok Terrace First Addition                                                                                                                                                                                         | PB 49-48                                                                                                               |
| San Jose St        | West Dead<br>End     | Madera Ave           | B-15        | 0.04 | Kapok Terrace First Addition  Del Oro Gardens                                                                                                                                                                        | PB 49-48                                                                                                               |
| San Pedro St       | West Dead            | Madera Ave           | B-15        | 0.04 | Del Oro Gardens                                                                                                                                                                                                      | PB 45-74                                                                                                               |
| Wolfe Rd           | McMullen<br>Booth Rd | East Dead<br>End     | B-15        | 0.13 | Bayview Bluff                                                                                                                                                                                                        | PB 45-74<br>PB 33-53                                                                                                   |
| Kentucky<br>Ave    | Private Rd           | Meadow<br>Lark Ln    | B-16        | 0.03 |                                                                                                                                                                                                                      |                                                                                                                        |
| Kings Hwy          | Pinebrook<br>Drive   | Sunset<br>Point Rd   | B-17        | 0.80 | Bay View City Sub Unit 2 of Palm Terrace Sub.  Pine Brook Sub.  Deed  Highland Terrace Manor  Pinebrook Highlands  Zephyr Gardens  Second Addition to Betty Lane Heights Sub.  Sandy Oaks  Deed  Deed  Road Petition | PB 9-43  PB 27-63  PB 23-64  DB 1407-297  PB 36-46  PB 30-53  PB 14-22  PB 93-81  DB 1407-290  DB 1407-299  BCC 17-294 |
| Meadow Dr          | Sunset Point<br>Rd   | Pineland Ln          | B-18        | 0.05 | Barrett Manor                                                                                                                                                                                                        | PB 45-84                                                                                                               |
| Elliott Dr         | Sunset Point<br>Rd   | Pineland Ln          | B-18        | 0.05 | Barrett Manor                                                                                                                                                                                                        | PB 45-84                                                                                                               |
| Brentwood<br>Dr    | Keene Rd             | Brookside<br>Rd      | B-19        | 0.14 | Lake Lela Manor  Lake Lela Manor First  Addition                                                                                                                                                                     | PB 35-12<br>PB 38-7                                                                                                    |
| Beverly Cir        | Keene Rd             | Brookside            | B-19        | 0.15 | Meadow Creek                                                                                                                                                                                                         | PB 36-26                                                                                                               |
| N , , ;            | 1.00110110           | Rd                   | <i>D</i> 10 | 0.10 | Lake Lela Manor                                                                                                                                                                                                      | PB 35-12                                                                                                               |