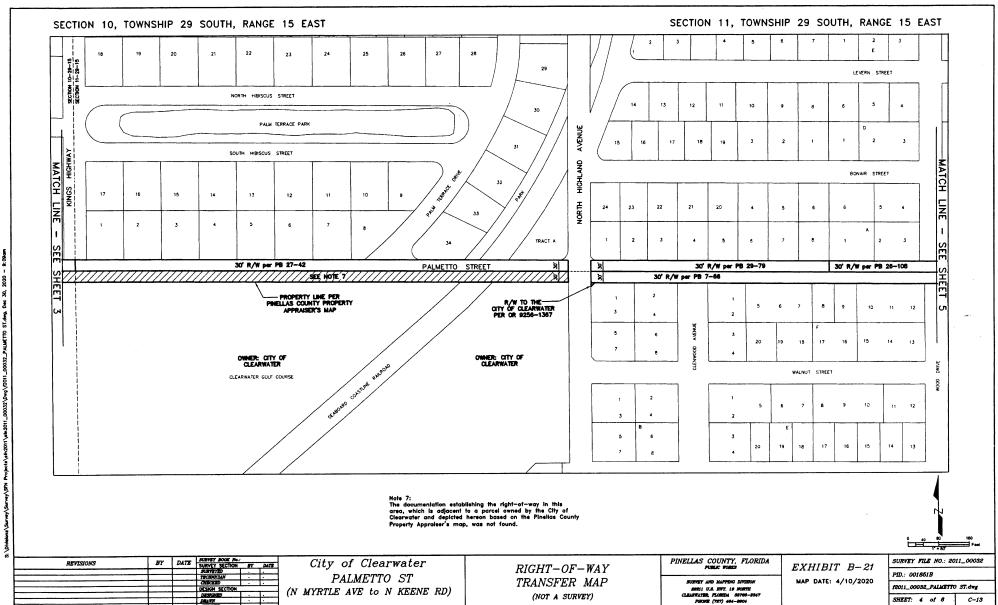

|                   |                   |                    |      |      | Lake Lela Manor First<br>Addition                                                                                                                            | PB 38-7               |
|-------------------|-------------------|--------------------|------|------|--------------------------------------------------------------------------------------------------------------------------------------------------------------|-----------------------|
| Meadow Ln         | Keene Rd          | Brookside<br>Rd    | B-19 | 0.17 | Meadow Creek                                                                                                                                                 | PB 36-26              |
| Woodring<br>Dr    | Owen Dr           | East<br>Terminus   | B-20 | 0.20 | Carlton Terrace First Addition                                                                                                                               | PB 43-39              |
| Dianne Terr       | Diane Dr          | East<br>Terminus   | B-20 | 0.08 | Diane Heights Replat                                                                                                                                         | PB 90-5               |
| Morningside<br>Dr | Owen Dr           | East<br>Terminus   | B-20 | 0.25 | Carlton Terrace First Addition                                                                                                                               | PB 43-39              |
| Marilyn Dr        | Morningside<br>Dr | Woodring<br>Dr     | B-20 | 0.12 | Winwood Carlton Terrace First Addition                                                                                                                       | PB 113-43<br>PB 43-39 |
| Skyland Dr        | Morningside<br>Dr | Woodring<br>Dr     | B-20 | 0.14 | Carlton Terrace First Addition                                                                                                                               | PB 43-39              |
| Diane Dr          | Morningside<br>Dr | South Dr           | B-20 | 0.21 | Carlton Terrace First Addition                                                                                                                               | PB 43-39              |
| Winwood Dr        | Morningside<br>Dr | North<br>Terminus  | B-20 | 0.05 | Winwood                                                                                                                                                      | PB 113-43             |
| 1                 |                   |                    |      |      | Ehle Subdivison                                                                                                                                              | PB 28-39<br>PB 41-16  |
| South Dr          | U.S. Hwy 19       | Carlton Dr         | B-20 | 0.07 | Carlton Terrace A portion of R/W described in DB 568-267                                                                                                     | DB 568-267            |
|                   |                   |                    |      |      | Ehle Subdivision                                                                                                                                             | PB 28-39              |
|                   |                   |                    |      |      | Carlton Terrace First Addition                                                                                                                               | PB 43-39              |
|                   |                   |                    |      |      | A portion of R/W described in DB 568-267                                                                                                                     | DB 568-267            |
| South Dr          | Audrey Dr         | Sunset<br>Point Rd | B-20 | 0.22 | A portion of R/W described in DB 572-479 lying within Parcel "A" as shown hereon  A portion of R/W described in OR 8730-235 lying within Parcel "A" as shown | DB 572-479            |
|                   |                   |                    |      |      | hereon                                                                                                                                                       | OR 8730-235           |
|                   |                   |                    |      |      | Revised Map of Jurgens Addition to Clearwater                                                                                                                | PB 4-17               |
|                   |                   |                    |      |      | I. A. Mason's Sub                                                                                                                                            | PB 1-12               |
|                   |                   |                    |      |      | Pine Crest                                                                                                                                                   | PB 1-66               |
|                   |                   |                    |      |      | No. 1 Springfield Sub                                                                                                                                        | PB 3-56               |
| Palmetto St       | N Myrtle St       | N Keene Rd         | B-21 | 2.02 | No. 2 Springfield Sub                                                                                                                                        | PB 4-23               |
| *2                |                   |                    |      |      | The Country Club Addition                                                                                                                                    | PB 20-2               |
| 1.                |                   |                    |      |      | Country Club Estates                                                                                                                                         | PB 25-43              |
|                   |                   |                    |      |      | F.A. Kennedy's Fair Burn<br>Addition                                                                                                                         | PB 9-97               |