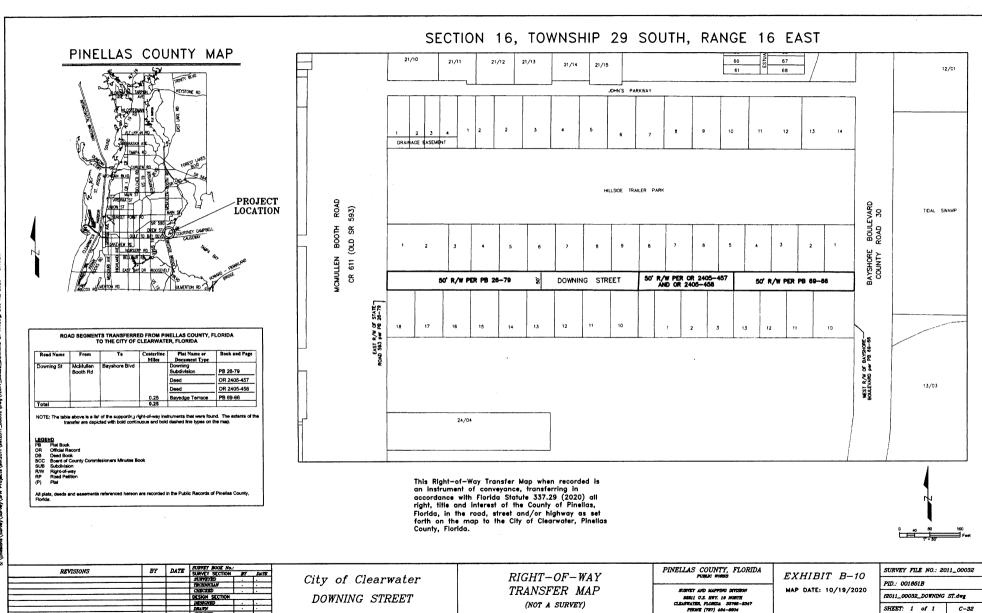

| Long St   Flagler Dr   Ridge Ave   B-5   0.25   Highland Pines Sub   PB 48-70                                                                                                                                                                                                                                                                                                                                                                                                                                                                                                                                                                                                                                                                                                                                                                                                                                                                                                                                                                                                                                                                                                                                                                                                                                                                                                                       |        |
|-----------------------------------------------------------------------------------------------------------------------------------------------------------------------------------------------------------------------------------------------------------------------------------------------------------------------------------------------------------------------------------------------------------------------------------------------------------------------------------------------------------------------------------------------------------------------------------------------------------------------------------------------------------------------------------------------------------------------------------------------------------------------------------------------------------------------------------------------------------------------------------------------------------------------------------------------------------------------------------------------------------------------------------------------------------------------------------------------------------------------------------------------------------------------------------------------------------------------------------------------------------------------------------------------------------------------------------------------------------------------------------------------------|--------|
| Flagler Dr                                                                                                                                                                                                                                                                                                                                                                                                                                                                                                                                                                                                                                                                                                                                                                                                                                                                                                                                                                                                                                                                                                                                                                                                                                                                                                                                                                                          |        |
| Highland Pines Sub   PB 30-100                                                                                                                                                                                                                                                                                                                                                                                                                                                                                                                                                                                                                                                                                                                                                                                                                                                                                                                                                                                                                                                                                                                                                                                                                                                                                                                                                                      |        |
| Carroll St         Flagler Dr         Ridge Ave         B-5         0.25         Highland Pines Sub First Addition to Highland Pines Sub PB 30-100         PB 30-100           Wood Ave         Levern St         Carroll St         B-5         0.15         Bonair Hill Sub Highland Oaks Estates PB 66-100         PB 26-108 PB 66-100           Ridge Ave         Palmetto St         Levern St         B-5         0.10         Highland Pines Sub Highland Pines Sub PB 30-41         PB 30-41           Ridge Ave         Carroll St         Crown St         B-5         0.15         First Addition to Highland Pines Sub PB 30-100         PB 30-100           Sherwood St         Wood Ave         Ridge Ave         B-5         0.15         First Addition to Highland Pines Sub PB 30-100         PB 30-100           Crown St         Wood Ave         Ridge Ave         B-5         0.15         First Addition to Highland Pines Sub PB 32-71         PB 32-71           Crown St         Wood Ave         Ridge Ave         B-5         0.15         Third Addition to Highland Pines Sub PB 32-71           Scott St         Wood Ave         Ridge Ave         B-5         0.15         Fourth Addition to Highland Pines Sub PB 32-71           Lynn Ave         Gentry St         Sherwood St         B-5         0.05         Fourth Addition to Highland Pines Sub PB 33-90 |        |
| First Addition to Highland Pines Sub   PB 30-100                                                                                                                                                                                                                                                                                                                                                                                                                                                                                                                                                                                                                                                                                                                                                                                                                                                                                                                                                                                                                                                                                                                                                                                                                                                                                                                                                    |        |
| Ridge Ave                                                                                                                                                                                                                                                                                                                                                                                                                                                                                                                                                                                                                                                                                                                                                                                                                                                                                                                                                                                                                                                                                                                                                                                                                                                                                                                                                                                           |        |
| Ridge Ave         Palmetto St         Levern St         B-5         0.10         Highland Pines Sub         PB 30-41           Ridge Ave         Carroll St         Crown St         B-5         0.15         First Addition to Highland Pines Sub         PB 30-100           Sherwood St         Wood Ave         Ridge Ave         B-5         0.15         Sixth Addition to Highland Lake Sub         PB 48-70           Sherwood St         Wood Ave         Ridge Ave         B-5         0.15         First Addition to Highland Pines Sub         PB 30-100           Crown St         Wood Ave         Ridge Ave         B-5         0.15         Third Addition to Highland Pines Sub         PB 32-71           Scott St         Wood Ave         Ridge Ave         B-5         0.15         Third Addition to Highland Pines Sub         PB 32-71           Lynn Ave         Gentry St         Sherwood St         B-5         0.05         Fourth Addition to Highland Pines Sub         PB 33-90           Calamondin         Edenwood         Fdenwood         Fdenwood         Fdenwood         PB 68-30                                                                                                                                                                                                                                                                           |        |
| Ridge Ave Carroll St Crown St B-5 0.15 First Addition to Highland Pines Sub Third Addition to Highland Pines Sub PB 32-71  Sherwood St Wood Ave Ridge Ave B-5 0.15 First Addition to Highland Pines Sub PB 30-100  Third Addition to Highland Pines Sub PB 32-71  Crown St Wood Ave Ridge Ave B-5 0.15 Third Addition to Highland Pines Sub PB 32-71  Scott St Wood Ave Ridge Ave B-5 0.15 Third Addition to Highland Pines Sub PB 32-71  Lynn Ave Gentry St Sherwood St B-5 0.05 Fourth Addition to Highland Pines Sub PB 33-90  Woodvalley Unit No. 1 PB 68-30                                                                                                                                                                                                                                                                                                                                                                                                                                                                                                                                                                                                                                                                                    |        |
| Sherwood St Wood Ave Ridge Ave B-5 0.15 First Addition to Highland PB 32-71  Crown St Wood Ave Ridge Ave B-5 0.15 Third Addition to Highland Pines Sub PB 32-71  Scott St Wood Ave Ridge Ave B-5 0.15 Third Addition to Highland Pines Sub PB 32-71  Lynn Ave Gentry St Sherwood St B-5 0.05 Fourth Addition to Highland Pines Sub PB 33-90  Woodvalley Unit No. 1 PB 68-30                                                                                                                                                                                                                                                                                                                                                                                                                                                                                                                                                                                                                                                                                                                                                                                                                                                                                                                                                                                                                         |        |
| Sherwood St Wood Ave Ridge Ave B-5 0.15 Fourth Addition to Highland PB 32-71  Scott St Wood Ave Ridge Ave B-5 0.15 Third Addition to Highland Pines Sub PB 32-71  Lynn Ave Gentry St Sherwood St B-5 0.05 Fourth Addition to Highland Pines Sub PB 33-90  Calamondin Edenwood Ridge Ave B-5 0.05 Woodvalley Unit No. 1 PB 68-30                                                                                                                                                                                                                                                                                                                                                                                                                                                                                                                                                                                                                                                                                                                                                                                                                                                                                                                                                                                                                                                                     |        |
| Crown St Wood Ave Ridge Ave B-5 0.15 Pines Sub PB 30-100  Third Addition to Highland Pines Sub PB 32-71  Lynn Ave Gentry St Sherwood St B-5 0.05 Fourth Addition to Highland Pines Sub PB 33-90  Woodvalley Unit No. 1 PB 68-30                                                                                                                                                                                                                                                                                                                                                                                                                                                                                                                                                                                                                                                                                                                                                                                                                                                                                                                                                                         |        |
| Crown St Wood Ave Ridge Ave B-5 0.15 Third Addition to Highland Pines Sub PB 32-71  Scott St Wood Ave Ridge Ave B-5 0.15 Third Addition to Highland Pines Sub PB 32-71  Lynn Ave Gentry St Sherwood St B-5 0.05 Fourth Addition to Highland Pines Sub PB 33-90  Woodvalley Unit No. 1 PB 68-30                                                                                                                                                                                                                                                                                                                                                                                                                                                                                                                                                                                                                                                                                                                                                                                                                                                                                                                                                                                                                                                                                                      |        |
| Scott St Wood Ave Ridge Ave B-5 0.15 Pines Sub PB 32-71  Scott St Wood Ave Ridge Ave B-5 0.15 Third Addition to Highland Pines Sub PB 32-71  Lynn Ave Gentry St Sherwood St B-5 0.05 Fourth Addition to Highland Pines Sub PB 33-90  Woodvalley Unit No. 1 PB 68-30                                                                                                                                                                                                                                                                                                                                                                                                                                                                                                                                                                                                                                                                                                                                                                                                                                                                                                                                                                                                                                                                                                                                 |        |
| Lynn Ave Gentry St Sherwood St B-5 0.15 Pines Sub PB 32-71  Fourth Addition to Highland Pines Sub PB 33-90  Woodvalley Unit No. 1 PB 68-30                                                                                                                                                                                                                                                                                                                                                                                                                                                                                                                                                                                                                                                                                                                                                                                                                                                                                                                                                                                                                                                                                                                                                                                                                                                          |        |
| Calamondin Edenwood  Siletwood St B-3 0.03 Pines Sub PB 33-90 Woodvalley Unit No. 1 PB 68-30                                                                                                                                                                                                                                                                                                                                                                                                                                                                                                                                                                                                                                                                                                                                                                                                                                                                                                                                                                                                                                                                                                                                                                                                                                                                                                        |        |
| Calamondin   Edenwood                                                                                                                                                                                                                                                                                                                                                                                                                                                                                                                                                                                                                                                                                                                                                                                                                                                                                                                                                                                                                                                                                                                                                                                                                                                                                                                                                                               |        |
|                                                                                                                                                                                                                                                                                                                                                                                                                                                                                                                                                                                                                                                                                                                                                                                                                                                                                                                                                                                                                                                                                                                                                                                                                                                                                                                                                                                                     |        |
| Ln St Kumquat Dr B-6 0.22 Virginia Groves Estates First Addition PB 47-41                                                                                                                                                                                                                                                                                                                                                                                                                                                                                                                                                                                                                                                                                                                                                                                                                                                                                                                                                                                                                                                                                                                                                                                                                                                                                                                           |        |
| Calumet St South Hercules Ave B-7 0.30 Deed OR 2099-35                                                                                                                                                                                                                                                                                                                                                                                                                                                                                                                                                                                                                                                                                                                                                                                                                                                                                                                                                                                                                                                                                                                                                                                                                                                                                                                                              | <br>56 |
| CR 31  S Bayview  East B-8  0.09  Revised Map of Town of Bay View PB H6-23                                                                                                                                                                                                                                                                                                                                                                                                                                                                                                                                                                                                                                                                                                                                                                                                                                                                                                                                                                                                                                                                                                                                                                                                                                                                                                                          |        |
| Ave Terminus 5-6 0.09 Myron A. Smith's Bay View Subdivision PB 25-57                                                                                                                                                                                                                                                                                                                                                                                                                                                                                                                                                                                                                                                                                                                                                                                                                                                                                                                                                                                                                                                                                                                                                                                                                                                                                                                                |        |
| Deed OR 8894-11                                                                                                                                                                                                                                                                                                                                                                                                                                                                                                                                                                                                                                                                                                                                                                                                                                                                                                                                                                                                                                                                                                                                                                                                                                                                                                                                                                                     | 01     |
| CR 193 Sunset Point Castle B-9 0.37 Deed OR 8894-11                                                                                                                                                                                                                                                                                                                                                                                                                                                                                                                                                                                                                                                                                                                                                                                                                                                                                                                                                                                                                                                                                                                                                                                                                                                                                                                                                 | 04     |
| Rd Woods Dr Deed OR 3640-87                                                                                                                                                                                                                                                                                                                                                                                                                                                                                                                                                                                                                                                                                                                                                                                                                                                                                                                                                                                                                                                                                                                                                                                                                                                                                                                                                                         | 71     |
| Road Petition BCC 8-342                                                                                                                                                                                                                                                                                                                                                                                                                                                                                                                                                                                                                                                                                                                                                                                                                                                                                                                                                                                                                                                                                                                                                                                                                                                                                                                                                                             |        |
| Downing St                                                                                                                                                                                                                                                                                                                                                                                                                                                                                                                                                                                                                                                                                                                                                                                                                                                                                                                                                                                                                                                                                                                                                                                                                                                                                                                                                                                          |        |
| Booth Rd Blvd Deed OR 2405-45                                                                                                                                                                                                                                                                                                                                                                                                                                                                                                                                                                                                                                                                                                                                                                                                                                                                                                                                                                                                                                                                                                                                                                                                                                                                                                                                                                       | 57     |