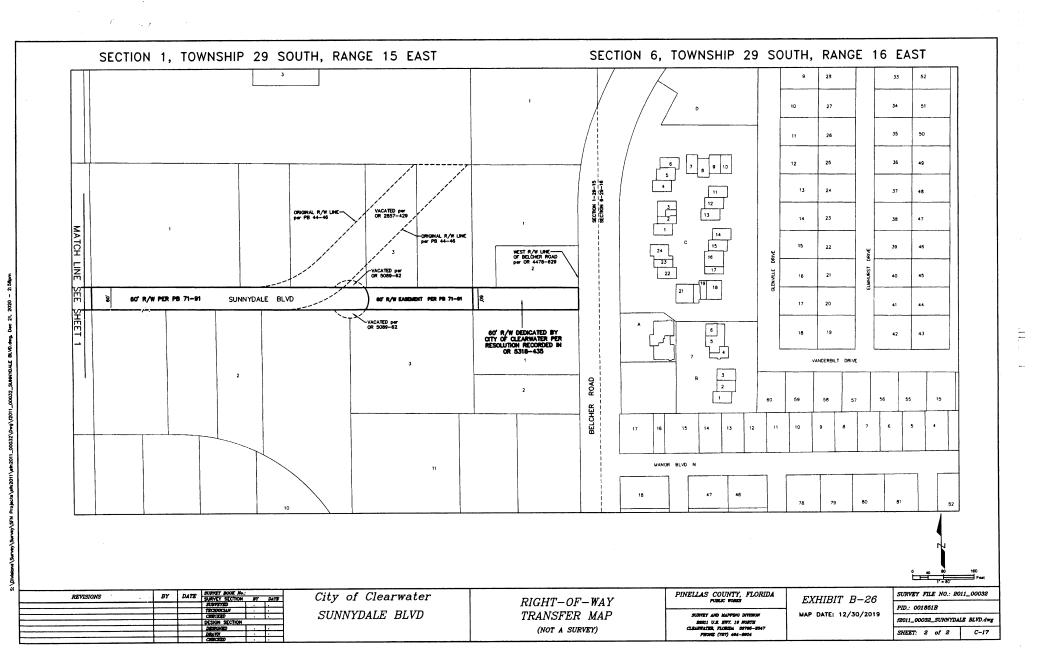

# Road Transfer Agreement Road Segments Transferred from Pinellas County, Florida to City of Clearwater, Florida

| Road Name From      |                                         | То                   | Exhibit<br>Sheet # | C/L<br>Miles | Plat Name or<br>Document Type            | Book and Page |  |
|---------------------|-----------------------------------------|----------------------|--------------------|--------------|------------------------------------------|---------------|--|
| Allen Ave           | Daniel St                               | East<br>Terminus     | B-1                | 0.08         | Acker's Subdivision                      | PB 30-91      |  |
| Daniel St           | Allen Ave                               | McMullen<br>Booth Rd | B-1                | 0.21         | Acker's Subdivision                      | PB 30-91      |  |
| Charles Ave         | SR 580                                  | McMullen<br>Booth Rd | B-1                | 0.17         | Acker's Subdivision                      | PB 30-91      |  |
| Aloha Ln            | Douglas Ave                             | Coles Rd             | B-2                | 0.10         | Sunset Knoll                             | PB 24-26      |  |
| Sheridan<br>Rd      | Douglas Ave                             | Coles Rd             | B-2                | 0.10         | Sunset Knoll                             | PB 24-26      |  |
| Coles Rd            | Sunset Point<br>Rd                      | Aloha Ln             | B-2                | 0.10         | Sunset Knoll                             | PB 24-26      |  |
| Macomber<br>Ave     | Sunset Point<br>Rd                      | State St             | B-2                | 0.12         | South Binghamton Park                    | PB 12-81      |  |
| Sedeeva<br>Circle N | Chenango<br>Ave                         | Betty Lane           | B-2                | 0.10         | Floradel Sub                             | PB 15-7       |  |
| Chenango            | Sunset Point                            | Sedeeva              | 5.0                | 0.00         | South Binghamton Park                    | PB 12-81      |  |
| Ave                 | Rd                                      | Cir N                | B-2                | 0.22         | Floradel Sub                             | PB 15-7       |  |
|                     | *************************************** | South                | - D 0              | 0.04         | Canterbury Heights                       | PB 49-16      |  |
| Bell Dr.            | Grove Ave.                              | Terminus             | B-3                | 0.04         | Deed                                     | OR 855-401    |  |
|                     |                                         |                      |                    |              | Bell-Cheer Subdivision                   | PB 30-60      |  |
| Bell Cheer          | Grove Ave.                              | S. Belcher           | B-3                | 0.25         | First Addition to Bell Cheer Subdivision | PB 33-54      |  |
| Dr.                 |                                         | Rd.                  |                    |              | Second Addition to Bell<br>Cheer Sub     | PB 33-70      |  |
| Burnice Dr.         | Woodley Rd.                             | S. Belcher           | B-3                | 0.25         | Glen Ellyn Estates                       | PB 34-32      |  |
| Burnice Dr.         | vvoodiey Ru.                            | Rd.                  | D-3                | 0.23         | Druid Park                               | PB 39-71      |  |
|                     |                                         |                      |                    |              | Bell-Cheer Subdivision                   | PB 30-60      |  |
| Grove Ave.          | Burnice Dr.                             | Bell Cheer<br>Dr.    | B-3                | 0.05         | Glen Ellyn Estates                       | PB 34-32      |  |
|                     |                                         | DI.                  |                    |              | Canterbury Heights                       | PB 49-16      |  |
| Pleasant<br>Pkwy.   | Bell Cheer Dr.                          | East<br>Terminus     | B-3                | 0.12         | Pleasant Ridge Estates                   | PB 53-71      |  |
| Berkley PI          | NE<br>Coachman<br>Rd                    | Palmetto St          | B-4                | 0.09         | Palmetto Terrace                         | PB 39-75      |  |
| Palmetto St         | N Belcher<br>Rd                         | Berkley PI           | B-4                | 0.14         | Palmetto Terrace                         | PB 39-75      |  |
|                     | 114                                     |                      |                    |              | Coachman Hill Estates                    | PB 75-90      |  |
| Bonair St           | Wood Ave                                | Ridge Ave            | B-5                | 0.15         | Bonair Hill Sub                          | PB 26-108     |  |
|                     | VVOOG AVE                               | Muye Ave             | D-0                | 0.10         | Highland Pines Sub                       | PB 30-41      |  |
| Clark St            | Flagler Dr                              | Wood Ave             | B-5                | 0.13         | Highland Pines Ninth Addition            | PB 71-14      |  |