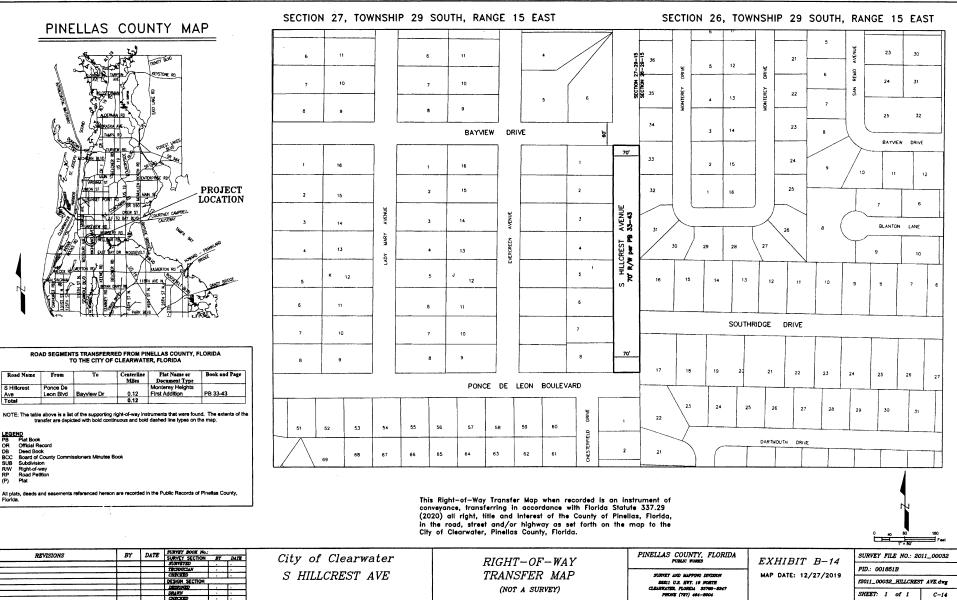

|                     |                       |                     |             |      | Deed                                             | OR 2405-458          |
|---------------------|-----------------------|---------------------|-------------|------|--------------------------------------------------|----------------------|
|                     |                       |                     |             |      | Bayedge Terrace                                  | PB 69-66             |
|                     |                       |                     |             |      | Easterly 150' of R/W as described in OR 3753-646 | OR 3753-646          |
|                     |                       |                     |             |      | Grovewood                                        | PB 66-44             |
| Druid Rd E          | Belcher Rd            | US Hwy 19           | B-11        | 0.95 | Pinellas Groves                                  | PB 1-55              |
| J. a.a a            |                       |                     |             |      | Deed                                             | DB 1624-13           |
|                     |                       |                     |             |      | Edenville Sub                                    | PB 35-97             |
|                     |                       |                     |             |      | Deed                                             | OR 1281-245          |
| Enterprise          | Countryside           | Main C4             | D 12        | 0.48 | Dunedin Industrial Park                          | PB 64-76             |
| Rd                  | Blvd                  | Main St             | B-12        | 0.40 | Deed                                             | OR 4727-693          |
|                     |                       | Morningside         | <b>5</b> 40 | 0.00 | Virginia Grove Terrace<br>Fourth Addition        | PB 37-75             |
| Evans Dr            | SR 590                | Dr                  | B-13        | 0.28 | Carlton Terrace First Addition                   | PB 43-39             |
| Lucas Dr            | SR 590                | N Terrace<br>Dr     | B-13        | 0.22 | Virginia Grove Terrace Third Addition            | PB 37-74             |
| Thomas Dr           | SR 590                | N Terrace<br>Dr     | B-13        | 0.22 | Virginia Grove Terrace Second Addition           | PB 37-73             |
| Grove Dr            | SR 590                | N Terrace<br>Dr     | B-13        | 0.22 | Virginia Grove Terrace First Addition            | PB 37-62             |
|                     |                       | Nonth               |             |      | Virginia Grove Terrace                           | PB 37-29             |
| El Trinidad<br>Dr E | SR 590                | North<br>Terminus   | B-13        | 0.25 | Winwood                                          | PB 113-43            |
|                     |                       |                     |             |      | Diane Heights Replat                             | PB 90-5              |
|                     |                       |                     |             |      | Virginia Grove Terrace Fourth Addition           | PB 37-75             |
|                     |                       |                     | ,           |      | Virginia Grove Terrace Third Addition            | PB 37-74             |
| N Terrace<br>Dr     | Evans Dr              | El Trinidad<br>Dr E | B-13        | 0.23 | Virginia Grove Terrace<br>Second Addition        | PB 37-73             |
|                     |                       |                     |             |      | Virginia Grove Terrace First Addition            | PB 37-62             |
|                     |                       |                     |             |      | Virginia Grove Terrace                           | PB 37-29             |
| S Hillcrest<br>Ave  | Ponce De<br>Leon Blvd | Bayview Dr          | B-14        | 0.12 | Monterey Heights First<br>Addition               | PB 33-43             |
| Glen Oak<br>Ave N   | West Dead<br>End      | Glen Oak<br>Ave E   | B-15        | 0.18 | Kapok Terrace                                    | PB 36-14             |
| Glen Oak<br>Ave E   | Terrace View Ln       | Glen Oak<br>Ave N   | B-15        | 0.11 | Kapok Terrace                                    | PB 36-14             |
| Lake Vista          | West Dead             | Glen Oak            | B-15        | 0.17 |                                                  |                      |
| Dr                  | End<br>South Dead     | Ave E               |             |      | Kapok Terrace Kapok Terrace                      | PB 36-14<br>PB 36-14 |
| Moss Ave            | End                   | Glen Oak<br>Ave N   | B-15        | 0.31 | Kapok Terrace First Addition                     | PB 49-48             |