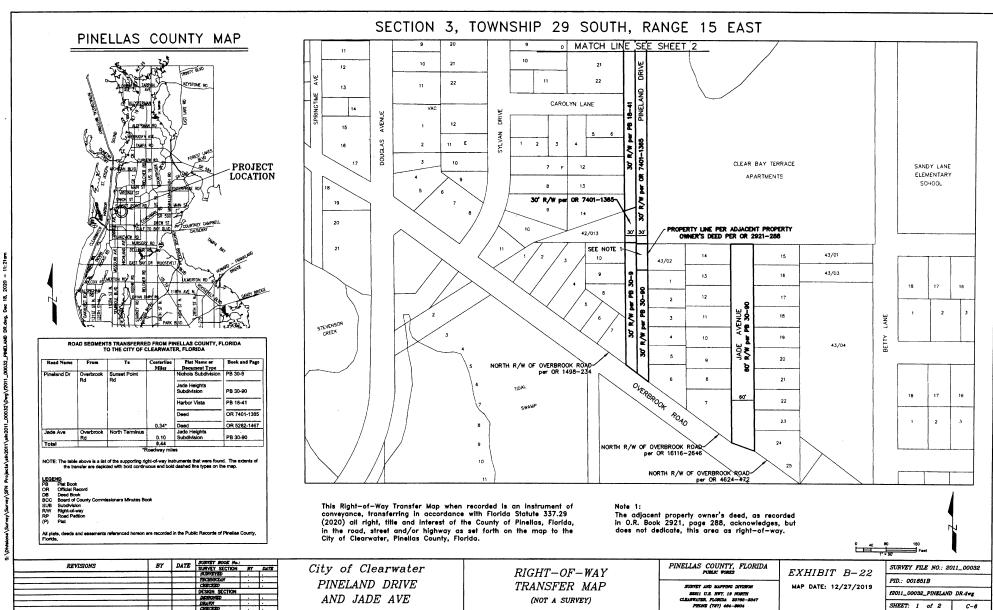

# **EXHIBIT A**

# Road Transfer Agreement Road Segments Transferred from Pinellas County, Florida to City of Clearwater, Florida

| Road Name From      |                                         | То                   | Exhibit<br>Sheet # | C/L<br>Miles | Plat Name or<br>Document Type            | Book and Page |  |
|---------------------|-----------------------------------------|----------------------|--------------------|--------------|------------------------------------------|---------------|--|
| Allen Ave           | Daniel St                               | East<br>Terminus     | B-1                | 0.08         | Acker's Subdivision                      | PB 30-91      |  |
| Daniel St           | Allen Ave                               | McMullen<br>Booth Rd | B-1                | 0.21         | Acker's Subdivision                      | PB 30-91      |  |
| Charles Ave         | SR 580                                  | McMullen<br>Booth Rd | B-1                | 0.17         | Acker's Subdivision                      | PB 30-91      |  |
| Aloha Ln            | Douglas Ave                             | Coles Rd             | B-2                | 0.10         | Sunset Knoll                             | PB 24-26      |  |
| Sheridan<br>Rd      | Douglas Ave                             | Coles Rd             | B-2                | 0.10         | Sunset Knoll                             | PB 24-26      |  |
| Coles Rd            | Sunset Point<br>Rd                      | Aloha Ln             | B-2                | 0.10         | Sunset Knoll                             | PB 24-26      |  |
| Macomber<br>Ave     | Sunset Point<br>Rd                      | State St             | B-2                | 0.12         | South Binghamton Park                    | PB 12-81      |  |
| Sedeeva<br>Circle N | Chenango<br>Ave                         | Betty Lane           | B-2                | 0.10         | Floradel Sub                             | PB 15-7       |  |
| Chenango            | Sunset Point                            | Sedeeva              | 5.0                | 0.00         | South Binghamton Park                    | PB 12-81      |  |
| Ave                 | Rd                                      | Cir N                | B-2                | 0.22         | Floradel Sub                             | PB 15-7       |  |
|                     | *************************************** | South                | - D 0              | 0.04         | Canterbury Heights                       | PB 49-16      |  |
| Bell Dr.            | Grove Ave.                              | Terminus             | B-3                | 0.04         | Deed                                     | OR 855-401    |  |
|                     |                                         |                      |                    |              | Bell-Cheer Subdivision                   | PB 30-60      |  |
| Bell Cheer          | Grove Ave.                              | S. Belcher           | B-3                | 0.25         | First Addition to Bell Cheer Subdivision | PB 33-54      |  |
| Dr.                 |                                         | Rd.                  |                    |              | Second Addition to Bell<br>Cheer Sub     | PB 33-70      |  |
| Burnice Dr.         | Woodley Rd.                             | S. Belcher           | B-3                | 0.25         | Glen Ellyn Estates                       | PB 34-32      |  |
| Burnice Dr.         | vvoodiey Ru.                            | Rd.                  | D-3                | 0.23         | Druid Park                               | PB 39-71      |  |
|                     |                                         |                      |                    |              | Bell-Cheer Subdivision                   | PB 30-60      |  |
| Grove Ave.          | Burnice Dr.                             | Bell Cheer<br>Dr.    | B-3                | 0.05         | Glen Ellyn Estates                       | PB 34-32      |  |
|                     |                                         | DI.                  |                    |              | Canterbury Heights                       | PB 49-16      |  |
| Pleasant<br>Pkwy.   | Bell Cheer Dr.                          | East<br>Terminus     | B-3                | 0.12         | Pleasant Ridge Estates                   | PB 53-71      |  |
| Berkley PI          | NE<br>Coachman<br>Rd                    | Palmetto St          | B-4                | 0.09         | Palmetto Terrace                         | PB 39-75      |  |
| Palmetto St         | N Belcher<br>Rd                         | Berkley PI           | B-4                | 0.14         | Palmetto Terrace                         | PB 39-75      |  |
|                     | 114                                     |                      |                    |              | Coachman Hill Estates                    | PB 75-90      |  |
| Bonair St           | Wood Ave                                | Ridge Ave            | B-5                | 0.15         | Bonair Hill Sub                          | PB 26-108     |  |
|                     | VVOOG AVE                               | Muye Ave             | D-0                | 0.10         | Highland Pines Sub                       | PB 30-41      |  |
| Clark St            | Flagler Dr                              | Wood Ave             | B-5                | 0.13         | Highland Pines Ninth Addition            | PB 71-14      |  |

| Long St   Flagler Dr   Ridge Ave   B-5   0.25   Highland Pines Sub   PB 48-70                                                                                                                                                                                                                                                                                                                                                                                                                                                                                                                                                                                                                                                                                                                                                                                                                                                                                                                                                                                                                                                                                                                                                                                                                                                                                                                       |        |
|-----------------------------------------------------------------------------------------------------------------------------------------------------------------------------------------------------------------------------------------------------------------------------------------------------------------------------------------------------------------------------------------------------------------------------------------------------------------------------------------------------------------------------------------------------------------------------------------------------------------------------------------------------------------------------------------------------------------------------------------------------------------------------------------------------------------------------------------------------------------------------------------------------------------------------------------------------------------------------------------------------------------------------------------------------------------------------------------------------------------------------------------------------------------------------------------------------------------------------------------------------------------------------------------------------------------------------------------------------------------------------------------------------|--------|
| Flagler Dr                                                                                                                                                                                                                                                                                                                                                                                                                                                                                                                                                                                                                                                                                                                                                                                                                                                                                                                                                                                                                                                                                                                                                                                                                                                                                                                                                                                          |        |
| Highland Pines Sub   PB 30-100                                                                                                                                                                                                                                                                                                                                                                                                                                                                                                                                                                                                                                                                                                                                                                                                                                                                                                                                                                                                                                                                                                                                                                                                                                                                                                                                                                      |        |
| Carroll St         Flagler Dr         Ridge Ave         B-5         0.25         Highland Pines Sub First Addition to Highland Pines Sub PB 30-100         PB 30-100           Wood Ave         Levern St         Carroll St         B-5         0.15         Bonair Hill Sub Highland Oaks Estates PB 66-100         PB 26-108 PB 66-100           Ridge Ave         Palmetto St         Levern St         B-5         0.10         Highland Pines Sub Highland Pines Sub PB 30-41         PB 30-41           Ridge Ave         Carroll St         Crown St         B-5         0.15         First Addition to Highland Pines Sub PB 30-100         PB 30-100           Sherwood St         Wood Ave         Ridge Ave         B-5         0.15         First Addition to Highland Pines Sub PB 30-100         PB 30-100           Crown St         Wood Ave         Ridge Ave         B-5         0.15         First Addition to Highland Pines Sub PB 32-71         PB 32-71           Crown St         Wood Ave         Ridge Ave         B-5         0.15         Third Addition to Highland Pines Sub PB 32-71           Scott St         Wood Ave         Ridge Ave         B-5         0.15         Fourth Addition to Highland Pines Sub PB 32-71           Lynn Ave         Gentry St         Sherwood St         B-5         0.05         Fourth Addition to Highland Pines Sub PB 33-90 |        |
| First Addition to Highland Pines Sub   PB 30-100                                                                                                                                                                                                                                                                                                                                                                                                                                                                                                                                                                                                                                                                                                                                                                                                                                                                                                                                                                                                                                                                                                                                                                                                                                                                                                                                                    |        |
| Ridge Ave                                                                                                                                                                                                                                                                                                                                                                                                                                                                                                                                                                                                                                                                                                                                                                                                                                                                                                                                                                                                                                                                                                                                                                                                                                                                                                                                                                                           |        |
| Ridge Ave         Palmetto St         Levern St         B-5         0.10         Highland Pines Sub         PB 30-41           Ridge Ave         Carroll St         Crown St         B-5         0.15         First Addition to Highland Pines Sub         PB 30-100           Sherwood St         Wood Ave         Ridge Ave         B-5         0.15         Sixth Addition to Highland Lake Sub         PB 48-70           Sherwood St         Wood Ave         Ridge Ave         B-5         0.15         First Addition to Highland Pines Sub         PB 30-100           Crown St         Wood Ave         Ridge Ave         B-5         0.15         Third Addition to Highland Pines Sub         PB 32-71           Scott St         Wood Ave         Ridge Ave         B-5         0.15         Third Addition to Highland Pines Sub         PB 32-71           Lynn Ave         Gentry St         Sherwood St         B-5         0.05         Fourth Addition to Highland Pines Sub         PB 33-90           Calamondin         Edenwood         Fdenwood         Fdenwood         Fdenwood         PB 68-30                                                                                                                                                                                                                                                                           |        |
| Ridge Ave Carroll St Crown St B-5 0.15 First Addition to Highland Pines Sub Third Addition to Highland Pines Sub PB 32-71  Sherwood St Wood Ave Ridge Ave B-5 0.15 First Addition to Highland Pines Sub PB 30-100  Third Addition to Highland Pines Sub PB 32-71  Crown St Wood Ave Ridge Ave B-5 0.15 Third Addition to Highland Pines Sub PB 32-71  Scott St Wood Ave Ridge Ave B-5 0.15 Third Addition to Highland Pines Sub PB 32-71  Lynn Ave Gentry St Sherwood St B-5 0.05 Fourth Addition to Highland Pines Sub PB 33-90  Woodvalley Unit No. 1 PB 68-30                                                                                                                                                                                                                                                                                                                                                                                                                                                                                                                                                                                                                                                                                    |        |
| Sherwood St Wood Ave Ridge Ave B-5 0.15 First Addition to Highland PB 32-71  Crown St Wood Ave Ridge Ave B-5 0.15 Third Addition to Highland Pines Sub PB 32-71  Scott St Wood Ave Ridge Ave B-5 0.15 Third Addition to Highland Pines Sub PB 32-71  Lynn Ave Gentry St Sherwood St B-5 0.05 Fourth Addition to Highland Pines Sub PB 33-90  Woodvalley Unit No. 1 PB 68-30                                                                                                                                                                                                                                                                                                                                                                                                                                                                                                                                                                                                                                                                                                                                                                                                                                                                                                                                                                                                                         |        |
| Sherwood St Wood Ave Ridge Ave B-5 0.15 Fourth Addition to Highland PB 32-71  Scott St Wood Ave Ridge Ave B-5 0.15 Third Addition to Highland Pines Sub PB 32-71  Lynn Ave Gentry St Sherwood St B-5 0.05 Fourth Addition to Highland Pines Sub PB 33-90  Calamondin Edenwood Ridge Ave B-5 0.05 Woodvalley Unit No. 1 PB 68-30                                                                                                                                                                                                                                                                                                                                                                                                                                                                                                                                                                                                                                                                                                                                                                                                                                                                                                                                                                                                                                                                     |        |
| Crown St Wood Ave Ridge Ave B-5 0.15 Pines Sub PB 30-100  Third Addition to Highland Pines Sub PB 32-71  Lynn Ave Gentry St Sherwood St B-5 0.05 Fourth Addition to Highland Pines Sub PB 33-90  Woodvalley Unit No. 1 PB 68-30                                                                                                                                                                                                                                                                                                                                                                                                                                                                                                                                                                                                                                                                                                                                                                                                                                                                                                                                                                         |        |
| Crown St Wood Ave Ridge Ave B-5 0.15 Third Addition to Highland Pines Sub PB 32-71  Scott St Wood Ave Ridge Ave B-5 0.15 Third Addition to Highland Pines Sub PB 32-71  Lynn Ave Gentry St Sherwood St B-5 0.05 Fourth Addition to Highland Pines Sub PB 33-90  Woodvalley Unit No. 1 PB 68-30                                                                                                                                                                                                                                                                                                                                                                                                                                                                                                                                                                                                                                                                                                                                                                                                                                                                                                                                                                                                                                                                                                      |        |
| Scott St Wood Ave Ridge Ave B-5 0.15 Pines Sub PB 32-71  Scott St Wood Ave Ridge Ave B-5 0.15 Third Addition to Highland Pines Sub PB 32-71  Lynn Ave Gentry St Sherwood St B-5 0.05 Fourth Addition to Highland Pines Sub PB 33-90  Woodvalley Unit No. 1 PB 68-30                                                                                                                                                                                                                                                                                                                                                                                                                                                                                                                                                                                                                                                                                                                                                                                                                                                                                                                                                                                                                                                                                                                                 |        |
| Lynn Ave Gentry St Sherwood St B-5 0.15 Pines Sub PB 32-71  Fourth Addition to Highland Pines Sub PB 33-90  Woodvalley Unit No. 1 PB 68-30                                                                                                                                                                                                                                                                                                                                                                                                                                                                                                                                                                                                                                                                                                                                                                                                                                                                                                                                                                                                                                                                                                                                                                                                                                                          |        |
| Calamondin Edenwood  Siletwood St B-3 0.03 Pines Sub PB 33-90 Woodvalley Unit No. 1 PB 68-30                                                                                                                                                                                                                                                                                                                                                                                                                                                                                                                                                                                                                                                                                                                                                                                                                                                                                                                                                                                                                                                                                                                                                                                                                                                                                                        |        |
| Calamondin   Edenwood                                                                                                                                                                                                                                                                                                                                                                                                                                                                                                                                                                                                                                                                                                                                                                                                                                                                                                                                                                                                                                                                                                                                                                                                                                                                                                                                                                               |        |
|                                                                                                                                                                                                                                                                                                                                                                                                                                                                                                                                                                                                                                                                                                                                                                                                                                                                                                                                                                                                                                                                                                                                                                                                                                                                                                                                                                                                     |        |
| Ln St Kumquat Dr B-6 0.22 Virginia Groves Estates First Addition PB 47-41                                                                                                                                                                                                                                                                                                                                                                                                                                                                                                                                                                                                                                                                                                                                                                                                                                                                                                                                                                                                                                                                                                                                                                                                                                                                                                                           |        |
| Calumet St South Hercules Ave B-7 0.30 Deed OR 2099-35                                                                                                                                                                                                                                                                                                                                                                                                                                                                                                                                                                                                                                                                                                                                                                                                                                                                                                                                                                                                                                                                                                                                                                                                                                                                                                                                              | <br>56 |
| CR 31  S Bayview  East B-8  0.09  Revised Map of Town of Bay View PB H6-23                                                                                                                                                                                                                                                                                                                                                                                                                                                                                                                                                                                                                                                                                                                                                                                                                                                                                                                                                                                                                                                                                                                                                                                                                                                                                                                          |        |
| Ave Terminus 5-6 0.09 Myron A. Smith's Bay View Subdivision PB 25-57                                                                                                                                                                                                                                                                                                                                                                                                                                                                                                                                                                                                                                                                                                                                                                                                                                                                                                                                                                                                                                                                                                                                                                                                                                                                                                                                |        |
| Deed OR 8894-11                                                                                                                                                                                                                                                                                                                                                                                                                                                                                                                                                                                                                                                                                                                                                                                                                                                                                                                                                                                                                                                                                                                                                                                                                                                                                                                                                                                     | 01     |
| CR 193 Sunset Point Castle B-9 0.37 Deed OR 8894-11                                                                                                                                                                                                                                                                                                                                                                                                                                                                                                                                                                                                                                                                                                                                                                                                                                                                                                                                                                                                                                                                                                                                                                                                                                                                                                                                                 | 04     |
| Rd Woods Dr Deed OR 3640-87                                                                                                                                                                                                                                                                                                                                                                                                                                                                                                                                                                                                                                                                                                                                                                                                                                                                                                                                                                                                                                                                                                                                                                                                                                                                                                                                                                         | 71     |
| Road Petition BCC 8-342                                                                                                                                                                                                                                                                                                                                                                                                                                                                                                                                                                                                                                                                                                                                                                                                                                                                                                                                                                                                                                                                                                                                                                                                                                                                                                                                                                             |        |
| Downing St                                                                                                                                                                                                                                                                                                                                                                                                                                                                                                                                                                                                                                                                                                                                                                                                                                                                                                                                                                                                                                                                                                                                                                                                                                                                                                                                                                                          |        |
| Booth Rd Blvd Deed OR 2405-45                                                                                                                                                                                                                                                                                                                                                                                                                                                                                                                                                                                                                                                                                                                                                                                                                                                                                                                                                                                                                                                                                                                                                                                                                                                                                                                                                                       | 57     |

|                     |                       |                     |             |      | Deed                                             | OR 2405-458          |
|---------------------|-----------------------|---------------------|-------------|------|--------------------------------------------------|----------------------|
|                     |                       |                     |             |      | Bayedge Terrace                                  | PB 69-66             |
|                     |                       |                     |             |      | Easterly 150' of R/W as described in OR 3753-646 | OR 3753-646          |
|                     |                       |                     |             |      | Grovewood                                        | PB 66-44             |
| Druid Rd E          | Belcher Rd            | US Hwy 19           | B-11        | 0.95 | Pinellas Groves                                  | PB 1-55              |
| J. a.a a            |                       |                     |             |      | Deed                                             | DB 1624-13           |
|                     |                       |                     |             |      | Edenville Sub                                    | PB 35-97             |
|                     |                       |                     |             |      | Deed                                             | OR 1281-245          |
| Enterprise          | Countryside           | Main C4             | D 12        | 0.48 | Dunedin Industrial Park                          | PB 64-76             |
| Rd                  | Blvd                  | Main St             | B-12        | 0.40 | Deed                                             | OR 4727-693          |
|                     |                       | Morningside         | <b>5</b> 40 | 0.00 | Virginia Grove Terrace<br>Fourth Addition        | PB 37-75             |
| Evans Dr            | SR 590                | Dr                  | B-13        | 0.28 | Carlton Terrace First Addition                   | PB 43-39             |
| Lucas Dr            | SR 590                | N Terrace<br>Dr     | B-13        | 0.22 | Virginia Grove Terrace Third Addition            | PB 37-74             |
| Thomas Dr           | SR 590                | N Terrace<br>Dr     | B-13        | 0.22 | Virginia Grove Terrace Second Addition           | PB 37-73             |
| Grove Dr            | SR 590                | N Terrace<br>Dr     | B-13        | 0.22 | Virginia Grove Terrace First Addition            | PB 37-62             |
|                     |                       | Nonth               |             |      | Virginia Grove Terrace                           | PB 37-29             |
| El Trinidad<br>Dr E | SR 590                | North<br>Terminus   | B-13        | 0.25 | Winwood                                          | PB 113-43            |
|                     |                       |                     |             |      | Diane Heights Replat                             | PB 90-5              |
|                     |                       |                     |             |      | Virginia Grove Terrace Fourth Addition           | PB 37-75             |
|                     |                       |                     | ,           |      | Virginia Grove Terrace Third Addition            | PB 37-74             |
| N Terrace<br>Dr     | Evans Dr              | El Trinidad<br>Dr E | B-13        | 0.23 | Virginia Grove Terrace<br>Second Addition        | PB 37-73             |
|                     |                       |                     |             |      | Virginia Grove Terrace First Addition            | PB 37-62             |
|                     |                       |                     |             |      | Virginia Grove Terrace                           | PB 37-29             |
| S Hillcrest<br>Ave  | Ponce De<br>Leon Blvd | Bayview Dr          | B-14        | 0.12 | Monterey Heights First<br>Addition               | PB 33-43             |
| Glen Oak<br>Ave N   | West Dead<br>End      | Glen Oak<br>Ave E   | B-15        | 0.18 | Kapok Terrace                                    | PB 36-14             |
| Glen Oak<br>Ave E   | Terrace View Ln       | Glen Oak<br>Ave N   | B-15        | 0.11 | Kapok Terrace                                    | PB 36-14             |
| Lake Vista          | West Dead             | Glen Oak            | B-15        | 0.17 |                                                  |                      |
| Dr                  | End<br>South Dead     | Ave E               |             |      | Kapok Terrace Kapok Terrace                      | PB 36-14<br>PB 36-14 |
| Moss Ave            | End                   | Glen Oak<br>Ave N   | B-15        | 0.31 | Kapok Terrace First Addition                     | PB 49-48             |

| Grand View<br>Ave  | West Dead<br>End     | McMullen<br>Booth Rd | B-15        | 0.22 | Kapok Terrace                                                                                                                                                                                                        | PB 36-14                                                                                                               |
|--------------------|----------------------|----------------------|-------------|------|----------------------------------------------------------------------------------------------------------------------------------------------------------------------------------------------------------------------|------------------------------------------------------------------------------------------------------------------------|
| Terrace View<br>Ln | Moss Ave             | McMullen<br>Booth Rd | B-15        | 0.14 | Kapok Terrace                                                                                                                                                                                                        | PB 36-14                                                                                                               |
| Merrill Ave        | West Dead<br>End     | McMullen<br>Booth Rd | B-15        | 0.22 | Kapok Terrace                                                                                                                                                                                                        | PB 36-14                                                                                                               |
| Hoyt Ave           | West Dead<br>End     | McMullen<br>Booth Rd | B-15        | 0.15 | Kapok Terrace First Addition                                                                                                                                                                                         | PB 49-48                                                                                                               |
| San Jose St        | West Dead<br>End     | Madera Ave           | B-15        | 0.04 | Kapok Terrace First Addition  Del Oro Gardens                                                                                                                                                                        | PB 49-48                                                                                                               |
| San Pedro St       | West Dead            | Madera Ave           | B-15        | 0.04 | Del Oro Gardens                                                                                                                                                                                                      | PB 45-74                                                                                                               |
| Wolfe Rd           | McMullen<br>Booth Rd | East Dead<br>End     | B-15        | 0.13 | Bayview Bluff                                                                                                                                                                                                        | PB 45-74<br>PB 33-53                                                                                                   |
| Kentucky<br>Ave    | Private Rd           | Meadow<br>Lark Ln    | B-16        | 0.03 |                                                                                                                                                                                                                      |                                                                                                                        |
| Kings Hwy          | Pinebrook<br>Drive   | Sunset<br>Point Rd   | B-17        | 0.80 | Bay View City Sub Unit 2 of Palm Terrace Sub.  Pine Brook Sub.  Deed  Highland Terrace Manor  Pinebrook Highlands  Zephyr Gardens  Second Addition to Betty Lane Heights Sub.  Sandy Oaks  Deed  Deed  Road Petition | PB 9-43  PB 27-63  PB 23-64  DB 1407-297  PB 36-46  PB 30-53  PB 14-22  PB 93-81  DB 1407-290  DB 1407-299  BCC 17-294 |
| Meadow Dr          | Sunset Point<br>Rd   | Pineland Ln          | B-18        | 0.05 | Barrett Manor                                                                                                                                                                                                        | PB 45-84                                                                                                               |
| Elliott Dr         | Sunset Point<br>Rd   | Pineland Ln          | B-18        | 0.05 | Barrett Manor                                                                                                                                                                                                        | PB 45-84                                                                                                               |
| Brentwood<br>Dr    | Keene Rd             | Brookside<br>Rd      | B-19        | 0.14 | Lake Lela Manor  Lake Lela Manor First  Addition                                                                                                                                                                     | PB 35-12<br>PB 38-7                                                                                                    |
| Beverly Cir        | Keene Rd             | Brookside            | B-19        | 0.15 | Meadow Creek                                                                                                                                                                                                         | PB 36-26                                                                                                               |
| N , , ;            | 1.00110110           | Rd                   | <i>D</i> 10 | 0.10 | Lake Lela Manor                                                                                                                                                                                                      | PB 35-12                                                                                                               |

|                   |                   |                    |      |      | Lake Lela Manor First<br>Addition                                                                                                                            | PB 38-7               |
|-------------------|-------------------|--------------------|------|------|--------------------------------------------------------------------------------------------------------------------------------------------------------------|-----------------------|
| Meadow Ln         | Keene Rd          | Brookside<br>Rd    | B-19 | 0.17 | Meadow Creek                                                                                                                                                 | PB 36-26              |
| Woodring<br>Dr    | Owen Dr           | East<br>Terminus   | B-20 | 0.20 | Carlton Terrace First Addition                                                                                                                               | PB 43-39              |
| Dianne Terr       | Diane Dr          | East<br>Terminus   | B-20 | 0.08 | Diane Heights Replat                                                                                                                                         | PB 90-5               |
| Morningside<br>Dr | Owen Dr           | East<br>Terminus   | B-20 | 0.25 | Carlton Terrace First Addition                                                                                                                               | PB 43-39              |
| Marilyn Dr        | Morningside<br>Dr | Woodring<br>Dr     | B-20 | 0.12 | Winwood Carlton Terrace First Addition                                                                                                                       | PB 113-43<br>PB 43-39 |
| Skyland Dr        | Morningside<br>Dr | Woodring<br>Dr     | B-20 | 0.14 | Carlton Terrace First Addition                                                                                                                               | PB 43-39              |
| Diane Dr          | Morningside<br>Dr | South Dr           | B-20 | 0.21 | Carlton Terrace First Addition                                                                                                                               | PB 43-39              |
| Winwood Dr        | Morningside<br>Dr | North<br>Terminus  | B-20 | 0.05 | Winwood                                                                                                                                                      | PB 113-43             |
| 1                 |                   |                    |      |      | Ehle Subdivison                                                                                                                                              | PB 28-39<br>PB 41-16  |
| South Dr          | U.S. Hwy 19       | Carlton Dr         | B-20 | 0.07 | Carlton Terrace A portion of R/W described in DB 568-267                                                                                                     | DB 568-267            |
|                   |                   |                    |      |      | Ehle Subdivision                                                                                                                                             | PB 28-39              |
|                   |                   |                    |      |      | Carlton Terrace First Addition                                                                                                                               | PB 43-39              |
|                   |                   |                    |      |      | A portion of R/W described in DB 568-267                                                                                                                     | DB 568-267            |
| South Dr          | Audrey Dr         | Sunset<br>Point Rd | B-20 | 0.22 | A portion of R/W described in DB 572-479 lying within Parcel "A" as shown hereon  A portion of R/W described in OR 8730-235 lying within Parcel "A" as shown | DB 572-479            |
|                   |                   |                    |      |      | hereon                                                                                                                                                       | OR 8730-235           |
|                   |                   |                    |      |      | Revised Map of Jurgens Addition to Clearwater                                                                                                                | PB 4-17               |
|                   |                   |                    |      |      | I. A. Mason's Sub                                                                                                                                            | PB 1-12               |
|                   |                   |                    |      |      | Pine Crest                                                                                                                                                   | PB 1-66               |
|                   |                   |                    |      |      | No. 1 Springfield Sub                                                                                                                                        | PB 3-56               |
| Palmetto St       | N Myrtle St       | N Keene Rd         | B-21 | 2.02 | No. 2 Springfield Sub                                                                                                                                        | PB 4-23               |
| *2                |                   |                    |      |      | The Country Club Addition                                                                                                                                    | PB 20-2               |
| 1.                |                   |                    |      |      | Country Club Estates                                                                                                                                         | PB 25-43              |
|                   |                   |                    |      |      | F.A. Kennedy's Fair Burn<br>Addition                                                                                                                         | PB 9-97               |