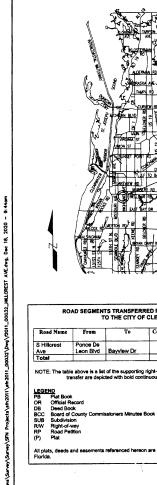

# Road Transfer Agreement Road Segments Transferred from Pinellas County, Florida to City of Clearwater, Florida

| Road Name From      |                                         | То                   | Exhibit<br>Sheet # | C/L<br>Miles | Plat Name or<br>Document Type            | Book and Page |  |
|---------------------|-----------------------------------------|----------------------|--------------------|--------------|------------------------------------------|---------------|--|
| Allen Ave           | Daniel St                               | East<br>Terminus     | B-1                | 0.08         | Acker's Subdivision                      | PB 30-91      |  |
| Daniel St           | Allen Ave                               | McMullen<br>Booth Rd | B-1                | 0.21         | Acker's Subdivision                      | PB 30-91      |  |
| Charles Ave         | SR 580                                  | McMullen<br>Booth Rd | B-1                | 0.17         | Acker's Subdivision                      | PB 30-91      |  |
| Aloha Ln            | Douglas Ave                             | Coles Rd             | B-2                | 0.10         | Sunset Knoll                             | PB 24-26      |  |
| Sheridan<br>Rd      | Douglas Ave                             | Coles Rd             | B-2                | 0.10         | Sunset Knoll                             | PB 24-26      |  |
| Coles Rd            | Sunset Point<br>Rd                      | Aloha Ln             | B-2                | 0.10         | Sunset Knoll                             | PB 24-26      |  |
| Macomber<br>Ave     | Sunset Point<br>Rd                      | State St             | B-2                | 0.12         | South Binghamton Park                    | PB 12-81      |  |
| Sedeeva<br>Circle N | Chenango<br>Ave                         | Betty Lane           | B-2                | 0.10         | Floradel Sub                             | PB 15-7       |  |
| Chenango            | Sunset Point                            | Sedeeva              | 5.0                | 0.00         | South Binghamton Park                    | PB 12-81      |  |
| Ave                 | Rd                                      | Cir N                | B-2                | 0.22         | Floradel Sub                             | PB 15-7       |  |
|                     | *************************************** | South                | - D 0              | 0.04         | Canterbury Heights                       | PB 49-16      |  |
| Bell Dr.            | Grove Ave.                              | Terminus             | B-3                | 0.04         | Deed                                     | OR 855-401    |  |
|                     |                                         |                      |                    |              | Bell-Cheer Subdivision                   | PB 30-60      |  |
| Bell Cheer          | Grove Ave.                              | S. Belcher           | B-3                | 0.25         | First Addition to Bell Cheer Subdivision | PB 33-54      |  |
| Dr.                 |                                         | Rd.                  |                    |              | Second Addition to Bell<br>Cheer Sub     | PB 33-70      |  |
| Burnice Dr.         | Woodley Rd.                             | S. Belcher           | B-3                | 0.25         | Glen Ellyn Estates                       | PB 34-32      |  |
| Burnice Dr.         | vvoodiey Ru.                            | Rd.                  | D-3                | 0.23         | Druid Park                               | PB 39-71      |  |
|                     |                                         |                      |                    |              | Bell-Cheer Subdivision                   | PB 30-60      |  |
| Grove Ave.          | Burnice Dr.                             | Bell Cheer<br>Dr.    | B-3                | 0.05         | Glen Ellyn Estates                       | PB 34-32      |  |
|                     |                                         | DI.                  |                    |              | Canterbury Heights                       | PB 49-16      |  |
| Pleasant<br>Pkwy.   | Bell Cheer Dr.                          | East<br>Terminus     | B-3                | 0.12         | Pleasant Ridge Estates                   | PB 53-71      |  |
| Berkley PI          | NE<br>Coachman<br>Rd                    | Palmetto St          | B-4                | 0.09         | Palmetto Terrace                         | PB 39-75      |  |
| Palmetto St         | N Belcher<br>Rd                         | Berkley PI           | B-4                | 0.14         | Palmetto Terrace                         | PB 39-75      |  |
|                     | 114                                     |                      |                    |              | Coachman Hill Estates                    | PB 75-90      |  |
| Bonair St           | Wood Ave                                | Ridge Ave            | B-5                | 0.15         | Bonair Hill Sub                          | PB 26-108     |  |
|                     | VVOOG AVE                               | Muye Ave             | D-0                | 0.10         | Highland Pines Sub                       | PB 30-41      |  |
| Clark St            | Flagler Dr                              | Wood Ave             | B-5                | 0.13         | Highland Pines Ninth Addition            | PB 71-14      |  |

|                     |                       |                     |             |      | Deed                                             | OR 2405-458          |
|---------------------|-----------------------|---------------------|-------------|------|--------------------------------------------------|----------------------|
|                     |                       |                     |             |      | Bayedge Terrace                                  | PB 69-66             |
|                     |                       |                     |             |      | Easterly 150' of R/W as described in OR 3753-646 | OR 3753-646          |
|                     |                       |                     |             |      | Grovewood                                        | PB 66-44             |
| Druid Rd E          | Belcher Rd            | US Hwy 19           | B-11        | 0.95 | Pinellas Groves                                  | PB 1-55              |
| J. a.a a            |                       |                     |             |      | Deed                                             | DB 1624-13           |
|                     |                       |                     |             |      | Edenville Sub                                    | PB 35-97             |
|                     |                       |                     |             |      | Deed                                             | OR 1281-245          |
| Enterprise          | Countryside           | Main C4             | D 12        | 0.48 | Dunedin Industrial Park                          | PB 64-76             |
| Rd                  | Blvd                  | Main St             | B-12        | 0.40 | Deed                                             | OR 4727-693          |
|                     |                       | Morningside         | <b>5</b> 40 | 0.00 | Virginia Grove Terrace<br>Fourth Addition        | PB 37-75             |
| Evans Dr            | SR 590                | Dr                  | B-13        | 0.28 | Carlton Terrace First Addition                   | PB 43-39             |
| Lucas Dr            | SR 590                | N Terrace<br>Dr     | B-13        | 0.22 | Virginia Grove Terrace Third Addition            | PB 37-74             |
| Thomas Dr           | SR 590                | N Terrace<br>Dr     | B-13        | 0.22 | Virginia Grove Terrace Second Addition           | PB 37-73             |
| Grove Dr            | SR 590                | N Terrace<br>Dr     | B-13        | 0.22 | Virginia Grove Terrace First Addition            | PB 37-62             |
|                     |                       | Nonth               |             |      | Virginia Grove Terrace                           | PB 37-29             |
| El Trinidad<br>Dr E | SR 590                | North<br>Terminus   | B-13        | 0.25 | Winwood                                          | PB 113-43            |
|                     |                       |                     |             |      | Diane Heights Replat                             | PB 90-5              |
|                     |                       |                     |             |      | Virginia Grove Terrace Fourth Addition           | PB 37-75             |
|                     |                       |                     | ,           |      | Virginia Grove Terrace Third Addition            | PB 37-74             |
| N Terrace<br>Dr     | Evans Dr              | El Trinidad<br>Dr E | B-13        | 0.23 | Virginia Grove Terrace<br>Second Addition        | PB 37-73             |
|                     |                       |                     |             |      | Virginia Grove Terrace First Addition            | PB 37-62             |
|                     |                       |                     |             |      | Virginia Grove Terrace                           | PB 37-29             |
| S Hillcrest<br>Ave  | Ponce De<br>Leon Blvd | Bayview Dr          | B-14        | 0.12 | Monterey Heights First<br>Addition               | PB 33-43             |
| Glen Oak<br>Ave N   | West Dead<br>End      | Glen Oak<br>Ave E   | B-15        | 0.18 | Kapok Terrace                                    | PB 36-14             |
| Glen Oak<br>Ave E   | Terrace View Ln       | Glen Oak<br>Ave N   | B-15        | 0.11 | Kapok Terrace                                    | PB 36-14             |
| Lake Vista          | West Dead             | Glen Oak            | B-15        | 0.17 |                                                  |                      |
| Dr                  | End<br>South Dead     | Ave E               |             |      | Kapok Terrace Kapok Terrace                      | PB 36-14<br>PB 36-14 |
| Moss Ave            | End                   | Glen Oak<br>Ave N   | B-15        | 0.31 | Kapok Terrace First Addition                     | PB 49-48             |