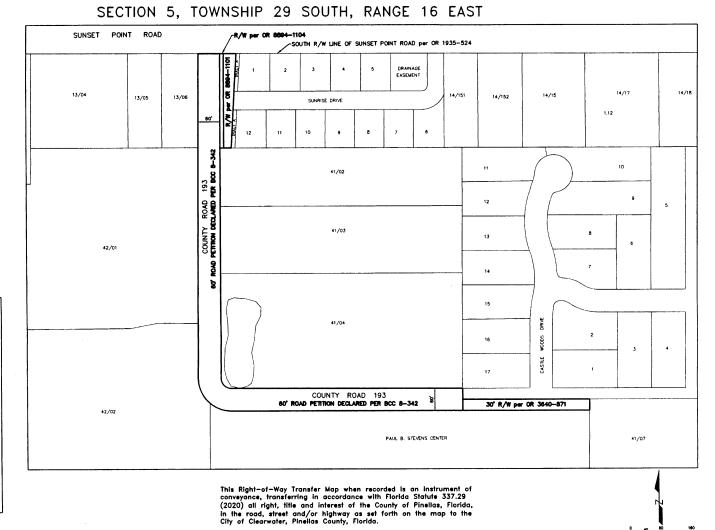

| Long St   Flagler Dr   Ridge Ave   B-5   0.25   Highland Pines Sub   PB 48-70                                                                                                                                                                                                                                                                                                                                                                                                                                                                                                                                                                                                                                                                                                                                                                                                                                                                                                                                                                                                                                                                                                                                                                                                                                                                                                                       |        |
|-----------------------------------------------------------------------------------------------------------------------------------------------------------------------------------------------------------------------------------------------------------------------------------------------------------------------------------------------------------------------------------------------------------------------------------------------------------------------------------------------------------------------------------------------------------------------------------------------------------------------------------------------------------------------------------------------------------------------------------------------------------------------------------------------------------------------------------------------------------------------------------------------------------------------------------------------------------------------------------------------------------------------------------------------------------------------------------------------------------------------------------------------------------------------------------------------------------------------------------------------------------------------------------------------------------------------------------------------------------------------------------------------------|--------|
| Flagler Dr                                                                                                                                                                                                                                                                                                                                                                                                                                                                                                                                                                                                                                                                                                                                                                                                                                                                                                                                                                                                                                                                                                                                                                                                                                                                                                                                                                                          |        |
| Highland Pines Sub   PB 30-100                                                                                                                                                                                                                                                                                                                                                                                                                                                                                                                                                                                                                                                                                                                                                                                                                                                                                                                                                                                                                                                                                                                                                                                                                                                                                                                                                                      |        |
| Carroll St         Flagler Dr         Ridge Ave         B-5         0.25         Highland Pines Sub First Addition to Highland Pines Sub PB 30-100         PB 30-100           Wood Ave         Levern St         Carroll St         B-5         0.15         Bonair Hill Sub Highland Oaks Estates PB 66-100         PB 26-108 PB 66-100           Ridge Ave         Palmetto St         Levern St         B-5         0.10         Highland Pines Sub Highland Pines Sub PB 30-41         PB 30-41           Ridge Ave         Carroll St         Crown St         B-5         0.15         First Addition to Highland Pines Sub PB 30-100         PB 30-100           Sherwood St         Wood Ave         Ridge Ave         B-5         0.15         First Addition to Highland Pines Sub PB 30-100         PB 30-100           Crown St         Wood Ave         Ridge Ave         B-5         0.15         First Addition to Highland Pines Sub PB 32-71         PB 32-71           Crown St         Wood Ave         Ridge Ave         B-5         0.15         Third Addition to Highland Pines Sub PB 32-71           Scott St         Wood Ave         Ridge Ave         B-5         0.15         Fourth Addition to Highland Pines Sub PB 32-71           Lynn Ave         Gentry St         Sherwood St         B-5         0.05         Fourth Addition to Highland Pines Sub PB 33-90 |        |
| First Addition to Highland Pines Sub   PB 30-100                                                                                                                                                                                                                                                                                                                                                                                                                                                                                                                                                                                                                                                                                                                                                                                                                                                                                                                                                                                                                                                                                                                                                                                                                                                                                                                                                    |        |
| Ridge Ave                                                                                                                                                                                                                                                                                                                                                                                                                                                                                                                                                                                                                                                                                                                                                                                                                                                                                                                                                                                                                                                                                                                                                                                                                                                                                                                                                                                           |        |
| Ridge Ave         Palmetto St         Levern St         B-5         0.10         Highland Pines Sub         PB 30-41           Ridge Ave         Carroll St         Crown St         B-5         0.15         First Addition to Highland Pines Sub         PB 30-100           Sherwood St         Wood Ave         Ridge Ave         B-5         0.15         Sixth Addition to Highland Lake Sub         PB 48-70           Sherwood St         Wood Ave         Ridge Ave         B-5         0.15         First Addition to Highland Pines Sub         PB 30-100           Crown St         Wood Ave         Ridge Ave         B-5         0.15         Third Addition to Highland Pines Sub         PB 32-71           Scott St         Wood Ave         Ridge Ave         B-5         0.15         Third Addition to Highland Pines Sub         PB 32-71           Lynn Ave         Gentry St         Sherwood St         B-5         0.05         Fourth Addition to Highland Pines Sub         PB 33-90           Calamondin         Edenwood         Fdenwood         Fdenwood         Fdenwood         PB 68-30                                                                                                                                                                                                                                                                           |        |
| Ridge Ave Carroll St Crown St B-5 0.15 First Addition to Highland Pines Sub Third Addition to Highland Pines Sub PB 32-71  Sherwood St Wood Ave Ridge Ave B-5 0.15 First Addition to Highland Pines Sub PB 30-100  Third Addition to Highland Pines Sub PB 32-71  Crown St Wood Ave Ridge Ave B-5 0.15 Third Addition to Highland Pines Sub PB 32-71  Scott St Wood Ave Ridge Ave B-5 0.15 Third Addition to Highland Pines Sub PB 32-71  Lynn Ave Gentry St Sherwood St B-5 0.05 Fourth Addition to Highland Pines Sub PB 33-90  Woodvalley Unit No. 1 PB 68-30                                                                                                                                                                                                                                                                                                                                                                                                                                                                                                                                                                                                                                                                                    |        |
| Sherwood St Wood Ave Ridge Ave B-5 0.15 First Addition to Highland PB 32-71  Crown St Wood Ave Ridge Ave B-5 0.15 Third Addition to Highland Pines Sub PB 32-71  Scott St Wood Ave Ridge Ave B-5 0.15 Third Addition to Highland Pines Sub PB 32-71  Lynn Ave Gentry St Sherwood St B-5 0.05 Fourth Addition to Highland Pines Sub PB 33-90  Woodvalley Unit No. 1 PB 68-30                                                                                                                                                                                                                                                                                                                                                                                                                                                                                                                                                                                                                                                                                                                                                                                                                                                                                                                                                                                                                         |        |
| Sherwood St Wood Ave Ridge Ave B-5 0.15 Fourth Addition to Highland PB 32-71  Scott St Wood Ave Ridge Ave B-5 0.15 Third Addition to Highland Pines Sub PB 32-71  Lynn Ave Gentry St Sherwood St B-5 0.05 Fourth Addition to Highland Pines Sub PB 33-90  Calamondin Edenwood Ridge Ave B-5 0.05 Woodvalley Unit No. 1 PB 68-30                                                                                                                                                                                                                                                                                                                                                                                                                                                                                                                                                                                                                                                                                                                                                                                                                                                                                                                                                                                                                                                                     |        |
| Crown St Wood Ave Ridge Ave B-5 0.15 Pines Sub PB 30-100  Third Addition to Highland Pines Sub PB 32-71  Lynn Ave Gentry St Sherwood St B-5 0.05 Fourth Addition to Highland Pines Sub PB 33-90  Woodvalley Unit No. 1 PB 68-30                                                                                                                                                                                                                                                                                                                                                                                                                                                                                                                                                                                                                                                                                                                                                                                                                                                                                                                                                                         |        |
| Crown St Wood Ave Ridge Ave B-5 0.15 Third Addition to Highland Pines Sub PB 32-71  Scott St Wood Ave Ridge Ave B-5 0.15 Third Addition to Highland Pines Sub PB 32-71  Lynn Ave Gentry St Sherwood St B-5 0.05 Fourth Addition to Highland Pines Sub PB 33-90  Woodvalley Unit No. 1 PB 68-30                                                                                                                                                                                                                                                                                                                                                                                                                                                                                                                                                                                                                                                                                                                                                                                                                                                                                                                                                                                                                                                                                                      |        |
| Scott St Wood Ave Ridge Ave B-5 0.15 Pines Sub PB 32-71  Scott St Wood Ave Ridge Ave B-5 0.15 Third Addition to Highland Pines Sub PB 32-71  Lynn Ave Gentry St Sherwood St B-5 0.05 Fourth Addition to Highland Pines Sub PB 33-90  Woodvalley Unit No. 1 PB 68-30                                                                                                                                                                                                                                                                                                                                                                                                                                                                                                                                                                                                                                                                                                                                                                                                                                                                                                                                                                                                                                                                                                                                 |        |
| Lynn Ave Gentry St Sherwood St B-5 0.15 Pines Sub PB 32-71  Fourth Addition to Highland Pines Sub PB 33-90  Woodvalley Unit No. 1 PB 68-30                                                                                                                                                                                                                                                                                                                                                                                                                                                                                                                                                                                                                                                                                                                                                                                                                                                                                                                                                                                                                                                                                                                                                                                                                                                          |        |
| Calamondin Edenwood  Siletwood St B-3 0.03 Pines Sub PB 33-90 Woodvalley Unit No. 1 PB 68-30                                                                                                                                                                                                                                                                                                                                                                                                                                                                                                                                                                                                                                                                                                                                                                                                                                                                                                                                                                                                                                                                                                                                                                                                                                                                                                        |        |
| Calamondin   Edenwood                                                                                                                                                                                                                                                                                                                                                                                                                                                                                                                                                                                                                                                                                                                                                                                                                                                                                                                                                                                                                                                                                                                                                                                                                                                                                                                                                                               |        |
|                                                                                                                                                                                                                                                                                                                                                                                                                                                                                                                                                                                                                                                                                                                                                                                                                                                                                                                                                                                                                                                                                                                                                                                                                                                                                                                                                                                                     |        |
| Ln St Kumquat Dr B-6 0.22 Virginia Groves Estates First Addition PB 47-41                                                                                                                                                                                                                                                                                                                                                                                                                                                                                                                                                                                                                                                                                                                                                                                                                                                                                                                                                                                                                                                                                                                                                                                                                                                                                                                           |        |
| Calumet St South Hercules Ave B-7 0.30 Deed OR 2099-35                                                                                                                                                                                                                                                                                                                                                                                                                                                                                                                                                                                                                                                                                                                                                                                                                                                                                                                                                                                                                                                                                                                                                                                                                                                                                                                                              | <br>56 |
| CR 31  S Bayview  East B-8  0.09  Revised Map of Town of Bay View PB H6-23                                                                                                                                                                                                                                                                                                                                                                                                                                                                                                                                                                                                                                                                                                                                                                                                                                                                                                                                                                                                                                                                                                                                                                                                                                                                                                                          |        |
| Ave Terminus 5-6 0.09 Myron A. Smith's Bay View Subdivision PB 25-57                                                                                                                                                                                                                                                                                                                                                                                                                                                                                                                                                                                                                                                                                                                                                                                                                                                                                                                                                                                                                                                                                                                                                                                                                                                                                                                                |        |
| Deed OR 8894-11                                                                                                                                                                                                                                                                                                                                                                                                                                                                                                                                                                                                                                                                                                                                                                                                                                                                                                                                                                                                                                                                                                                                                                                                                                                                                                                                                                                     | 01     |
| CR 193 Sunset Point Castle B-9 0.37 Deed OR 8894-11                                                                                                                                                                                                                                                                                                                                                                                                                                                                                                                                                                                                                                                                                                                                                                                                                                                                                                                                                                                                                                                                                                                                                                                                                                                                                                                                                 | 04     |
| Rd Woods Dr Deed OR 3640-87                                                                                                                                                                                                                                                                                                                                                                                                                                                                                                                                                                                                                                                                                                                                                                                                                                                                                                                                                                                                                                                                                                                                                                                                                                                                                                                                                                         | 71     |
| Road Petition BCC 8-342                                                                                                                                                                                                                                                                                                                                                                                                                                                                                                                                                                                                                                                                                                                                                                                                                                                                                                                                                                                                                                                                                                                                                                                                                                                                                                                                                                             |        |
| Downing St                                                                                                                                                                                                                                                                                                                                                                                                                                                                                                                                                                                                                                                                                                                                                                                                                                                                                                                                                                                                                                                                                                                                                                                                                                                                                                                                                                                          |        |
| Booth Rd Blvd Deed OR 2405-45                                                                                                                                                                                                                                                                                                                                                                                                                                                                                                                                                                                                                                                                                                                                                                                                                                                                                                                                                                                                                                                                                                                                                                                                                                                                                                                                                                       | 57     |