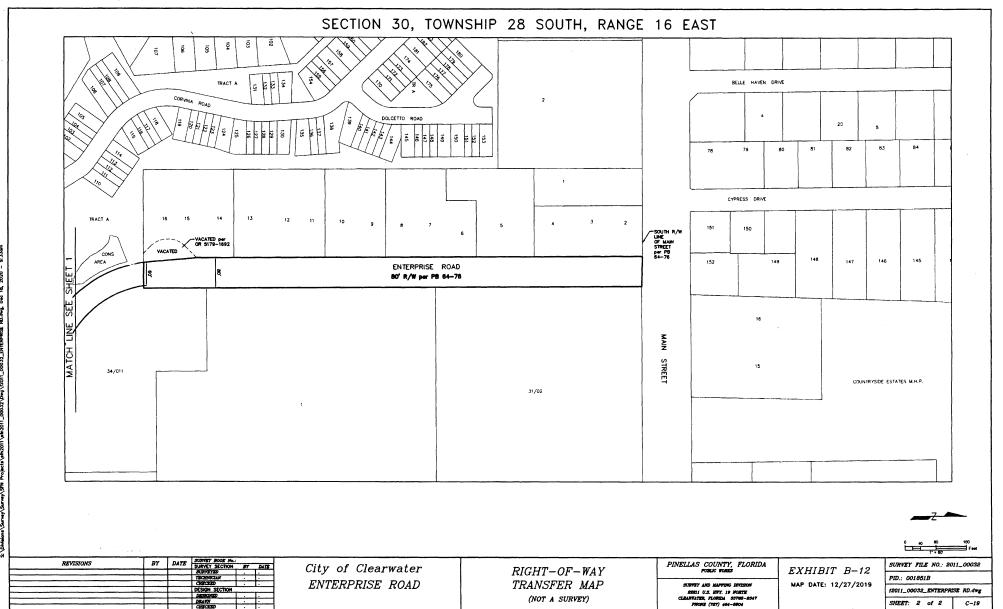

|                     |                       |                     |             |      | Deed                                             | OR 2405-458          |
|---------------------|-----------------------|---------------------|-------------|------|--------------------------------------------------|----------------------|
|                     |                       |                     |             |      | Bayedge Terrace                                  | PB 69-66             |
|                     |                       |                     |             |      | Easterly 150' of R/W as described in OR 3753-646 | OR 3753-646          |
|                     |                       |                     |             |      | Grovewood                                        | PB 66-44             |
| Druid Rd E          | Belcher Rd            | US Hwy 19           | B-11        | 0.95 | Pinellas Groves                                  | PB 1-55              |
| J. a.a a            |                       |                     |             |      | Deed                                             | DB 1624-13           |
|                     |                       |                     |             |      | Edenville Sub                                    | PB 35-97             |
|                     |                       |                     |             |      | Deed                                             | OR 1281-245          |
| Enterprise          | Countryside           | Main C4             | D 12        | 0.48 | Dunedin Industrial Park                          | PB 64-76             |
| Rd                  | Blvd                  | Main St             | B-12        | 0.40 | Deed                                             | OR 4727-693          |
|                     |                       | Morningside         | <b>5</b> 40 | 0.00 | Virginia Grove Terrace<br>Fourth Addition        | PB 37-75             |
| Evans Dr            | SR 590                | Dr                  | B-13        | 0.28 | Carlton Terrace First Addition                   | PB 43-39             |
| Lucas Dr            | SR 590                | N Terrace<br>Dr     | B-13        | 0.22 | Virginia Grove Terrace Third Addition            | PB 37-74             |
| Thomas Dr           | SR 590                | N Terrace<br>Dr     | B-13        | 0.22 | Virginia Grove Terrace Second Addition           | PB 37-73             |
| Grove Dr            | SR 590                | N Terrace<br>Dr     | B-13        | 0.22 | Virginia Grove Terrace First Addition            | PB 37-62             |
|                     |                       | Nonth               |             |      | Virginia Grove Terrace                           | PB 37-29             |
| El Trinidad<br>Dr E | SR 590                | North<br>Terminus   | B-13        | 0.25 | Winwood                                          | PB 113-43            |
|                     |                       |                     |             |      | Diane Heights Replat                             | PB 90-5              |
|                     |                       |                     |             |      | Virginia Grove Terrace Fourth Addition           | PB 37-75             |
|                     |                       |                     | ,           |      | Virginia Grove Terrace Third Addition            | PB 37-74             |
| N Terrace<br>Dr     | Evans Dr              | El Trinidad<br>Dr E | B-13        | 0.23 | Virginia Grove Terrace<br>Second Addition        | PB 37-73             |
|                     |                       |                     |             |      | Virginia Grove Terrace First Addition            | PB 37-62             |
|                     |                       |                     |             |      | Virginia Grove Terrace                           | PB 37-29             |
| S Hillcrest<br>Ave  | Ponce De<br>Leon Blvd | Bayview Dr          | B-14        | 0.12 | Monterey Heights First<br>Addition               | PB 33-43             |
| Glen Oak<br>Ave N   | West Dead<br>End      | Glen Oak<br>Ave E   | B-15        | 0.18 | Kapok Terrace                                    | PB 36-14             |
| Glen Oak<br>Ave E   | Terrace View Ln       | Glen Oak<br>Ave N   | B-15        | 0.11 | Kapok Terrace                                    | PB 36-14             |
| Lake Vista          | West Dead             | Glen Oak            | B-15        | 0.17 |                                                  |                      |
| Dr                  | End<br>South Dead     | Ave E               |             |      | Kapok Terrace Kapok Terrace                      | PB 36-14<br>PB 36-14 |
| Moss Ave            | End                   | Glen Oak<br>Ave N   | B-15        | 0.31 | Kapok Terrace First Addition                     | PB 49-48             |