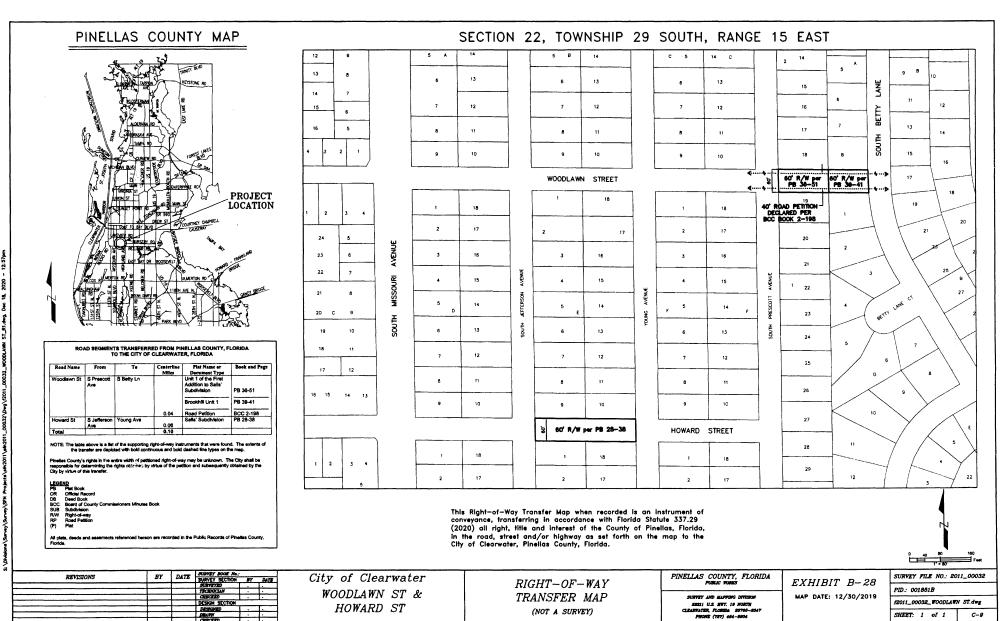

# Road Transfer Agreement Road Segments Transferred from Pinellas County, Florida to City of Clearwater, Florida

| Road Name From      |                                         | То                   | Exhibit<br>Sheet # | C/L<br>Miles | Plat Name or<br>Document Type            | Book and Page |  |
|---------------------|-----------------------------------------|----------------------|--------------------|--------------|------------------------------------------|---------------|--|
| Allen Ave           | Daniel St                               | East<br>Terminus     | B-1                | 0.08         | Acker's Subdivision                      | PB 30-91      |  |
| Daniel St           | Allen Ave                               | McMullen<br>Booth Rd | B-1                | 0.21         | Acker's Subdivision                      | PB 30-91      |  |
| Charles Ave         | SR 580                                  | McMullen<br>Booth Rd | B-1                | 0.17         | Acker's Subdivision                      | PB 30-91      |  |
| Aloha Ln            | Douglas Ave                             | Coles Rd             | B-2                | 0.10         | Sunset Knoll                             | PB 24-26      |  |
| Sheridan<br>Rd      | Douglas Ave                             | Coles Rd             | B-2                | 0.10         | Sunset Knoll                             | PB 24-26      |  |
| Coles Rd            | Sunset Point<br>Rd                      | Aloha Ln             | B-2                | 0.10         | Sunset Knoll                             | PB 24-26      |  |
| Macomber<br>Ave     | Sunset Point<br>Rd                      | State St             | B-2                | 0.12         | South Binghamton Park                    | PB 12-81      |  |
| Sedeeva<br>Circle N | Chenango<br>Ave                         | Betty Lane           | B-2                | 0.10         | Floradel Sub                             | PB 15-7       |  |
| Chenango            | Sunset Point                            | Sedeeva              | 5.0                | 0.00         | South Binghamton Park                    | PB 12-81      |  |
| Ave                 | Rd                                      | Cir N                | B-2                | 0.22         | Floradel Sub                             | PB 15-7       |  |
|                     | *************************************** | South                | - D 0              | 0.04         | Canterbury Heights                       | PB 49-16      |  |
| Bell Dr.            | Grove Ave.                              | Terminus             | B-3                | 0.04         | Deed                                     | OR 855-401    |  |
|                     |                                         |                      |                    |              | Bell-Cheer Subdivision                   | PB 30-60      |  |
| Bell Cheer          | Grove Ave.                              | S. Belcher           | B-3                | 0.25         | First Addition to Bell Cheer Subdivision | PB 33-54      |  |
| Dr.                 |                                         | Rd.                  |                    |              | Second Addition to Bell<br>Cheer Sub     | PB 33-70      |  |
| Burnice Dr.         | Woodley Rd.                             | S. Belcher           | B-3                | 0.25         | Glen Ellyn Estates                       | PB 34-32      |  |
| Burnice Dr.         | vvoodiey Ru.                            | Rd.                  | D-3                | 0.23         | Druid Park                               | PB 39-71      |  |
|                     |                                         |                      |                    |              | Bell-Cheer Subdivision                   | PB 30-60      |  |
| Grove Ave.          | Burnice Dr.                             | Bell Cheer<br>Dr.    | B-3                | 0.05         | Glen Ellyn Estates                       | PB 34-32      |  |
|                     |                                         | DI.                  |                    |              | Canterbury Heights                       | PB 49-16      |  |
| Pleasant<br>Pkwy.   | Bell Cheer Dr.                          | East<br>Terminus     | B-3                | 0.12         | Pleasant Ridge Estates                   | PB 53-71      |  |
| Berkley PI          | NE<br>Coachman<br>Rd                    | Palmetto St          | B-4                | 0.09         | Palmetto Terrace                         | PB 39-75      |  |
| Palmetto St         | N Belcher<br>Rd                         | Berkley PI           | B-4                | 0.14         | Palmetto Terrace                         | PB 39-75      |  |
|                     | 114                                     |                      |                    |              | Coachman Hill Estates                    | PB 75-90      |  |
| Bonair St           | Wood Ave                                | Ridge Ave            | B-5                | 0.15         | Bonair Hill Sub                          | PB 26-108     |  |
|                     | VVOOG AVE                               | Muye Ave             | D-0                | 0.10         | Highland Pines Sub                       | PB 30-41      |  |
| Clark St            | Flagler Dr                              | Wood Ave             | B-5                | 0.13         | Highland Pines Ninth Addition            | PB 71-14      |  |