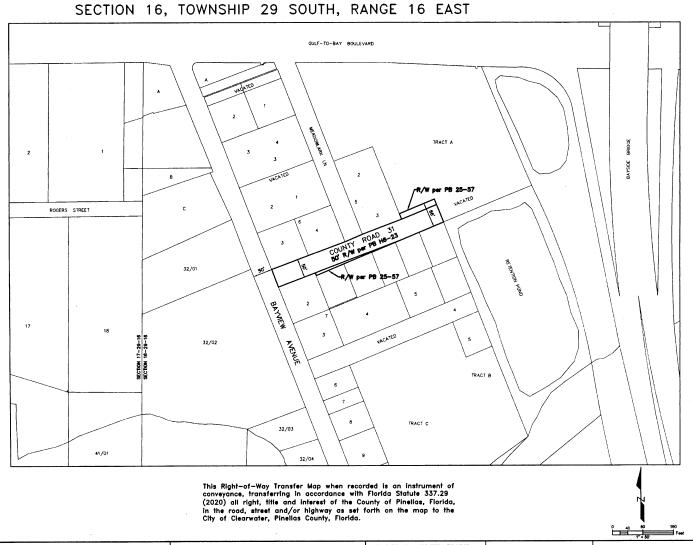

| Long St   Flagler Dr   Ridge Ave   B-5   0.25   Highland Pines Sub   PB 48-70                                                                                                                                                                                                                                                                                                                                                                                                                                                                                                                                                                                                                                                                                                                                                                                                                                                                                                                                                                                                                                                                                                                                                                                                                                                                                                                       |        |
|-----------------------------------------------------------------------------------------------------------------------------------------------------------------------------------------------------------------------------------------------------------------------------------------------------------------------------------------------------------------------------------------------------------------------------------------------------------------------------------------------------------------------------------------------------------------------------------------------------------------------------------------------------------------------------------------------------------------------------------------------------------------------------------------------------------------------------------------------------------------------------------------------------------------------------------------------------------------------------------------------------------------------------------------------------------------------------------------------------------------------------------------------------------------------------------------------------------------------------------------------------------------------------------------------------------------------------------------------------------------------------------------------------|--------|
| Flagler Dr                                                                                                                                                                                                                                                                                                                                                                                                                                                                                                                                                                                                                                                                                                                                                                                                                                                                                                                                                                                                                                                                                                                                                                                                                                                                                                                                                                                          |        |
| Highland Pines Sub   PB 30-100                                                                                                                                                                                                                                                                                                                                                                                                                                                                                                                                                                                                                                                                                                                                                                                                                                                                                                                                                                                                                                                                                                                                                                                                                                                                                                                                                                      |        |
| Carroll St         Flagler Dr         Ridge Ave         B-5         0.25         Highland Pines Sub First Addition to Highland Pines Sub PB 30-100         PB 30-100           Wood Ave         Levern St         Carroll St         B-5         0.15         Bonair Hill Sub Highland Oaks Estates PB 66-100         PB 26-108 PB 66-100           Ridge Ave         Palmetto St         Levern St         B-5         0.10         Highland Pines Sub Highland Pines Sub PB 30-41         PB 30-41           Ridge Ave         Carroll St         Crown St         B-5         0.15         First Addition to Highland Pines Sub PB 30-100         PB 30-100           Sherwood St         Wood Ave         Ridge Ave         B-5         0.15         First Addition to Highland Pines Sub PB 30-100         PB 30-100           Crown St         Wood Ave         Ridge Ave         B-5         0.15         First Addition to Highland Pines Sub PB 32-71         PB 32-71           Crown St         Wood Ave         Ridge Ave         B-5         0.15         Third Addition to Highland Pines Sub PB 32-71           Scott St         Wood Ave         Ridge Ave         B-5         0.15         Fourth Addition to Highland Pines Sub PB 32-71           Lynn Ave         Gentry St         Sherwood St         B-5         0.05         Fourth Addition to Highland Pines Sub PB 33-90 |        |
| First Addition to Highland Pines Sub   PB 30-100                                                                                                                                                                                                                                                                                                                                                                                                                                                                                                                                                                                                                                                                                                                                                                                                                                                                                                                                                                                                                                                                                                                                                                                                                                                                                                                                                    |        |
| Ridge Ave                                                                                                                                                                                                                                                                                                                                                                                                                                                                                                                                                                                                                                                                                                                                                                                                                                                                                                                                                                                                                                                                                                                                                                                                                                                                                                                                                                                           |        |
| Ridge Ave         Palmetto St         Levern St         B-5         0.10         Highland Pines Sub         PB 30-41           Ridge Ave         Carroll St         Crown St         B-5         0.15         First Addition to Highland Pines Sub         PB 30-100           Sherwood St         Wood Ave         Ridge Ave         B-5         0.15         Sixth Addition to Highland Lake Sub         PB 48-70           Sherwood St         Wood Ave         Ridge Ave         B-5         0.15         First Addition to Highland Pines Sub         PB 30-100           Crown St         Wood Ave         Ridge Ave         B-5         0.15         Third Addition to Highland Pines Sub         PB 32-71           Scott St         Wood Ave         Ridge Ave         B-5         0.15         Third Addition to Highland Pines Sub         PB 32-71           Lynn Ave         Gentry St         Sherwood St         B-5         0.05         Fourth Addition to Highland Pines Sub         PB 33-90           Calamondin         Edenwood         Fdenwood         Fdenwood         Fdenwood         PB 68-30                                                                                                                                                                                                                                                                           |        |
| Ridge Ave Carroll St Crown St B-5 0.15 First Addition to Highland Pines Sub Third Addition to Highland Pines Sub PB 32-71  Sherwood St Wood Ave Ridge Ave B-5 0.15 First Addition to Highland Pines Sub PB 30-100  Third Addition to Highland Pines Sub PB 32-71  Crown St Wood Ave Ridge Ave B-5 0.15 Third Addition to Highland Pines Sub PB 32-71  Scott St Wood Ave Ridge Ave B-5 0.15 Third Addition to Highland Pines Sub PB 32-71  Lynn Ave Gentry St Sherwood St B-5 0.05 Fourth Addition to Highland Pines Sub PB 33-90  Woodvalley Unit No. 1 PB 68-30                                                                                                                                                                                                                                                                                                                                                                                                                                                                                                                                                                                                                                                                                    |        |
| Sherwood St Wood Ave Ridge Ave B-5 0.15 First Addition to Highland PB 32-71  Crown St Wood Ave Ridge Ave B-5 0.15 Third Addition to Highland Pines Sub PB 32-71  Scott St Wood Ave Ridge Ave B-5 0.15 Third Addition to Highland Pines Sub PB 32-71  Lynn Ave Gentry St Sherwood St B-5 0.05 Fourth Addition to Highland Pines Sub PB 33-90  Woodvalley Unit No. 1 PB 68-30                                                                                                                                                                                                                                                                                                                                                                                                                                                                                                                                                                                                                                                                                                                                                                                                                                                                                                                                                                                                                         |        |
| Sherwood St Wood Ave Ridge Ave B-5 0.15 Fourth Addition to Highland PB 32-71  Scott St Wood Ave Ridge Ave B-5 0.15 Third Addition to Highland Pines Sub PB 32-71  Lynn Ave Gentry St Sherwood St B-5 0.05 Fourth Addition to Highland Pines Sub PB 33-90  Calamondin Edenwood Ridge Ave B-5 0.05 Woodvalley Unit No. 1 PB 68-30                                                                                                                                                                                                                                                                                                                                                                                                                                                                                                                                                                                                                                                                                                                                                                                                                                                                                                                                                                                                                                                                     |        |
| Crown St Wood Ave Ridge Ave B-5 0.15 Pines Sub PB 30-100  Third Addition to Highland Pines Sub PB 32-71  Lynn Ave Gentry St Sherwood St B-5 0.05 Fourth Addition to Highland Pines Sub PB 33-90  Woodvalley Unit No. 1 PB 68-30                                                                                                                                                                                                                                                                                                                                                                                                                                                                                                                                                                                                                                                                                                                                                                                                                                                                                                                                                                         |        |
| Crown St Wood Ave Ridge Ave B-5 0.15 Third Addition to Highland Pines Sub PB 32-71  Scott St Wood Ave Ridge Ave B-5 0.15 Third Addition to Highland Pines Sub PB 32-71  Lynn Ave Gentry St Sherwood St B-5 0.05 Fourth Addition to Highland Pines Sub PB 33-90  Woodvalley Unit No. 1 PB 68-30                                                                                                                                                                                                                                                                                                                                                                                                                                                                                                                                                                                                                                                                                                                                                                                                                                                                                                                                                                                                                                                                                                      |        |
| Scott St Wood Ave Ridge Ave B-5 0.15 Pines Sub PB 32-71  Scott St Wood Ave Ridge Ave B-5 0.15 Third Addition to Highland Pines Sub PB 32-71  Lynn Ave Gentry St Sherwood St B-5 0.05 Fourth Addition to Highland Pines Sub PB 33-90  Woodvalley Unit No. 1 PB 68-30                                                                                                                                                                                                                                                                                                                                                                                                                                                                                                                                                                                                                                                                                                                                                                                                                                                                                                                                                                                                                                                                                                                                 |        |
| Lynn Ave Gentry St Sherwood St B-5 0.15 Pines Sub PB 32-71  Fourth Addition to Highland Pines Sub PB 33-90  Woodvalley Unit No. 1 PB 68-30                                                                                                                                                                                                                                                                                                                                                                                                                                                                                                                                                                                                                                                                                                                                                                                                                                                                                                                                                                                                                                                                                                                                                                                                                                                          |        |
| Calamondin Edenwood  Siletwood St B-3 0.03 Pines Sub PB 33-90 Woodvalley Unit No. 1 PB 68-30                                                                                                                                                                                                                                                                                                                                                                                                                                                                                                                                                                                                                                                                                                                                                                                                                                                                                                                                                                                                                                                                                                                                                                                                                                                                                                        |        |
| Calamondin   Edenwood                                                                                                                                                                                                                                                                                                                                                                                                                                                                                                                                                                                                                                                                                                                                                                                                                                                                                                                                                                                                                                                                                                                                                                                                                                                                                                                                                                               |        |
|                                                                                                                                                                                                                                                                                                                                                                                                                                                                                                                                                                                                                                                                                                                                                                                                                                                                                                                                                                                                                                                                                                                                                                                                                                                                                                                                                                                                     |        |
| Ln St Kumquat Dr B-6 0.22 Virginia Groves Estates First Addition PB 47-41                                                                                                                                                                                                                                                                                                                                                                                                                                                                                                                                                                                                                                                                                                                                                                                                                                                                                                                                                                                                                                                                                                                                                                                                                                                                                                                           |        |
| Calumet St South Hercules Ave B-7 0.30 Deed OR 2099-35                                                                                                                                                                                                                                                                                                                                                                                                                                                                                                                                                                                                                                                                                                                                                                                                                                                                                                                                                                                                                                                                                                                                                                                                                                                                                                                                              | <br>56 |
| CR 31  S Bayview  East B-8  0.09  Revised Map of Town of Bay View PB H6-23                                                                                                                                                                                                                                                                                                                                                                                                                                                                                                                                                                                                                                                                                                                                                                                                                                                                                                                                                                                                                                                                                                                                                                                                                                                                                                                          |        |
| Ave Terminus 5-6 0.09 Myron A. Smith's Bay View Subdivision PB 25-57                                                                                                                                                                                                                                                                                                                                                                                                                                                                                                                                                                                                                                                                                                                                                                                                                                                                                                                                                                                                                                                                                                                                                                                                                                                                                                                                |        |
| Deed OR 8894-11                                                                                                                                                                                                                                                                                                                                                                                                                                                                                                                                                                                                                                                                                                                                                                                                                                                                                                                                                                                                                                                                                                                                                                                                                                                                                                                                                                                     | 01     |
| CR 193 Sunset Point Castle B-9 0.37 Deed OR 8894-11                                                                                                                                                                                                                                                                                                                                                                                                                                                                                                                                                                                                                                                                                                                                                                                                                                                                                                                                                                                                                                                                                                                                                                                                                                                                                                                                                 | 04     |
| Rd Woods Dr Deed OR 3640-87                                                                                                                                                                                                                                                                                                                                                                                                                                                                                                                                                                                                                                                                                                                                                                                                                                                                                                                                                                                                                                                                                                                                                                                                                                                                                                                                                                         | 71     |
| Road Petition BCC 8-342                                                                                                                                                                                                                                                                                                                                                                                                                                                                                                                                                                                                                                                                                                                                                                                                                                                                                                                                                                                                                                                                                                                                                                                                                                                                                                                                                                             |        |
| Downing St                                                                                                                                                                                                                                                                                                                                                                                                                                                                                                                                                                                                                                                                                                                                                                                                                                                                                                                                                                                                                                                                                                                                                                                                                                                                                                                                                                                          |        |
| Booth Rd Blvd Deed OR 2405-45                                                                                                                                                                                                                                                                                                                                                                                                                                                                                                                                                                                                                                                                                                                                                                                                                                                                                                                                                                                                                                                                                                                                                                                                                                                                                                                                                                       | 57     |