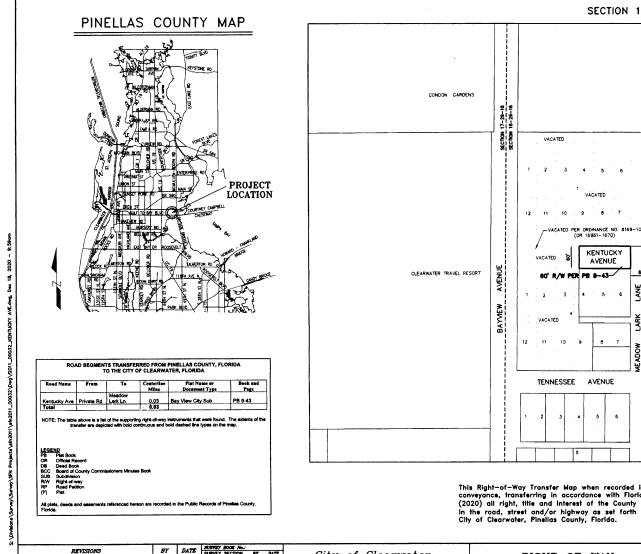

|                     |                       |                     |             |      | Deed                                             | OR 2405-458          |
|---------------------|-----------------------|---------------------|-------------|------|--------------------------------------------------|----------------------|
|                     |                       |                     |             |      | Bayedge Terrace                                  | PB 69-66             |
|                     |                       |                     |             |      | Easterly 150' of R/W as described in OR 3753-646 | OR 3753-646          |
|                     |                       |                     |             |      | Grovewood                                        | PB 66-44             |
| Druid Rd E          | Belcher Rd            | US Hwy 19           | B-11        | 0.95 | Pinellas Groves                                  | PB 1-55              |
| J. a.a a            |                       |                     |             |      | Deed                                             | DB 1624-13           |
|                     |                       |                     |             |      | Edenville Sub                                    | PB 35-97             |
|                     |                       |                     |             |      | Deed                                             | OR 1281-245          |
| Enterprise          | Countryside           | Main C4             | D 12        | 0.48 | Dunedin Industrial Park                          | PB 64-76             |
| Rd                  | Blvd                  | Main St             | B-12        | 0.40 | Deed                                             | OR 4727-693          |
|                     |                       | Morningside         | <b>5</b> 40 | 0.00 | Virginia Grove Terrace<br>Fourth Addition        | PB 37-75             |
| Evans Dr            | SR 590                | Dr                  | B-13        | 0.28 | Carlton Terrace First Addition                   | PB 43-39             |
| Lucas Dr            | SR 590                | N Terrace<br>Dr     | B-13        | 0.22 | Virginia Grove Terrace Third Addition            | PB 37-74             |
| Thomas Dr           | SR 590                | N Terrace<br>Dr     | B-13        | 0.22 | Virginia Grove Terrace Second Addition           | PB 37-73             |
| Grove Dr            | SR 590                | N Terrace<br>Dr     | B-13        | 0.22 | Virginia Grove Terrace First Addition            | PB 37-62             |
|                     |                       | Nonth               |             |      | Virginia Grove Terrace                           | PB 37-29             |
| El Trinidad<br>Dr E | SR 590                | North<br>Terminus   | B-13        | 0.25 | Winwood                                          | PB 113-43            |
|                     |                       |                     |             |      | Diane Heights Replat                             | PB 90-5              |
|                     |                       |                     |             |      | Virginia Grove Terrace Fourth Addition           | PB 37-75             |
|                     |                       |                     | ,           |      | Virginia Grove Terrace Third Addition            | PB 37-74             |
| N Terrace<br>Dr     | Evans Dr              | El Trinidad<br>Dr E | B-13        | 0.23 | Virginia Grove Terrace<br>Second Addition        | PB 37-73             |
|                     |                       |                     |             |      | Virginia Grove Terrace First Addition            | PB 37-62             |
|                     |                       |                     |             |      | Virginia Grove Terrace                           | PB 37-29             |
| S Hillcrest<br>Ave  | Ponce De<br>Leon Blvd | Bayview Dr          | B-14        | 0.12 | Monterey Heights First<br>Addition               | PB 33-43             |
| Glen Oak<br>Ave N   | West Dead<br>End      | Glen Oak<br>Ave E   | B-15        | 0.18 | Kapok Terrace                                    | PB 36-14             |
| Glen Oak<br>Ave E   | Terrace View Ln       | Glen Oak<br>Ave N   | B-15        | 0.11 | Kapok Terrace                                    | PB 36-14             |
| Lake Vista          | West Dead             | Glen Oak            | B-15        | 0.17 |                                                  |                      |
| Dr                  | End<br>South Dead     | Ave E               |             |      | Kapok Terrace Kapok Terrace                      | PB 36-14<br>PB 36-14 |
| Moss Ave            | End                   | Glen Oak<br>Ave N   | B-15        | 0.31 | Kapok Terrace First Addition                     | PB 49-48             |