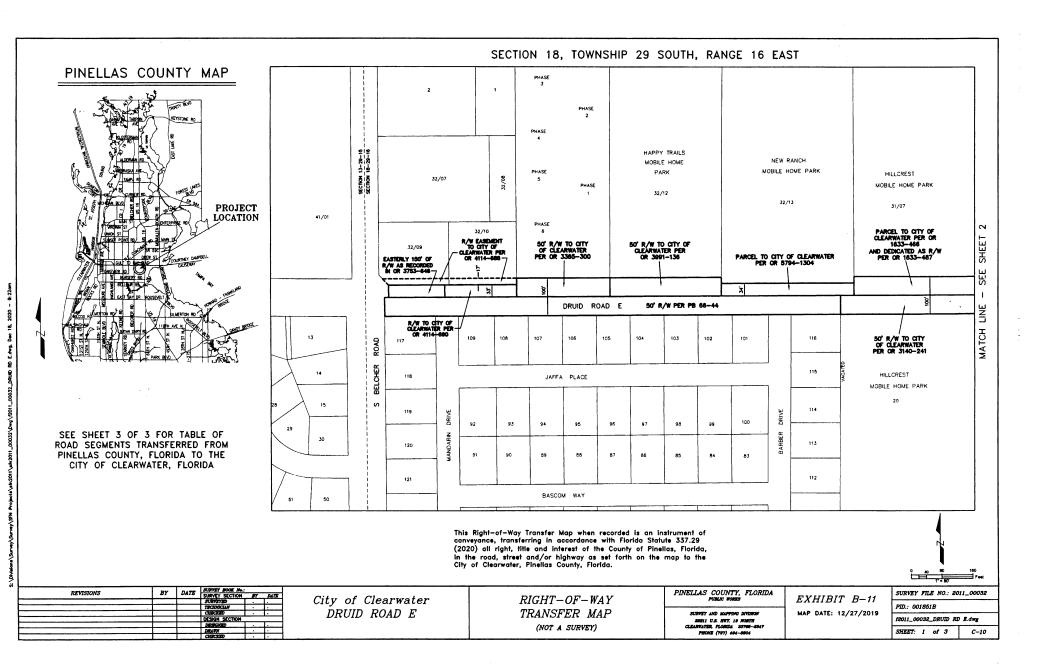

|                     |                       |                     |             |      | Deed                                             | OR 2405-458          |
|---------------------|-----------------------|---------------------|-------------|------|--------------------------------------------------|----------------------|
|                     |                       |                     |             |      | Bayedge Terrace                                  | PB 69-66             |
|                     |                       |                     |             |      | Easterly 150' of R/W as described in OR 3753-646 | OR 3753-646          |
|                     |                       |                     |             |      | Grovewood                                        | PB 66-44             |
| Druid Rd E          | Belcher Rd            | US Hwy 19           | B-11        | 0.95 | Pinellas Groves                                  | PB 1-55              |
| J. a.a a            |                       |                     |             |      | Deed                                             | DB 1624-13           |
|                     |                       |                     |             |      | Edenville Sub                                    | PB 35-97             |
|                     |                       |                     |             |      | Deed                                             | OR 1281-245          |
| Enterprise          | Countryside           | Main C4             | D 12        | 0.48 | Dunedin Industrial Park                          | PB 64-76             |
| Rd                  | Blvd                  | Main St             | B-12        | 0.40 | Deed                                             | OR 4727-693          |
|                     |                       | Morningside         | <b>5</b> 40 | 0.00 | Virginia Grove Terrace<br>Fourth Addition        | PB 37-75             |
| Evans Dr            | SR 590                | Dr                  | B-13        | 0.28 | Carlton Terrace First Addition                   | PB 43-39             |
| Lucas Dr            | SR 590                | N Terrace<br>Dr     | B-13        | 0.22 | Virginia Grove Terrace Third Addition            | PB 37-74             |
| Thomas Dr           | SR 590                | N Terrace<br>Dr     | B-13        | 0.22 | Virginia Grove Terrace Second Addition           | PB 37-73             |
| Grove Dr            | SR 590                | N Terrace<br>Dr     | B-13        | 0.22 | Virginia Grove Terrace First Addition            | PB 37-62             |
|                     |                       | Nonth               |             |      | Virginia Grove Terrace                           | PB 37-29             |
| El Trinidad<br>Dr E | SR 590                | North<br>Terminus   | B-13        | 0.25 | Winwood                                          | PB 113-43            |
|                     |                       |                     |             |      | Diane Heights Replat                             | PB 90-5              |
|                     |                       |                     |             |      | Virginia Grove Terrace Fourth Addition           | PB 37-75             |
|                     |                       |                     | ,           |      | Virginia Grove Terrace Third Addition            | PB 37-74             |
| N Terrace<br>Dr     | Evans Dr              | El Trinidad<br>Dr E | B-13        | 0.23 | Virginia Grove Terrace<br>Second Addition        | PB 37-73             |
|                     |                       |                     |             |      | Virginia Grove Terrace First Addition            | PB 37-62             |
|                     |                       |                     |             |      | Virginia Grove Terrace                           | PB 37-29             |
| S Hillcrest<br>Ave  | Ponce De<br>Leon Blvd | Bayview Dr          | B-14        | 0.12 | Monterey Heights First<br>Addition               | PB 33-43             |
| Glen Oak<br>Ave N   | West Dead<br>End      | Glen Oak<br>Ave E   | B-15        | 0.18 | Kapok Terrace                                    | PB 36-14             |
| Glen Oak<br>Ave E   | Terrace View Ln       | Glen Oak<br>Ave N   | B-15        | 0.11 | Kapok Terrace                                    | PB 36-14             |
| Lake Vista          | West Dead             | Glen Oak            | B-15        | 0.17 |                                                  |                      |
| Dr                  | End<br>South Dead     | Ave E               |             |      | Kapok Terrace Kapok Terrace                      | PB 36-14<br>PB 36-14 |
| Moss Ave            | End                   | Glen Oak<br>Ave N   | B-15        | 0.31 | Kapok Terrace First Addition                     | PB 49-48             |