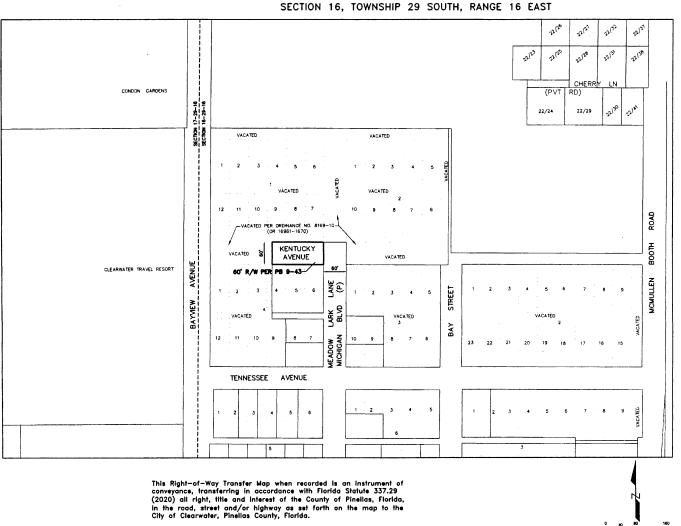

| Grand View<br>Ave  | West Dead<br>End     | McMullen<br>Booth Rd | B-15        | 0.22 | Kapok Terrace                                                                                                                                                                                                        | PB 36-14                                                                                                               |
|--------------------|----------------------|----------------------|-------------|------|----------------------------------------------------------------------------------------------------------------------------------------------------------------------------------------------------------------------|------------------------------------------------------------------------------------------------------------------------|
| Terrace View<br>Ln | Moss Ave             | McMullen<br>Booth Rd | B-15        | 0.14 | Kapok Terrace                                                                                                                                                                                                        | PB 36-14                                                                                                               |
| Merrill Ave        | West Dead<br>End     | McMullen<br>Booth Rd | B-15        | 0.22 | Kapok Terrace                                                                                                                                                                                                        | PB 36-14                                                                                                               |
| Hoyt Ave           | West Dead<br>End     | McMullen<br>Booth Rd | B-15        | 0.15 | Kapok Terrace First Addition                                                                                                                                                                                         | PB 49-48                                                                                                               |
| San Jose St        | West Dead<br>End     | Madera Ave           | B-15        | 0.04 | Kapok Terrace First Addition  Del Oro Gardens                                                                                                                                                                        | PB 49-48                                                                                                               |
| San Pedro St       | West Dead            | Madera Ave           | B-15        | 0.04 | Del Oro Gardens                                                                                                                                                                                                      | PB 45-74                                                                                                               |
| Wolfe Rd           | McMullen<br>Booth Rd | East Dead<br>End     | B-15        | 0.13 | Bayview Bluff                                                                                                                                                                                                        | PB 45-74<br>PB 33-53                                                                                                   |
| Kentucky<br>Ave    | Private Rd           | Meadow<br>Lark Ln    | B-16        | 0.03 |                                                                                                                                                                                                                      |                                                                                                                        |
| Kings Hwy          | Pinebrook<br>Drive   | Sunset<br>Point Rd   | B-17        | 0.80 | Bay View City Sub Unit 2 of Palm Terrace Sub.  Pine Brook Sub.  Deed  Highland Terrace Manor  Pinebrook Highlands  Zephyr Gardens  Second Addition to Betty Lane Heights Sub.  Sandy Oaks  Deed  Deed  Road Petition | PB 9-43  PB 27-63  PB 23-64  DB 1407-297  PB 36-46  PB 30-53  PB 14-22  PB 93-81  DB 1407-290  DB 1407-299  BCC 17-294 |
| Meadow Dr          | Sunset Point<br>Rd   | Pineland Ln          | B-18        | 0.05 | Barrett Manor                                                                                                                                                                                                        | PB 45-84                                                                                                               |
| Elliott Dr         | Sunset Point<br>Rd   | Pineland Ln          | B-18        | 0.05 | Barrett Manor                                                                                                                                                                                                        | PB 45-84                                                                                                               |
| Brentwood<br>Dr    | Keene Rd             | Brookside<br>Rd      | B-19        | 0.14 | Lake Lela Manor  Lake Lela Manor First  Addition                                                                                                                                                                     | PB 35-12<br>PB 38-7                                                                                                    |
| Beverly Cir        | Keene Rd             | Brookside            | B-19        | 0.15 | Meadow Creek                                                                                                                                                                                                         | PB 36-26                                                                                                               |
| N , , ;            | 1.00110110           | Rd                   | <i>D</i> 10 | 0.10 | Lake Lela Manor                                                                                                                                                                                                      | PB 35-12                                                                                                               |