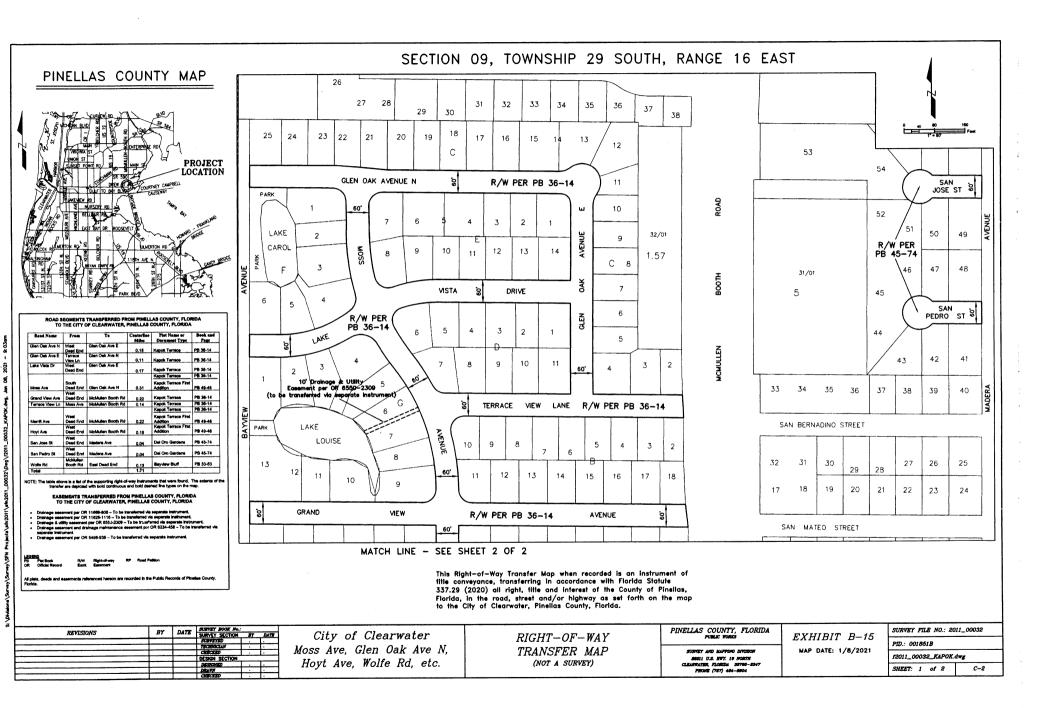

|                     |                       |                     |             |      | Deed                                             | OR 2405-458          |
|---------------------|-----------------------|---------------------|-------------|------|--------------------------------------------------|----------------------|
|                     |                       |                     |             |      | Bayedge Terrace                                  | PB 69-66             |
|                     |                       |                     |             |      | Easterly 150' of R/W as described in OR 3753-646 | OR 3753-646          |
|                     |                       |                     |             |      | Grovewood                                        | PB 66-44             |
| Druid Rd E          | Belcher Rd            | US Hwy 19           | B-11        | 0.95 | Pinellas Groves                                  | PB 1-55              |
| J. a.a a            |                       |                     |             |      | Deed                                             | DB 1624-13           |
|                     |                       |                     |             |      | Edenville Sub                                    | PB 35-97             |
|                     |                       |                     |             |      | Deed                                             | OR 1281-245          |
| Enterprise          | Countryside           | Main C4             | D 12        | 0.48 | Dunedin Industrial Park                          | PB 64-76             |
| Rd                  | Blvd                  | Main St             | B-12        | 0.40 | Deed                                             | OR 4727-693          |
|                     |                       | Morningside         | <b>5</b> 40 | 0.00 | Virginia Grove Terrace<br>Fourth Addition        | PB 37-75             |
| Evans Dr            | SR 590                | Dr                  | B-13        | 0.28 | Carlton Terrace First Addition                   | PB 43-39             |
| Lucas Dr            | SR 590                | N Terrace<br>Dr     | B-13        | 0.22 | Virginia Grove Terrace Third Addition            | PB 37-74             |
| Thomas Dr           | SR 590                | N Terrace<br>Dr     | B-13        | 0.22 | Virginia Grove Terrace Second Addition           | PB 37-73             |
| Grove Dr            | SR 590                | N Terrace<br>Dr     | B-13        | 0.22 | Virginia Grove Terrace First Addition            | PB 37-62             |
|                     |                       | Nonth               |             |      | Virginia Grove Terrace                           | PB 37-29             |
| El Trinidad<br>Dr E | SR 590                | North<br>Terminus   | B-13        | 0.25 | Winwood                                          | PB 113-43            |
|                     |                       |                     |             |      | Diane Heights Replat                             | PB 90-5              |
|                     |                       |                     |             |      | Virginia Grove Terrace Fourth Addition           | PB 37-75             |
|                     |                       |                     | ,           |      | Virginia Grove Terrace Third Addition            | PB 37-74             |
| N Terrace<br>Dr     | Evans Dr              | El Trinidad<br>Dr E | B-13        | 0.23 | Virginia Grove Terrace<br>Second Addition        | PB 37-73             |
|                     |                       |                     |             |      | Virginia Grove Terrace First Addition            | PB 37-62             |
|                     |                       |                     |             |      | Virginia Grove Terrace                           | PB 37-29             |
| S Hillcrest<br>Ave  | Ponce De<br>Leon Blvd | Bayview Dr          | B-14        | 0.12 | Monterey Heights First<br>Addition               | PB 33-43             |
| Glen Oak<br>Ave N   | West Dead<br>End      | Glen Oak<br>Ave E   | B-15        | 0.18 | Kapok Terrace                                    | PB 36-14             |
| Glen Oak<br>Ave E   | Terrace View Ln       | Glen Oak<br>Ave N   | B-15        | 0.11 | Kapok Terrace                                    | PB 36-14             |
| Lake Vista          | West Dead             | Glen Oak            | B-15        | 0.17 |                                                  |                      |
| Dr                  | End<br>South Dead     | Ave E               |             |      | Kapok Terrace Kapok Terrace                      | PB 36-14<br>PB 36-14 |
| Moss Ave            | End                   | Glen Oak<br>Ave N   | B-15        | 0.31 | Kapok Terrace First Addition                     | PB 49-48             |

| Grand View<br>Ave  | West Dead<br>End     | McMullen<br>Booth Rd | B-15        | 0.22 | Kapok Terrace                                                                                                                                                                                                        | PB 36-14                                                                                                               |
|--------------------|----------------------|----------------------|-------------|------|----------------------------------------------------------------------------------------------------------------------------------------------------------------------------------------------------------------------|------------------------------------------------------------------------------------------------------------------------|
| Terrace View<br>Ln | Moss Ave             | McMullen<br>Booth Rd | B-15        | 0.14 | Kapok Terrace                                                                                                                                                                                                        | PB 36-14                                                                                                               |
| Merrill Ave        | West Dead<br>End     | McMullen<br>Booth Rd | B-15        | 0.22 | Kapok Terrace                                                                                                                                                                                                        | PB 36-14                                                                                                               |
| Hoyt Ave           | West Dead<br>End     | McMullen<br>Booth Rd | B-15        | 0.15 | Kapok Terrace First Addition                                                                                                                                                                                         | PB 49-48                                                                                                               |
| San Jose St        | West Dead<br>End     | Madera Ave           | B-15        | 0.04 | Kapok Terrace First Addition  Del Oro Gardens                                                                                                                                                                        | PB 49-48                                                                                                               |
| San Pedro St       | West Dead            | Madera Ave           | B-15        | 0.04 | Del Oro Gardens                                                                                                                                                                                                      | PB 45-74                                                                                                               |
| Wolfe Rd           | McMullen<br>Booth Rd | East Dead<br>End     | B-15        | 0.13 | Bayview Bluff                                                                                                                                                                                                        | PB 45-74<br>PB 33-53                                                                                                   |
| Kentucky<br>Ave    | Private Rd           | Meadow<br>Lark Ln    | B-16        | 0.03 |                                                                                                                                                                                                                      |                                                                                                                        |
| Kings Hwy          | Pinebrook<br>Drive   | Sunset<br>Point Rd   | B-17        | 0.80 | Bay View City Sub Unit 2 of Palm Terrace Sub.  Pine Brook Sub.  Deed  Highland Terrace Manor  Pinebrook Highlands  Zephyr Gardens  Second Addition to Betty Lane Heights Sub.  Sandy Oaks  Deed  Deed  Road Petition | PB 9-43  PB 27-63  PB 23-64  DB 1407-297  PB 36-46  PB 30-53  PB 14-22  PB 93-81  DB 1407-290  DB 1407-299  BCC 17-294 |
| Meadow Dr          | Sunset Point<br>Rd   | Pineland Ln          | B-18        | 0.05 | Barrett Manor                                                                                                                                                                                                        | PB 45-84                                                                                                               |
| Elliott Dr         | Sunset Point<br>Rd   | Pineland Ln          | B-18        | 0.05 | Barrett Manor                                                                                                                                                                                                        | PB 45-84                                                                                                               |
| Brentwood<br>Dr    | Keene Rd             | Brookside<br>Rd      | B-19        | 0.14 | Lake Lela Manor  Lake Lela Manor First  Addition                                                                                                                                                                     | PB 35-12<br>PB 38-7                                                                                                    |
| Beverly Cir        | Keene Rd             | Brookside            | B-19        | 0.15 | Meadow Creek                                                                                                                                                                                                         | PB 36-26                                                                                                               |
| N , , ;            | 1.00110110           | Rd                   | <i>D</i> 10 | 0.10 | Lake Lela Manor                                                                                                                                                                                                      | PB 35-12                                                                                                               |