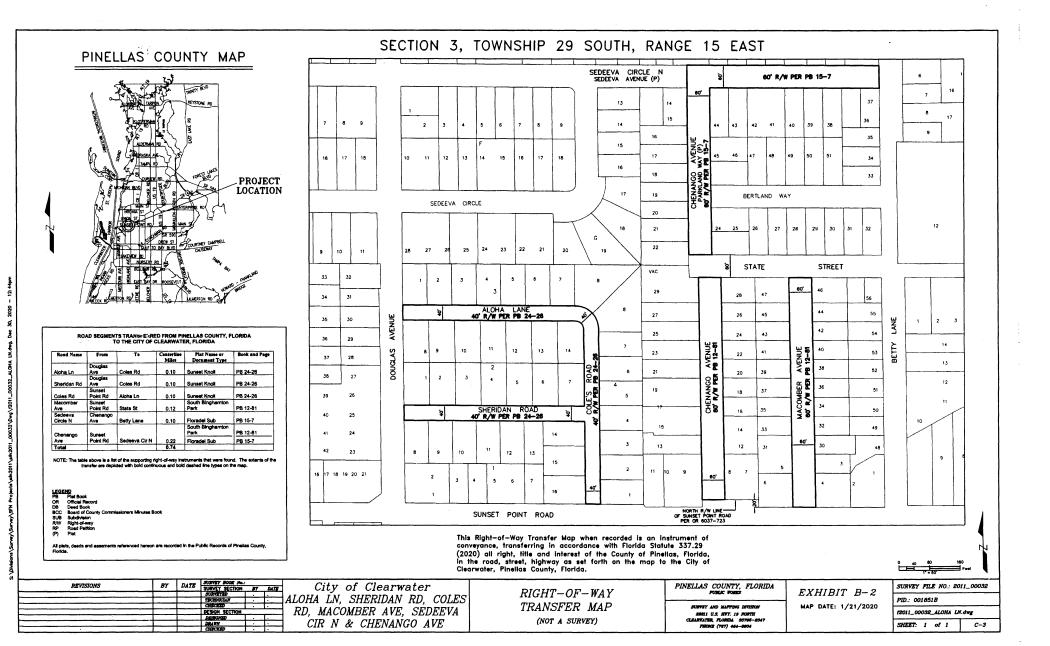

# Road Transfer Agreement Road Segments Transferred from Pinellas County, Florida to City of Clearwater, Florida

| Road Name From      |                                         | То                   | Exhibit<br>Sheet # | C/L<br>Miles | Plat Name or<br>Document Type            | Book and Page |  |
|---------------------|-----------------------------------------|----------------------|--------------------|--------------|------------------------------------------|---------------|--|
| Allen Ave           | Daniel St                               | East<br>Terminus     | B-1                | 0.08         | Acker's Subdivision                      | PB 30-91      |  |
| Daniel St           | Allen Ave                               | McMullen<br>Booth Rd | B-1                | 0.21         | Acker's Subdivision                      | PB 30-91      |  |
| Charles Ave         | SR 580                                  | McMullen<br>Booth Rd | B-1                | 0.17         | Acker's Subdivision                      | PB 30-91      |  |
| Aloha Ln            | Douglas Ave                             | Coles Rd             | B-2                | 0.10         | Sunset Knoll                             | PB 24-26      |  |
| Sheridan<br>Rd      | Douglas Ave                             | Coles Rd             | B-2                | 0.10         | Sunset Knoll                             | PB 24-26      |  |
| Coles Rd            | Sunset Point<br>Rd                      | Aloha Ln             | B-2                | 0.10         | Sunset Knoll                             | PB 24-26      |  |
| Macomber<br>Ave     | Sunset Point<br>Rd                      | State St             | B-2                | 0.12         | South Binghamton Park                    | PB 12-81      |  |
| Sedeeva<br>Circle N | Chenango<br>Ave                         | Betty Lane           | B-2                | 0.10         | Floradel Sub                             | PB 15-7       |  |
| Chenango            | Sunset Point                            | Sedeeva              | 5.0                | 0.00         | South Binghamton Park                    | PB 12-81      |  |
| Ave                 | Rd                                      | Cir N                | B-2                | 0.22         | Floradel Sub                             | PB 15-7       |  |
|                     | *************************************** | South                | - D 0              | 0.04         | Canterbury Heights                       | PB 49-16      |  |
| Bell Dr.            | Grove Ave.                              | Terminus             | B-3                | 0.04         | Deed                                     | OR 855-401    |  |
|                     |                                         |                      |                    |              | Bell-Cheer Subdivision                   | PB 30-60      |  |
| Bell Cheer          | Grove Ave.                              | S. Belcher           | B-3                | 0.25         | First Addition to Bell Cheer Subdivision | PB 33-54      |  |
| Dr.                 |                                         | Rd.                  |                    |              | Second Addition to Bell<br>Cheer Sub     | PB 33-70      |  |
| Burnice Dr.         | Woodley Rd.                             | S. Belcher           | B-3                | 0.25         | Glen Ellyn Estates                       | PB 34-32      |  |
| Burnice Dr.         | vvoodiey Ru.                            | Rd.                  | D-3                | 0.23         | Druid Park                               | PB 39-71      |  |
|                     |                                         |                      |                    |              | Bell-Cheer Subdivision                   | PB 30-60      |  |
| Grove Ave.          | Burnice Dr.                             | Bell Cheer<br>Dr.    | B-3                | 0.05         | Glen Ellyn Estates                       | PB 34-32      |  |
|                     |                                         | DI.                  |                    |              | Canterbury Heights                       | PB 49-16      |  |
| Pleasant<br>Pkwy.   | Bell Cheer Dr.                          | East<br>Terminus     | B-3                | 0.12         | Pleasant Ridge Estates                   | PB 53-71      |  |
| Berkley PI          | NE<br>Coachman<br>Rd                    | Palmetto St          | B-4                | 0.09         | Palmetto Terrace                         | PB 39-75      |  |
| Palmetto St         | N Belcher<br>Rd                         | Berkley PI           | B-4                | 0.14         | Palmetto Terrace                         | PB 39-75      |  |
|                     | 114                                     |                      |                    |              | Coachman Hill Estates                    | PB 75-90      |  |
| Bonair St           | Wood Ave                                | Ridge Ave            | B-5                | 0.15         | Bonair Hill Sub                          | PB 26-108     |  |
|                     | VVOOG AVE                               | Muye Ave             | D-0                | 0.10         | Highland Pines Sub                       | PB 30-41      |  |
| Clark St            | Flagler Dr                              | Wood Ave             | B-5                | 0.13         | Highland Pines Ninth Addition            | PB 71-14      |  |