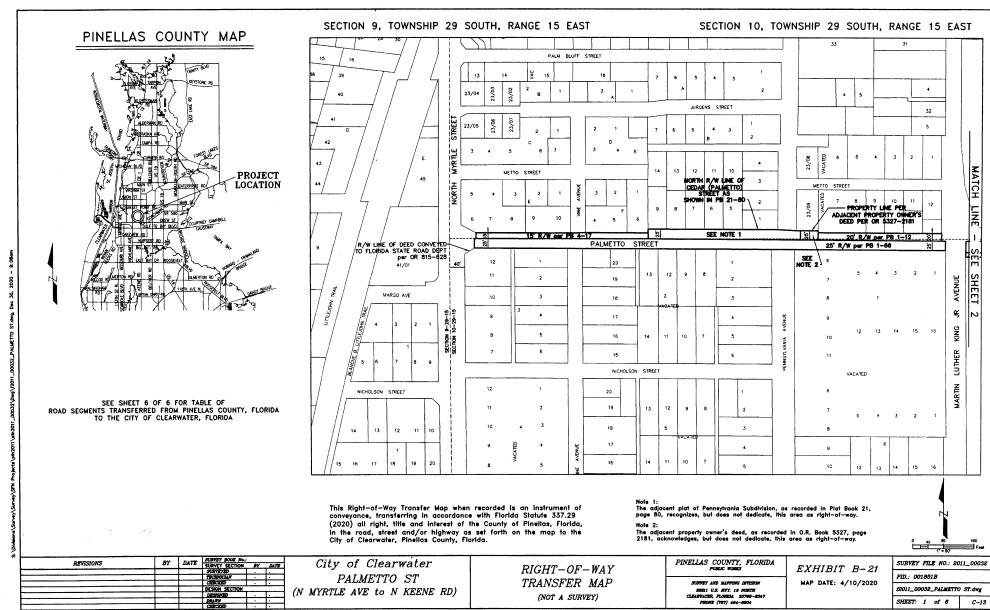

|                   |                   |                    |      |      | Lake Lela Manor First<br>Addition                                                                                                                            | PB 38-7               |
|-------------------|-------------------|--------------------|------|------|--------------------------------------------------------------------------------------------------------------------------------------------------------------|-----------------------|
| Meadow Ln         | Keene Rd          | Brookside<br>Rd    | B-19 | 0.17 | Meadow Creek                                                                                                                                                 | PB 36-26              |
| Woodring<br>Dr    | Owen Dr           | East<br>Terminus   | B-20 | 0.20 | Carlton Terrace First Addition                                                                                                                               | PB 43-39              |
| Dianne Terr       | Diane Dr          | East<br>Terminus   | B-20 | 0.08 | Diane Heights Replat                                                                                                                                         | PB 90-5               |
| Morningside<br>Dr | Owen Dr           | East<br>Terminus   | B-20 | 0.25 | Carlton Terrace First Addition                                                                                                                               | PB 43-39              |
| Marilyn Dr        | Morningside<br>Dr | Woodring<br>Dr     | B-20 | 0.12 | Winwood Carlton Terrace First Addition                                                                                                                       | PB 113-43<br>PB 43-39 |
| Skyland Dr        | Morningside<br>Dr | Woodring<br>Dr     | B-20 | 0.14 | Carlton Terrace First Addition                                                                                                                               | PB 43-39              |
| Diane Dr          | Morningside<br>Dr | South Dr           | B-20 | 0.21 | Carlton Terrace First Addition                                                                                                                               | PB 43-39              |
| Winwood Dr        | Morningside<br>Dr | North<br>Terminus  | B-20 | 0.05 | Winwood                                                                                                                                                      | PB 113-43             |
| 1                 |                   |                    |      |      | Ehle Subdivison                                                                                                                                              | PB 28-39<br>PB 41-16  |
| South Dr          | U.S. Hwy 19       | Carlton Dr         | B-20 | 0.07 | Carlton Terrace A portion of R/W described in DB 568-267                                                                                                     | DB 568-267            |
|                   |                   |                    |      |      | Ehle Subdivision                                                                                                                                             | PB 28-39              |
|                   |                   |                    |      |      | Carlton Terrace First Addition                                                                                                                               | PB 43-39              |
|                   |                   |                    |      |      | A portion of R/W described in DB 568-267                                                                                                                     | DB 568-267            |
| South Dr          | Audrey Dr         | Sunset<br>Point Rd | B-20 | 0.22 | A portion of R/W described in DB 572-479 lying within Parcel "A" as shown hereon  A portion of R/W described in OR 8730-235 lying within Parcel "A" as shown | DB 572-479            |
|                   |                   |                    |      |      | hereon                                                                                                                                                       | OR 8730-235           |
|                   |                   |                    |      |      | Revised Map of Jurgens Addition to Clearwater                                                                                                                | PB 4-17               |
|                   |                   |                    |      |      | I. A. Mason's Sub                                                                                                                                            | PB 1-12               |
|                   |                   |                    |      |      | Pine Crest                                                                                                                                                   | PB 1-66               |
|                   |                   |                    |      |      | No. 1 Springfield Sub                                                                                                                                        | PB 3-56               |
| Palmetto St       | N Myrtle St       | N Keene Rd         | B-21 | 2.02 | No. 2 Springfield Sub                                                                                                                                        | PB 4-23               |
| *2                |                   |                    |      |      | The Country Club Addition                                                                                                                                    | PB 20-2               |
| 1.                |                   |                    |      |      | Country Club Estates                                                                                                                                         | PB 25-43              |
|                   |                   |                    |      |      | F.A. Kennedy's Fair Burn<br>Addition                                                                                                                         | PB 9-97               |