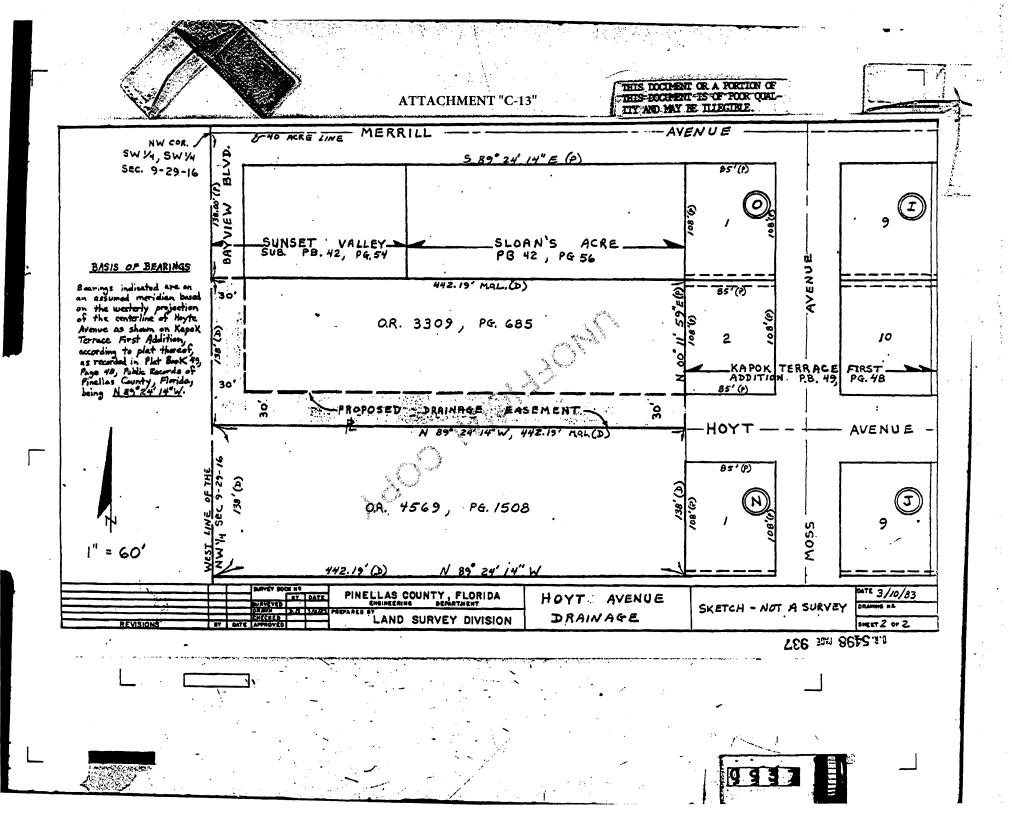

| Grand View<br>Ave  | West Dead<br>End     | McMullen<br>Booth Rd | B-15        | 0.22 | Kapok Terrace                                                                                                                                                                                                        | PB 36-14                                                                                                               |
|--------------------|----------------------|----------------------|-------------|------|----------------------------------------------------------------------------------------------------------------------------------------------------------------------------------------------------------------------|------------------------------------------------------------------------------------------------------------------------|
| Terrace View<br>Ln | Moss Ave             | McMullen<br>Booth Rd | B-15        | 0.14 | Kapok Terrace                                                                                                                                                                                                        | PB 36-14                                                                                                               |
| Merrill Ave        | West Dead<br>End     | McMullen<br>Booth Rd | B-15        | 0.22 | Kapok Terrace                                                                                                                                                                                                        | PB 36-14                                                                                                               |
| Hoyt Ave           | West Dead<br>End     | McMullen<br>Booth Rd | B-15        | 0.15 | Kapok Terrace First Addition                                                                                                                                                                                         | PB 49-48                                                                                                               |
| San Jose St        | West Dead<br>End     | Madera Ave           | B-15        | 0.04 | Kapok Terrace First Addition  Del Oro Gardens                                                                                                                                                                        | PB 49-48                                                                                                               |
| San Pedro St       | West Dead            | Madera Ave           | B-15        | 0.04 | Del Oro Gardens                                                                                                                                                                                                      | PB 45-74                                                                                                               |
| Wolfe Rd           | McMullen<br>Booth Rd | East Dead<br>End     | B-15        | 0.13 | Bayview Bluff                                                                                                                                                                                                        | PB 45-74<br>PB 33-53                                                                                                   |
| Kentucky<br>Ave    | Private Rd           | Meadow<br>Lark Ln    | B-16        | 0.03 |                                                                                                                                                                                                                      |                                                                                                                        |
| Kings Hwy          | Pinebrook<br>Drive   | Sunset<br>Point Rd   | B-17        | 0.80 | Bay View City Sub Unit 2 of Palm Terrace Sub.  Pine Brook Sub.  Deed  Highland Terrace Manor  Pinebrook Highlands  Zephyr Gardens  Second Addition to Betty Lane Heights Sub.  Sandy Oaks  Deed  Deed  Road Petition | PB 9-43  PB 27-63  PB 23-64  DB 1407-297  PB 36-46  PB 30-53  PB 14-22  PB 93-81  DB 1407-290  DB 1407-299  BCC 17-294 |
| Meadow Dr          | Sunset Point<br>Rd   | Pineland Ln          | B-18        | 0.05 | Barrett Manor                                                                                                                                                                                                        | PB 45-84                                                                                                               |
| Elliott Dr         | Sunset Point<br>Rd   | Pineland Ln          | B-18        | 0.05 | Barrett Manor                                                                                                                                                                                                        | PB 45-84                                                                                                               |
| Brentwood<br>Dr    | Keene Rd             | Brookside<br>Rd      | B-19        | 0.14 | Lake Lela Manor  Lake Lela Manor First  Addition                                                                                                                                                                     | PB 35-12<br>PB 38-7                                                                                                    |
| Beverly Cir        | Keene Rd             | Brookside            | B-19        | 0.15 | Meadow Creek                                                                                                                                                                                                         | PB 36-26                                                                                                               |
| N , , ;            | 1.00110110           | Rd                   | <i>D</i> 10 | 0.10 | Lake Lela Manor                                                                                                                                                                                                      | PB 35-12                                                                                                               |