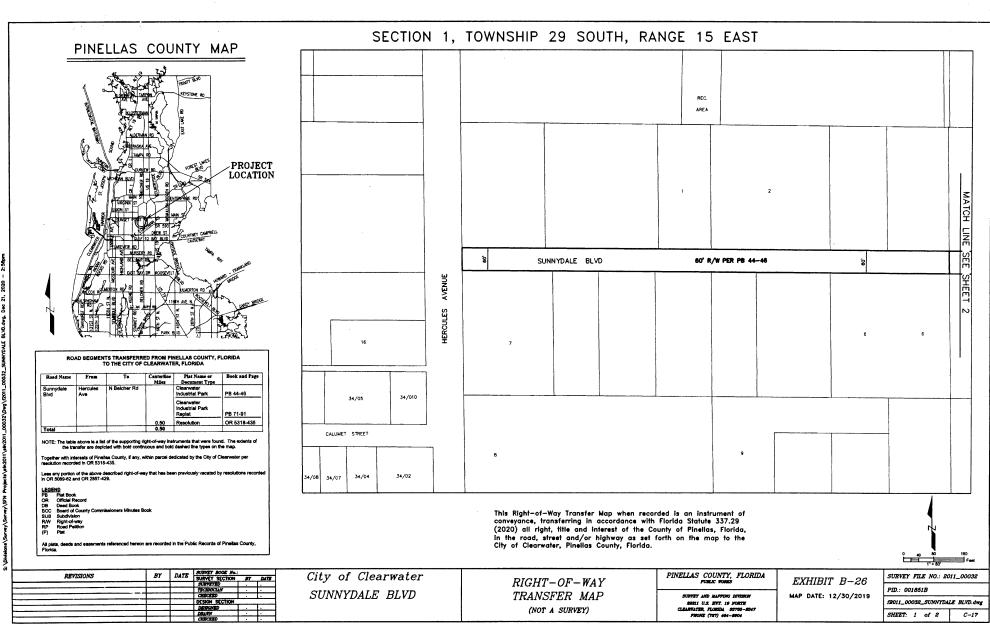

# **EXHIBIT A**

# Road Transfer Agreement Road Segments Transferred from Pinellas County, Florida to City of Clearwater, Florida

| Road Name From      |                                         | То                   | Exhibit<br>Sheet # | C/L<br>Miles | Plat Name or<br>Document Type            | Book and Page |  |
|---------------------|-----------------------------------------|----------------------|--------------------|--------------|------------------------------------------|---------------|--|
| Allen Ave           | Daniel St                               | East<br>Terminus     | B-1                | 0.08         | Acker's Subdivision                      | PB 30-91      |  |
| Daniel St           | Allen Ave                               | McMullen<br>Booth Rd | B-1                | 0.21         | Acker's Subdivision                      | PB 30-91      |  |
| Charles Ave         | SR 580                                  | McMullen<br>Booth Rd | B-1                | 0.17         | Acker's Subdivision                      | PB 30-91      |  |
| Aloha Ln            | Douglas Ave                             | Coles Rd             | B-2                | 0.10         | Sunset Knoll                             | PB 24-26      |  |
| Sheridan<br>Rd      | Douglas Ave                             | Coles Rd             | B-2                | 0.10         | Sunset Knoll                             | PB 24-26      |  |
| Coles Rd            | Sunset Point<br>Rd                      | Aloha Ln             | B-2                | 0.10         | Sunset Knoll                             | PB 24-26      |  |
| Macomber<br>Ave     | Sunset Point<br>Rd                      | State St             | B-2                | 0.12         | South Binghamton Park                    | PB 12-81      |  |
| Sedeeva<br>Circle N | Chenango<br>Ave                         | Betty Lane           | B-2                | 0.10         | Floradel Sub                             | PB 15-7       |  |
| Chenango            | Sunset Point                            | Sedeeva              | 5.0                | 0.00         | South Binghamton Park                    | PB 12-81      |  |
| Ave                 | Rd                                      | Cir N                | B-2                | 0.22         | Floradel Sub                             | PB 15-7       |  |
|                     | *************************************** | South                | - D 0              | 0.04         | Canterbury Heights                       | PB 49-16      |  |
| Bell Dr.            | Grove Ave.                              | Terminus             | B-3                | 0.04         | Deed                                     | OR 855-401    |  |
|                     |                                         |                      |                    |              | Bell-Cheer Subdivision                   | PB 30-60      |  |
| Bell Cheer          | Grove Ave.                              | S. Belcher           | B-3                | 0.25         | First Addition to Bell Cheer Subdivision | PB 33-54      |  |
| Dr.                 |                                         | Rd.                  |                    |              | Second Addition to Bell<br>Cheer Sub     | PB 33-70      |  |
| Burnice Dr.         | Woodley Rd.                             | S. Belcher           | B-3                | 0.25         | Glen Ellyn Estates                       | PB 34-32      |  |
| Burnice Dr.         | vvoodiey Ru.                            | Rd.                  | D-3                | 0.23         | Druid Park                               | PB 39-71      |  |
|                     |                                         |                      |                    |              | Bell-Cheer Subdivision                   | PB 30-60      |  |
| Grove Ave.          | Burnice Dr.                             | Bell Cheer<br>Dr.    | B-3                | 0.05         | Glen Ellyn Estates                       | PB 34-32      |  |
|                     |                                         | DI.                  |                    |              | Canterbury Heights                       | PB 49-16      |  |
| Pleasant<br>Pkwy.   | Bell Cheer Dr.                          | East<br>Terminus     | B-3                | 0.12         | Pleasant Ridge Estates                   | PB 53-71      |  |
| Berkley PI          | NE<br>Coachman<br>Rd                    | Palmetto St          | B-4                | 0.09         | Palmetto Terrace                         | PB 39-75      |  |
| Palmetto St         | N Belcher<br>Rd                         | Berkley PI           | B-4                | 0.14         | Palmetto Terrace                         | PB 39-75      |  |
|                     | 114                                     |                      |                    |              | Coachman Hill Estates                    | PB 75-90      |  |
| Bonair St           | Wood Ave                                | Ridge Ave            | B-5                | 0.15         | Bonair Hill Sub                          | PB 26-108     |  |
|                     | VVOOG AVE                               | Muye Ave             | D-0                | 0.10         | Highland Pines Sub                       | PB 30-41      |  |
| Clark St            | Flagler Dr                              | Wood Ave             | B-5                | 0.13         | Highland Pines Ninth Addition            | PB 71-14      |  |