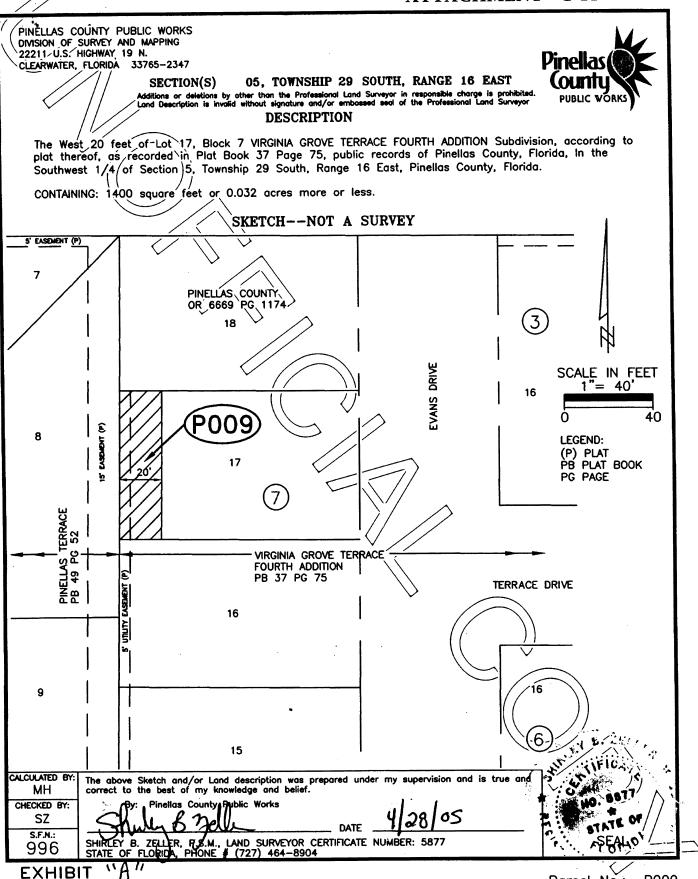

|                     |                       |                     |             |      | Deed                                             | OR 2405-458          |
|---------------------|-----------------------|---------------------|-------------|------|--------------------------------------------------|----------------------|
|                     |                       |                     |             |      | Bayedge Terrace                                  | PB 69-66             |
|                     |                       |                     |             |      | Easterly 150' of R/W as described in OR 3753-646 | OR 3753-646          |
|                     |                       |                     |             |      | Grovewood                                        | PB 66-44             |
| Druid Rd E          | Belcher Rd            | US Hwy 19           | B-11        | 0.95 | Pinellas Groves                                  | PB 1-55              |
| J. a.a a            |                       |                     |             |      | Deed                                             | DB 1624-13           |
|                     |                       |                     |             |      | Edenville Sub                                    | PB 35-97             |
|                     |                       |                     |             |      | Deed                                             | OR 1281-245          |
| Enterprise          | Countryside           | Main C4             | D 12        | 0.48 | Dunedin Industrial Park                          | PB 64-76             |
| Rd                  | Blvd                  | Main St             | B-12        | 0.40 | Deed                                             | OR 4727-693          |
|                     |                       | Morningside         | <b>5</b> 40 | 0.00 | Virginia Grove Terrace<br>Fourth Addition        | PB 37-75             |
| Evans Dr            | SR 590                | Dr                  | B-13        | 0.28 | Carlton Terrace First Addition                   | PB 43-39             |
| Lucas Dr            | SR 590                | N Terrace<br>Dr     | B-13        | 0.22 | Virginia Grove Terrace Third Addition            | PB 37-74             |
| Thomas Dr           | SR 590                | N Terrace<br>Dr     | B-13        | 0.22 | Virginia Grove Terrace Second Addition           | PB 37-73             |
| Grove Dr            | SR 590                | N Terrace<br>Dr     | B-13        | 0.22 | Virginia Grove Terrace First Addition            | PB 37-62             |
|                     |                       | Nonth               |             |      | Virginia Grove Terrace                           | PB 37-29             |
| El Trinidad<br>Dr E | SR 590                | North<br>Terminus   | B-13        | 0.25 | Winwood                                          | PB 113-43            |
|                     |                       |                     |             |      | Diane Heights Replat                             | PB 90-5              |
|                     |                       |                     |             |      | Virginia Grove Terrace Fourth Addition           | PB 37-75             |
|                     |                       |                     | ,           |      | Virginia Grove Terrace Third Addition            | PB 37-74             |
| N Terrace<br>Dr     | Evans Dr              | El Trinidad<br>Dr E | B-13        | 0.23 | Virginia Grove Terrace<br>Second Addition        | PB 37-73             |
|                     |                       |                     |             |      | Virginia Grove Terrace First Addition            | PB 37-62             |
|                     |                       |                     |             |      | Virginia Grove Terrace                           | PB 37-29             |
| S Hillcrest<br>Ave  | Ponce De<br>Leon Blvd | Bayview Dr          | B-14        | 0.12 | Monterey Heights First<br>Addition               | PB 33-43             |
| Glen Oak<br>Ave N   | West Dead<br>End      | Glen Oak<br>Ave E   | B-15        | 0.18 | Kapok Terrace                                    | PB 36-14             |
| Glen Oak<br>Ave E   | Terrace View Ln       | Glen Oak<br>Ave N   | B-15        | 0.11 | Kapok Terrace                                    | PB 36-14             |
| Lake Vista          | West Dead             | Glen Oak            | B-15        | 0.17 |                                                  |                      |
| Dr                  | End<br>South Dead     | Ave E               |             |      | Kapok Terrace Kapok Terrace                      | PB 36-14<br>PB 36-14 |
| Moss Ave            | End                   | Glen Oak<br>Ave N   | B-15        | 0.31 | Kapok Terrace First Addition                     | PB 49-48             |